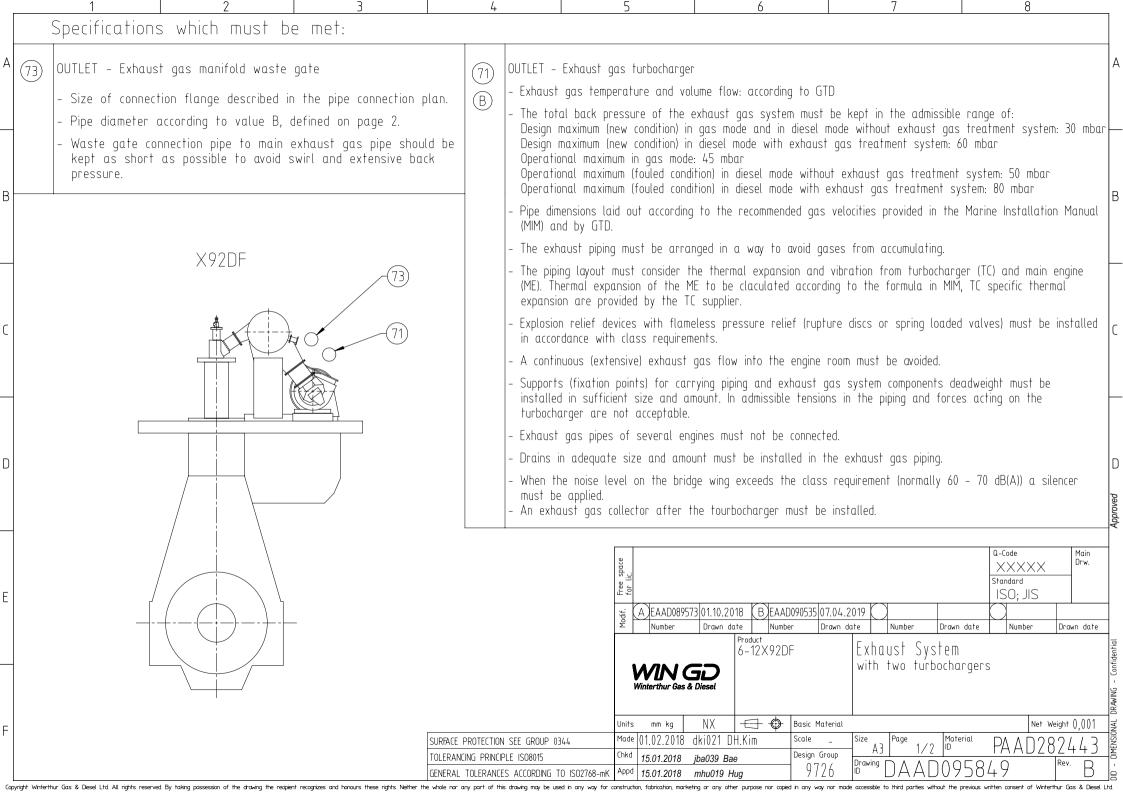

## MIDS\_WinGD-X92DF\_EXHAUST-SYSTEM (DG9726)

## TRACK CHANGES

| DATE       | SUBJECT                  | DESCRIPTION                |
|------------|--------------------------|----------------------------|
| 2018-01-15 | DRAWING SET              | First web upload           |
| 2018-10-01 | DAAD282443<br>DAAD282462 | System drgs – new revision |
| 2019-09-19 | DAAD282443<br>DAAD282462 | System drgs – new revision |

## **DISCLAIMER**

© Copyright by Winterthur Gas & Diesel Ltd.

All rights reserved. No part of this document may be reproduced or copied in any form or by any means (electronic, mechanical, graphic, photocopying, recording, taping or other information retrieval systems) without the prior written permission of the copyright owner.

THIS PUBLICATION IS DESIGNED TO PRO