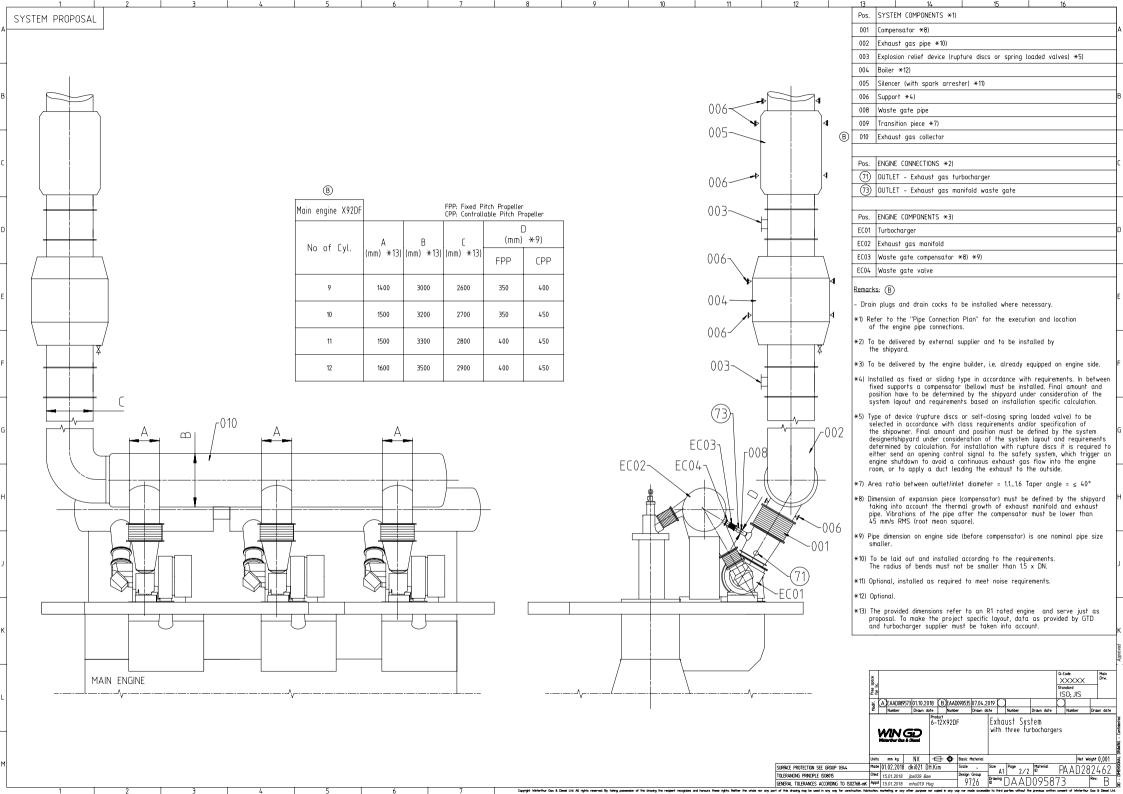

## MIDS\_WinGD-X92DF\_EXHAUST-SYSTEM (DG9726)

## TRACK CHANGES

| DATE       | SUBJECT                  | DESCRIPTION                |
|------------|--------------------------|----------------------------|
| 2018-01-15 | DRAWING SET              | First web upload           |
| 2018-10-01 | DAAD282443<br>DAAD282462 | System drgs – new revision |
| 2019-09-19 | DAAD282443<br>DAAD282462 | System drgs – new revision |

## **DISCLAIMER**

© Copyright by Winterthur Gas & Diesel Ltd.

All rights reserved. No part of this document may be reproduced or copied in any form or by any means (electronic, mechanical, graphic, photocopying, recording, taping or other information retrieval systems) without the prior written permission of the copyright owner.

THIS PUBLICATION IS DESIGNED TO PROVIDE A