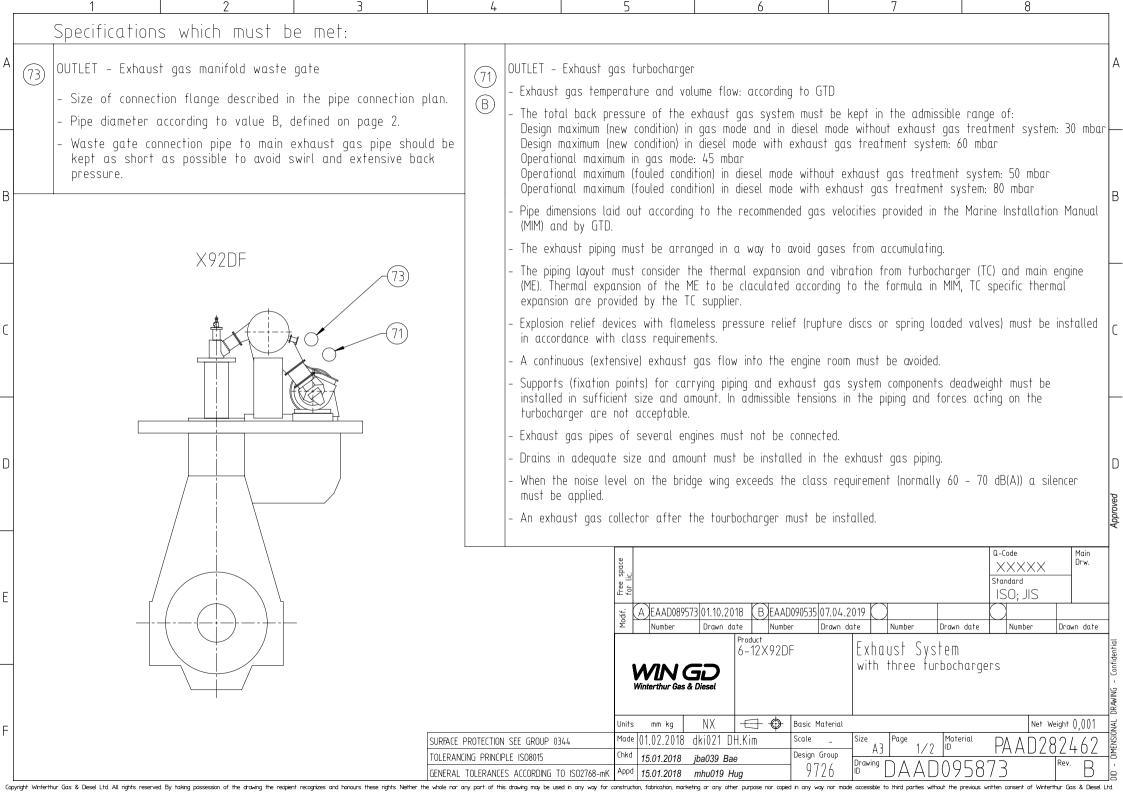

## MIDS\_WinGD-X92DF\_EXHAUST-SYSTEM (DG9726)

## TRACK CHANGES

| DATE       | SUBJECT                  | DESCRIPTION                |
|------------|--------------------------|----------------------------|
| 2018-01-15 | DRAWING SET              | First web upload           |
| 2018-10-01 | DAAD282443<br>DAAD282462 | System drgs – new revision |
| 2019-09-19 | DAAD282443<br>DAAD282462 | System drgs – new revision |

## **DISCLAIMER**

© Copyright by Winterthur Gas & Diesel Ltd.

All rights reserved. No part of this document may be reproduced or copied in any form or by any means (electronic, mechanical, graphic, photocopying, recording, taping or other information retrieval systems) without the prior written permission of the copyright owner.

THIS PUBLICATION IS DESIGNED TO PROVIDE