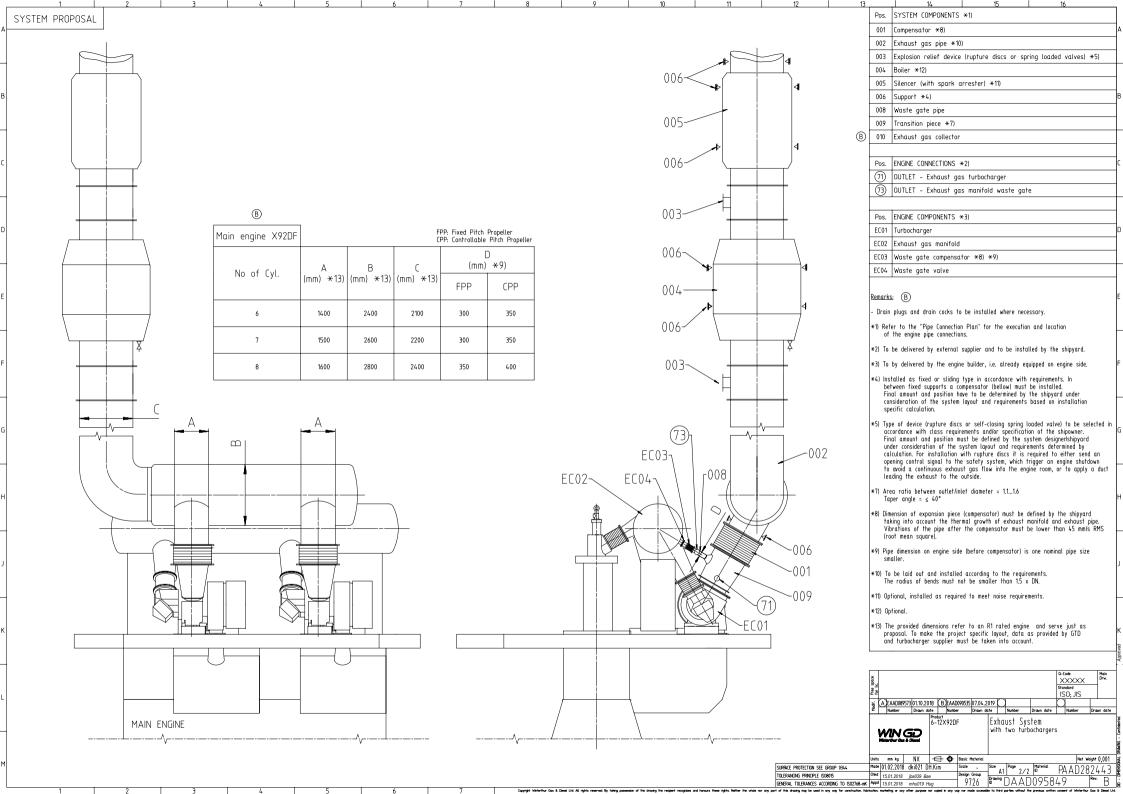

## MIDS\_WinGD-X92DF\_EXHAUST-SYSTEM (DG9726)

## TRACK CHANGES

| DATE       | SUBJECT                  | DESCRIPTION                |
|------------|--------------------------|----------------------------|
| 2018-01-15 | DRAWING SET              | First web upload           |
| 2018-10-01 | DAAD282443<br>DAAD282462 | System drgs – new revision |
| 2019-09-19 | DAAD282443<br>DAAD282462 | System drgs – new revision |

## **DISCLAIMER**

© Copyright by Winterthur Gas & Diesel Ltd.

All rights reserved. No part of this document may be reproduced or copied in any form or by any means (electronic, mechanical, graphic, photocopying, recording, taping or other information retrieval systems) without the prior written permission of the copyright owner.

THIS PUBLICATION IS DESIGNED TO PROVI