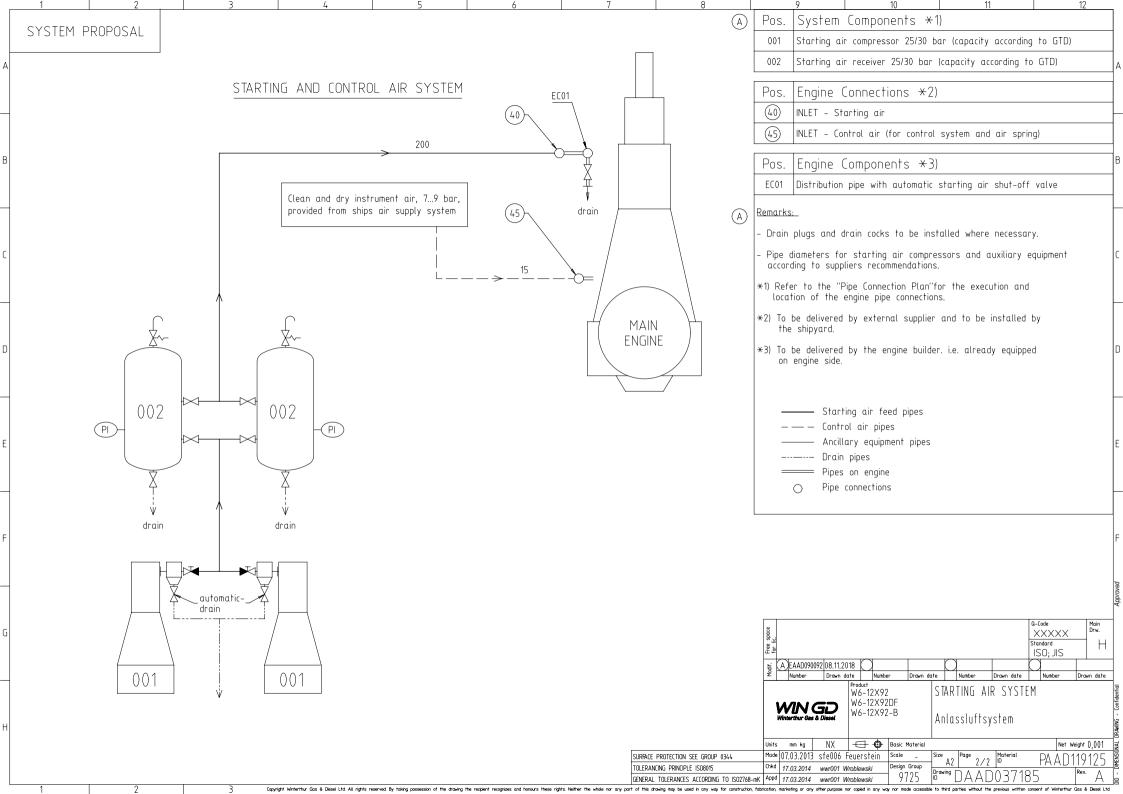

Copyright Writerthur Gas & Desel Ltd. All rights reserved By taking possession of the drawing the recipient recognizes and honours these rights. Neither the whole nor any part of this drawing may be used in any way for construction, fatrication, marketing or any other purpose nor copied in any way nor made accessible to third parties without the previous written consent of Writerthur Gas & Dese





## MIDS – WINGD X92/DF– Starting Air System (DG9725)

## TRACK CHANGES

| DATE       | SUBJECT     | DESCRIPTION                   |
|------------|-------------|-------------------------------|
| 2017-01-12 | DRAWING SET | First web upload              |
| 2019-01-15 | DAAD037185  | System drawing - new revision |

## **DISCLAIMER**

© Copyright by Winterthur Gas & Diesel Ltd.

All rights reserved. No part of this document may be reproduced or copied in any form or by any means (electronic, mechanical, graphic, photocopying, recording, taping or other information retrieval systems) without the prior written permission of the copyright owner.

THIS PUBLICATION IS DESIGNED TO PROVIDE AN ACCURATE AND AUTHORITATIVE INFORMATION WITH REGARD TO THE SUBJECT-MATTER COVERED AS WAS AVAILABLE AT T