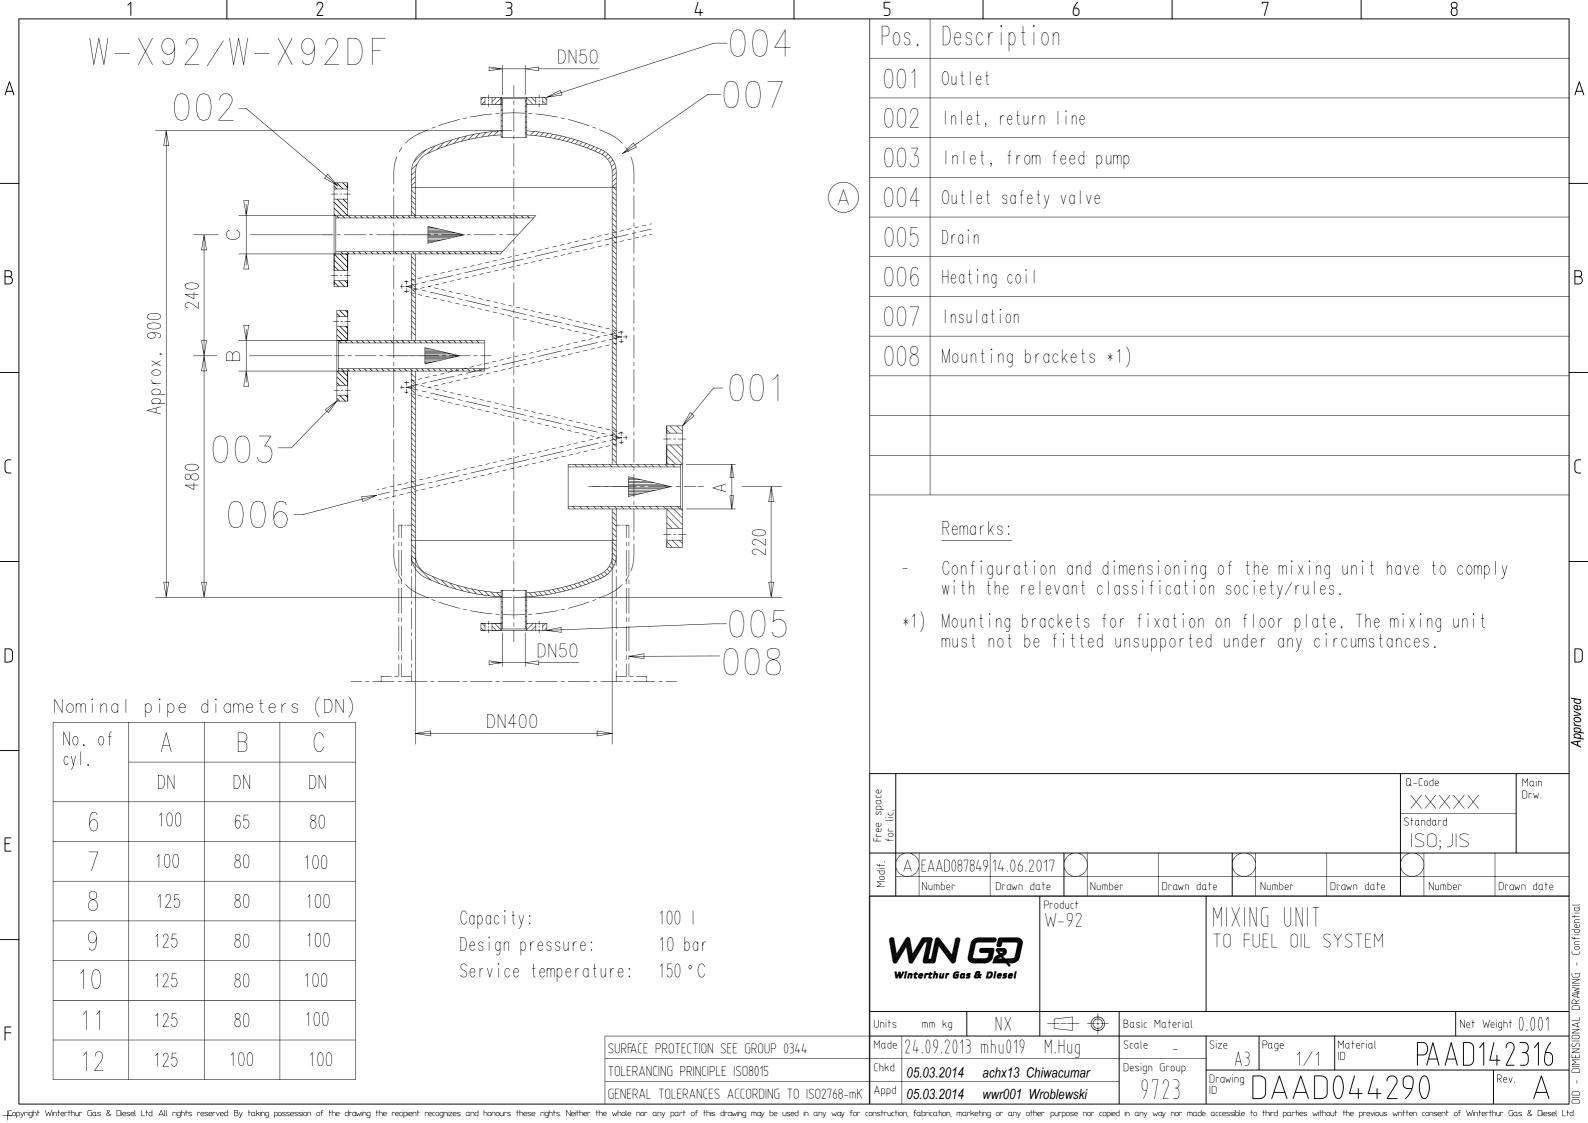

## **TRACK CHANGES**

| DATE       | SUBJECT                  | DESCRIPTION                                       |
|------------|--------------------------|---------------------------------------------------|
| 2017-01-12 | DRAWING SET              | First web upload                                  |
| 2017-08-18 | DAAD044290               | Mixing unit drg - new revision                    |
| 2018-10-01 | DAAD036968<br>DAAD036967 | Main drg - new revision System drg - new revision |
| 2020-09-30 | DAAD036967               | System drg – new revision                         |