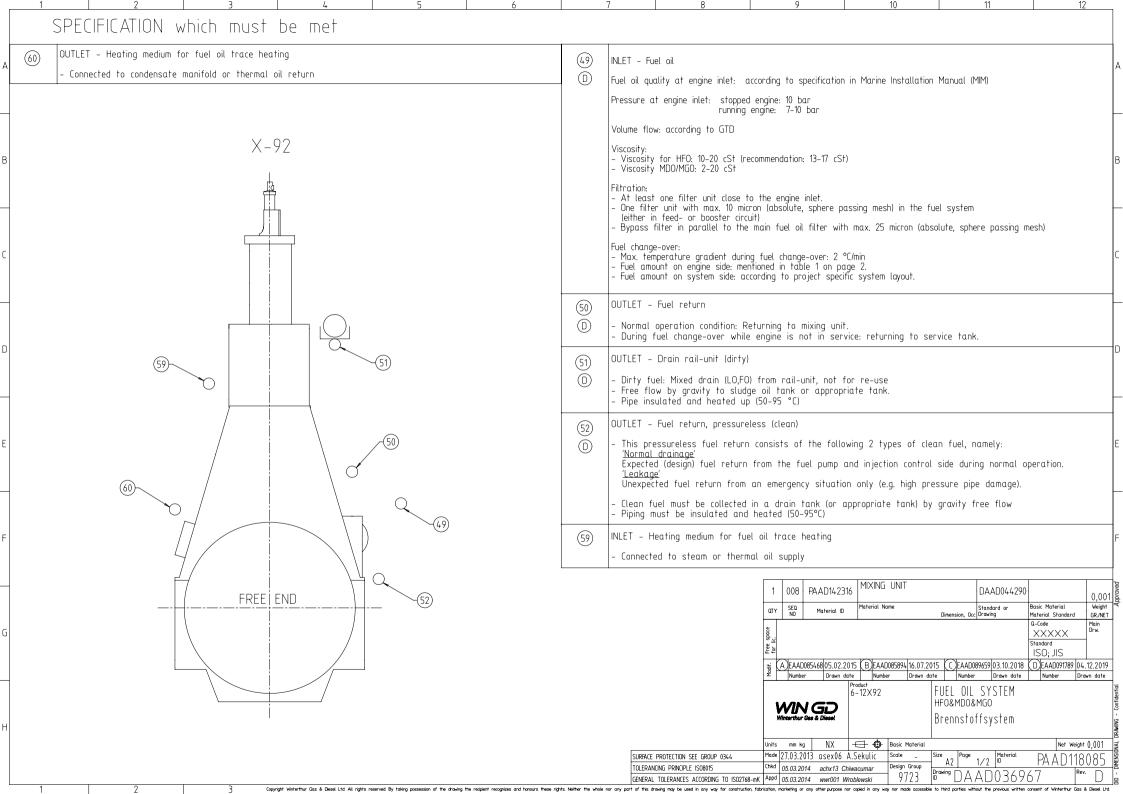

## **TRACK CHANGES**

| DATE       | SUBJECT                  | DESCRIPTION                                       |
|------------|--------------------------|---------------------------------------------------|
| 2017-01-12 | DRAWING SET              | First web upload                                  |
| 2017-08-18 | DAAD044290               | Mixing unit drg - new revision                    |
| 2018-10-01 | DAAD036968<br>DAAD036967 | Main drg - new revision System drg - new revision |
| 2020-09-30 | DAAD036967               | System drg – new revision                         |