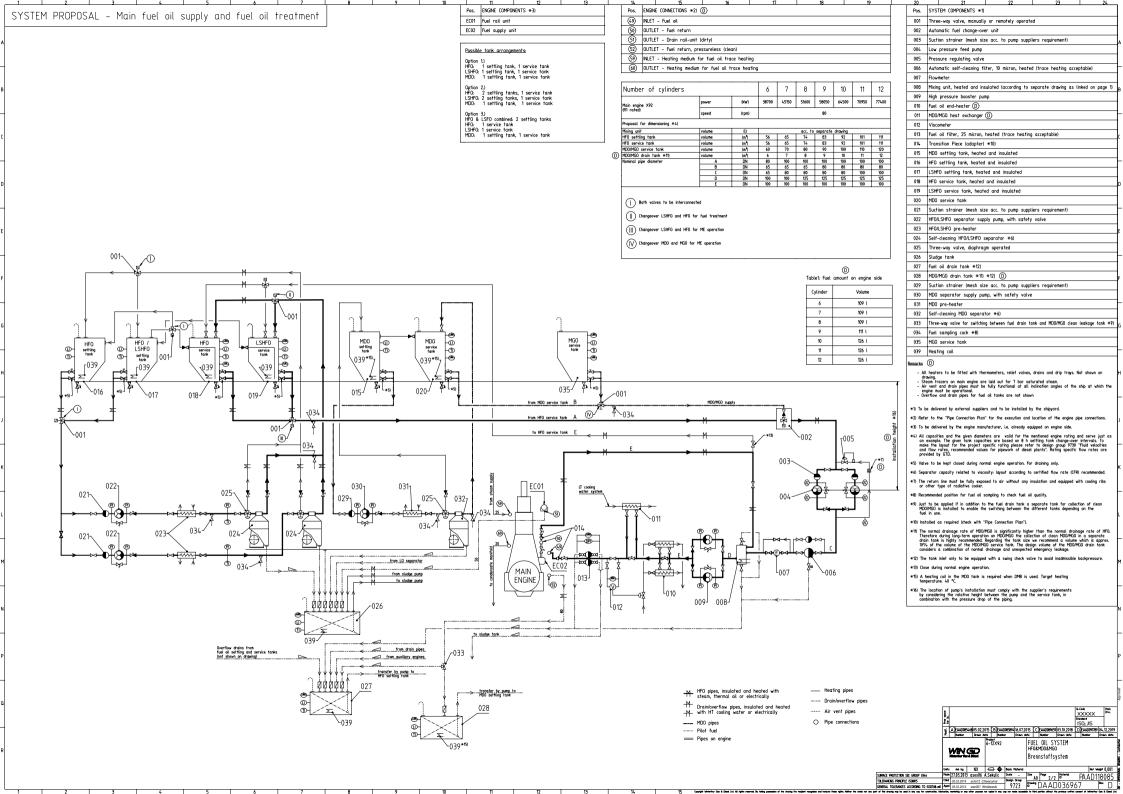

## **TRACK CHANGES**

| DATE       | SUBJECT                  | DESCRIPTION                                       |
|------------|--------------------------|---------------------------------------------------|
| 2017-01-12 | DRAWING SET              | First web upload                                  |
| 2017-08-18 | DAAD044290               | Mixing unit drg - new revision                    |
| 2018-10-01 | DAAD036968<br>DAAD036967 | Main drg - new revision System drg - new revision |
| 2020-09-30 | DAAD036967               | System drg – new revision                         |