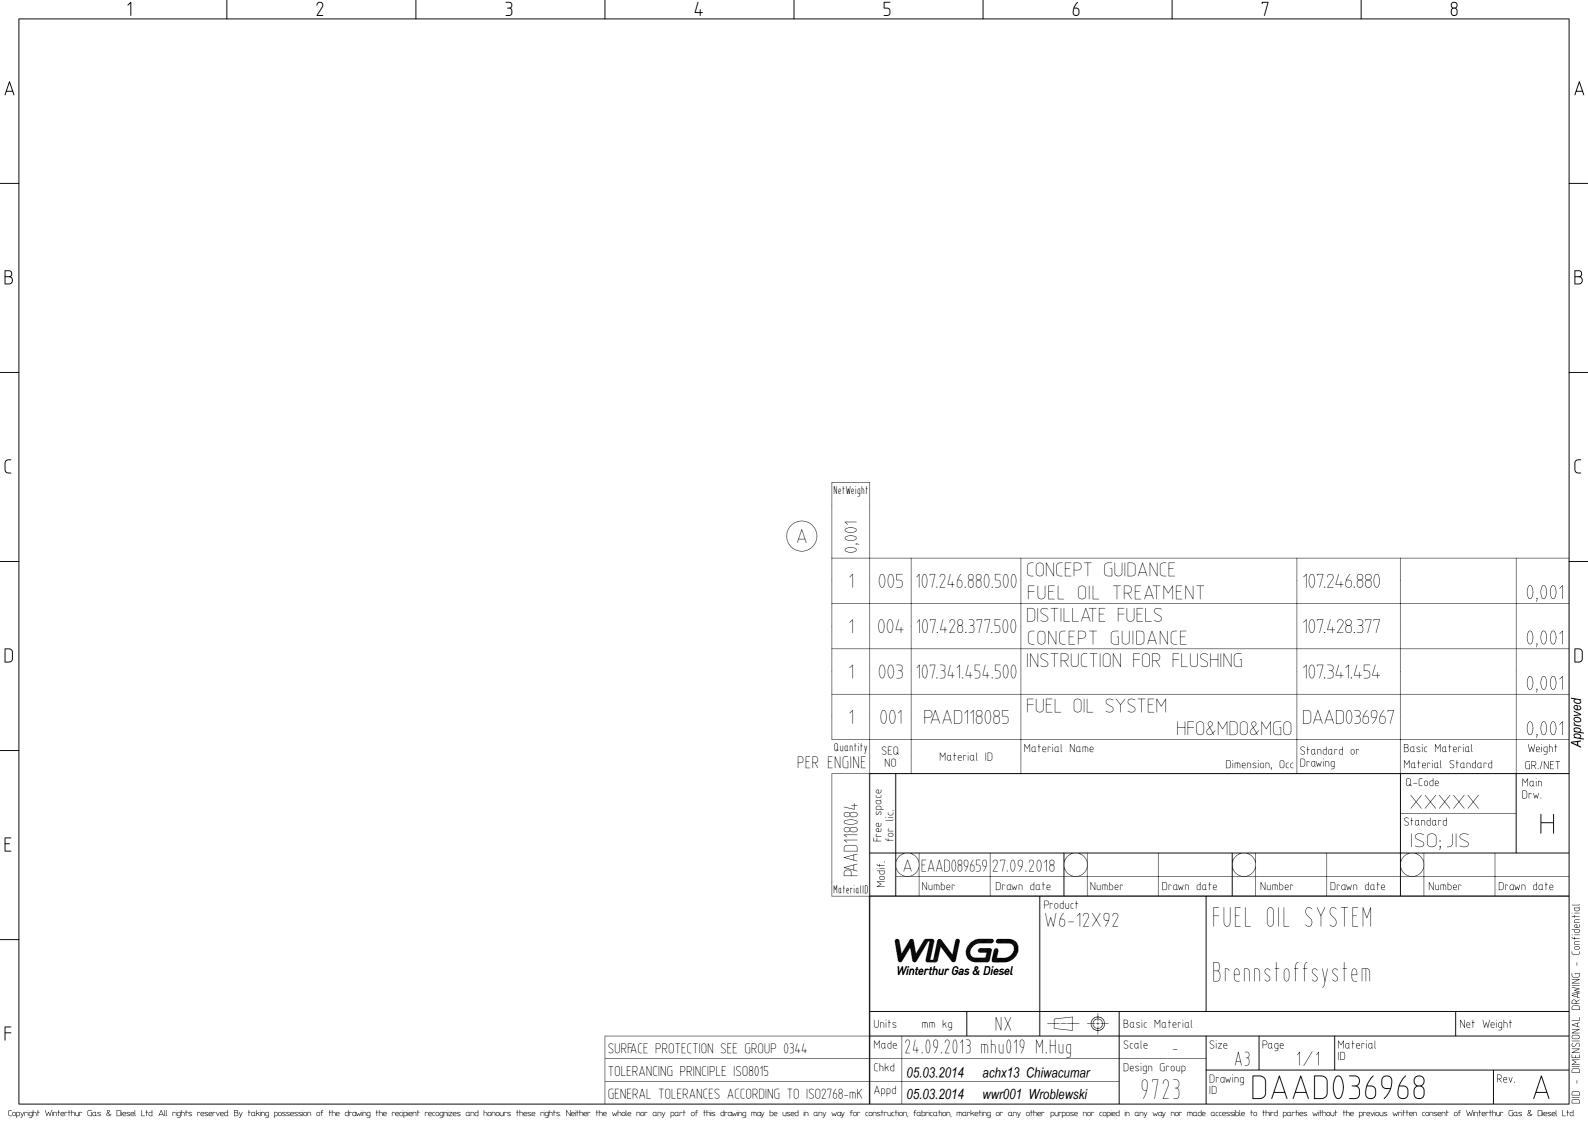

## **TRACK CHANGES**

| DATE       | SUBJECT                  | DESCRIPTION                                       |
|------------|--------------------------|---------------------------------------------------|
| 2017-01-12 | DRAWING SET              | First web upload                                  |
| 2017-08-18 | DAAD044290               | Mixing unit drg - new revision                    |
| 2018-10-01 | DAAD036968<br>DAAD036967 | Main drg - new revision System drg - new revision |
| 2020-09-30 | DAAD036967               | System drg – new revision                         |