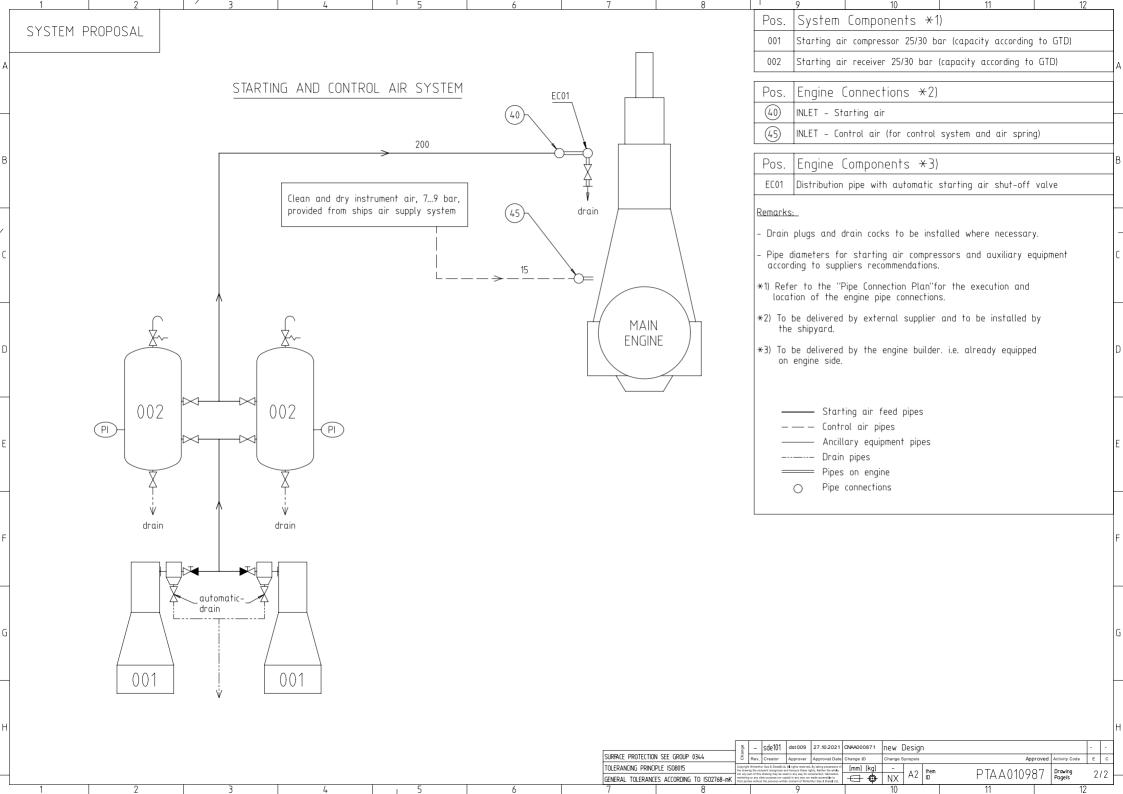

| nizes ar                | id honours t | hese rights. Ne | nent the recipient<br>wither the whole nor<br>ed in any way for | Main Design |            | Design Gr |                  | 9725 Q-Code | XXXXX          |               | V  | /DS           |
| any part of this document may be used in any way for<br>construction, fabrication, marketing or any other purpose nor<br>copied in any way nor made accessible to third parties without<br>the previous written consent of <b>Winterthur Gas &amp; Diesel Ltd.</b> |                         |              |                 |                                                                 | Otv         | Engine     | A4        | Item<br>ID       | PAAD3       | 22074          | BOM<br>Page/s | 0′ | 1/01          |







## MIDS – WINGD X92-B – Starting Air System (DG9725)

## TRACK CHANGES

| DATE       | SUBJECT                  | DESCRIPTION                      |
|------------|--------------------------|----------------------------------|
| 2019-03-22 | DRAWING SET              | First web upload                 |
| 2021-12-21 | PAAD322074<br>PTAA015302 | Main and system drg new revision |

## **DISCLAIMER**

© Copyright by Winterthur Gas & Diesel Ltd.

All rights reserved. No part of this document may be reproduced or copied in any form or by any means (electronic, mechanical, graphic, photocopying, recording, taping or other information retrieval systems) without the prior written permission of the copyright owner.

THIS PUBLICATION IS DESIGNED TO PROVIDE AN ACCURATE AND AUTHORITATIVE INFORMATION