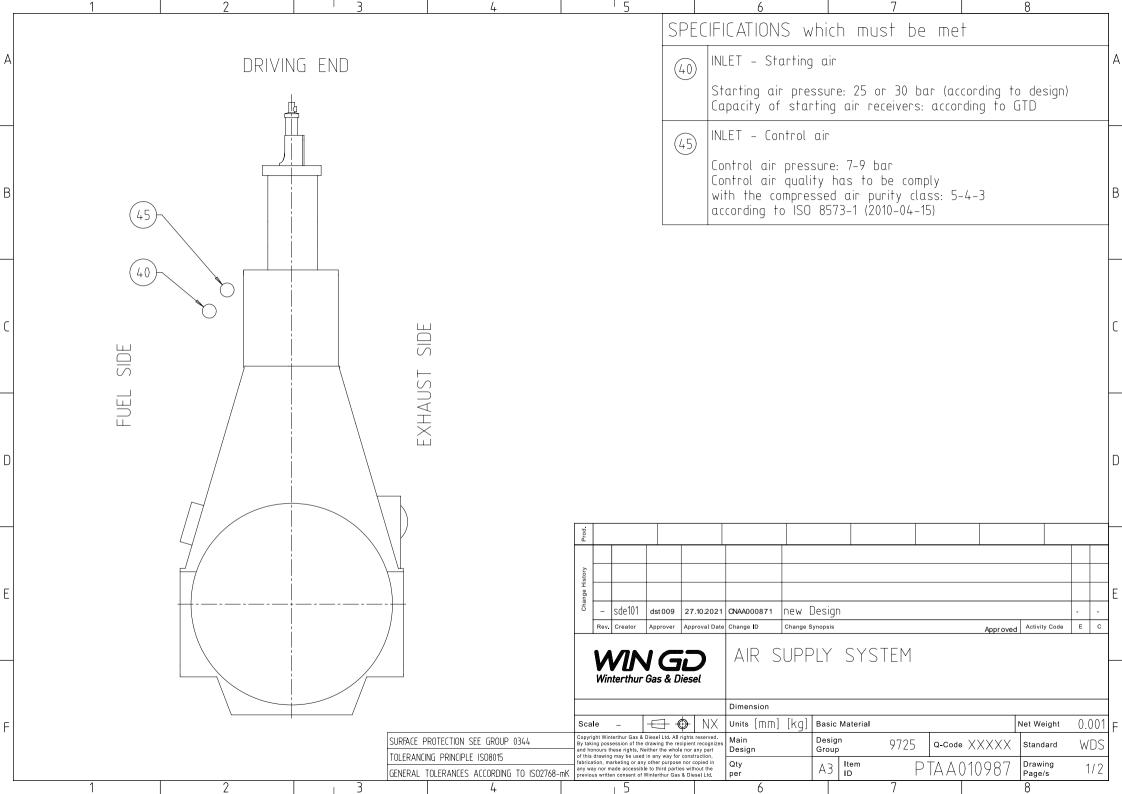

| nizes ar                | id honours t | hese rights. Ne | nent the recipient<br>wither the whole nor<br>ed in any way for | Main Design |            | Design Gr |                  | 9725 Q-Code | XXXXX          |               | V  | /DS           |
| any part of this document may be used in any way for<br>construction, fabrication, marketing or any other purpose nor<br>copied in any way nor made accessible to third parties without<br>the previous written consent of <b>Winterthur Gas &amp; Diesel Ltd.</b> |                         |              |                 |                                                                 | Otv         | Engine     | A4        | Item<br>ID       | PAAD3       | 22074          | BOM<br>Page/s | 0′ | 1/01          |







## MIDS – WINGD X92-B – Starting Air System (DG9725)

## TRACK CHANGES

| DATE       | SUBJECT                  | DESCRIPTION                      |
|------------|--------------------------|----------------------------------|
| 2019-03-22 | DRAWING SET              | First web upload                 |
| 2021-12-21 | PAAD322074<br>PTAA015302 | Main and system drg new revision |

## **DISCLAIMER**

© Copyright by Winterthur Gas & Diesel Ltd.

All rights reserved. No part of this document may be reproduced or copied in any form or by any means (electronic, mechanical, graphic, photocopying, recording, taping or other information retrieval systems) without the prior written permission of the copyright owner.

THIS PUBLICATION IS DESIGNED TO PROVIDE AN ACCURATE AND AUTHORITATIVE INFORMATI