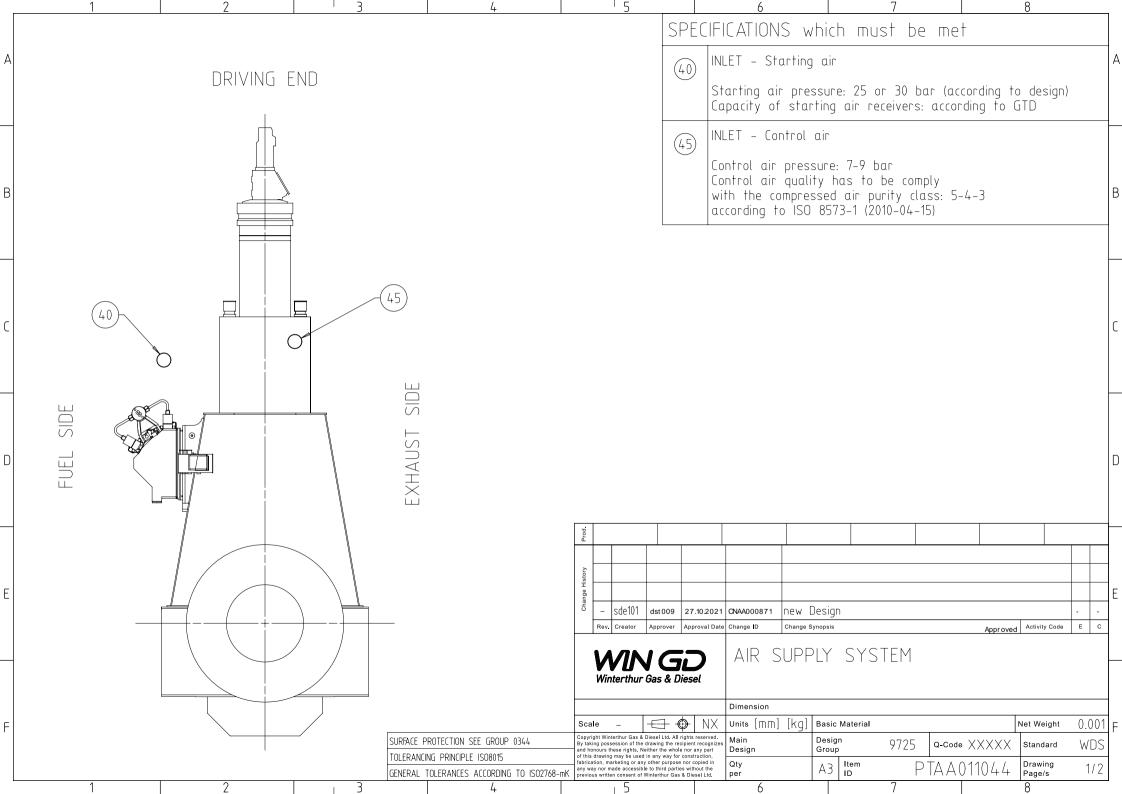

ole nor<br>any part of this document may be used in any way for                                                                                           |         |             |                 |                      |            |            | Design Gr |                  | 9725 Q-Code | XXXXX          |               |    | /DS           |
| any part of this document may be used in any way for<br>construction, fabrication, marketing or any other purpose nor<br>copied in any way nor made accessible to third parties without<br>the previous written consent of <b>Winterthur Gas &amp; Diesel Ltd.</b> |         |             |                 |                      | Qty<br>per | Engine     | A4        | ltem<br>ID       | PAAD3       | 27122          | BOM<br>Page/s | 0  | 1/01          |







## WinGD X82-2.0 – Air Supply System (DG9725)

## TRACK CHANGES

| DATE       | SUBJECT                  | DESCRIPTION                        |  |  |  |  |  |
|------------|--------------------------|------------------------------------|--|--|--|--|--|
| 2019-07-12 | DRAWING SET              | First web upload                   |  |  |  |  |  |
| 2021-12-21 | PAAD327122<br>PAAD327122 | Main and system drg – new revision |  |  |  |  |  |

## DISCLAIMER

© Copyright by Winterthur Gas & Diesel Ltd.

All rights reserved. No part of this document may be reproduced or copied in any form or by any means (electronic, mechanical, graphic, photocopying, recording, taping or other information retrieval systems) without the prior written permission of the copyright owner.

THIS PUBLICATION IS DE