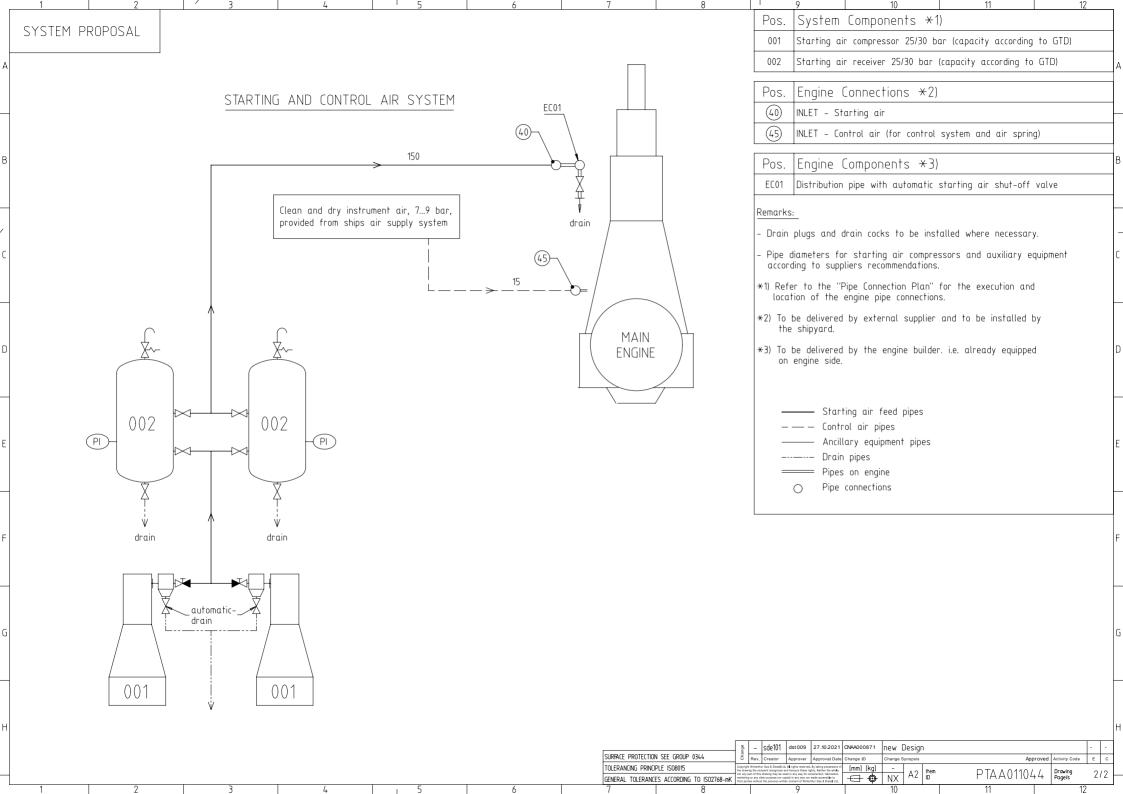

e nor<br>any part of this document may be used in any way for                                                                                           |         |             |                 |                      |            |            | Design Gr |                  | 9725 Q-Code | XXXXX          |               |    | /DS           |
| any part of this document may be used in any way for<br>construction, fabrication, marketing or any other purpose nor<br>copied in any way nor made accessible to third parties without<br>the previous written consent of <b>Winterthur Gas &amp; Diesel Ltd.</b> |         |             |                 |                      | Qty<br>per | Engine     | A4        | ltem<br>ID       | PAAD3       | 27122          | BOM<br>Page/s | 0  | 1/01          |







## WinGD X82-2.0 – Air Supply System (DG9725)

## TRACK CHANGES

| DATE       | SUBJECT                  | DESCRIPTION                        |  |  |  |  |  |
|------------|--------------------------|------------------------------------|--|--|--|--|--|
| 2019-07-12 | DRAWING SET              | First web upload                   |  |  |  |  |  |
| 2021-12-21 | PAAD327122<br>PAAD327122 | Main and system drg – new revision |  |  |  |  |  |

## DISCLAIMER

© Copyright by Winterthur Gas & Diesel Ltd.

All rights reserved. No part of this document may be reproduced or copied in any form or by any means (electronic, mechanical, graphic, photocopying, recording, taping or other information retrieval systems) without the prior written permission of the copyright owner.

THIS PUBLICATION IS DESI