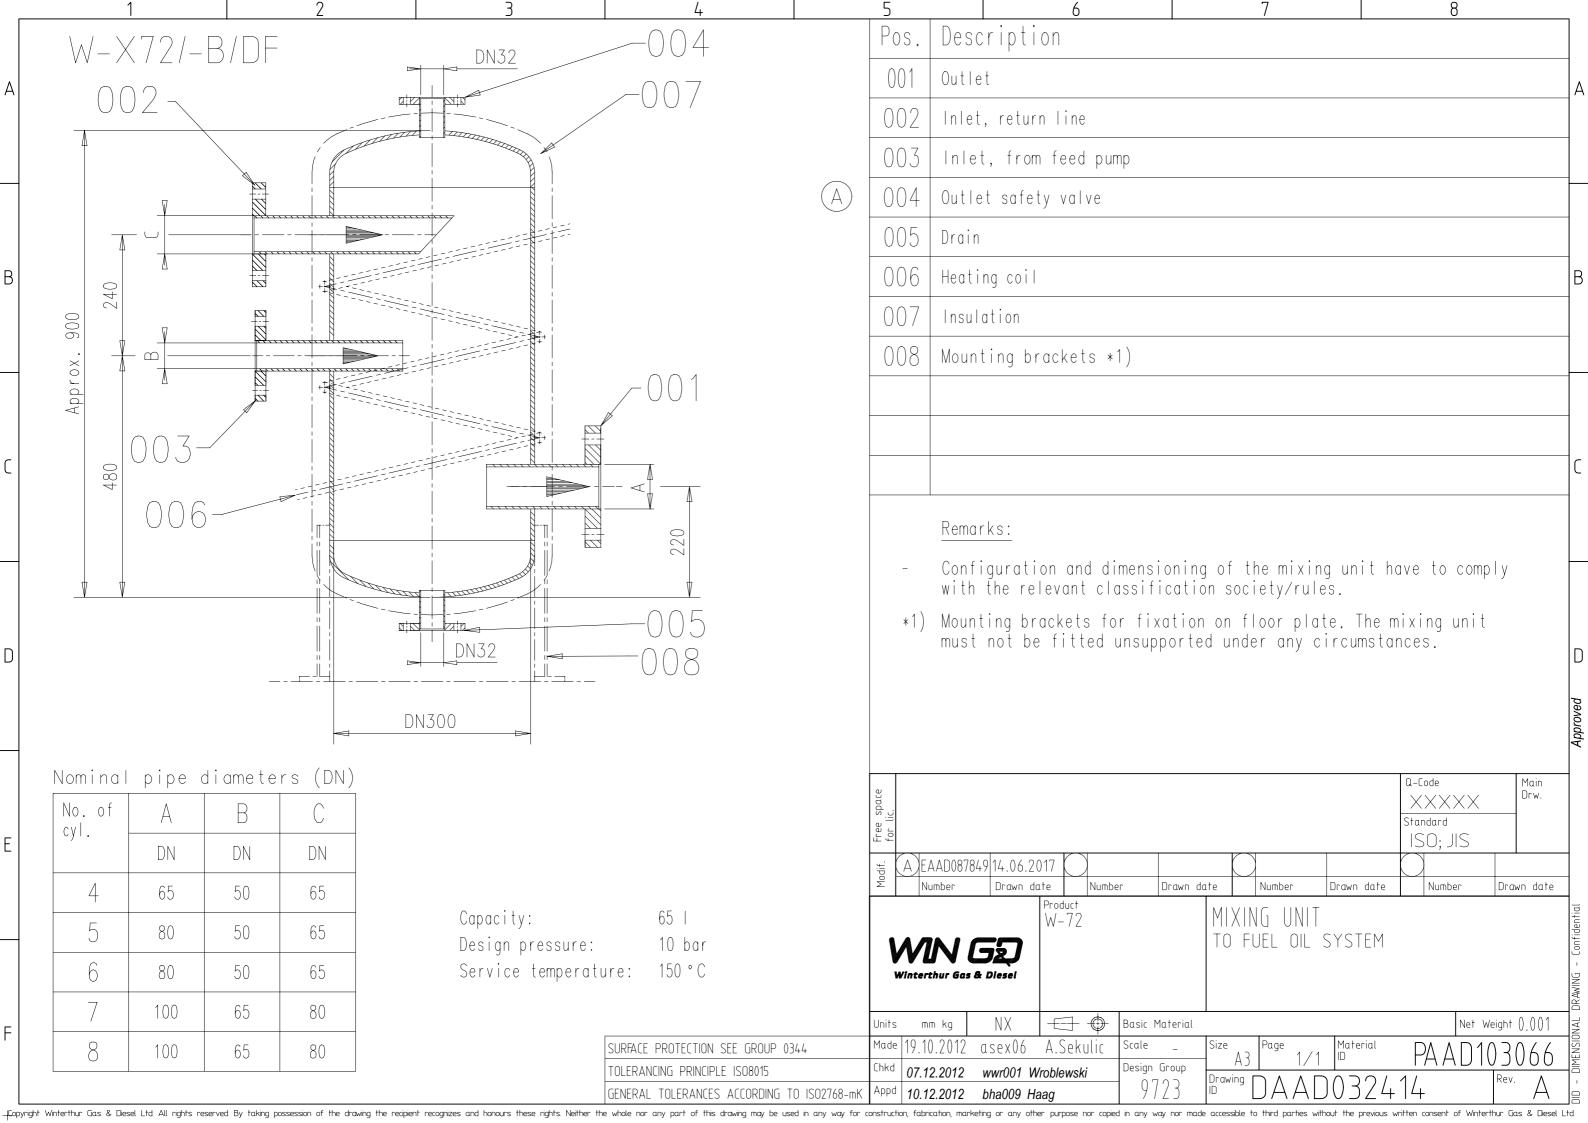

## **TRACK CHANGES**

| DATE       | SUBJECT                  | DESCRIPTION                                       |
|------------|--------------------------|---------------------------------------------------|
| 2016-10-06 | DRAWING SET              | First web upload                                  |
| 2017-08-18 | DAAD032414               | Mixing unit drg – new revision                    |
| 2018-10-02 | DAAD032418<br>DAAD026823 | Main drg - new revision System drg - new revision |
| 2020-09-30 | DAAD026823               | System drg – new revision                         |