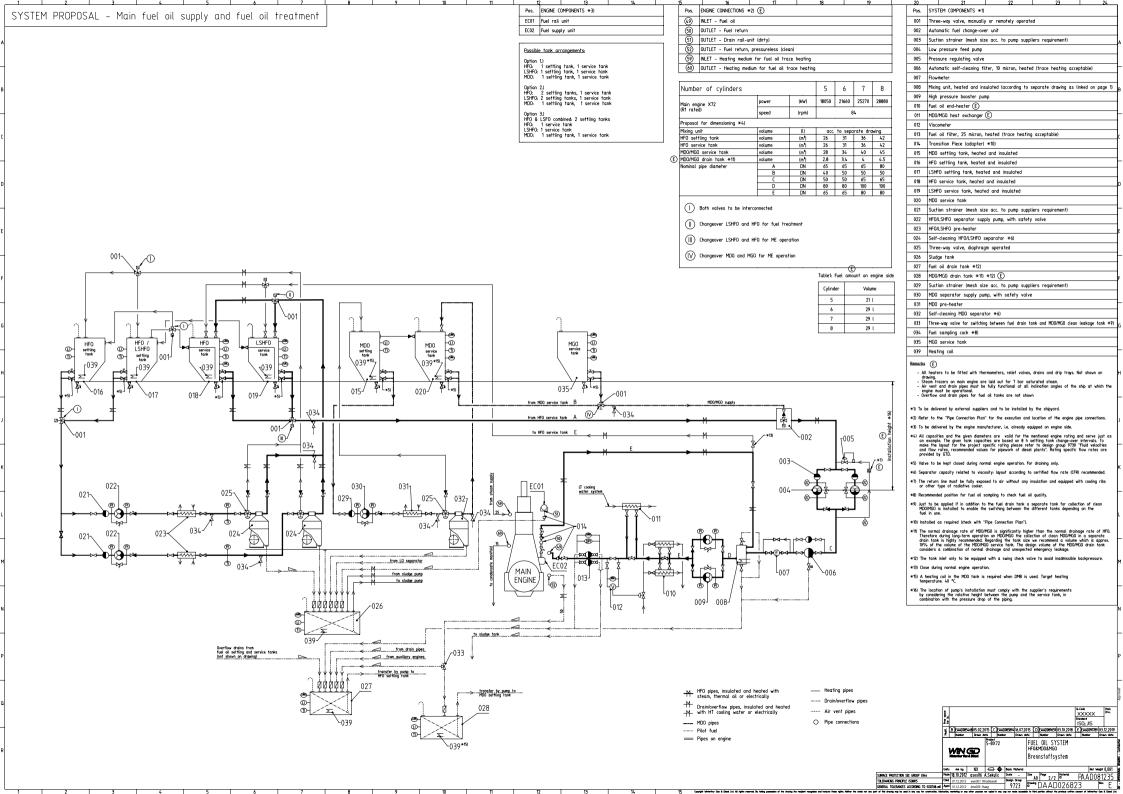

## **TRACK CHANGES**

| DATE       | SUBJECT                  | DESCRIPTION                                       |
|------------|--------------------------|---------------------------------------------------|
| 2016-10-06 | DRAWING SET              | First web upload                                  |
| 2017-08-18 | DAAD032414               | Mixing unit drg – new revision                    |
| 2018-10-02 | DAAD032418<br>DAAD026823 | Main drg - new revision System drg - new revision |
| 2020-09-30 | DAAD026823               | System drg – new revision                         |