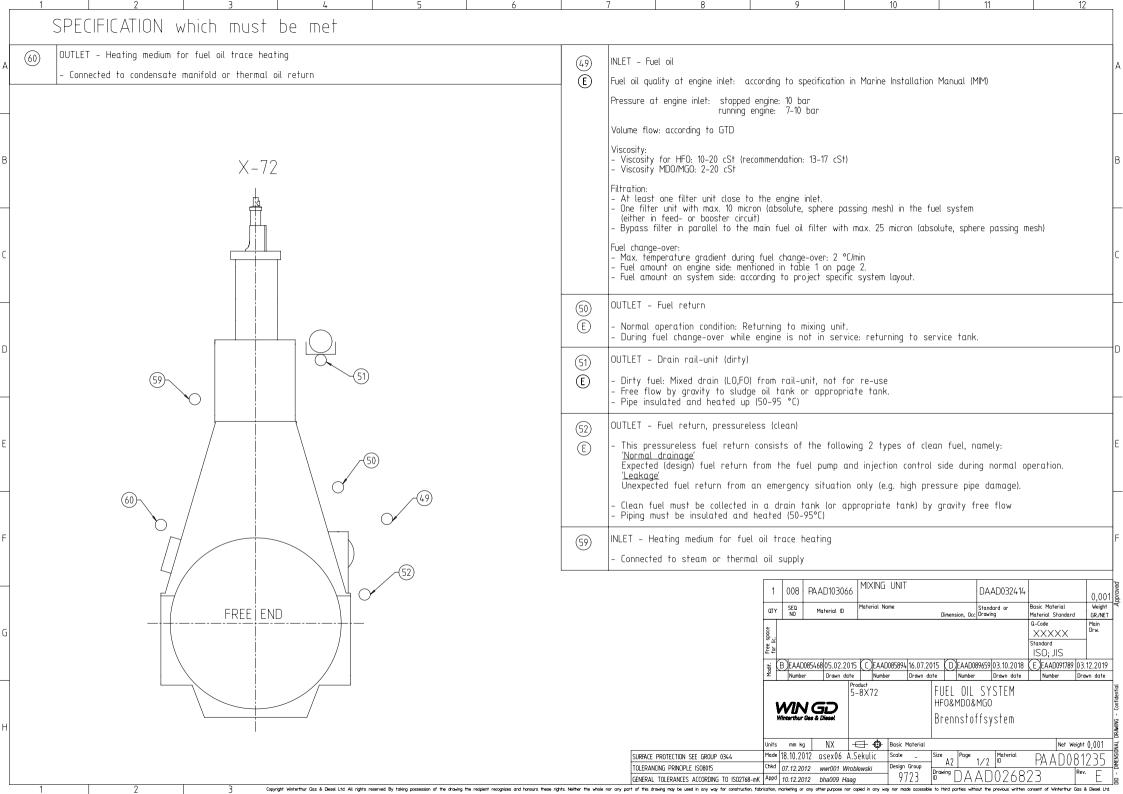

## **TRACK CHANGES**

| DATE       | SUBJECT                  | DESCRIPTION                                       |
|------------|--------------------------|---------------------------------------------------|
| 2016-10-06 | DRAWING SET              | First web upload                                  |
| 2017-08-18 | DAAD032414               | Mixing unit drg – new revision                    |
| 2018-10-02 | DAAD032418<br>DAAD026823 | Main drg - new revision System drg - new revision |
| 2020-09-30 | DAAD026823               | System drg – new revision                         |