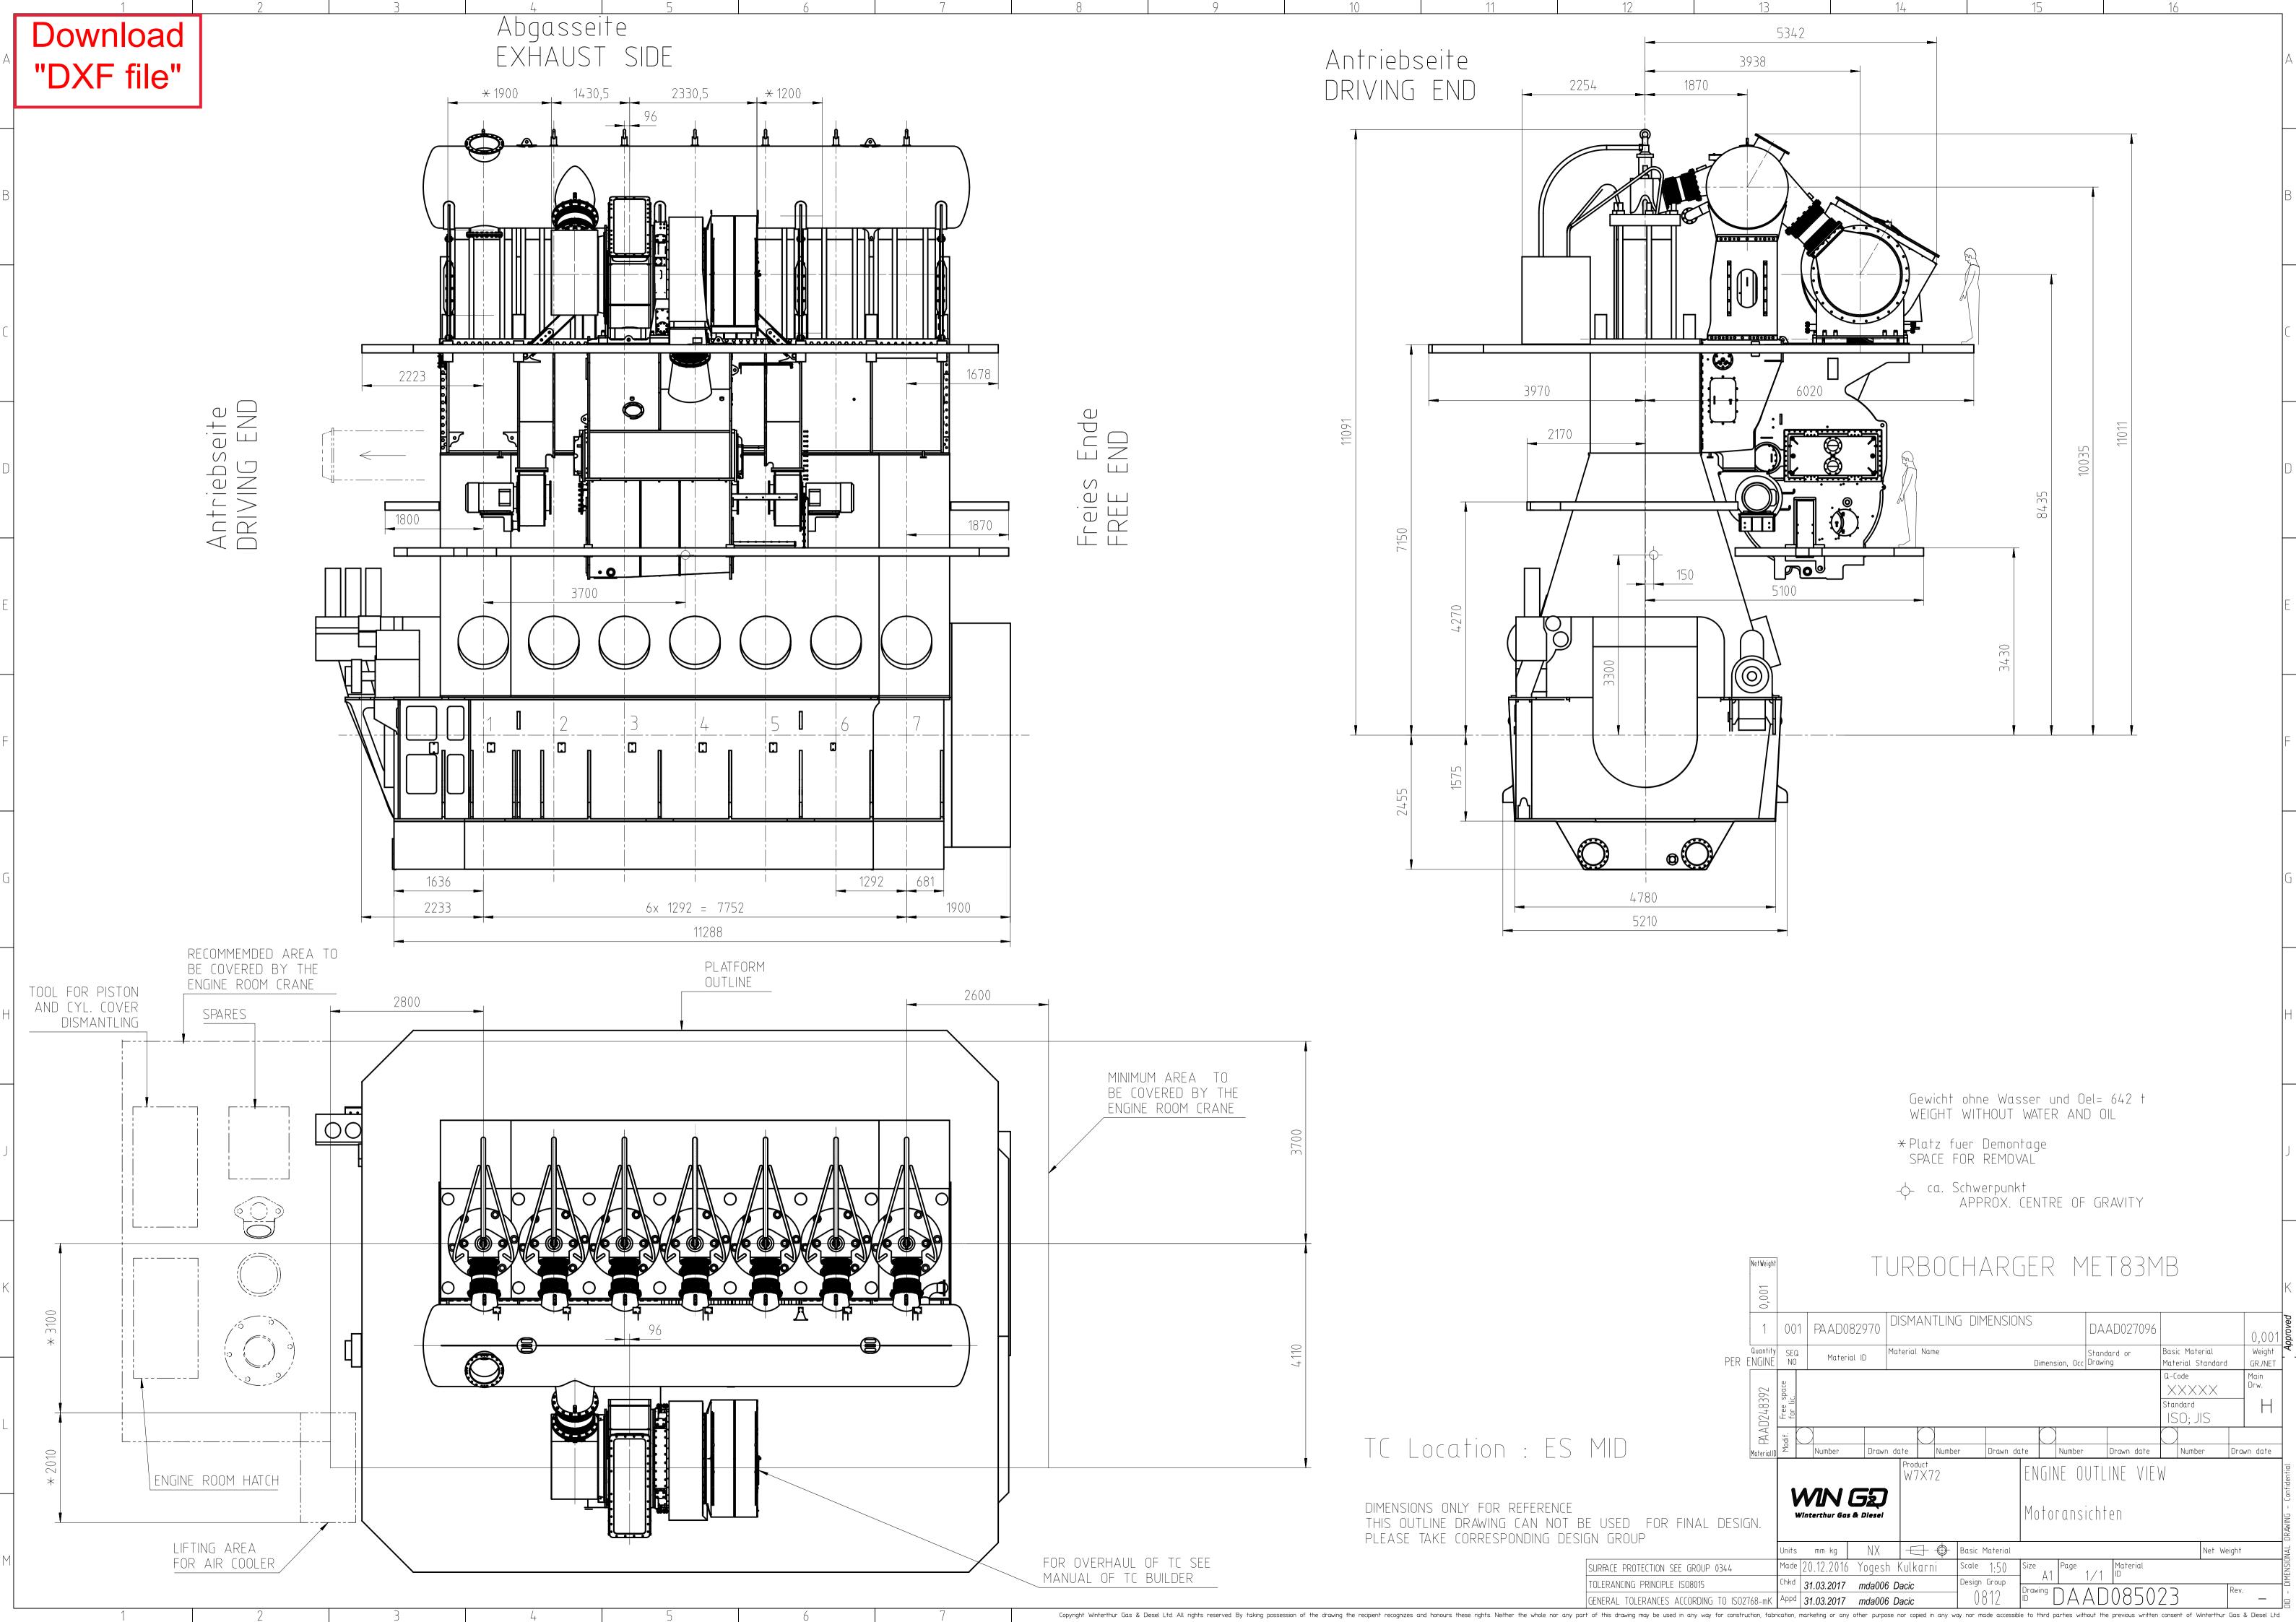

## WinGD-7X72\_Engine-outline-views

## **TRACK CHANGES**

| DATE       | SUBJECT     | DESCRIPTION                                              |
|------------|-------------|----------------------------------------------------------|
| 2018-02-26 | DRAWING SET | First web upload                                         |
| 2020-07-17 | DAAD027096  | Revised Dismantling Dimensions drawing has been updated. |

## **DISCLAIMER**

© Copyright by Winterthur Gas & Diesel Ltd.

All rights reserved. No part of this document may be reproduced or copied in any form or by any means (electronic, mechanical, graphic, photocopying, recording, taping or other information retrieval systems) without the prior written permission of the copyright owner.

THIS PUBLICATION IS DESIGNED TO PROVIDE AN ACC