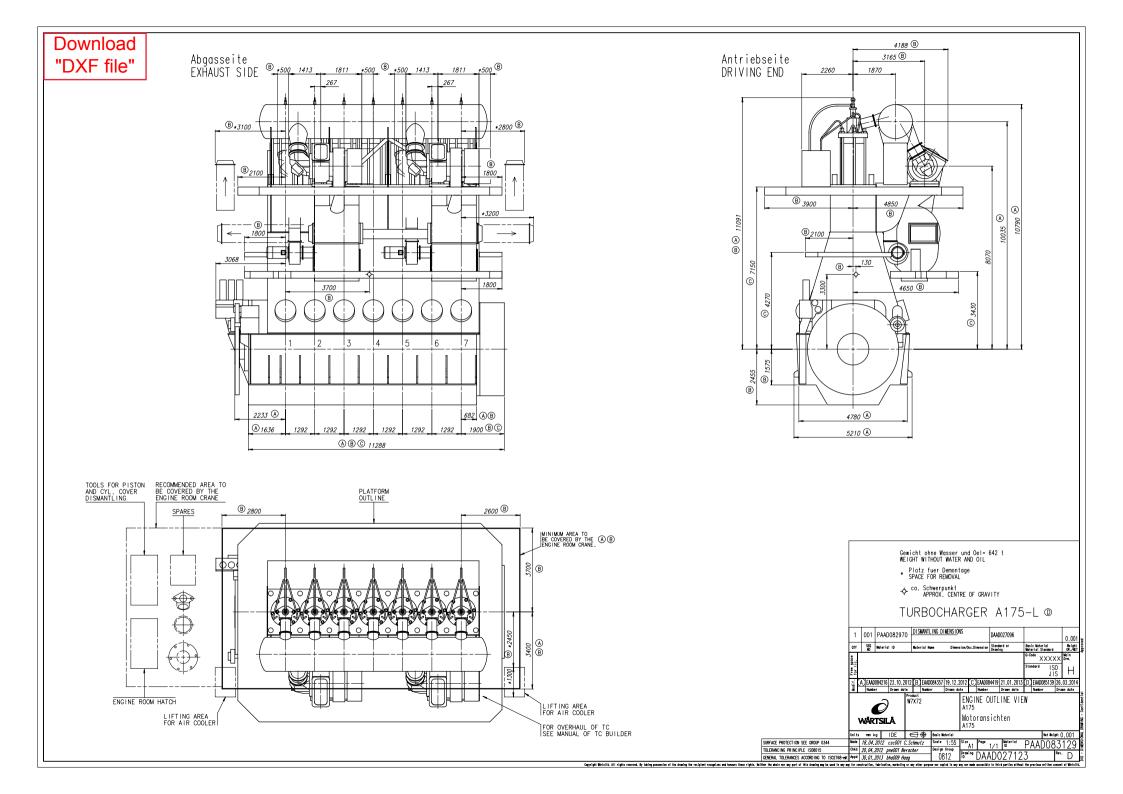

## WinGD-7X72\_Engine-outline-views

## **TRACK CHANGES**

| DATE       | SUBJECT     | DESCRIPTION                                              |
|------------|-------------|----------------------------------------------------------|
| 2018-02-26 | DRAWING SET | First web upload                                         |
| 2020-07-17 | DAAD027096  | Revised Dismantling Dimensions drawing has been updated. |

## **DISCLAIMER**

© Copyright by Winterthur Gas & Diesel Ltd.

All rights reserved. No part of this document may be reproduced or copied in any form or by any means (electronic, mechanical, graphic, photocopying, recording, taping or other information retrieval systems) without the prior written permission of the copyright owner.

THIS PUBLICATION IS DESIGNED TO PROVIDE AN