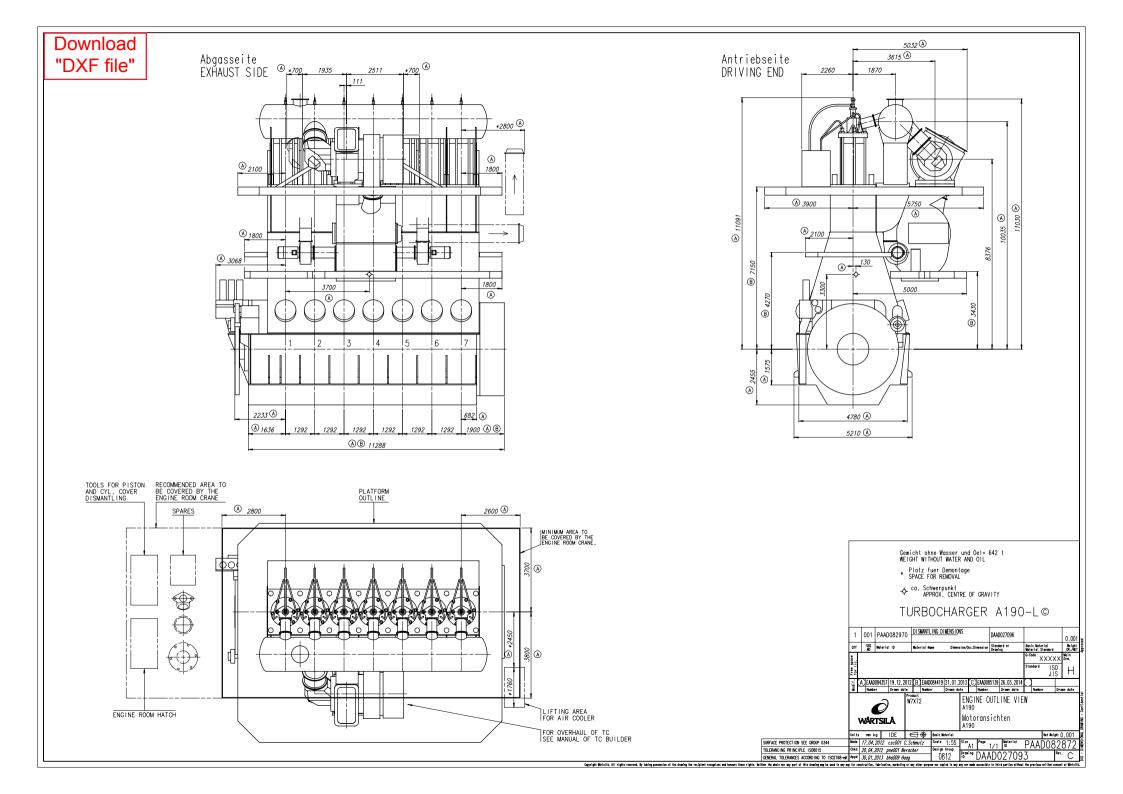

## WinGD-7X72\_Engine-outline-views

## **TRACK CHANGES**

| DATE       | SUBJECT     | DESCRIPTION                                              |
|------------|-------------|----------------------------------------------------------|
| 2018-02-26 | DRAWING SET | First web upload                                         |
| 2020-07-17 | DAAD027096  | Revised Dismantling Dimensions drawing has been updated. |

## **DISCLAIMER**

© Copyright by Winterthur Gas & Diesel Ltd.

All rights reserved. No part of this document may be reproduced or copied in any form or by any means (electronic, mechanical, graphic, photocopying, recording, taping or other information retrieval systems) without the prior written permission of the copyright owner.

THIS PUBLICATION IS DESIGNED TO PROVIDE AN A