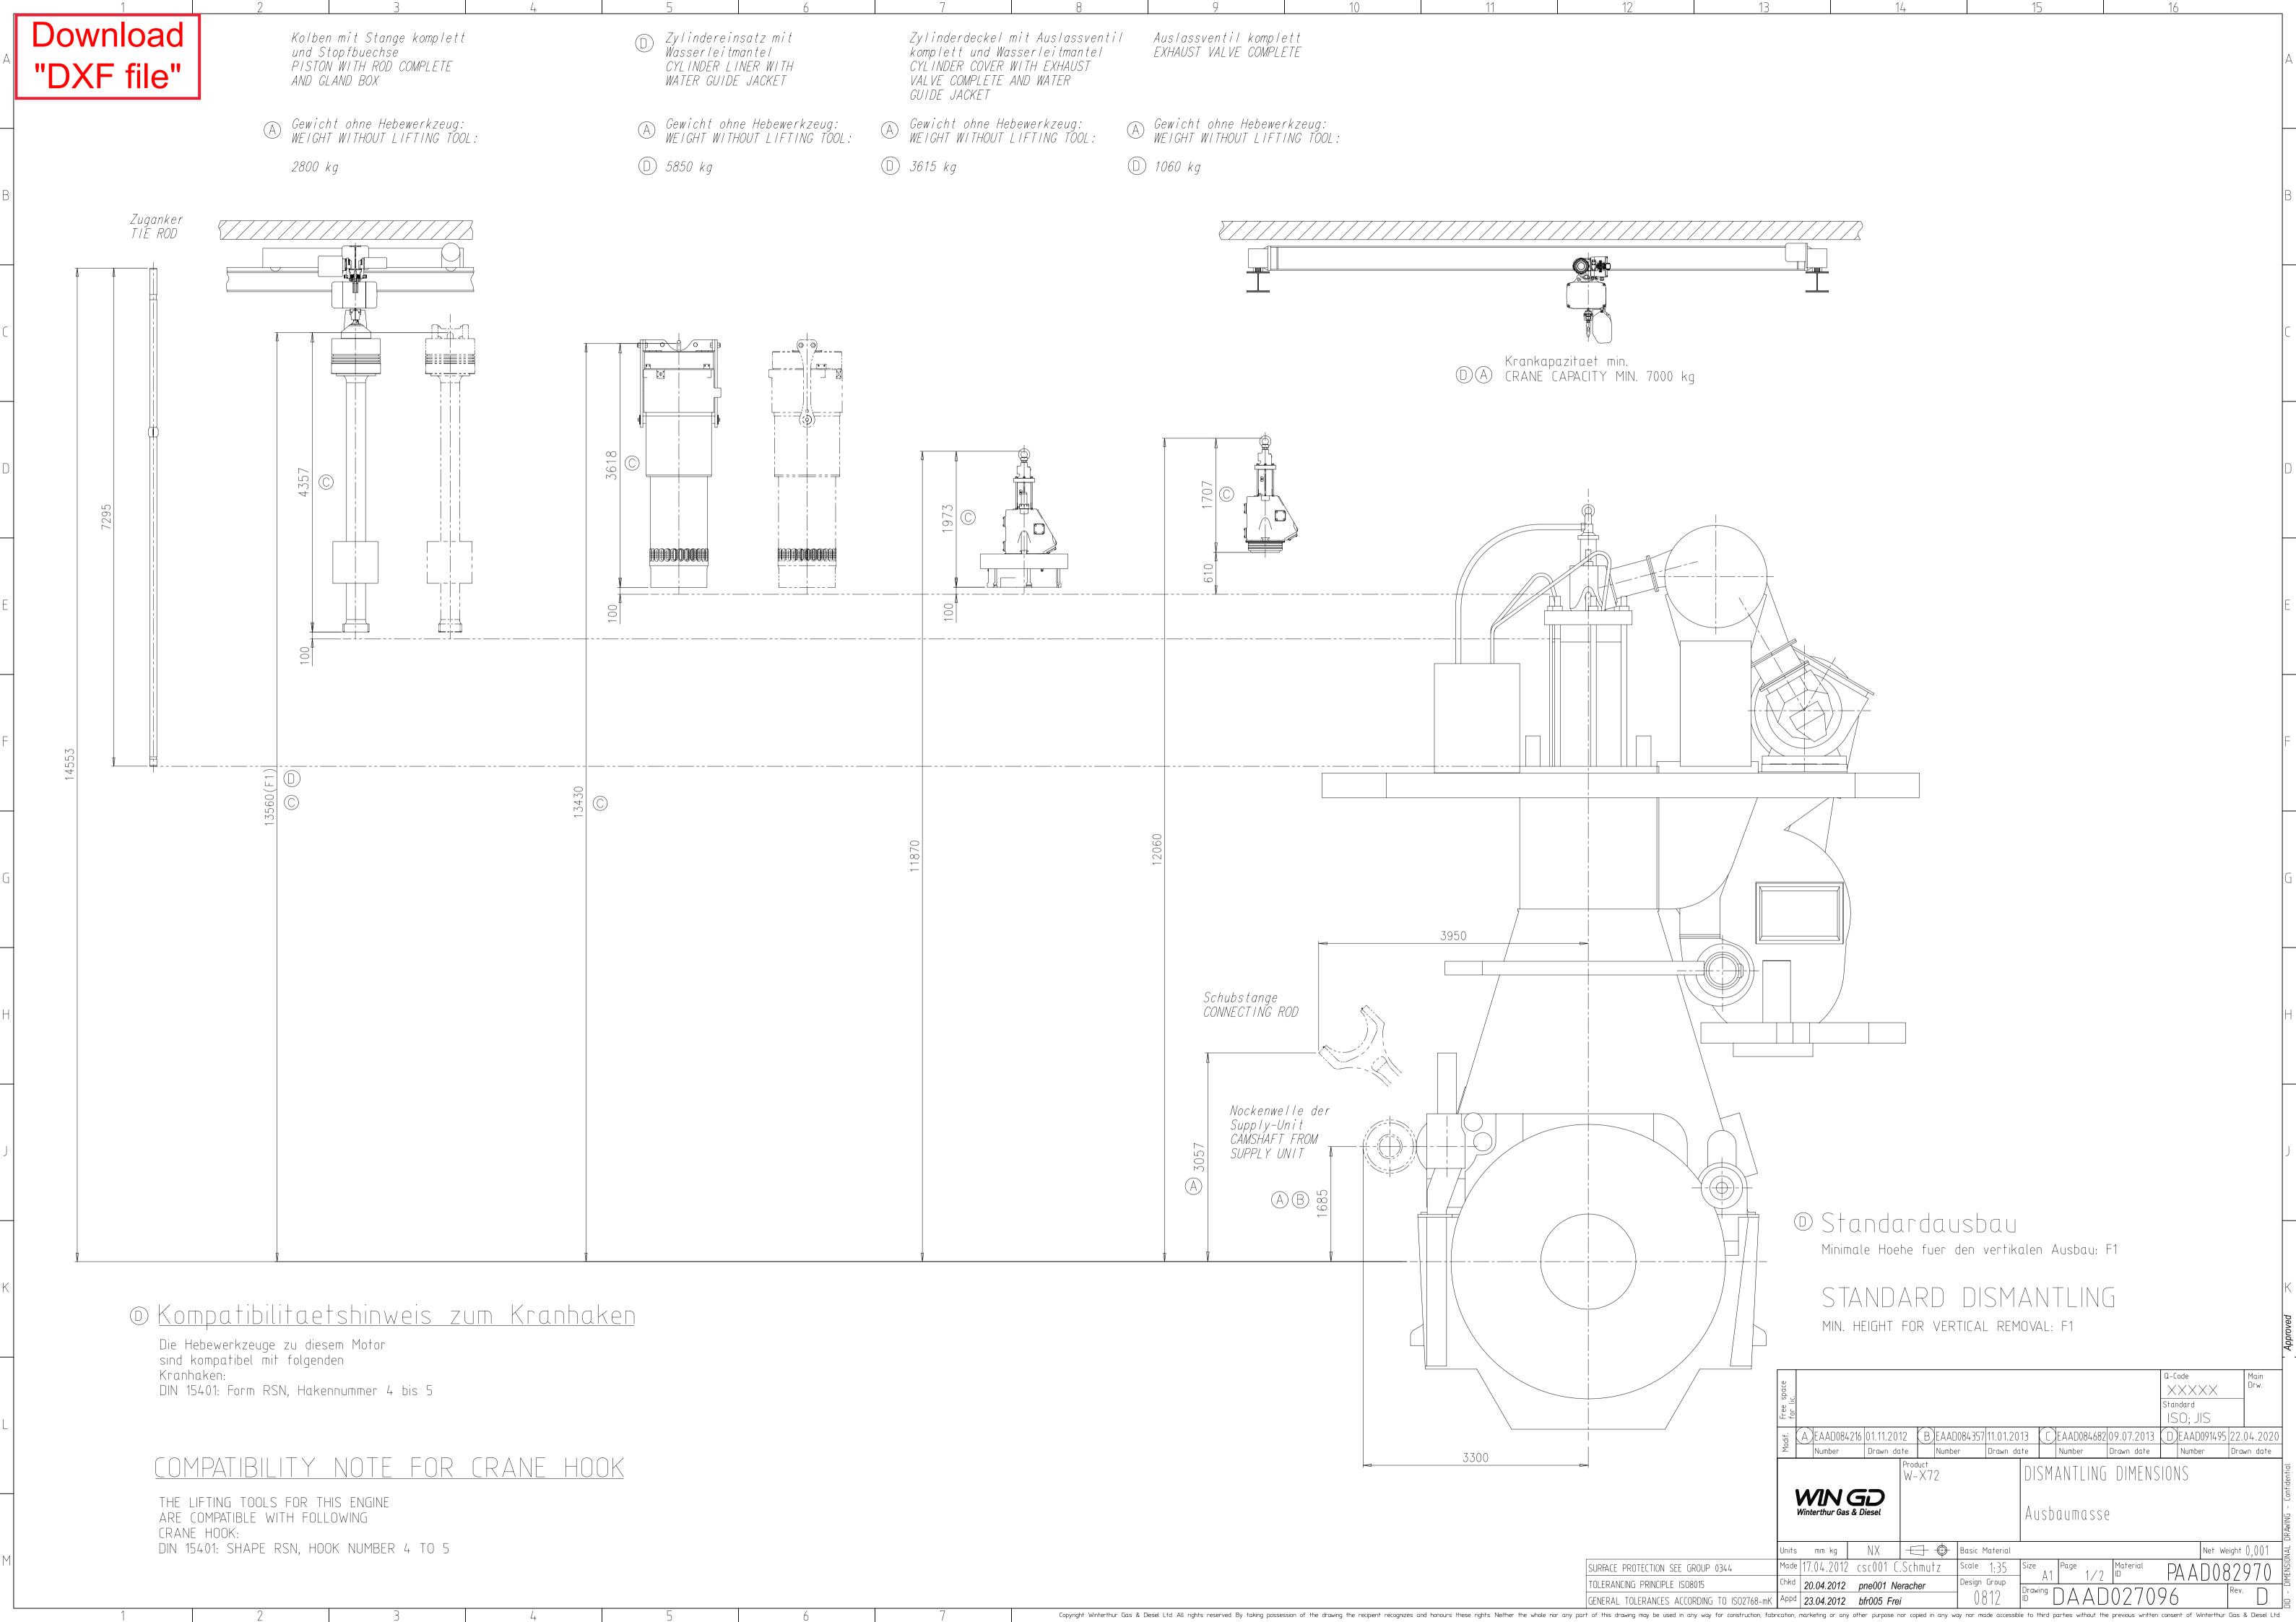

## WinGD-7X72\_Engine-outline-views

## **TRACK CHANGES**

| DATE       | SUBJECT     | DESCRIPTION                                              |
|------------|-------------|----------------------------------------------------------|
| 2018-02-26 | DRAWING SET | First web upload                                         |
| 2020-07-17 | DAAD027096  | Revised Dismantling Dimensions drawing has been updated. |

## **DISCLAIMER**

© Copyright by Winterthur Gas & Diesel Ltd.

All rights reserved. No part of this document may be reproduced or copied in any form or by any means (electronic, mechanical, graphic, photocopying, recording, taping or other information retrieval systems) without the prior written permission of the copyright owner.

THIS PUBLICATION IS DESIGNED TO PROVIDE AN ACCUR