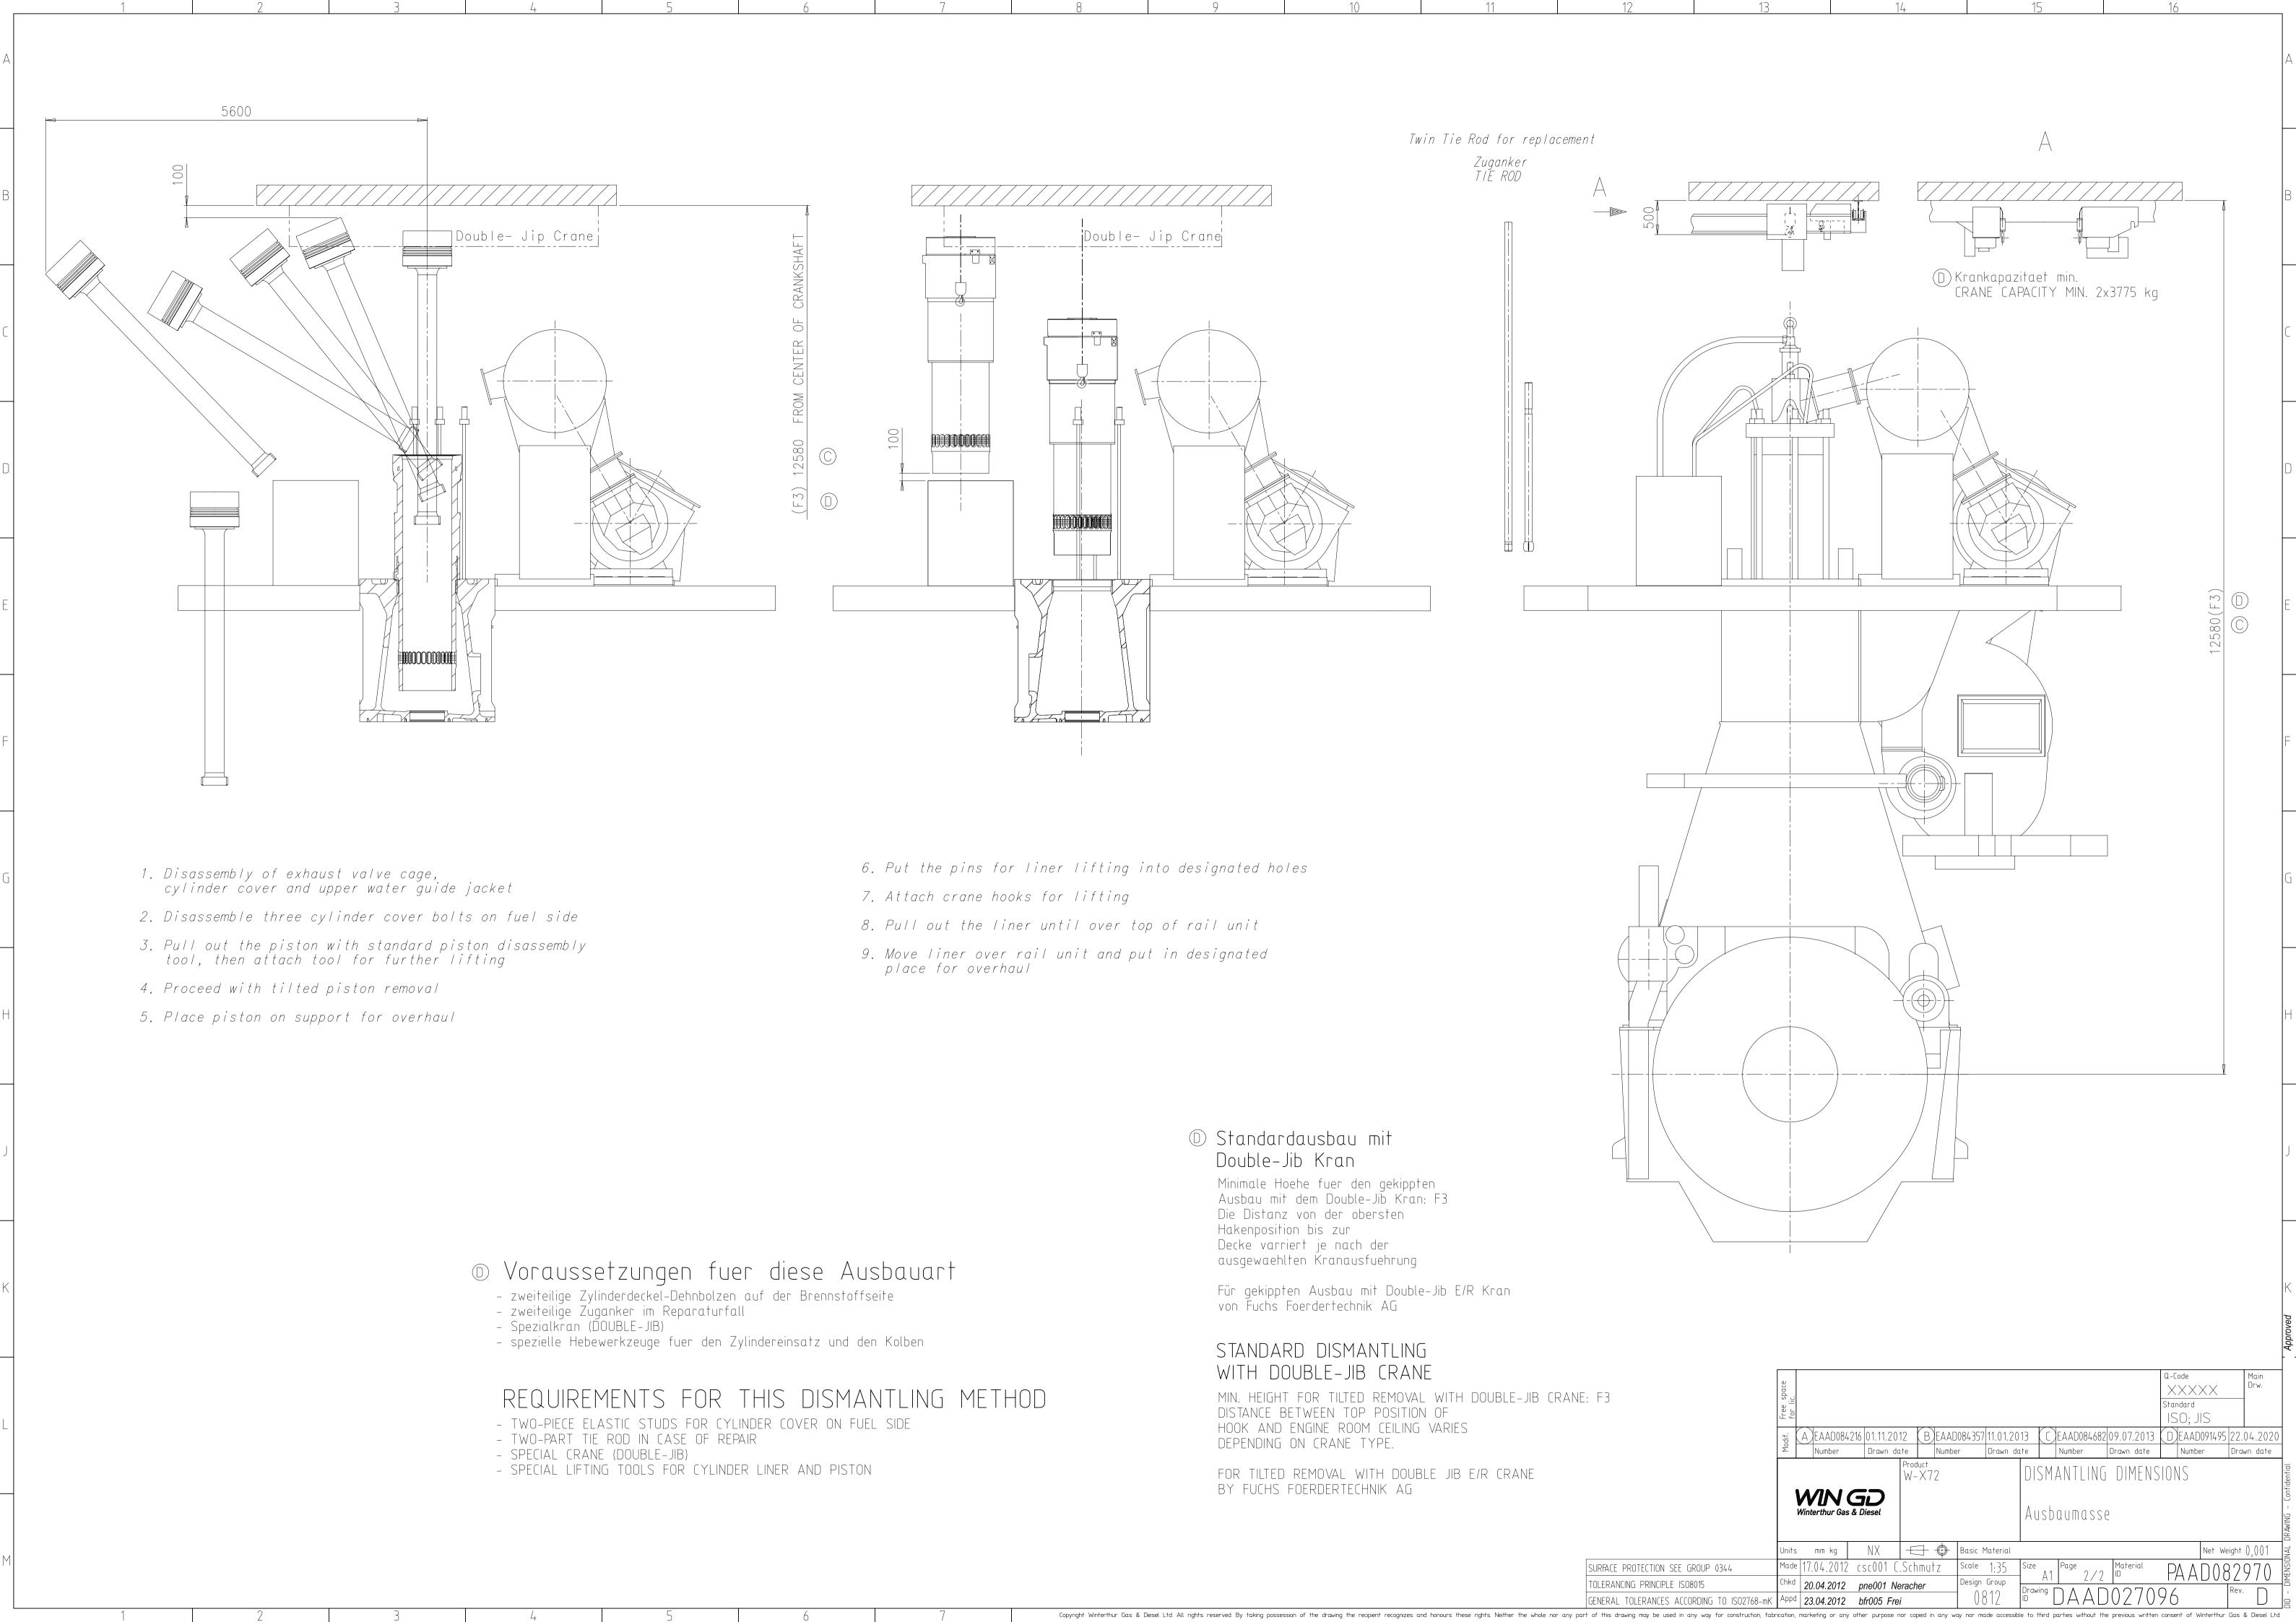

## WinGD-7X72\_Engine-outline-views

## **TRACK CHANGES**

| DATE       | SUBJECT     | DESCRIPTION                                              |
|------------|-------------|----------------------------------------------------------|
| 2018-02-26 | DRAWING SET | First web upload                                         |
| 2020-07-17 | DAAD027096  | Revised Dismantling Dimensions drawing has been updated. |

## **DISCLAIMER**

© Copyright by Winterthur Gas & Diesel Ltd.

All rights reserved. No part of this document may be reproduced or copied in any form or by any means (electronic, mechanical, graphic, photocopying, recording, taping or other information retrieval systems) without the prior written permission of the copyright owner.

THIS PUBLICATION IS DESIGNED TO PROVIDE AN ACCURAT