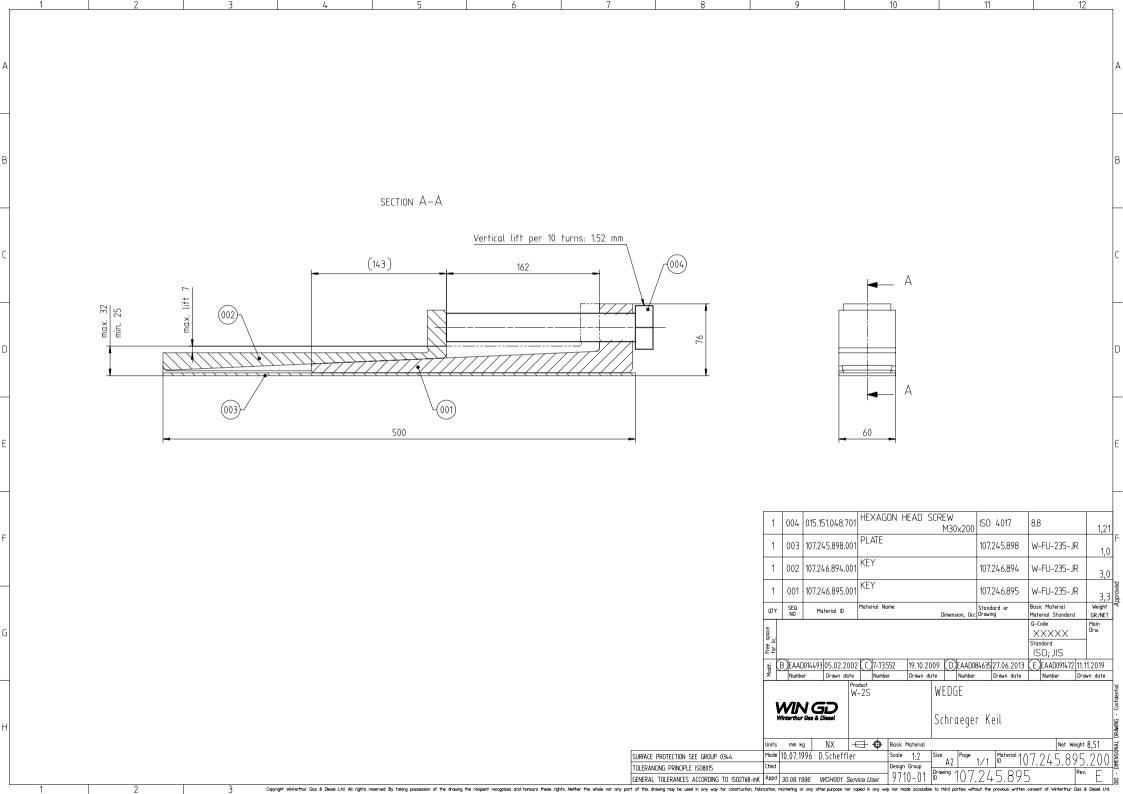

| 8 X72DF-A-1.0                | Γ              | Activity Code  Net Weight          | 4 4 - E | 3<br>-<br>C   |
| Copyrt<br>By ta<br>recog<br>any p | Rev.  Wirr  iight Wirr  aking pointing | sde101 sde101 Creator  Bill C terthur Gas ossession d honours this docume abrication, r | mhu019 mhu019 mhu019 Approver  Approver  Materia  S & Diesel Ltd of the documents in the may be used to marketing or an | 11.01.2023 14.10.2020 Approval Date  Diesel  All rights reserved                   | CNAA003194 CNAA003069 EAAD786553 Change ID  TOOL Alignment Dimension Units Main Design | Drawing Main Do Change S  EN with: | g update<br>esign/Dr<br>/nopsis<br>GIN<br>Wedg | AE ALIC          | 8 X72DF-A-1.0                | XXXXX          | Activity Code  Net Weight Standard | 4 4 - E | 3<br>-<br>C   |

















## MIDS - Tool Engine Alignment (DG9710-01)

WinGD X72/-B/DF/DF-1.1/DF-2.1

#### TRACK CHANGES

| DATE       | SUBJECT                                                                          | DESCRIPTION                                                                                                                                             |
|------------|----------------------------------------------------------------------------------|---------------------------------------------------------------------------------------------------------------------------------------------------------|
| 2016-10-16 | DRAWING SET                                                                      | First web upload