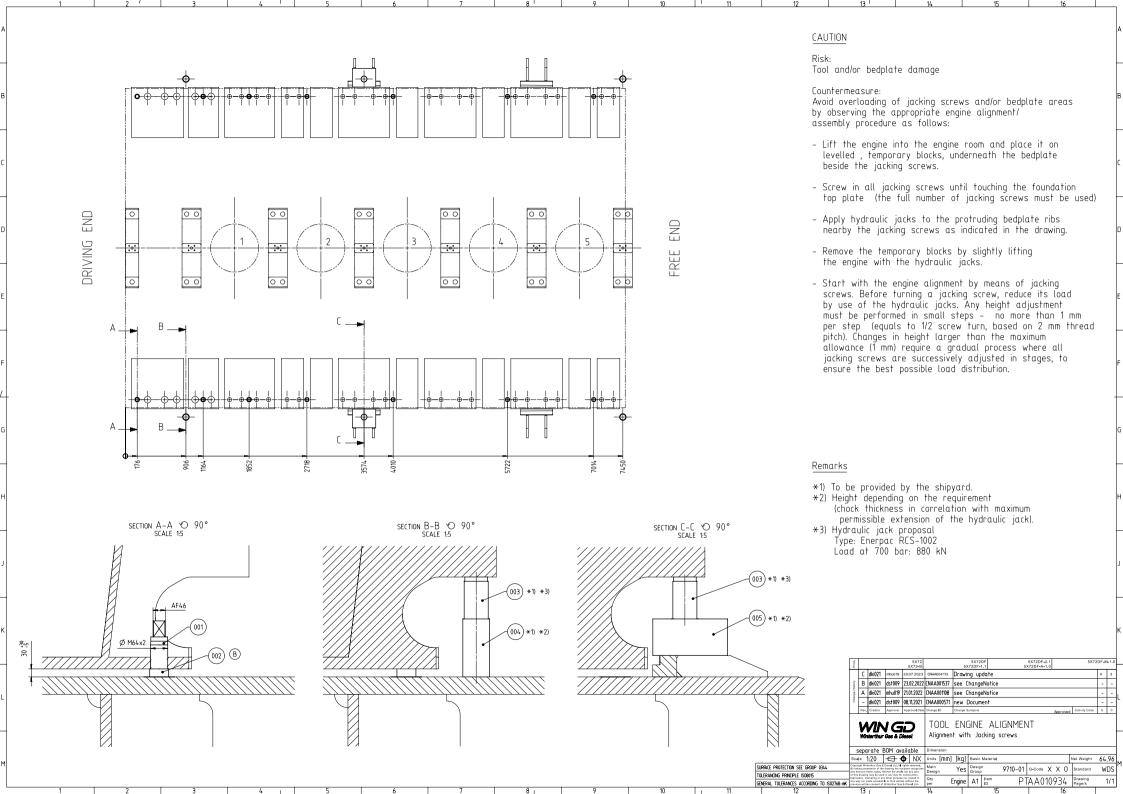

| mhu019 dst009 mhu019 dst009 Approver  Approver  Materia S & Diesel Ltd of the docur hese rights. Nent may be us narketing or an | 23.02.2022 21.01.2022 08.11.2021 Approval Date  Diesel All rights reserved.                                          | CNAA004113 CNAA001537 CNAA001108 CNAA000571 Change ID  TOOL Alignment Dimension Units Main Design | Drawing update see ChangeNotice see ChangeNotice new Document Change Synopsis  ENGINE with: Jacking | E ALIO    | 5 X72DF-A-1.0                | XXO            | Activity Code  Net Weight Standard | 4 E |      |



| SEQ<br>NO      | QTY                                 | Item ID                                   |                                                 | Item Name     |                                  |                                    | Dimension | Standard-ID                  | Basic Material |                       | V             | Net<br>Veight |
|----------------|-------------------------------------|-------------------------------------------|-------------------------------------------------|---------------|----------------------------------|------------------------------------|-----------|------------------------------|----------------|-----------------------|---------------|---------------|
| 1              | 12                                  | 107.245