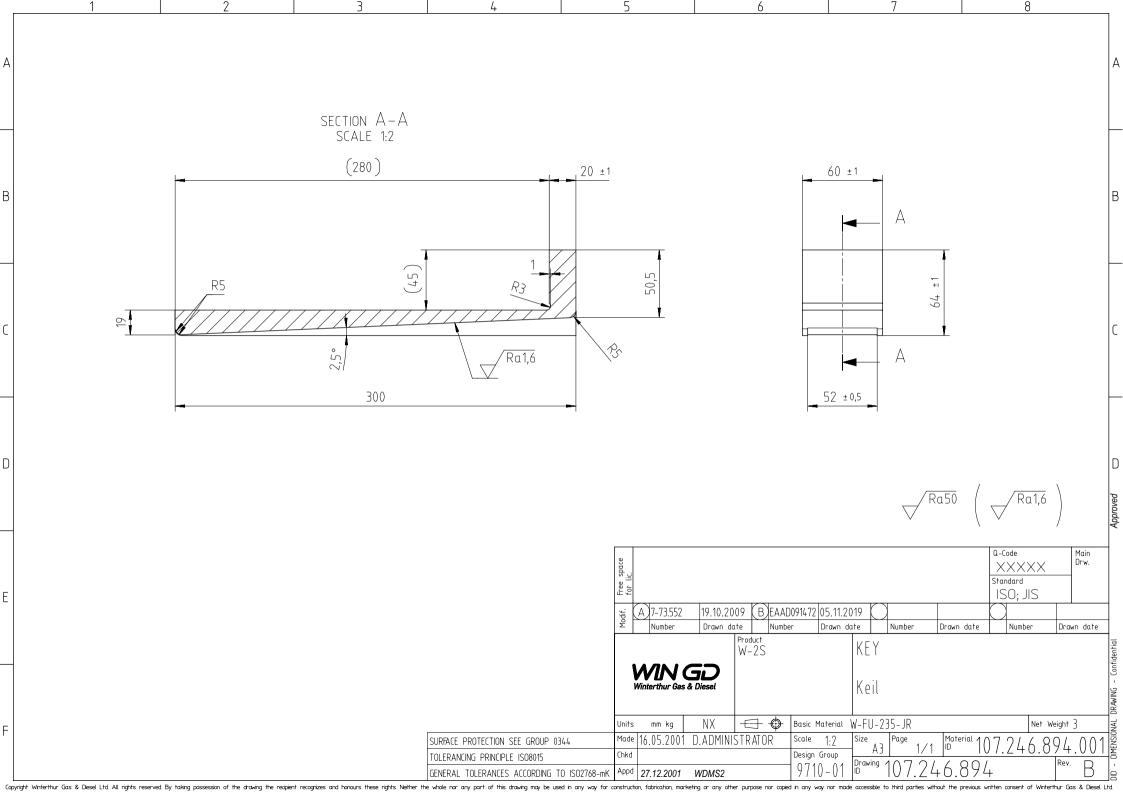

X72DF-A-1.0                | Γ              | Activity Code  Net Weight          | 4 4 - E | 3<br>-<br>C   |
| Copyrt<br>By ta<br>recog<br>any p | Rev.  Wirr  iight Wirr  aking pointing | sde101 sde101 Creator  Bill C terthur Gas ossession d honours this docume abrication, r | mhu019 mhu019 mhu019 Approver  Approver  Materia  S & Diesel Ltd of the documents in the may be used to marketing or an | 11.01.2023 14.10.2020 Approval Date  Diesel  All rights reserved                   | CNAA003194 CNAA003069 EAAD786553 Change ID  TOOL Alignment Dimension Units Main Design | Drawing Main Do Change S  EN with: | g update<br>esign/Dr<br>/nopsis<br>GIN<br>Wedg | AE ALIC          | 8 X72DF-A-1.0                | XXXXX          | Activity Code  Net Weight Standard | 4 4 - E | 3<br>-<br>C   |

















## MIDS - Tool Engine Alignment (DG9710-01)

WinGD X72/-B/DF/DF-1.1/DF-2.1

#### TRACK CHANGES

| DATE       | SUBJECT                                                                          | DESCRIPTION                                                                                                                                             |
|------------|----------------------------------------------------------------------------------|---------------------------------------------------------------------------------------------------------------------------------------------------------|
| 2016-10-16 | DRAWING SET                                                                      | First web upload