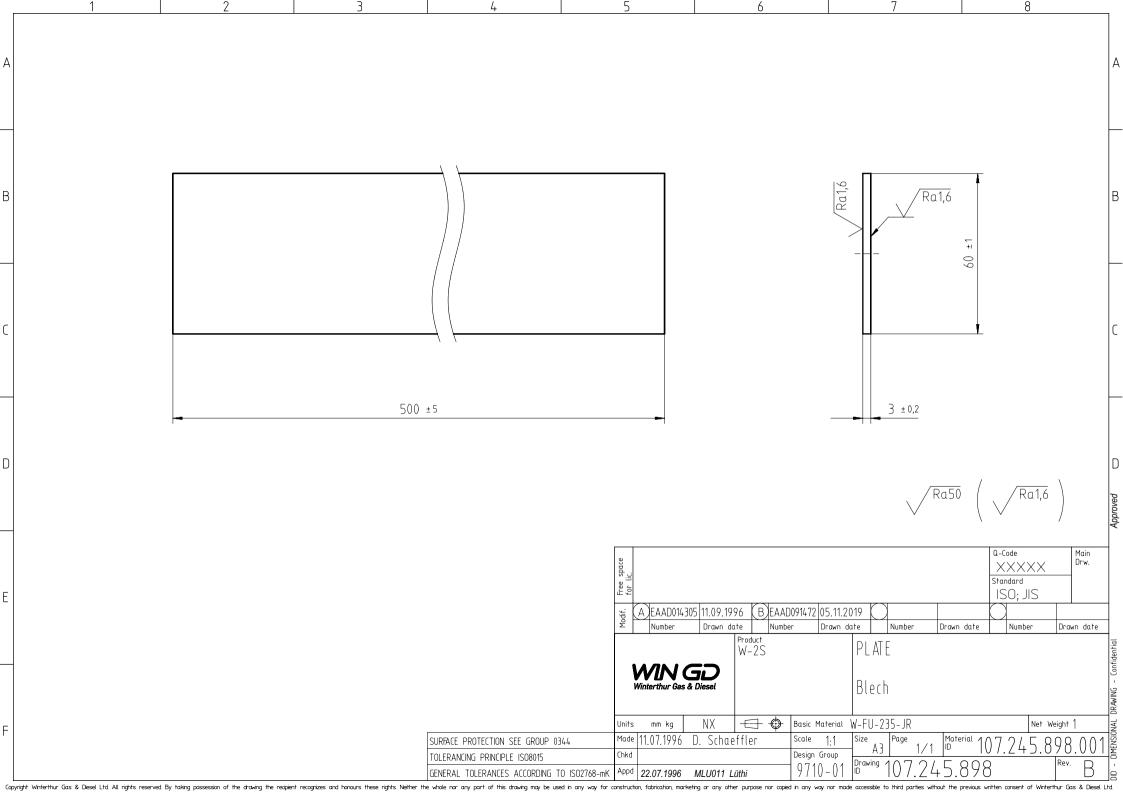

8 X72DF-A-1.0                | Γ              | Activity Code  Net Weight          | 4 4 - E | 3<br>-<br>C   |
| Copyrt<br>By ta<br>recog<br>any p | Rev.  Wirr  iight Wirr  aking pointing | sde101 sde101 Creator  Bill C terthur Gas ossession d honours this docume abrication, r | mhu019 mhu019 mhu019 Approver  Approver  Materia  S & Diesel Ltd of the documents in the may be used to marketing or an | 11.01.2023 14.10.2020 Approval Date  Diesel  All rights reserved                   | CNAA003194 CNAA003069 EAAD786553 Change ID  TOOL Alignment Dimension Units Main Design | Drawing Main Do Change S  EN with: | g update<br>esign/Dr<br>/nopsis<br>GIN<br>Wedg | AE ALIC          | 8 X72DF-A-1.0                | XXXXX          | Activity Code  Net Weight Standard | 4 4 - E | 3<br>-<br>C   |

















## MIDS - Tool Engine Alignment (DG9710-01)

WinGD X72/-B/DF/DF-1.1/DF-2.1

#### TRACK CHANGES

| DATE       | SUBJECT                                                                          | DESCRIPTION                                                                                                                                             |
|------------|----------------------------------------------------------------------------------|---------------------------------------------------------------------------------------------------------------------------------------------------------|
| 2016-10-16 | DRAWING SET                                                                      | First web upload