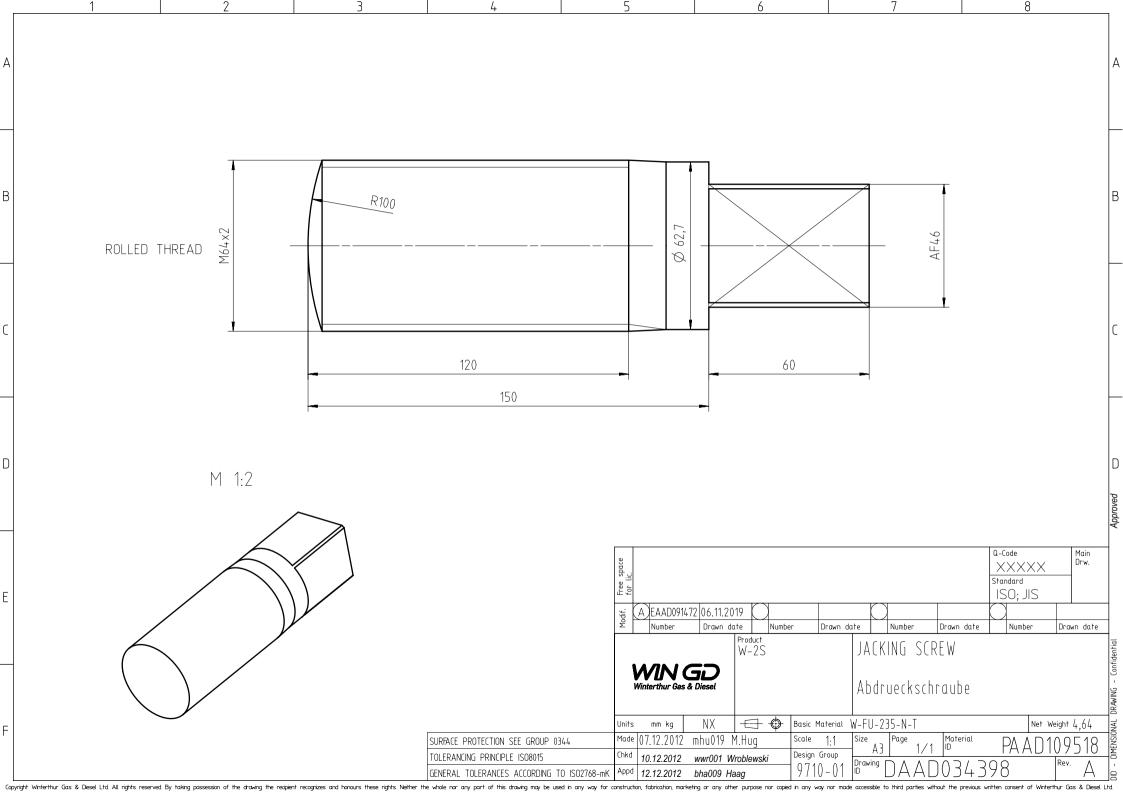

72DF-A-1.0                | Γ              | Activity Code  Net Weight          | 4 4 - E | 3<br>-<br>C   |
| Copyrt<br>By ta<br>recog<br>any p | Rev.  Wirr  iight Wirr  aking pointing | sde101 sde101 Creator  Bill C terthur Gas ossession d honours this docume abrication, r | mhu019 mhu019 mhu019 Approver  Approver  Materia  S & Diesel Ltd of the documents in the may be used to marketing or an | 11.01.2023 14.10.2020 Approval Date  Diesel  All rights reserved                   | CNAA003194 CNAA003069 EAAD786553 Change ID  TOOL Alignment Dimension Units Main Design | Drawing Main Do Change S  EN with: | g update<br>esign/Dr<br>/nopsis<br>GIN<br>Wedg | AE ALIC          | 8 X72DF-A-1.0                | XXXXX          | Activity Code  Net Weight Standard | 4 4 - E | 3<br>-<br>C   |

















## MIDS - Tool Engine Alignment (DG9710-01)

WinGD X72/-B/DF/DF-1.1/DF-2.1

#### TRACK CHANGES

| DATE       | SUBJECT                                                                          | DESCRIPTION                                                                                                                                             |
|------------|----------------------------------------------------------------------------------|---------------------------------------------------------------------------------------------------------------------------------------------------------|
| 2016-10-16 | DRAWING SET                                                                      | First web upload