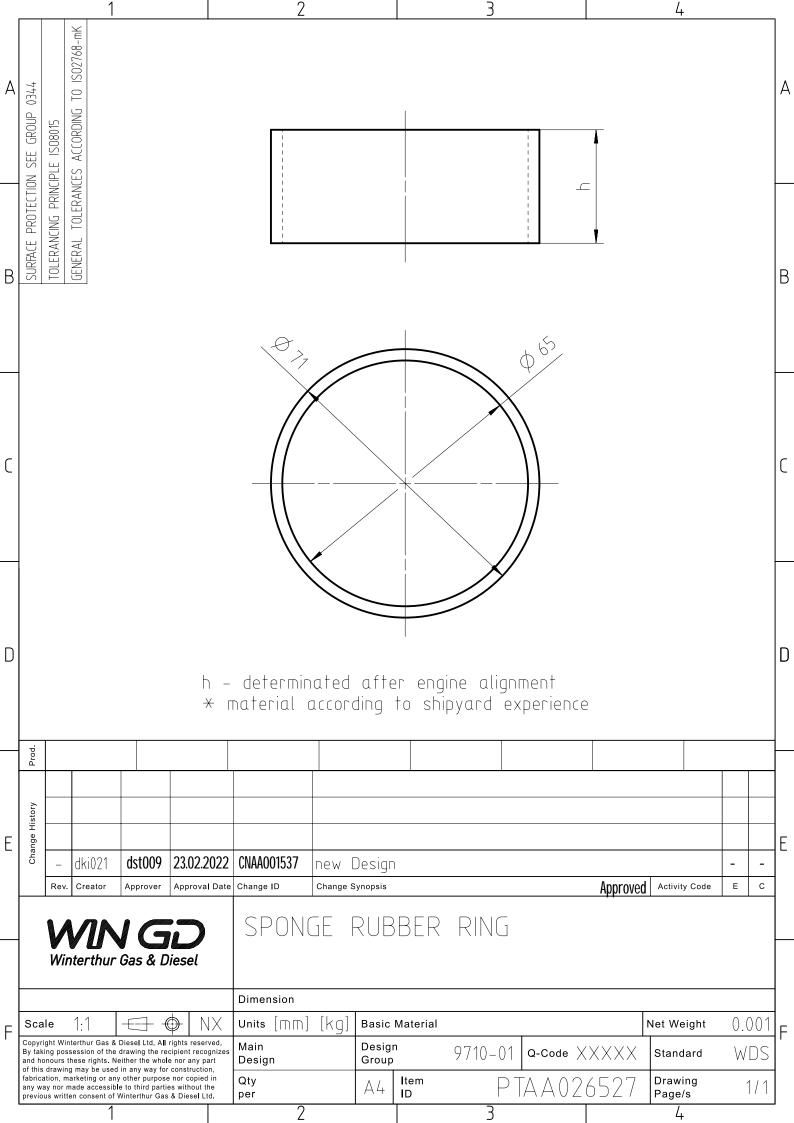

DF-A-1.0                | Γ              | Activity Code  Net Weight          | 4 4 - E | 3<br>-<br>C   |
| Copyrt<br>By ta<br>recog<br>any p | Rev.  Wirr  iight Wirr  aking pointing | sde101 sde101 Creator  Bill C terthur Gas ossession d honours this docume abrication, r | mhu019 mhu019 mhu019 Approver  Approver  Materia  S & Diesel Ltd of the documents in the may be used to marketing or an | 11.01.2023 14.10.2020 Approval Date  Diesel  All rights reserved                   | CNAA003194 CNAA003069 EAAD786553 Change ID  TOOL Alignment Dimension Units Main Design | Drawing Main Do Change S  EN with: | g update<br>esign/Dr<br>/nopsis<br>GIN<br>Wedg | AE ALIC          | 8 X72DF-A-1.0                | XXXXX          | Activity Code  Net Weight Standard | 4 4 - E | 3<br>-<br>C   |

















## MIDS - Tool Engine Alignment (DG9710-01)

WinGD X72/-B/DF/DF-1.1/DF-2.1

#### TRACK CHANGES

| DATE       | SUBJECT                                                                          | DESCRIPTION                                                                                                                                             |
|------------|----------------------------------------------------------------------------------|---------------------------------------------------------------------------------------------------------------------------------------------------------|
| 2016-10-16 | DRAWING SET                                                                      | First web upload