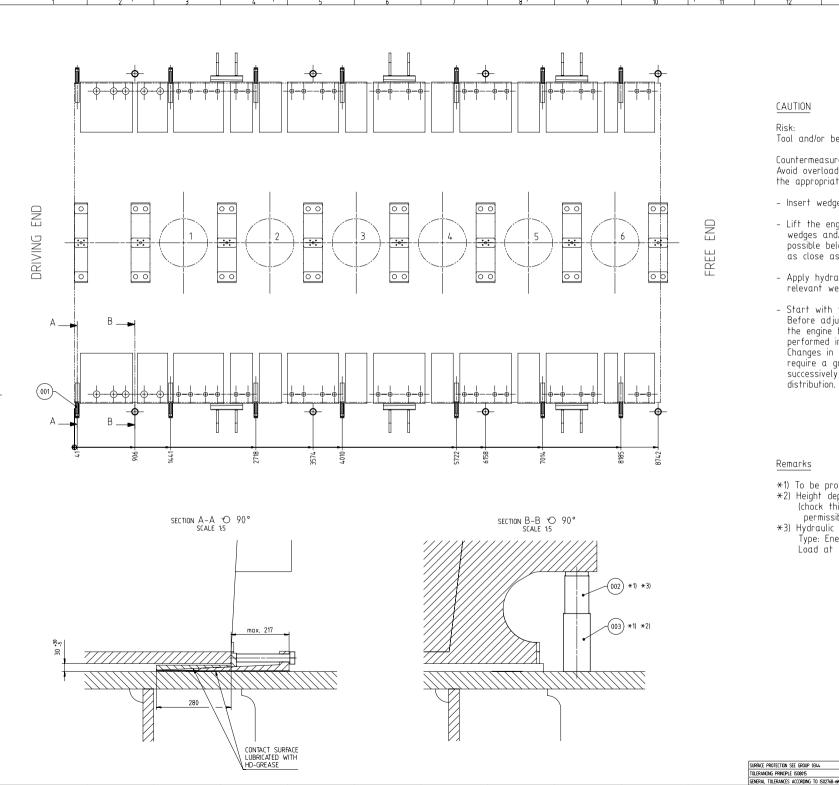

| XXO            | Net Weight Standard | ۱۸   | 0<br>/DS      |
| any p          | art of tuction, f    | his docume<br>abrication, i | ent may be us<br>marketing or ar             | sed in any way for<br>ny other purpose nor                            | Qty                      | Engine            |                       | Item      | PTAAO                        |                |                     |      | 1/01          |
| copied         | ın any ı<br>evious w | way nor mad<br>ritten conse | ue accessible to<br>ent of <b>Winterth</b> i | third parties without ur Gas & Diesel Ltd.                            | per                      | Liigine           | / <del>14</del>       | ID        | FIAAU                        | 10313          | Page/s              | U    | /U I          |



Risk:

Tool and/or bedplate damage

Countermeasure:

Avoid overloading of bedplate areas by observing the appropriate engine alignment/assembly procedure as follows:

- Insert wedges and/or shims in all indicated positions.
- Lift the engine into the engine room and place it on levelled wedges and/or shims (wedges or shims must be inserted as deep as possible below the bedplate to ensure that the support point is as close as possible at the engine monoblock column).
- Apply hydraulic jacks to the protruding bedplate ribs nearby the relevant wedge and/or shim as indicated in the drawing.
- Start with the engine alignment by means of wedges and/or shims. Before adjusting the height of wedges and/or shims lift the engine by the hydraulic jacks. Any height adjustment must be performed in sma