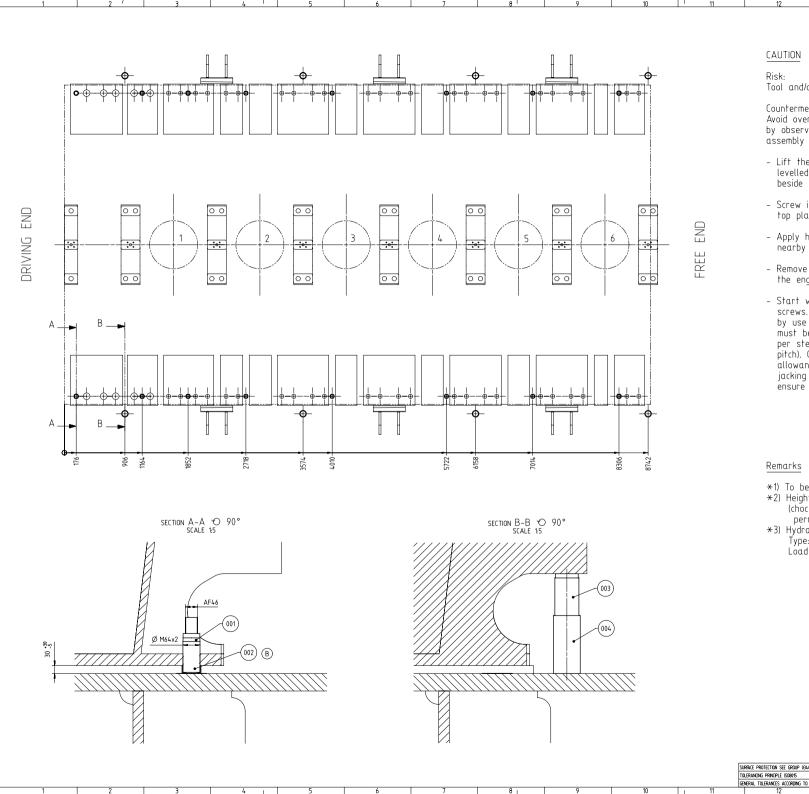

|           | 6 X72DF-A-1.0                | F              |               | 4 3 E C     |
| Change History       | B A - Rev.  Wirr  iight Winn aking p nizes an eart of ti | dki021 dki021 dki021 Creator  Bill ( nterthur Ga oossession d honours his document | mhu019 dst009 mhu019 dst009 Approver  Of Materia as & Diesel Ltd of the docu these rights. N ent may be us | 20.07.2023 23.02.2022 21.01.2022 08.11.2021 Approval Date  Diesel  All rights reserved.                    | CNAA004113 CNAA001537 CNAA001108 CNAA000571 Change ID TOOL Alignment Dimension Units Main Design | Drawing update see ChangeNotice see ChangeNotice new Document Change Synopsis  ENGINE with: Jacking See |           | 6 X72DF-A-1.0                | XXO            | Activity Code | 4 3 E C     |



Risk:

Tool and/or bedplate damage

Countermeasure:

Avoid overloading of jacking screws and/or bedplate areas by observing the appropriate engine alignment/ assembly procedure as follows:

- Lift the engine into the engine room and place it on levelled , temporary blocks, underneath the bedplate beside the jacking screws.
- Screw in all jacking screws until touching the foundation top plate (the full number of jacking screws must be used)
- Apply hydraulic jacks to the protruding bedplate ribs nearby the jacking screws as indicated in the drawing.
- Remove the temporary blocks by slightly lifting the engine with the hydraulic jacks.
- Start with the engine alignment by means of jacking screws. Before turning a jacking screw, reduce its load by use of the hydraulic jacks. Any height adju