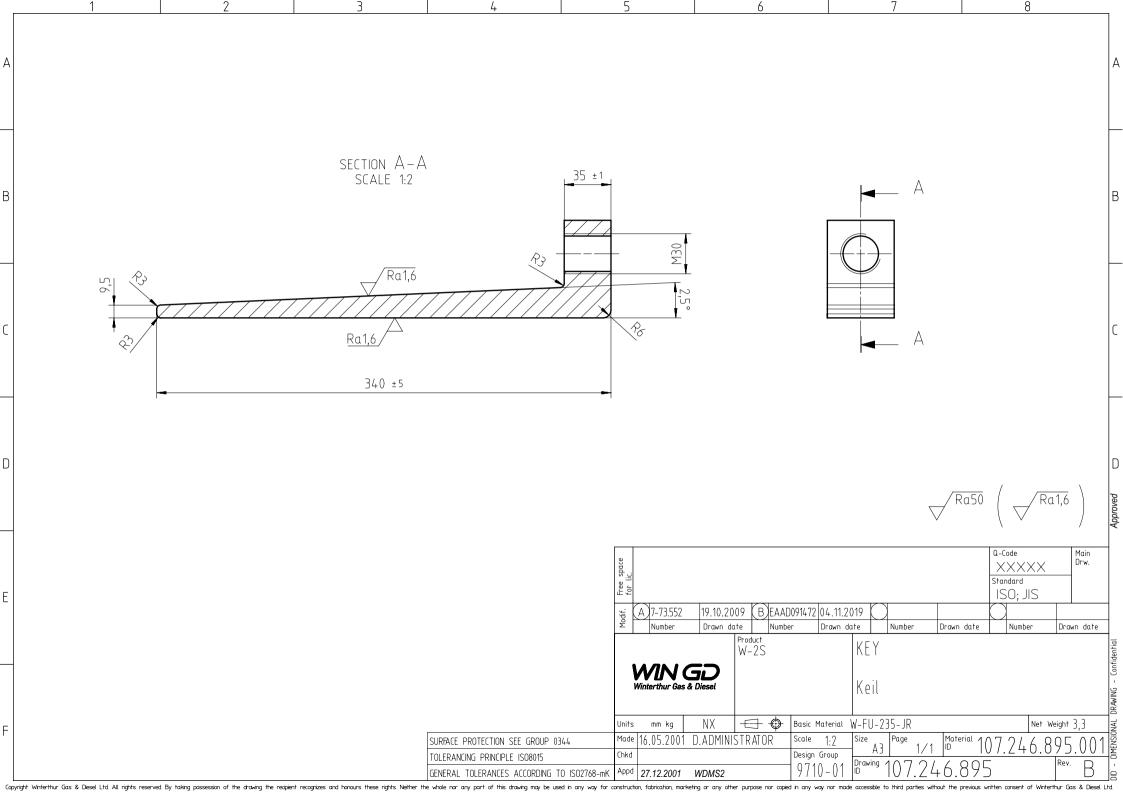

| 8 X72DF-A-1.0                | Γ              | Activity Code  Net Weight          | 4 4 - E | 3<br>-<br>C   |
| Copyrt<br>By ta<br>recog<br>any p | Rev.  Wirr  iight Wirr  aking pointing | sde101 sde101 Creator  Bill C terthur Gas ossession d honours this docume abrication, r | mhu019 mhu019 mhu019 Approver  Approver  Materia  S & Diesel Ltd of the documents in the may be used to marketing or an | 11.01.2023 14.10.2020 Approval Date  Diesel  All rights reserved                   | CNAA003194 CNAA003069 EAAD786553 Change ID  TOOL Alignment Dimension Units Main Design | Drawing Main Do Change S  EN with: | g update<br>esign/Dr<br>/nopsis<br>GIN<br>Wedg | AE ALIC          | 8 X72DF-A-1.0                | XXXXX          | Activity Code  Net Weight Standard | 4 4 - E | 3<br>-<br>C   |

















## MIDS - Tool Engine Alignment (DG9710-01)

WinGD X72/-B/DF/DF-1.1/DF-2.1

#### TRACK CHANGES

| DATE       | SUBJECT                                                                          | DESCRIPTION                                                                                                                                             |
|------------|----------------------------------------------------------------------------------|---------------------------------------------------------------------------------------------------------------------------------------------------------|
| 2016-10-16 | DRAWING SET                                                                      | First web upload