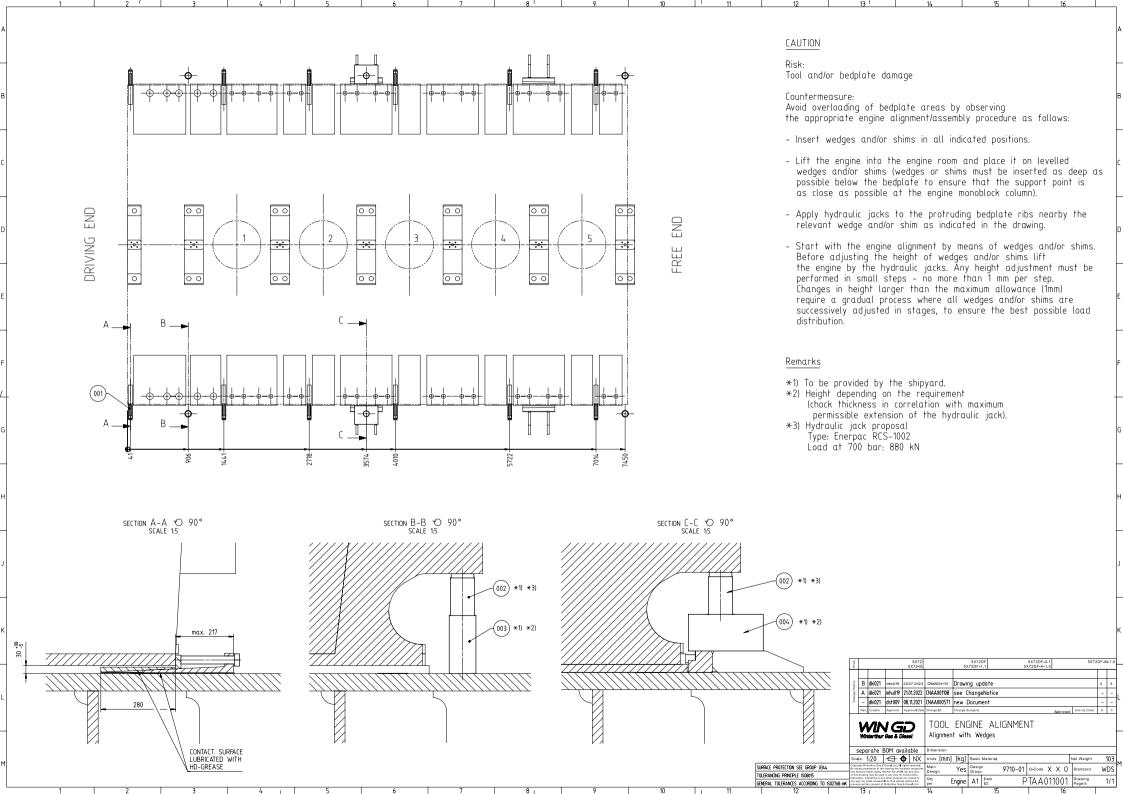

| Approved       | Activity Code         | Е             | С             |
|                |                                     |                                           | <b>V C</b><br>r Gas &                           | Diesel        |                                  | ENGIN with: Wedge                  |           | GNMEN                        | ΙΤ             |                       |               |               |
| recogr         | aking po<br>nizes and<br>lart of th | erthur Gas<br>essession of<br>honours the | of the docui<br>nese rights. No<br>nt may be us |               | Dimension  L. Units  Main Design | [m] [kg] Basic Mate Yes Design Gro |           | 9710-01 Q-Code               | e XX           | Net Weight O Standard | W             | 0<br>/DS      |



|                      | QTY                                                      | Item ID                                                                            |                                                                                                            | Item Name                                                                                                  |                                                                                                  |                                                                                                         | Dimension | Standard-ID                  | Basic Material |               | Ne<br>Weigh |
|----------------------|----------------------------------------------------------|---------------------------------