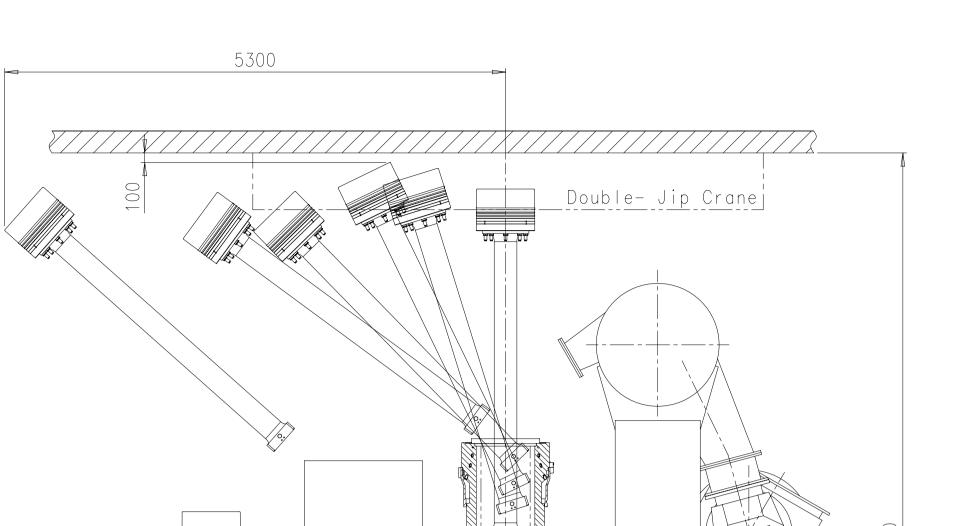

<u> Double- Jip Crane</u>

- 1. Disassembly of cylinder cover
- 2. Disassemble three cylinder cover bolts on fuel side
- 3. Pull out the piston with standard piston disassembly tool, then attach tool for further lifting
- 4. Proceed with tilted piston removal

Kompatibilitaetshinweis zum Kranhaken für

Double-Jib Kran

sind kompatibel mit folgenden

Die Hebewerkzeuge zu diesem Motor

DIN 15401: Form RSN, Hakennummer 08

5. place piston on support for overhaul

- 6. Screw in the suspension points on the cylinder liner
- 7. Attach crane hooks for lifting
- 8. Pull out the liner until over top of rail unit
- 9. Move liner over rail unit and put in designated place for overhaul

# REQUIREMENTS FOR THIS DISMANTLING METHOD

DOUBLE-JIB CRANE

Krankapazitaet min. CRANE CAPACITY MIN. 2x2700kg (A)

## (A) Standardausbau mit Double-Jib Kran

Minimale Hoehe fuer den gekippten Ausbau mit dem Double-Jib Kran: F3 Die Distanz von der obersten Hakenposition bis zur Decke varriert je nach der ausgewaehlten Kranausfuehrung

## STANDARD DISMANTLING WITH DOUBLE-JIB CRANE

MIN. HEIGHT FOR TILTED REMOVAL WITH DOUBLE-JIB CRANE: F3 DISTANCE BETWEEN TOP POSITION OF HOOK AND ENGINE ROOM CEILING VARIES DEPENDING ON CRANE TYPE.

SURFACE PROTECTION SEE GROUP 0344