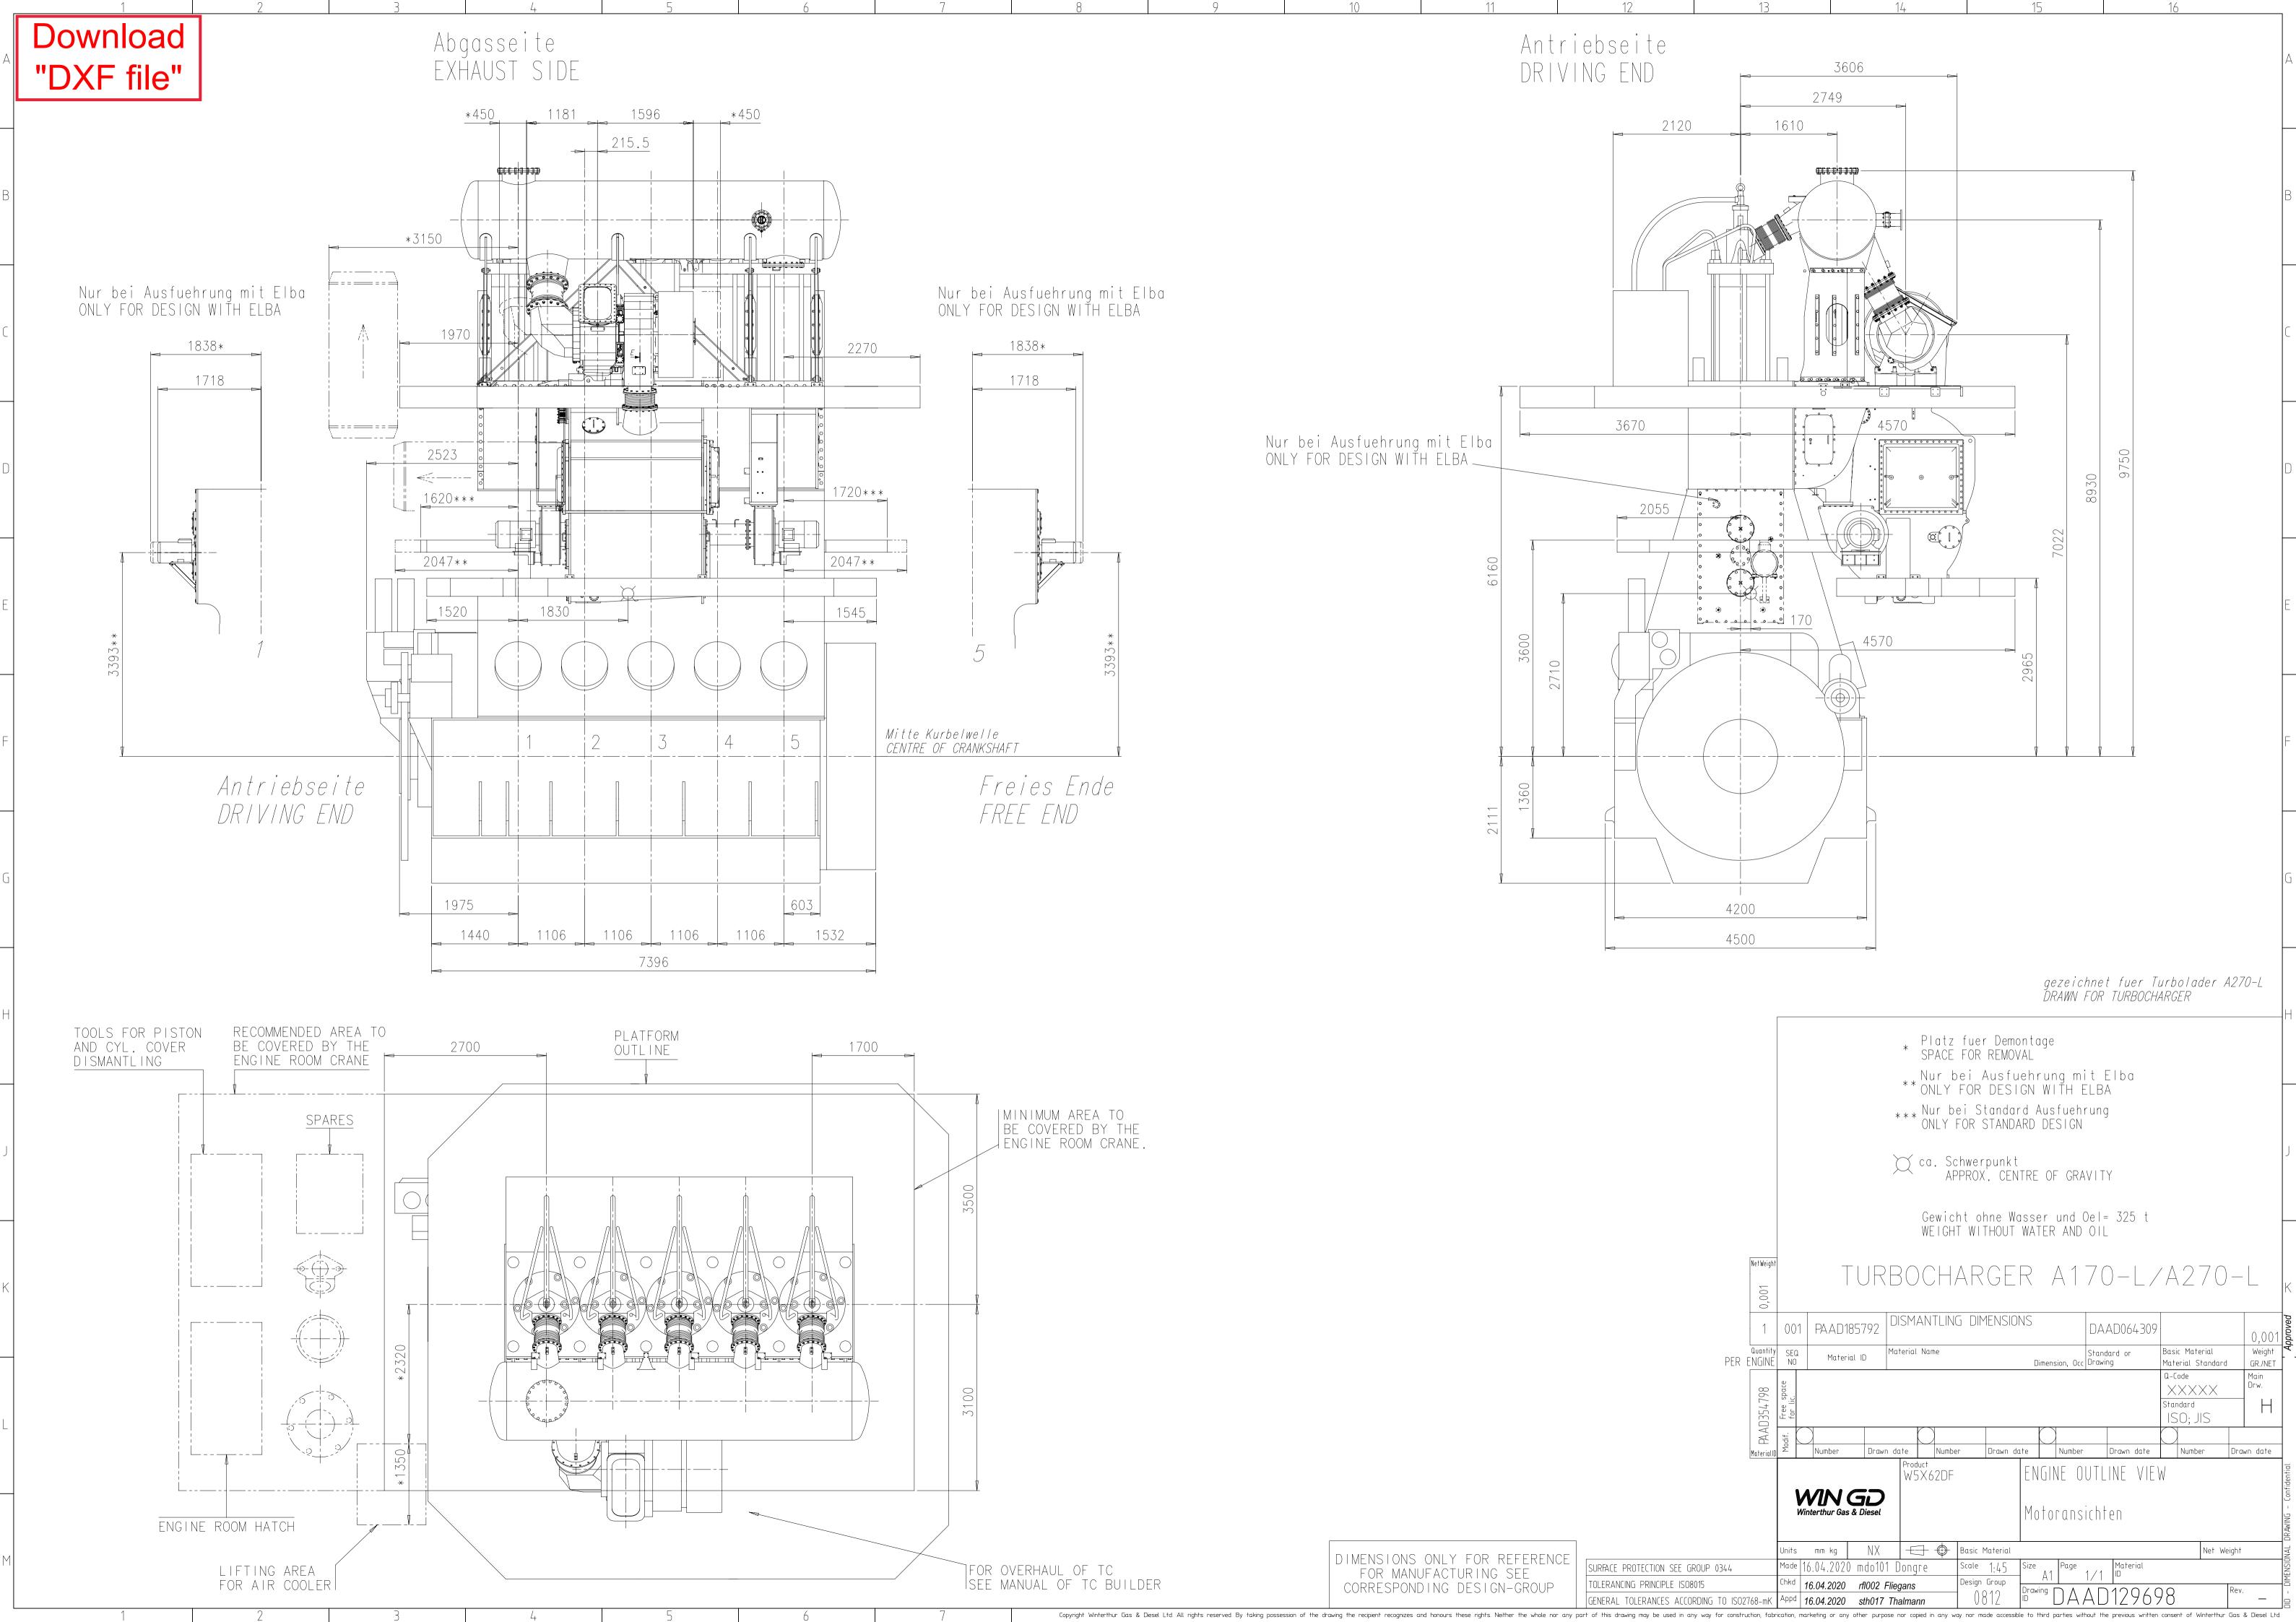

|                  |                      | Y Item ID                                                                       |                                                                                           | Item Name                                            |                                                 |              | Dimension           | n Standard-ID | Basic Material |                           | ١      | Ne<br>Weigh |
|------------------|----------------------|---------------------------------------------------------------------------------|-------------------------------------------------------------------------------------------|------------------------------------------------------|-------------------------------------------------|--------------|---------------------|---------------|----------------|---------------------------|--------|-------------|
| 1                | 1                    | PAAD                                                                            | 185792                                                                                    | DISMANTI                                             | LING DIMENSIONS                                 |              |                     |               |                |                           | (      | 0.00        |
|                  |                      |                                                                                 |                                                                                           |                                                      |                                                 |              |                     |               |                |                           | 1      |             |
|                  |                      |                                                                                 |                                                                                           |                                                      |                                                 |              |                     |               |                |                           |        |             |
|                  |                      |                                                                                 |                                                                                           |                                                      |                                                 |              |                     |               |                |                           |        |             |
|                  |                      |                                                                                 |                                                                                           |                                                      |                                                 |              |                     |               |                |                           |        |             |
|                  |                      |                                                                                 |                                                                                           |                                                      |                                                 |              |                     |               |                |                           |        |             |
|                  |                      |                                                                                 |                                                                                           |                                                      |                                                 |              |                     |               |                |                           |        |             |
|                  |                      |                                                                                 |                                                                                           |                                                      |                                                 |              |                     |               |                |                           |        |             |
|                  |                      |                                                                                 |                                                                                           |                                                      |                                                 |              |                     |               |                |                           |        |             |
|                  |                      |                                                                                 |                                                                                           |                                                      |                                                 |              |                     |               |                |                           |        |             |
|                  |                      |                                                                                 |                                                                                           |                                                      |                                                 |              |                     |               |                |                           |        |             |
|                  |                      |                                                                                 |                                                                                           |                                                      |                                                 |              |                     |               |                |                           |        |             |
|                  |                      |                                                                                 |                                                                                           |                                                      |                                                 |              |                     |               |                |                           |        |             |
|                  |                      |                                                                                 |                                                                                           |                                                      |                                                 |              |                     |               |                |                           |        |             |
|                  |                      |                                                                                 |                                                                                           |                                                      |                                                 |              |                     |               |                |                           |        |             |
|                  |                      |                                                                                 |                                                                                           |                                                      |                                                 |              |                     |               |                |                           |        |             |
|                  |                      |                                                                                 |                                                                                           |                                                      |                                                 |              |                     |               |                |                           |        |             |
|                  |                      |                                                                                 |                                                                                           |                                                      |                                                 |              |                     |               |                |                           |        |             |
|                  |                      |                                                                                 |                                                                                           |                                                      |                                                 |              |                     |               |                |                           |        |             |
|                  |                      |                                                                                 |                                                                                           |                                                      |                                                 |              |                     |               |                |                           |        |             |
|                  |                      |                                                                                 |                                                                                           |                                                      |                                                 |              |                     |               |                |                           |        |             |
|                  |                      |                                                                                 |                                                                                           |                                                      |                                                 |              |                     |               |                |                           |        |             |
|                  |                      |                                                                                 |                                                                                           |                                                      |                                                 |              |                     |               |                |                           |        |             |
|                  |                      |                                                                                 |                                                                                           |                                                      |                                                 |              |                     |               |                |                           |        |             |
|                  |                      |                                                                                 |                                                                                           |                                                      |                                                 |              |                     |               |                |                           |        |             |
|                  |                      |                                                                                 | 5 X62Di                                                                                   | F                                                    |                                                 |              |                     |               |                |                           |        |             |
| 500              |                      |                                                                                 | 5 X62Di                                                                                   | F                                                    |                                                 |              |                     |               |                |                           |        |             |
| -                |                      |                                                                                 | 5 X62Di                                                                                   | F                                                    |                                                 |              |                     |               |                |                           |        |             |
| -                |                      |                                                                                 | 5 X62Di                                                                                   | F                                                    |                                                 |              |                     |               |                |                           |        |             |
| -                |                      | wta101                                                                          | 5 X62Di                                                                                   | 15.10.202                                            | 1 CNAA000869                                    | Main Desig   | n/Drawing Introduce | ed            |                |                           |        |             |
| Olalige filstory | -<br>Rev.            | wta101 Creator                                                                  |                                                                                           |                                                      | 1 CNAA000869 Change ID                          | Main Desig   |                     | ed            | Approved       | Activity Code             | -<br>E | -           |
|                  |                      | Creator                                                                         | sth017 Approver                                                                           | 15.10.202<br>Approval Date                           | Change ID                                       | Change Synop | sis                 |               | Approved       | Activity Code             |        |             |
| Clarige Hatory   | V                    | Creator                                                                         | sth017 Approver                                                                           | 15.10.202 Approval Date                              | Change ID                                       | Change Synop |                     |               | Approved       | Activity Code             |        | -           |
| Clarige Hatory   | V                    | Creator                                                                         | sth017 Approver                                                                           | 15.10.202 Approval Date                              | Change ID                                       | Change Synop | sis                 |               | Approved       | Activity Code             |        | -           |
| Clarige listery  | V                    | Creator  VIII  Interthu                                                         | sth017 Approver                                                                           | 15.10.202 Approval Date  Diesel                      | Change ID                                       | Change Synop | sis                 |               | Approved       | Activity Code             |        | -           |
| piron            | Wi                   | Creator  Creator  Interthul  Bill (  interthur Ga                               | sth017 Approver  Approver  Of Materias & Diesel Ltd.                                      | 15.10.202 Approval Date  Diesel  Al All rights reser | Change ID  ENGII  Dimension                     | Change Synop | sis                 |               | Approved       | Activity Code  Net Weight |        |             |
| pyrique tal      | Winght Wiking izes a | Creator  Creator  Creator  Creator  Creator  Creator  Creator  Creator  Creator | sth017 Approver  Of Materias & Diesel Ltt of the document these rights. Nept may be used. | 15.10.202 Approval Date  Diesel al                   | Change ID  ENGII  Dimension  ved. ilent nor for | Change Synop | UTLINE              |               | •              |                           | Е 0.   |             |