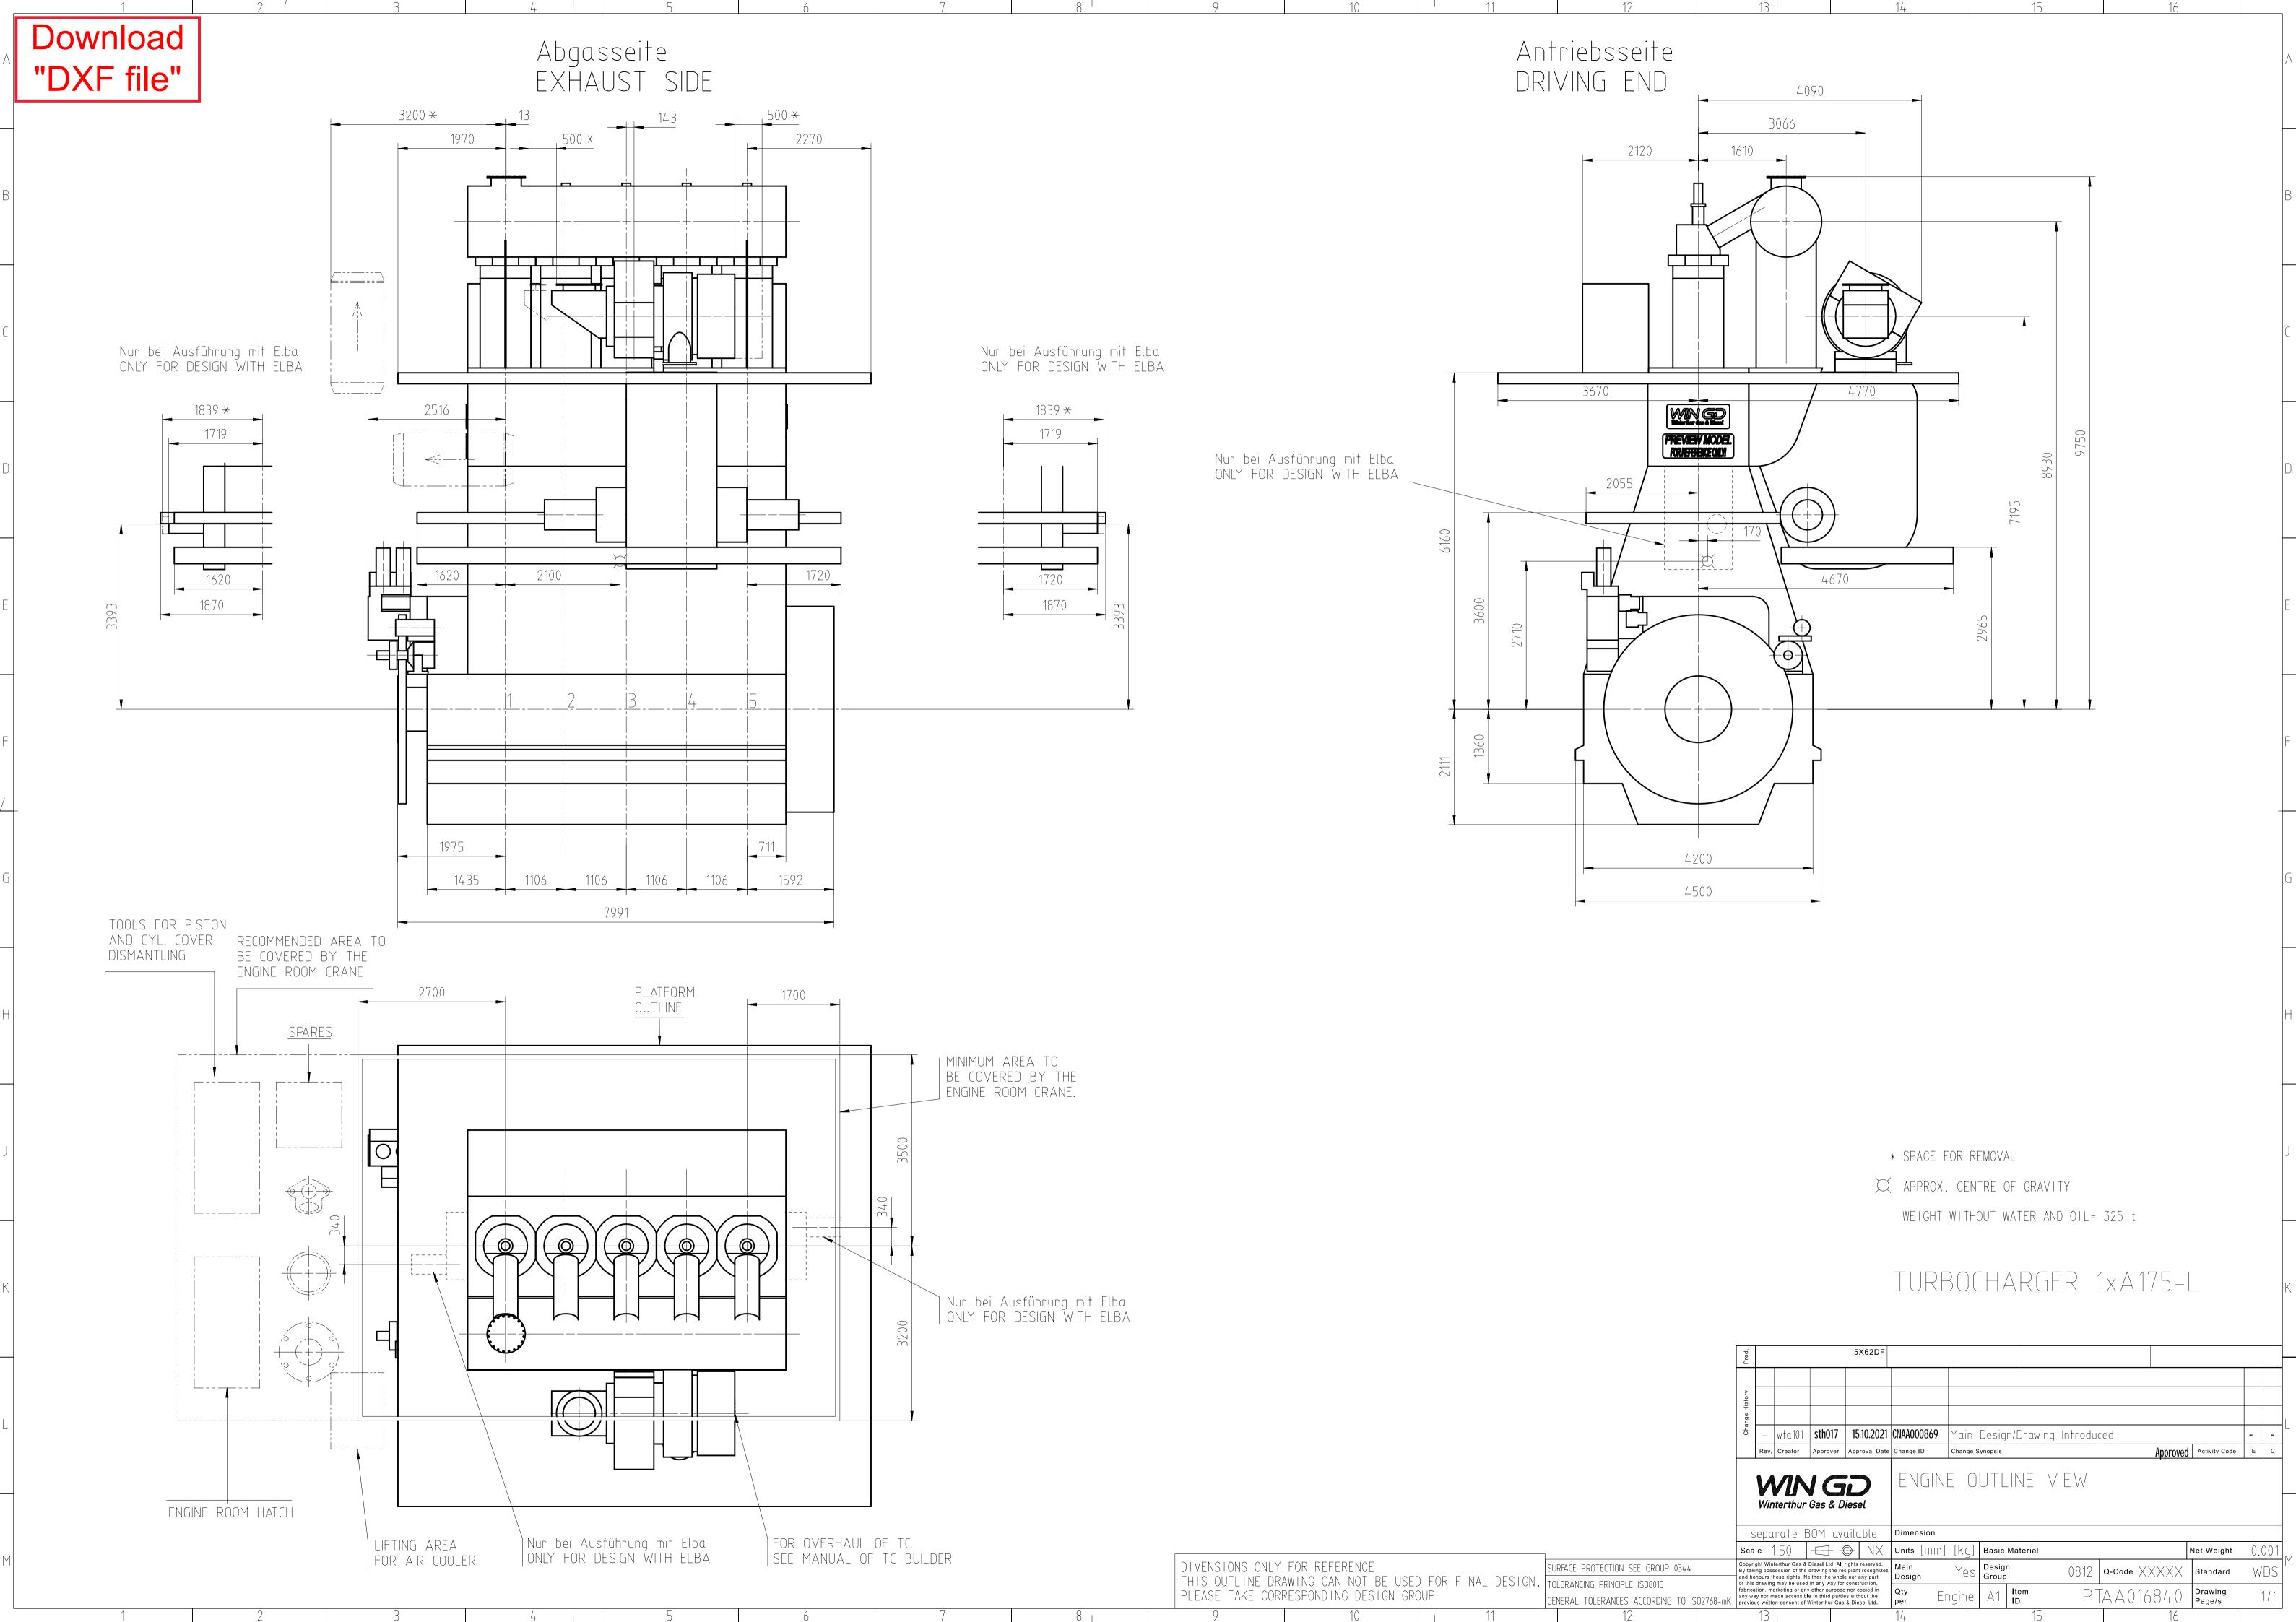

|                |                                         | / Item ID                                                                       |                                                                                                    | Item Name                                                              |                                                 |                                              | Dimension        | Standard-ID              | Basic Material |                     | V      | Ne<br>Weigh |
|----------------|-----------------------------------------|---------------------------------------------------------------------------------|----------------------------------------------------------------------------------------------------|------------------------------------------------------------------------|-------------------------------------------------|----------------------------------------------|------------------|--------------------------|----------------|---------------------|--------|-------------|
| 1              | 1                                       | PAAD                                                                            | 185792                                                                                             | DISMANTL                                                               | ING DIMENSIONS                                  |                                              |                  |                          |                |                     |        | 0.00        |
|                |                                         |                                                                                 |                                                                                                    |                                                                        |                                                 |                                              | L                |                          |                |                     |        |             |
|                |                                         |                                                                                 |                                                                                                    |                                                                        |                                                 |                                              |                  |                          |                |                     |        |             |
|                |                                         |                                                                                 |                                                                                                    |                                                                        |                                                 |                                              |                  |                          |                |                     |        |             |
|                |                                         |                                                                                 |                                                                                                    |                                                                        |                                                 |                                              |                  |                          |                |                     |        |             |
|                |                                         |                                                                                 |                                                                                                    |                                                                        |                                                 |                                              |                  |                          |                |                     |        |             |
|                |                                         |                                                                                 |                                                                                                    |                                                                        |                                                 |                                              |                  |                          |                |                     |        |             |
|                |                                         |                                                                                 |                                                                                                    |                                                                        |                                                 |                                              |                  |                          |                |                     |        |             |
|                |                                         |                                                                                 |                                                                                                    |                                                                        |                                                 |                                              |                  |                          |                |                     |        |             |
|                |                                         |                                                                                 |                                                                                                    |                                                                        |                                                 |                                              |                  |                          |                |                     |        |             |
|                |                                         |                                                                                 |                                                                                                    |                                                                        |                                                 |                                              |                  |                          |                |                     |        |             |
|                |                                         |                                                                                 |                                                                                                    |                                                                        |                                                 |                                              |                  |                          |                |                     |        |             |
|                |                                         |                                                                                 |                                                                                                    |                                                                        |                                                 |                                              |                  |                          |                |                     |        |             |
|                |                                         |                                                                                 |                                                                                                    |                                                                        |                                                 |                                              |                  |                          |                |                     |        |             |
|                |                                         |                                                                                 |                                                                                                    |                                                                        |                                                 |                                              |                  |                          |                |                     |        |             |
|                |                                         |                                                                                 |                                                                                                    |                                                                        |                                                 |                                              |                  |                          |                |                     |        |             |
|                |                                         |                                                                                 |                                                                                                    |                                                                        |                                                 |                                              |                  |                          |                |                     |        |             |
|                |                                         |                                                                                 |                                                                                                    |                                                                        |                                                 |                                              |                  |                          |                |                     |        |             |
|                |                                         |                                                                                 |                                                                                                    |                                                                        |                                                 |                                              |                  |                          |                |                     |        |             |
|                |                                         |                                                                                 |                                                                                                    |                                                                        |                                                 |                                              |                  |                          |                |                     |        |             |
|                |                                         |                                                                                 |                                                                                                    |                                                                        |                                                 |                                              |                  |                          |                |                     |        |             |
|                |                                         |                                                                                 |                                                                                                    |                                                                        |                                                 |                                              |                  |                          |                |                     |        |             |
|                |                                         |                                                                                 |                                                                                                    |                                                                        |                                                 |                                              |                  |                          |                |                     |        |             |
|                |                                         |                                                                                 |                                                                                                    |                                                                        |                                                 |                                              |                  |                          |                |                     |        |             |
|                |                                         |                                                                                 | 5 X62DI                                                                                            | F                                                                      |                                                 |                                              |                  |                          |                |                     |        |             |
|                |                                         |                                                                                 | 5 X62DI                                                                                            | F                                                                      |                                                 |                                              |                  |                          |                |                     |        |             |
|                |                                         |                                                                                 | 5 X62DI                                                                                            | F                                                                      |                                                 |                                              |                  |                          |                |                     |        |             |
|                |                                         |                                                                                 | 5 X62DI                                                                                            | F                                                                      |                                                 |                                              |                  |                          |                |                     |        |             |
|                |                                         | wta101                                                                          | 5 X62DI                                                                                            | 22.12.2021                                                             |                                                 | 1                                            | awing Introduced |                          |                |                     | -      |             |
|                | -<br>Rev.                               |                                                                                 |                                                                                                    |                                                                        | CNAA001220 Change ID                            | Main Design/Dra Change Synopsis              | awing Introduced |                          | Approved       | Activity Code       | -<br>E |             |
|                |                                         | Creator                                                                         | sth017 Approver                                                                                    | 22.12.2021<br>Approval Date                                            | Change ID                                       | Change Synopsis                              |                  | /IFW/                    | Approved       | Activity Code       |        | -           |
|                | V                                       | Creator                                                                         | sth017 Approver                                                                                    | 22.12.2021 Approval Date                                               | Change ID                                       | 1                                            |                  | /IEW                     | Approved       | Activity Code       |        |             |
|                | V                                       | Creator  VII  nterthu                                                           | sth017 Approver                                                                                    | 22.12.2021 Approval Date  Diesel                                       | Change ID                                       | Change Synopsis                              |                  | /IEW                     | Approved       | Activity Code       |        |             |
| Change History | Wing sking                              | Creator  Creator  Mill  Mill  Bill (  Interthur Ga  possession                  | sth017 Approver  Approver  Of Materia S Diesel Ltt. of the docu                                    | 22.12.2021 Approval Date  Diesel  Al All rights reservement the recipi | Change ID  ENGIN  Dimension  red. ent. Units    | Change Synopsis  IE OUT  [m] [kg] Basic Mate | TLINE \          |                          |                | Net Weight          | Е 0.   | .00         |
| / ta<br>cogr   | Wind Wind Wind Wind Wind Wind Wind Wind | Creator  Number thus  Bill ( Interthur Ga possession Ind honours Ithis document | sth017 Approver  Jr Gas &  Of Materia is & Diesel Ltt of the document these rights. Nept may be up | 22.12.2021 Approval Date  Diesel  Al All rights reserv                 | Change ID  ENGIN  Dimension  red. ent on or for | Change Synopsis                              | TLINE \          | /IEW  0812 Q-Code  PTAA0 | XXXXX          | Net Weight Standard | Е 0.   | (           |