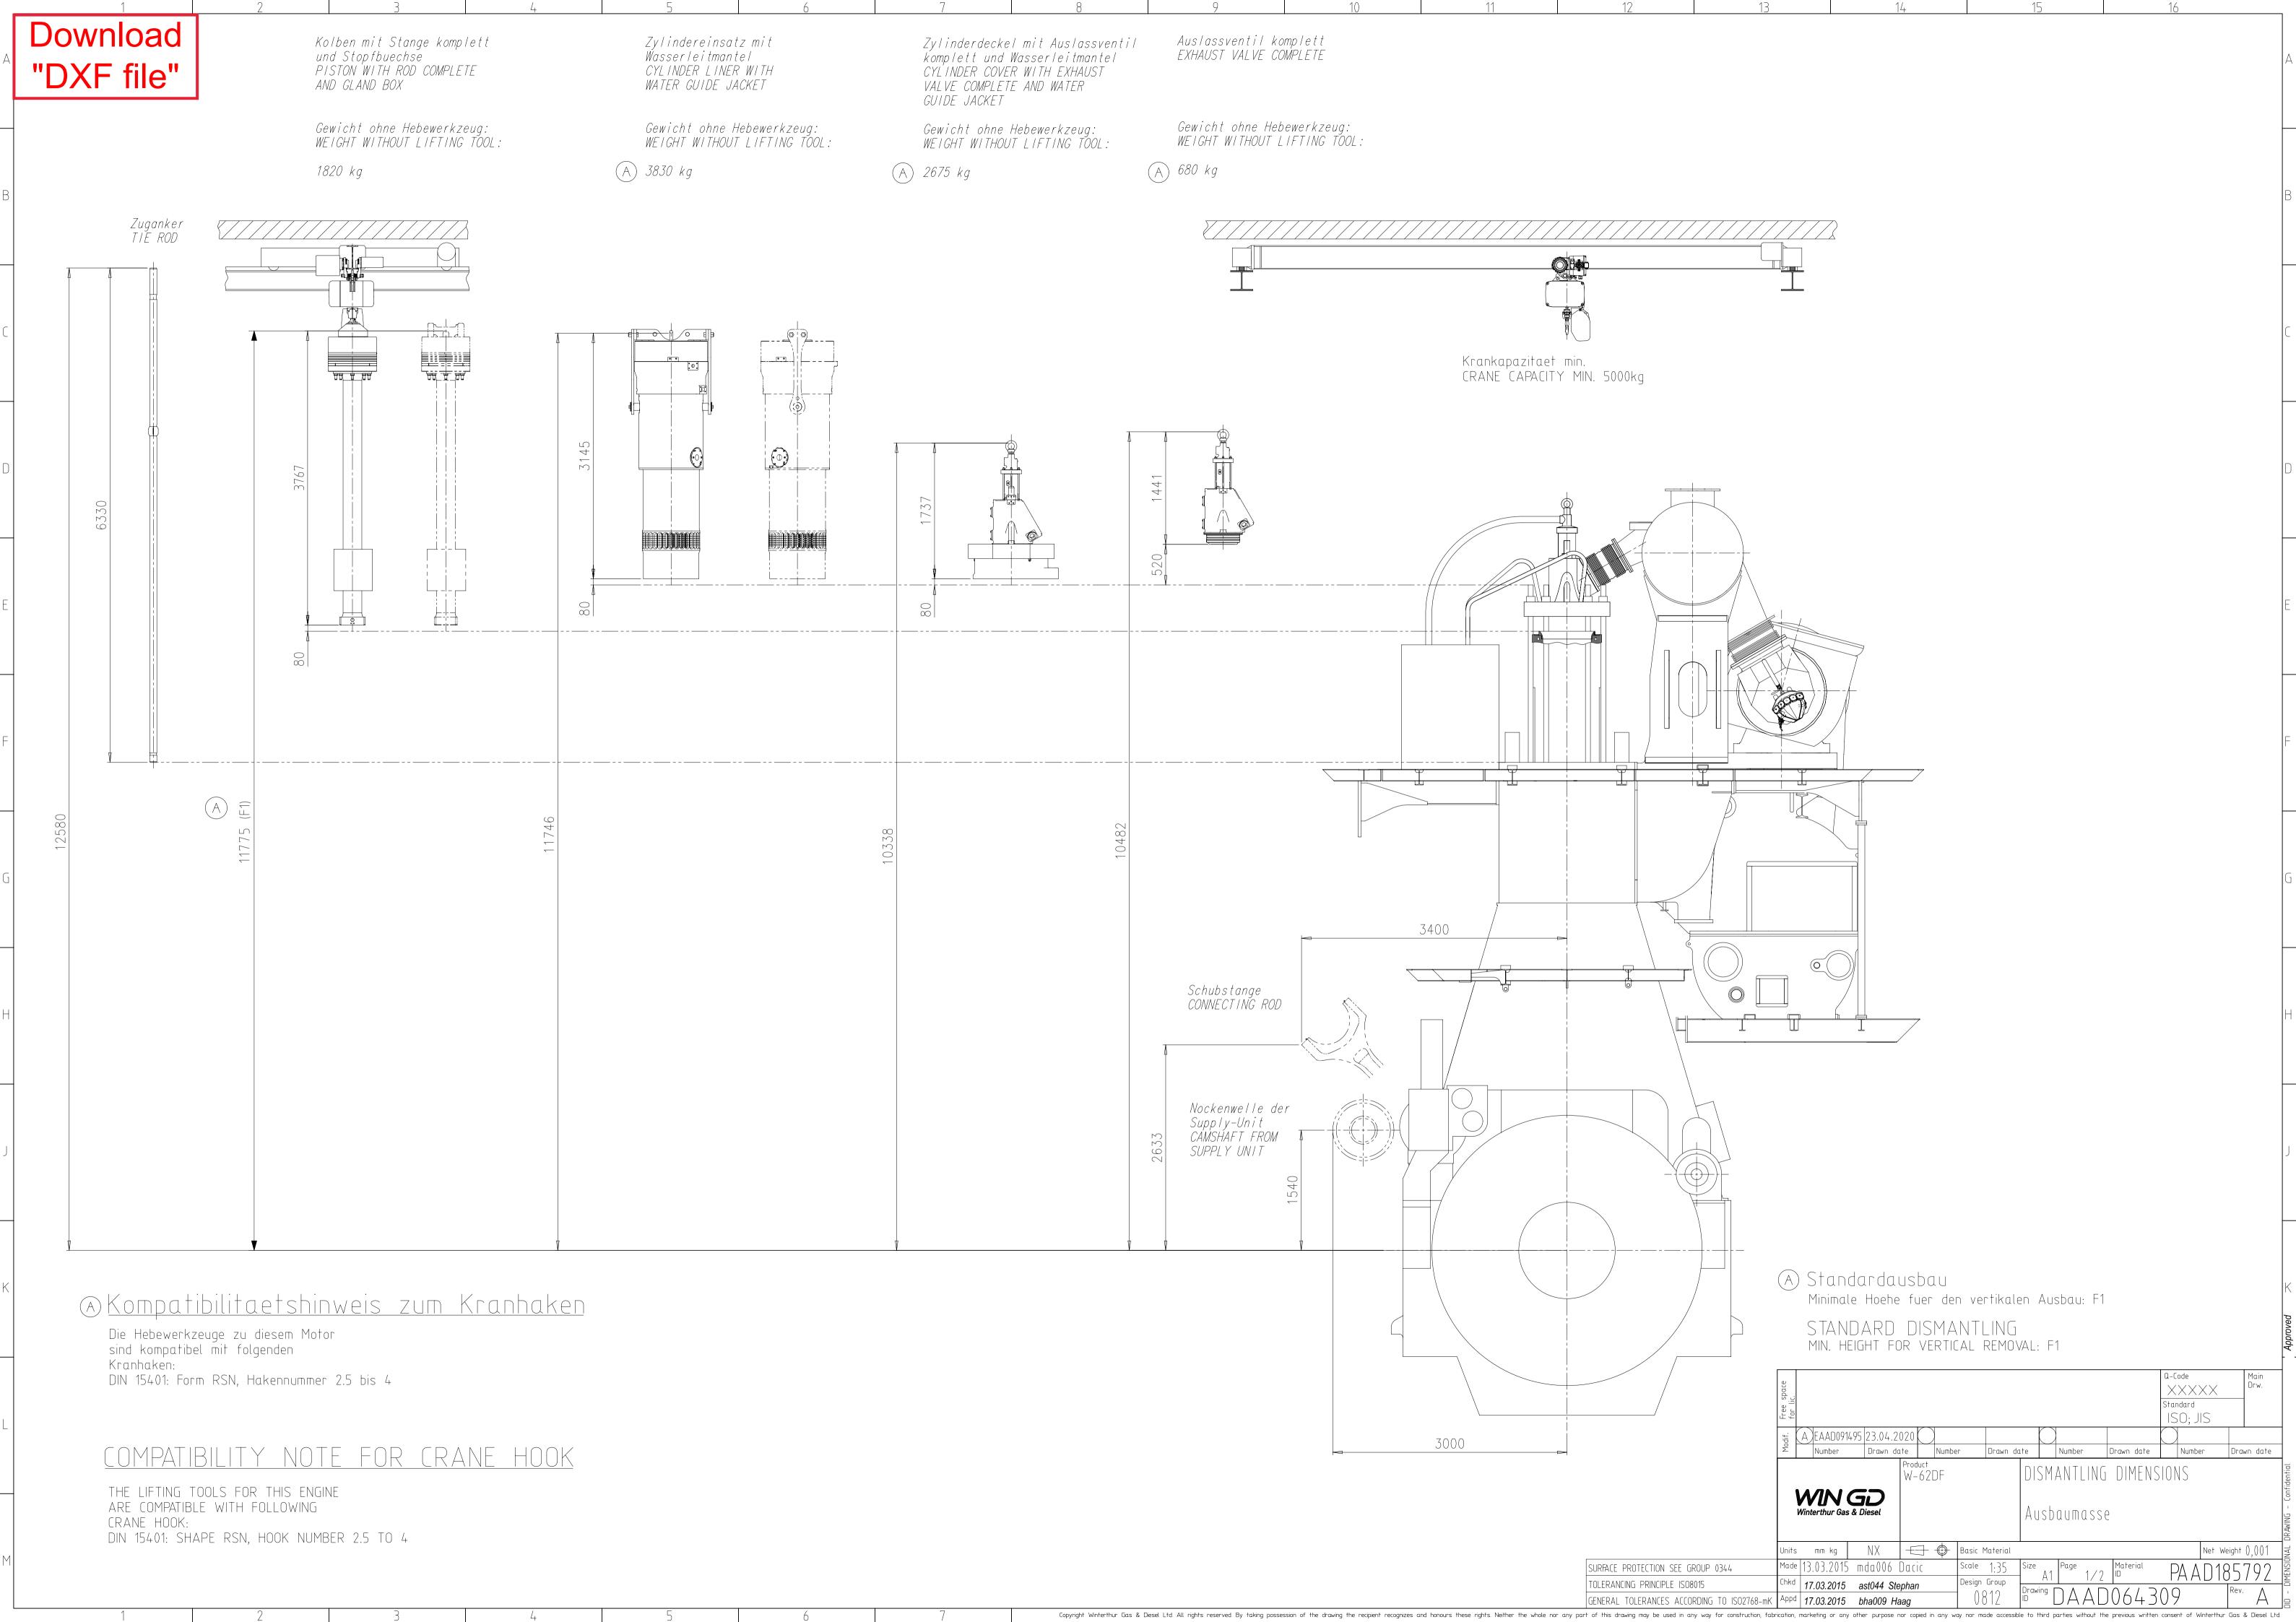

<u> Double- Jip Crane</u>

- 1. Disassembly of cylinder cover
- 2. Disassemble three cylinder cover bolts on fuel side
- 3. Pull out the piston with standard piston disassembly tool, then attach tool for further lifting
- 4. Proceed with tilted piston removal

Kompatibilitaetshinweis zum Kranhaken für

Double-Jib Kran

sind kompatibel mit folgenden

Die Hebewerkzeuge zu diesem Motor

DIN 15401: Form RSN, Hakennummer 08

5. place piston on support for overhaul

- 6. Screw in the suspension points on the cylinder liner
- 7. Attach crane hooks for lifting
- 8. Pull out the liner until over top of rail unit
- 9. Move liner over rail unit and put in designated place for overhaul

# A Voraussetzungen fuer diese Ausbauart

- zweiteilige Zuganker im Reparaturfall
- Spezialkran (DOUBLE-JIB)
- spezielle Hebewerkzeuge fuer den Zylindereinsatz und den Kolben

- TWO-PIECE ELASTIC STUDS FOR CYLINDER COVER ON FUEL SIDE
- TWO-PART TIE ROD IN CASE OF REPAIR
- SPECIAL CRANE (DOUBLE-JIB)
   SPECIAL LIFTING TOOLS FOR CYLINDER LINER AND PISTON

- zweiteilige Zylinderdeckel-Dehnbolzen auf der Brennstoffseite

# REQUIREMENTS FOR THIS DISMANTLING METHOD

DOUBLE-JIB CRANE

Krankapazitaet min. CRANE CAPACITY MIN. 2x2700kg (A)

## (A) Standardausbau mit Double-Jib Kran

Minimale Hoehe fuer den gekippten Ausbau mit dem Double-Jib Kran: F3 Die Distanz von der obersten Hakenposition bis zur Decke varriert je nach der ausgewaehlten Kranausfuehrung

Für gekippten Ausbau mit Double-Jib E/R Kran von Fuch's Foerdertechnik AG

## STANDARD DISMANTLING WITH DOUBLE-JIB CRANE

MIN. HEIGHT FOR TILTED REMOVAL WITH DOUBLE-JIB CRANE: F3 DISTANCE BETWEEN TOP POSITION OF HOOK AND ENGINE ROOM CEILING VARIES DEPENDING ON CRANE TYPE.

SURFACE PROTECTION SEE GROUP 0344

GENERAL TOLERANCES ACCORDING TO ISO2768-mK Appd 17.03.2015 bha009 Haag

TOLERANCING PRINCIPLE ISO8015

FOR TILTED REMOVAL WITH DOUBLE JIB E/R CRANE BY FUCHS FOERDERTECHNIK AG

 $\times \times \times \times \times$ tandard ISO: JIS (A)EAAD091495 23.04.2020 ( Drawn date Number Drawn date Number Drawn date Number Product W-62DF DISMANTLING DIMENSIONS WINGD
Winterthur Gas & Diesel Ausbaumasse Jnits mm kg │ NX │ ← ⊕ Basic Material Net Weight 0,001Made 13.03.2015 mda006 Dacic PA A D 185792 Scale 1:40 Size <sup>1</sup> | 17.03.2015 ast044 Stephan

DOUBLE-JINB CRANE THE LIFTING TOOLS FOR THIS ENGINE ARE COMPATIBLE WITH FOLLOWING CRANE HOOK: DIN 15401: SHAPE RSN, HOOK NUMBER 08

COMPATIBILITY NOTE FOR CRANE HOOK FOR