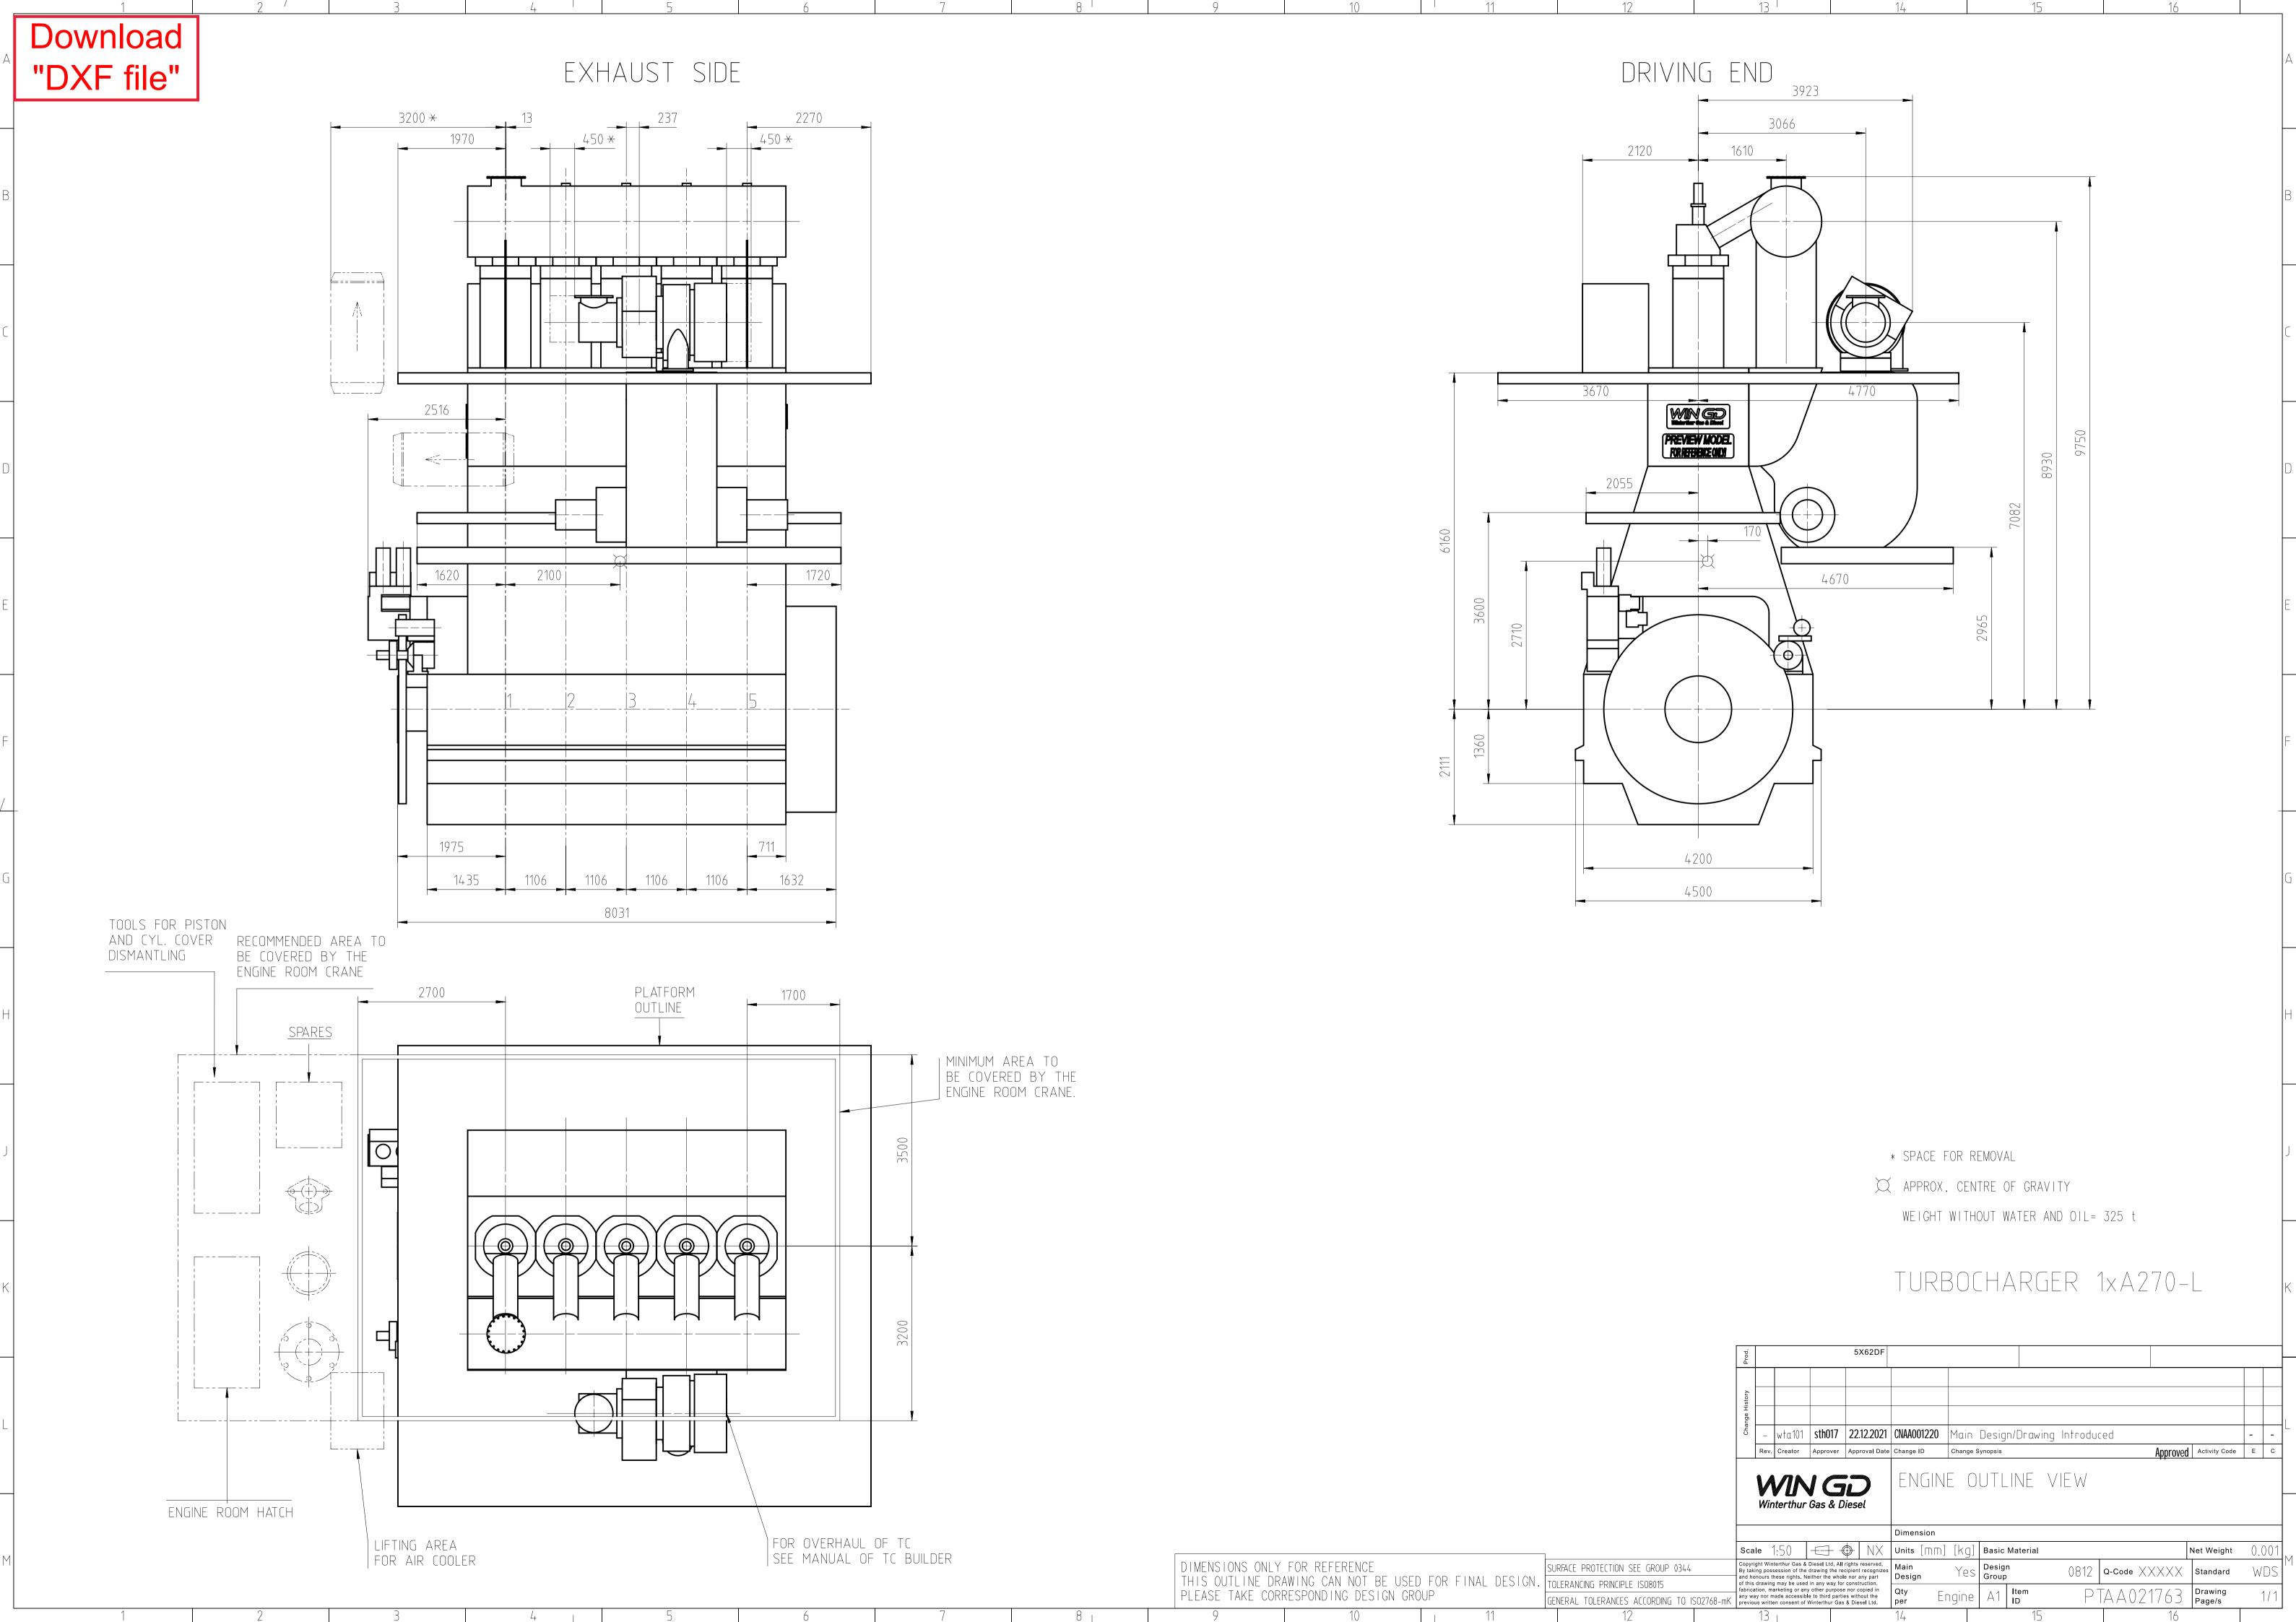

### **TRACK CHANGES**

| DATE       | SUBJECT     | DESCRIPTION                                                                    |
|------------|-------------|--------------------------------------------------------------------------------|
| 2020-07-20 | DRAWING SET | First web upload                                                               |
| 2021-12-01 | PTAA016840  | New Engine outline view drawing for Turbocharger type 1xA175-L has been added. |
| 2021-12-24 | PTAA021763  | New Engine outline view drawing for Turbocharger type 1xA270-L has been added. |