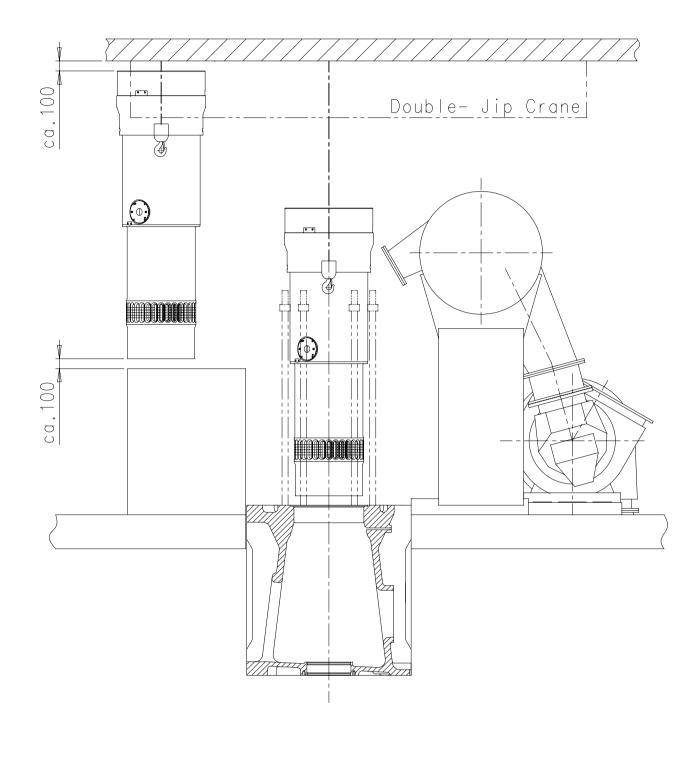

# (A) Standardausbau mit Double-Jib Kran

Minimale Hoehe fuer den gekippten Ausbau mit dem Double-Jib Kran: F3 Die Distanz von der obersten Hakenposition bis zur Decke varriert je nach der ausgewaehlten Kranausfuehrung

Für gekippten Ausbau mit Double-Jib E/R Kran von Fuch's Foerdertechnik AG

## STANDARD DISMANTLING WITH DOUBLE-JIB CRANE

MIN. HEIGHT FOR TILTED REMOVAL WITH DOUBLE-JIB CRANE: F3 DISTANCE BETWEEN TOP POSITION OF HOOK AND ENGINE ROOM CEILING VARIES DEPENDING ON CRANE TYPE.

FOR TILTED REMOVAL WITH DOUBLE JIB E/R CRANE BY FUCHS FOERDERTECHNIK AG