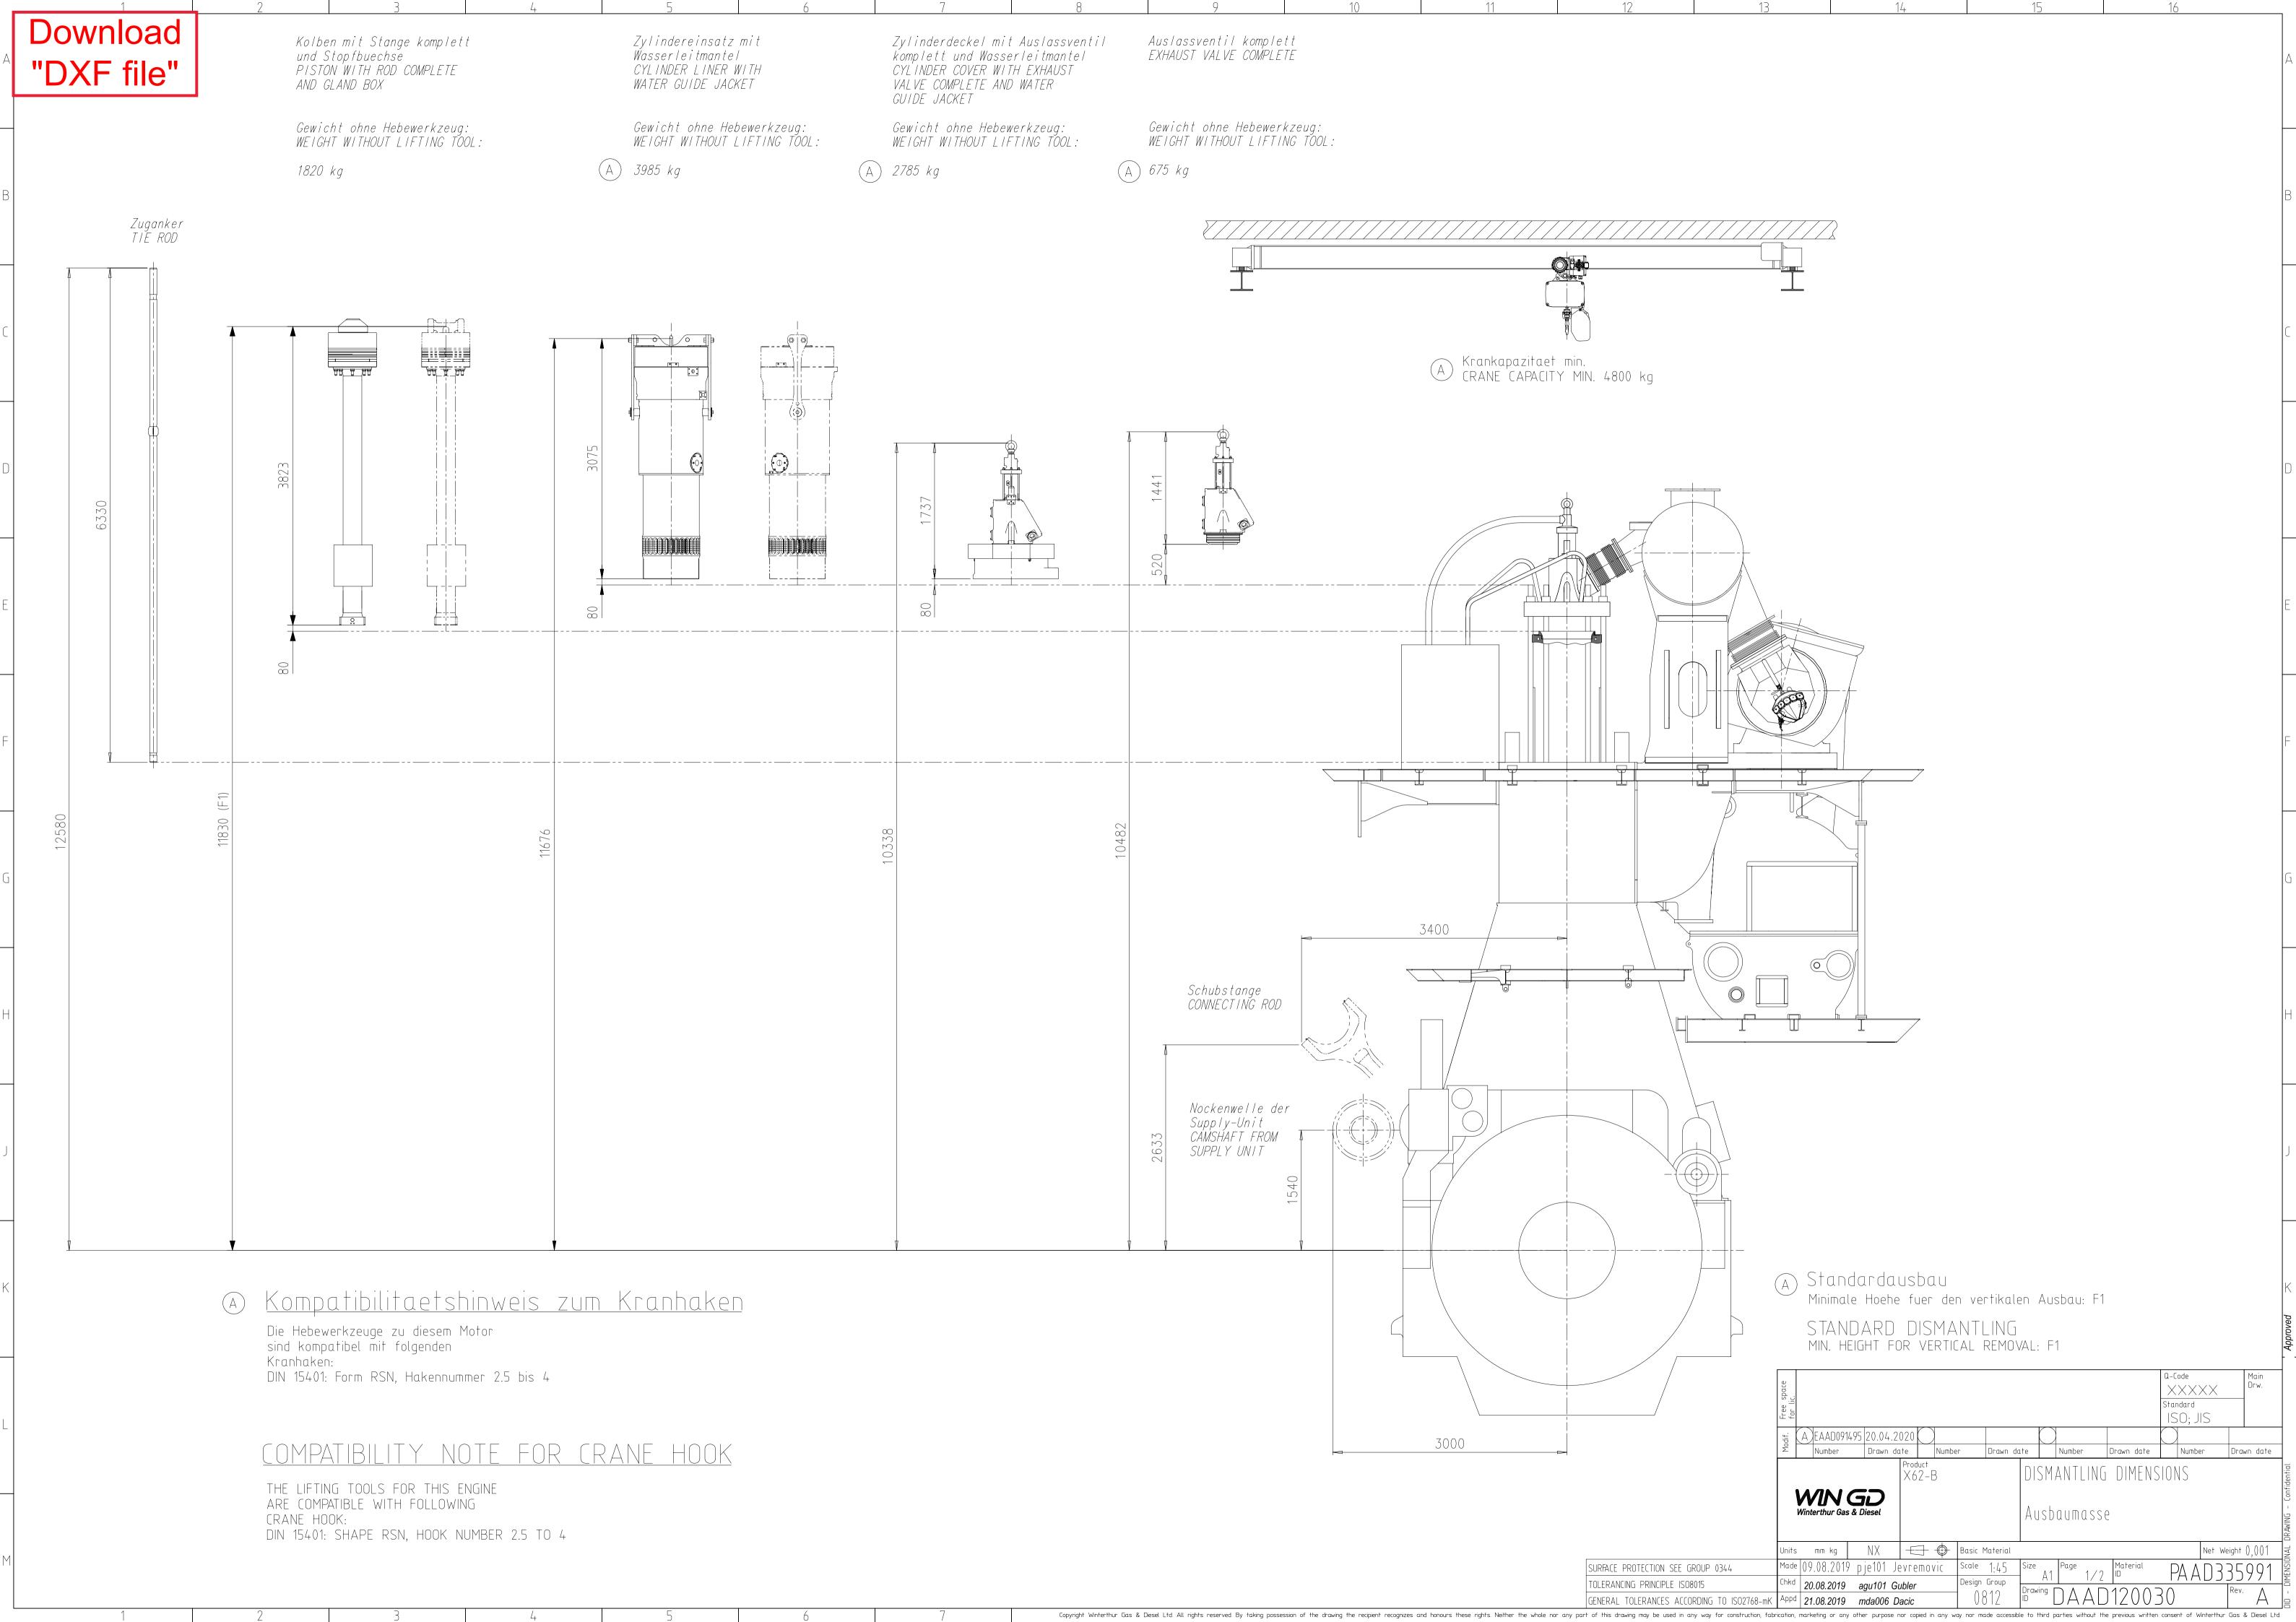

- 1. Disassembly of cylinder cover
- 2. Disassemble three cylinder cover bolts on fuel side
- 3. Pull out the piston with standard piston disassembly tool, then attach tool for further lifting
- 4. Proceed with tilted piston removal
- 5. place piston on support for overhaul

A Kompatibilitaetshinweis zum Kranhaken für

COMPATIBILITY NOTE FOR CRANE HOOK FOR

- 6. Screw in the suspension points on the cylinder liner
- 7. Attach crane hooks for lifting
- 8. Pull out the liner until over top of rail unit
- 9. Move liner over rail unit and put in designated place for overhaul

# A Voraussetzungen fuer diese Ausbauart

- zweiteilige Zuganker im Reparaturfall
- spezielle Hebewerkzeuge fuer den Zylindereinsatz und den Kolben

- TWO-PIECE ELASTIC STUDS FOR CYLINDER COVER ON FUEL SIDE
- TWO-PART TIE ROD IN CASE OF REPAIR
- SPECIAL CRANE (DOUBLE-JIB)

- zweiteilige Zylinderdeckel-Dehnbolzen auf der Brennstoffseite
- Spezialkran (DOUBLE-JIB)

# REQUIREMENTS FOR THIS DISMANTLING METHOD

- SPECIAL LIFTING TOOLS FOR CYLINDER LINER AND PISTON

# Krankapazitaet min. CRANE CAPACITY MIN. 2x2575kg

DOUBLE-JIB CRANE

# (A) Standardausbau mit Double-Jib Kran

Minimale Hoehe fuer den gekippten Ausbau mit dem Double-Jib Kran: F3 Die Distanz von der obersten Hakenposition bis zur Decke varriert je nach der ausgewaehlten Kranausfuehrung

Für gekippten Ausbau mit Double-Jib E/R Kran von Fuch's Foerdertechnik AG

## STANDARD DISMANTLING WITH DOUBLE-JIB CRANE

MIN. HEIGHT FOR TILTED REMOVAL WITH DOUBLE-JIB CRANE: F3 DISTANCE BETWEEN TOP POSITION OF HOOK AND ENGINE ROOM CEILING VARIES DEPENDING ON CRANE TYPE.

FOR TILTED REMOVAL WITH DOUBLE JIB E/R CRANE BY FUCHS FOERDERTECHNIK AG

# THE LIFTING TOOLS FOR THIS ENGINE ARE COMPATIBLE WITH FOLLOWING CRANE HOOK: DIN 15401: SHAPE RSN, HOOK NUMBER 08

DOUBLE-JINB CRANE

Double-Jib Kran

sind kompatibel mit folgenden

Kranhaken:

Die Hebewerkzeuge zu diesem Motor

DIN 15401: Form RSN, Hakennummer 08