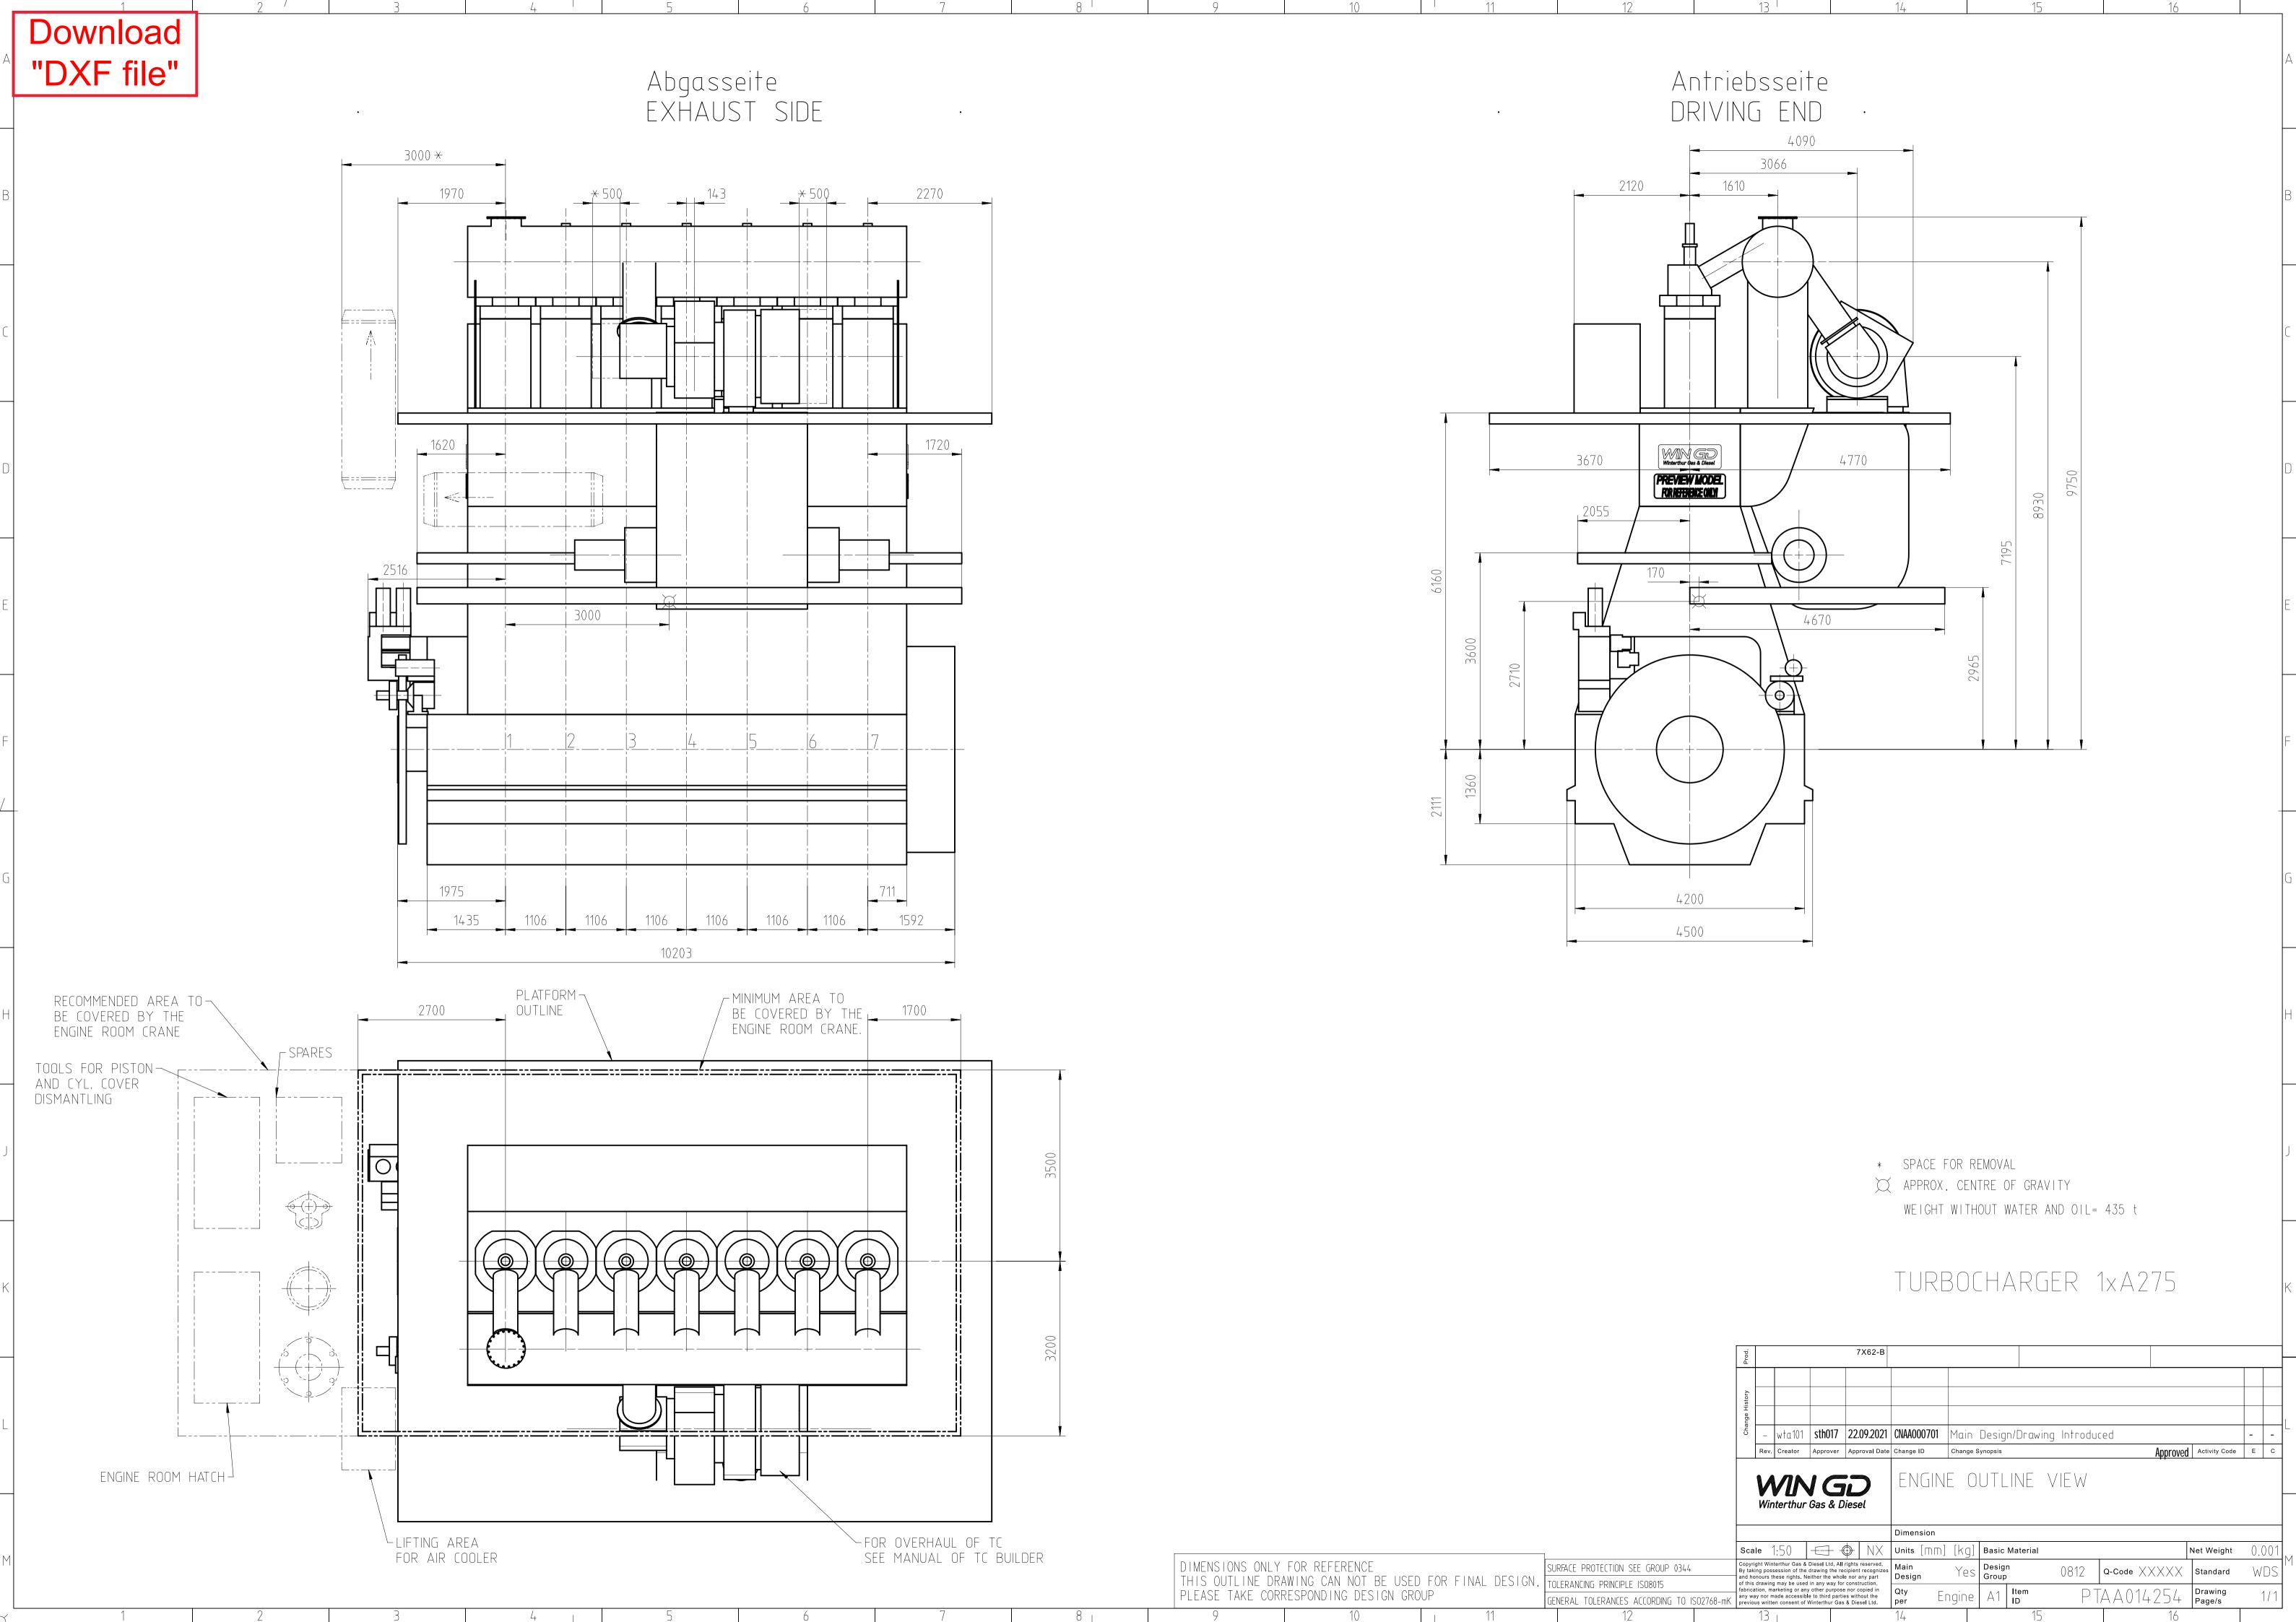

| SEQ<br>NO                                                                    | QTY                                                                                                                                                                                                                                            | Item ID                  |                               | Item Name                          |              |                     |                 |                       | Dimension        | Standard-I D | Basic Material |                     | ,     | Net<br>Weight |
|------------------------------------------------------------------------------|------------------------------------------------------------------------------------------------------------------------------------------------------------------------------------------------------------------------------------------------|--------------------------|-------------------------------|------------------------------------|--------------|---------------------|-----------------|-----------------------|------------------|--------------|----------------|---------------------|-------|---------------|
| 1                                                                            | 1                                                                                                                                                                                                                                              | PAAD335991 DISMANTLING   |                               | ING                                | DIMENSIONS   |                     |                 |                       |                  |              |                |                     | 0.001 |               |
|                                                                              |                                                                                                                                                                                                                                                | •                        |                               | 1                                  |              |                     |                 |                       |                  |              |                |                     |       |               |
|                                                                              |                                                                                                                                                                                                                                                |                          |                               |                                    |              |                     |                 |                       |                  |              |                |                     |       |               |
|                                                                              |                                                                                                                                                                                                                                                |                          |                               |                                    |              |                     |                 |                       |                  |              |                |                     |       |               |
|                                                                              |                                                                                                                                                                                                                                                |                          |                               |                                    |              |                     |                 |                       |                  |              |                |                     |       |               |
|                                                                              |                                                                                                                                                                                                                                                |                          |                               |                                    |              |                     |                 |                       |                  |              |                |                     |       |               |
|                                                                              |                                                                                                                                                                                                                                                |                          |                               |                                    |              |                     |                 |                       |                  |              |                |                     |       |               |
|                                                                              |                                                                                                                                                                                                                                                |                          |                               |                                    |              |                     |                 |                       |                  |              |                |                     |       |               |
|                                                                              |                                                                                                                                                                                                                                                |                          |                               |                                    |              |                     |                 |                       |                  |              |                |                     |       |               |
|                                                                              |                                                                                                                                                                                                                                                |                          |                               |                                    |              |                     |                 |                       |                  |              |                |                     |       |               |
|                                                                              |                                                                                                                                                                                                                                                |                          |                               |                                    |              |                     |                 |                       |                  |              |                |                     |       |               |
|                                                                              |                                                                                                                                                                                                                                                |                          |                               |                                    |              |                     |                 |                       |                  |              |                |                     |       |               |
|                                                                              |                                                                                                                                                                                                                                                |                          |                               |                                    |              |                     |                 |                       |                  |              |                |                     |       |               |
|                                                                              |                                                                                                                                                                                                                                                |                          |                               |                                    |              |                     |                 |                       |                  |              |                |                     |       |               |
|                                                                              |                                                                                                                                                                                                                                                |                          |                               |                                    |              |                     |                 |                       |                  |              |                |                     |       |               |
|                                                                              |                                                                                                                                                                                                                                                |                          |                               |                                    |              |                     |                 |                       |                  |              |                |                     |       |               |
|                                                                              |                                                                                                                                                                                                                                                |                          |                               |                                    |              |                     |                 |                       |                  |              |                |                     |       |               |
|                                                                              |                                                                                                                                                                                                                                                |                          |                               |                                    |              |                     |                 |                       |                  |              |                |                     |       |               |
|                                                                              |                                                                                                                                                                                                                                                |                          |                               |                                    |              |                     |                 |                       |                  |              |                |                     |       |               |
| Prod.                                                                        |                                                                                                                                                                                                                                                |                          | 7 X62-B                       |                                    |              |                     |                 |                       |                  |              |                |                     |       |               |
|                                                                              |                                                                                                                                                                                                                                                |                          |                               |                                    |              |                     |                 |                       |                  |              |                |                     |       |               |
| Change History                                                               |                                                                                                                                                                                                                                                |                          |                               |                                    |              |                     |                 |                       |                  |              |                |                     |       |               |
| Chan                                                                         | -                                                                                                                                                                                                                                              | qyi101                   | yzh102                        | 21.02.202                          | 2            | CNAA001530          | Main De         | esign/Dr              | awing Introduced | d            |                |                     | -     | -             |
| Rev. Creator Approver Approval Date                                          |                                                                                                                                                                                                                                                |                          |                               | Change ID Change Synopsis Approved |              |                     |                 |                       |                  |              | E              | С                   |       |               |
| WINGD                                                                        |                                                                                                                                                                                                                                                |                          |                               |                                    |              | ENGINE OUTLINE VIEW |                 |                       |                  |              |                |                     |       |               |
|                                                                              |                                                                                                                                                                                                                                                |                          | r Gas &                       |                                    |              |                     |                 |                       |                  |              |                |                     |       |               |
| Bill Of Material Copyright Winterthur Gas & Diesel Ltd. All rights reserved. |                                                                                                                                                                                                                                                |                          |                               |                                    |              | Dimension           |                 |                       |                  |              |                |                     |       |               |
| By ta recogni                                                                | king p<br>izes an                                                                                                                                                                                                                              | ossession<br>d honours t | of the docu<br>hese rights. N | ment the recipeither the whole     | pient<br>nor | Units  Main Design  | [m] [kg]<br>Yes | Basic Mat<br>Design G |                  | 0812 Q-Code  | XXXXX          | Net Weight Standard |       | .001<br>VDS   |
| anv pa                                                                       | art of t                                                                                                                                                                                                                                       | nis documen              | it mav be u                   | sed in any way                     | for          | -                   | Engine          | A4                    | Item             | PTAA0        |                |                     |       | 1/01          |
| the pre                                                                      | construction, fabrication, marketing or any other purpose nor copied in any way nor made accessible to third parties without the previous written consent of Winterthur Gas & Diesel Ltd.  Cly per Engine A4 Item ID PTAA026317 BOM Page/s 01/ |                          |                               |                                    |              |                     |                 |                       |                  | • •          |                |                     |       |               |