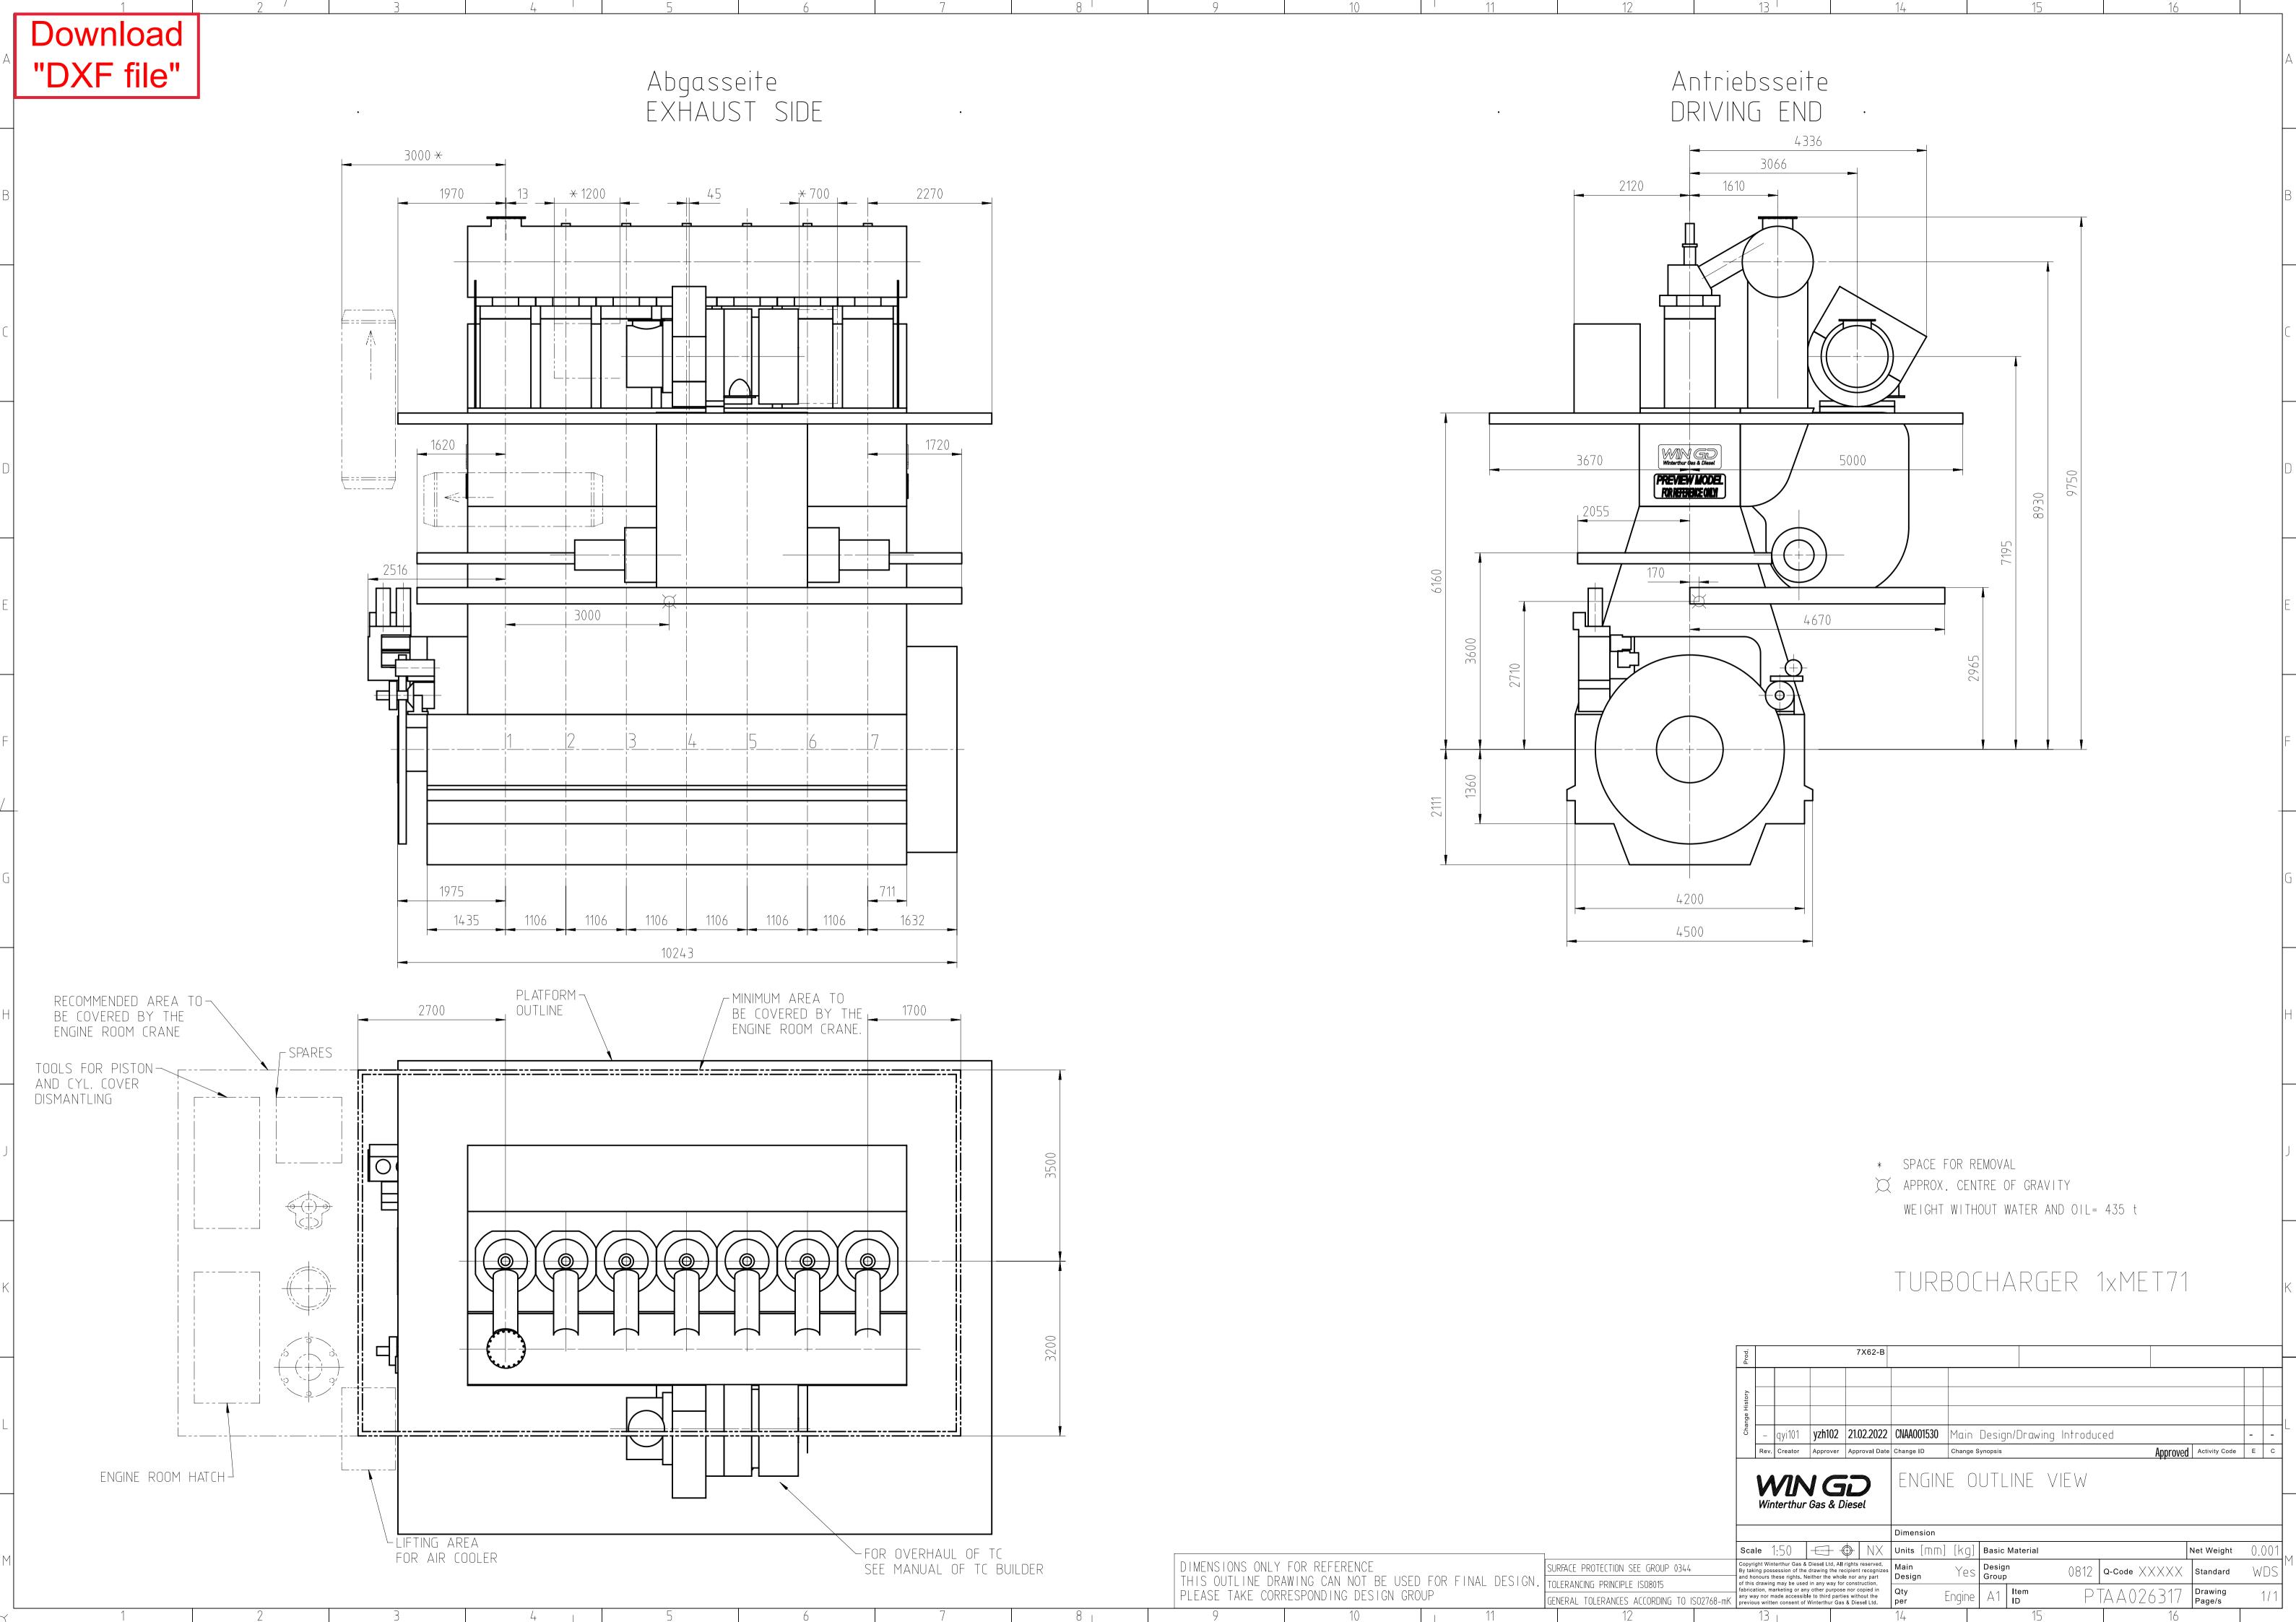

| SEQ<br>NO                                                                    | QTY                                                                                                                                                                                                                                            | Item ID                  |                               | Item Name                          |              |                     |                 |                       | Dimension        | Standard-I D | Basic Material |                     | ,     | Net<br>Weight |
|------------------------------------------------------------------------------|------------------------------------------------------------------------------------------------------------------------------------------------------------------------------------------------------------------------------------------------|--------------------------|-------------------------------|------------------------------------|--------------|---------------------|-----------------|-----------------------|------------------|--------------|----------------|---------------------|-------|---------------|
| 1                                                                            | 1                                                                                                                                                                                                                                              | PAAD335991 DISMANTLING   |                               | ING                                | DIMENSIONS   |                     |                 |                       |                  |              |                |                     | 0.001 |               |
|                                                                              |                                                                                                                                                                                                                                                | •                        |                               | 1                                  |              |                     |                 |                       |                  |              |                |                     |       |               |
|                                                                              |                                                                                                                                                                                                                                                |                          |                               |                                    |              |                     |                 |                       |                  |              |                |                     |       |               |
|                                                                              |                                                                                                                                                                                                                                                |                          |                               |                                    |              |                     |                 |                       |                  |              |                |                     |       |               |
|                                                                              |                                                                                                                                                                                                                                                |                          |                               |                                    |              |                     |                 |                       |                  |              |                |                     |       |               |
|                                                                              |                                                                                                                                                                                                                                                |                          |                               |                                    |              |                     |                 |                       |                  |              |                |                     |       |               |
|                                                                              |                                                                                                                                                                                                                                                |                          |                               |                                    |              |                     |                 |                       |                  |              |                |                     |       |               |
|                                                                              |                                                                                                                                                                                                                                                |                          |                               |                                    |              |                     |                 |                       |                  |              |                |                     |       |               |
|                                                                              |                                                                                                                                                                                                                                                |                          |                               |                                    |              |                     |                 |                       |                  |              |                |                     |       |               |
|                                                                              |                                                                                                                                                                                                                                                |                          |                               |                                    |              |                     |                 |                       |                  |              |                |                     |       |               |
|                                                                              |                                                                                                                                                                                                                                                |                          |                               |                                    |              |                     |                 |                       |                  |              |                |                     |       |               |
|                                                                              |                                                                                                                                                                                                                                                |                          |                               |                                    |              |                     |                 |                       |                  |              |                |                     |       |               |
|                                                                              |                                                                                                                                                                                                                                                |                          |                               |                                    |              |                     |                 |                       |                  |              |                |                     |       |               |
|                                                                              |                                                                                                                                                                                                                                                |                          |                               |                                    |              |                     |                 |                       |                  |              |                |                     |       |               |
|                                                                              |                                                                                                                                                                                                                                                |                          |                               |                                    |              |                     |                 |                       |                  |              |                |                     |       |               |
|                                                                              |                                                                                                                                                                                                                                                |                          |                               |                                    |              |                     |                 |                       |                  |              |                |                     |       |               |
|                                                                              |                                                                                                                                                                                                                                                |                          |                               |                                    |              |                     |                 |                       |                  |              |                |                     |       |               |
|                                                                              |                                                                                                                                                                                                                                                |                          |                               |                                    |              |                     |                 |                       |                  |              |                |                     |       |               |
|                                                                              |                                                                                                                                                                                                                                                |                          |                               |                                    |              |                     |                 |                       |                  |              |                |                     |       |               |
| Prod.                                                                        |                                                                                                                                                                                                                                                |                          | 7 X62-B                       |                                    |              |                     |                 |                       |                  |              |                |                     |       |               |
|                                                                              |                                                                                                                                                                                                                                                |                          |                               |                                    |              |                     |                 |                       |                  |              |                |                     |       |               |
| Change History                                                               |                                                                                                                                                                                                                                                |                          |                               |                                    |              |                     |                 |                       |                  |              |                |                     |       |               |
| Chan                                                                         | -                                                                                                                                                                                                                                              | qyi101                   | yzh102                        | 21.02.202                          | 2            | CNAA001530          | Main De         | esign/Dr              | awing Introduced | d            |                |                     | -     | -             |
| Rev. Creator Approver Approval Date                                          |                                                                                                                                                                                                                                                |                          |                               | Change ID Change Synopsis Approved |              |                     |                 |                       |                  |              | E              | С                   |       |               |
| WINGD                                                                        |                                                                                                                                                                                                                                                |                          |                               |                                    |              | ENGINE OUTLINE VIEW |                 |                       |                  |              |                |                     |       |               |
|                                                                              |                                                                                                                                                                                                                                                |                          | r Gas &                       |                                    |              |                     |                 |                       |                  |              |                |                     |       |               |
| Bill Of Material Copyright Winterthur Gas & Diesel Ltd. All rights reserved. |                                                                                                                                                                                                                                                |                          |                               |                                    |              | Dimension           |                 |                       |                  |              |                |                     |       |               |
| By ta recogni                                                                | king p<br>izes an                                                                                                                                                                                                                              | ossession<br>d honours t | of the docu<br>hese rights. N | ment the recipeither the whole     | pient<br>nor | Units  Main Design  | [m] [kg]<br>Yes | Basic Mat<br>Design G |                  | 0812 Q-Code  | XXXXX          | Net Weight Standard |       | .001<br>VDS   |
| anv pa                                                                       | art of t                                                                                                                                                                                                                                       | nis documen              | it mav be u                   | sed in any way                     | for          | -                   | Engine          | A4                    | Item             | PTAA0        |                |                     |       | 1/01          |
| the pre                                                                      | construction, fabrication, marketing or any other purpose nor copied in any way nor made accessible to third parties without the previous written consent of Winterthur Gas & Diesel Ltd.  Cly per Engine A4 Item ID PTAA026317 BOM Page/s 01/ |                          |                               |                                    |              |                     |                 |                       |                  | • •          |                |                     |       |               |