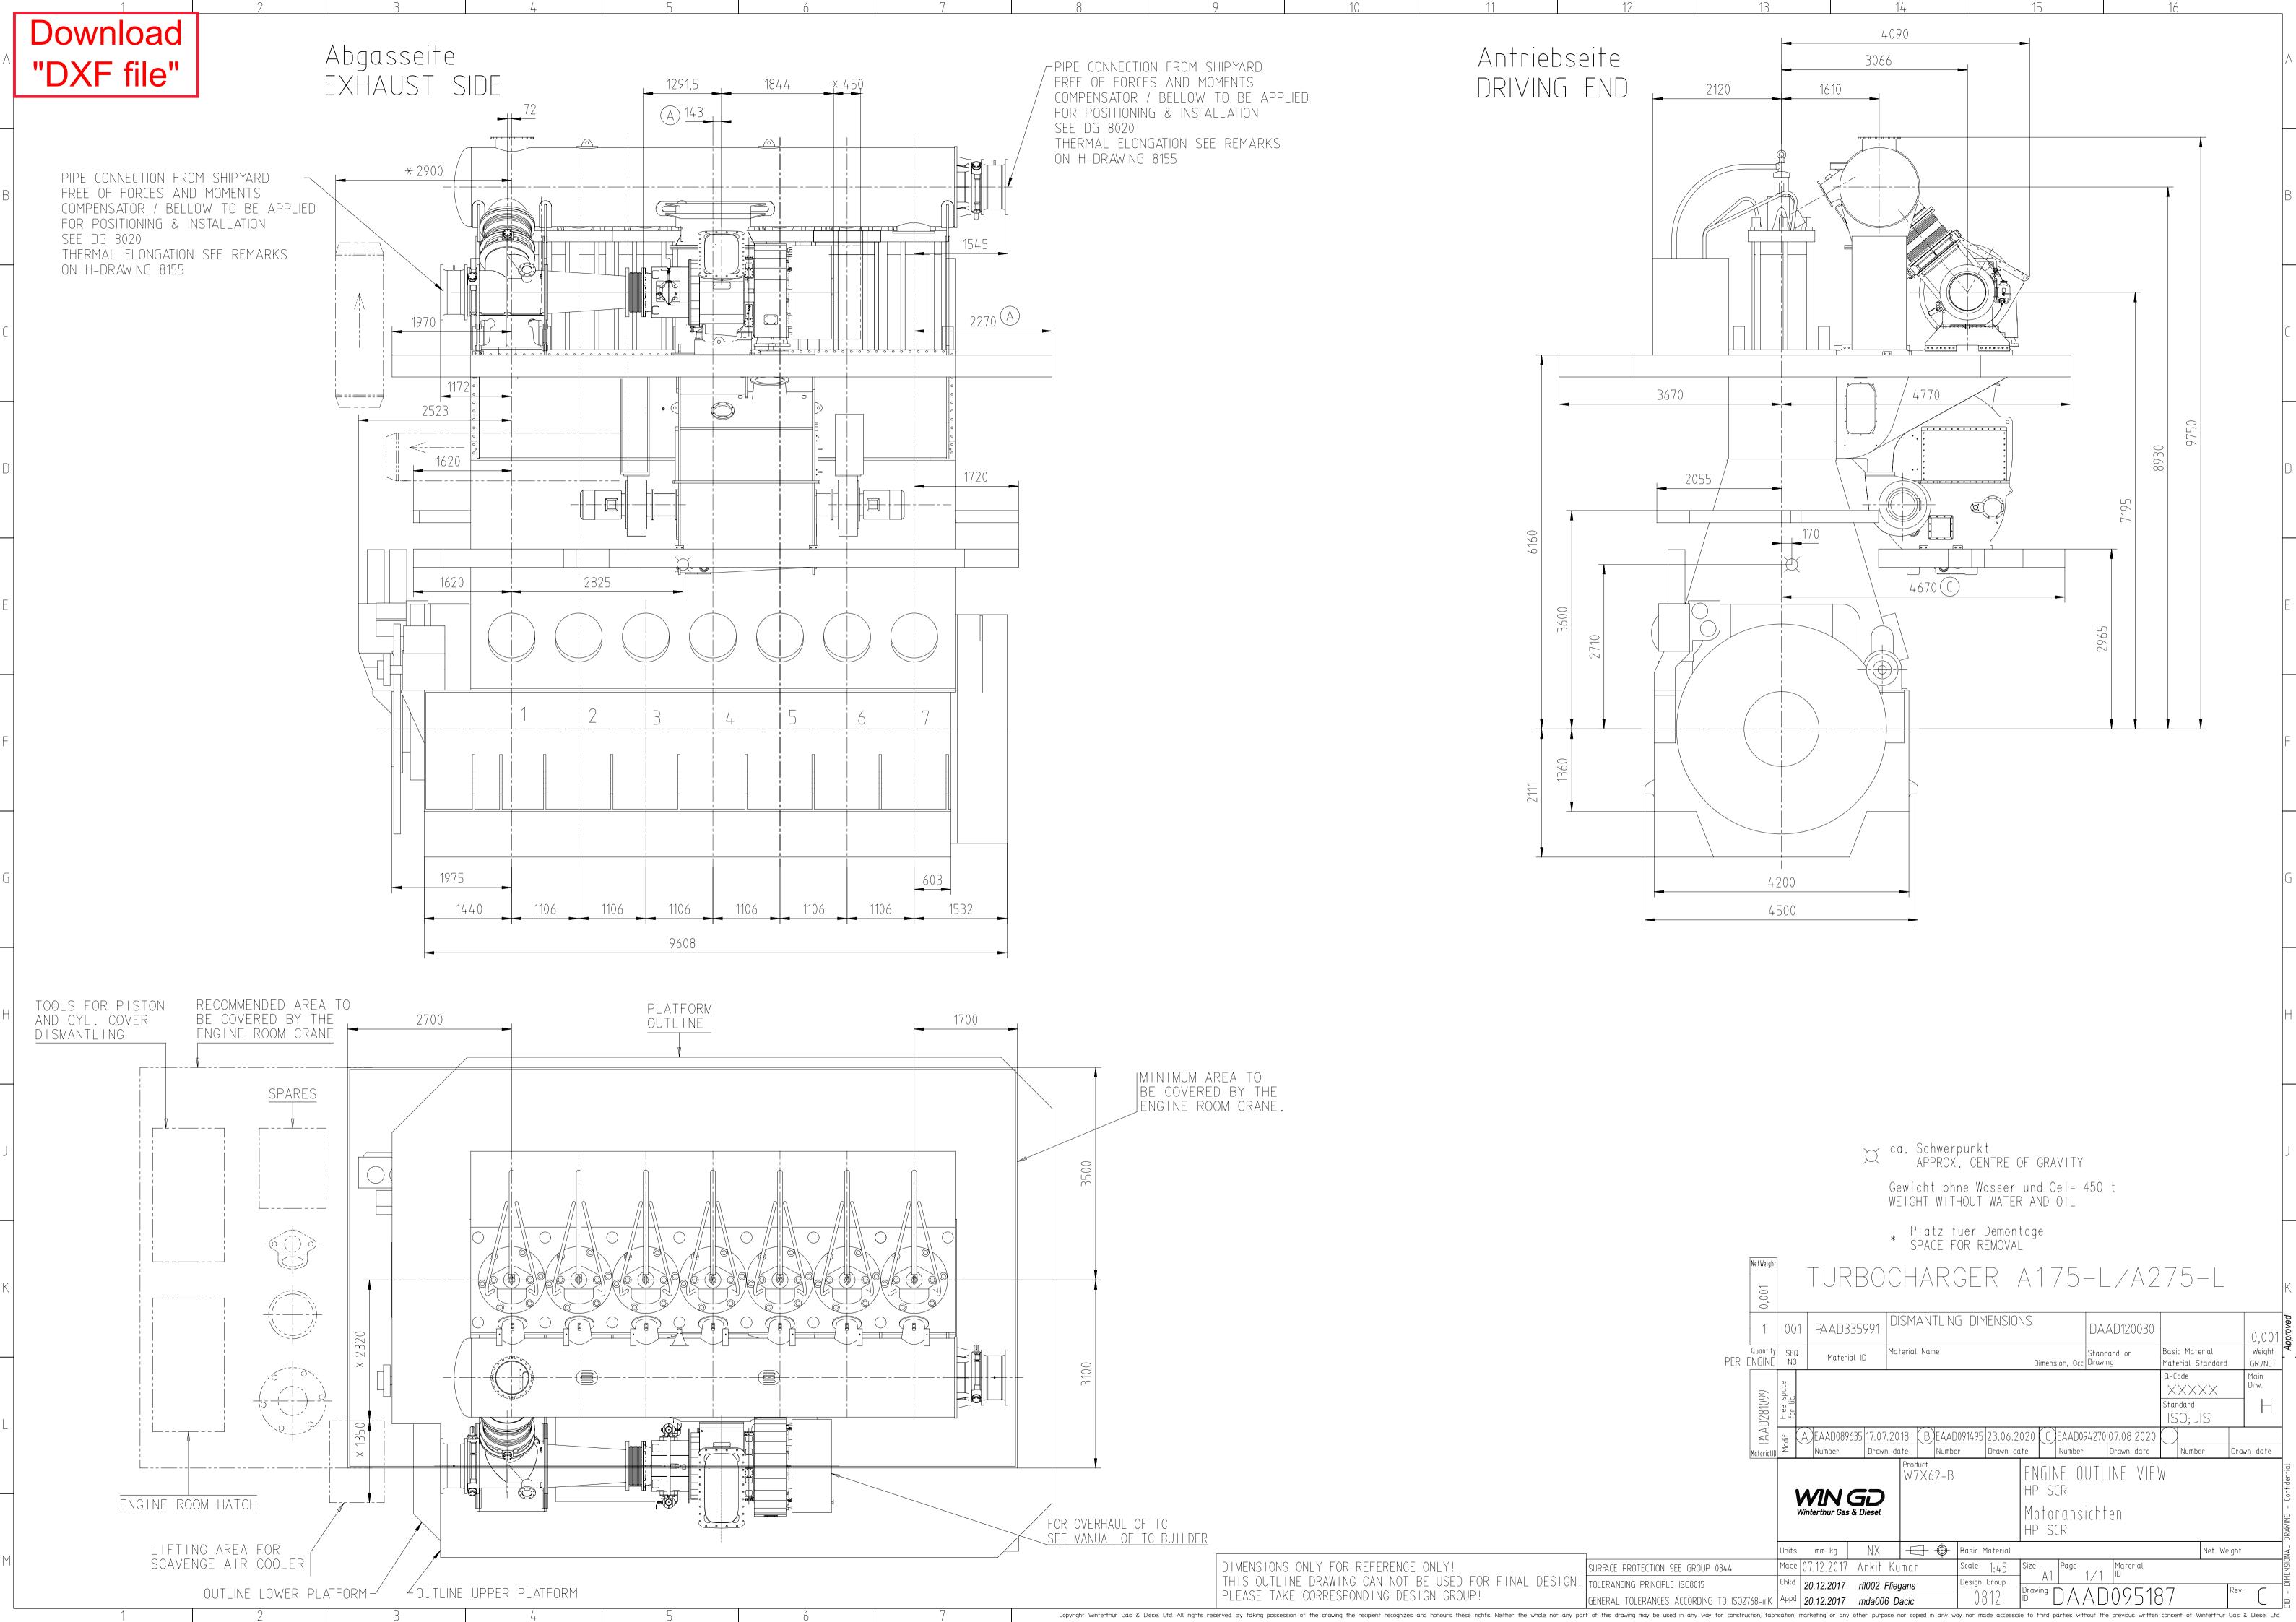

| SEQ<br>NO                                                                                                                                                                                                                         | QTY      | Item ID     |                        | Item Name      |         |                     |           |          | Dimension        | Standard-I D | Basic Material                         |               | 1 | Net<br>Weight |  |
|-----------------------------------------------------------------------------------------------------------------------------------------------------------------------------------------------------------------------------------|----------|-------------|------------------------|----------------|---------|---------------------|----