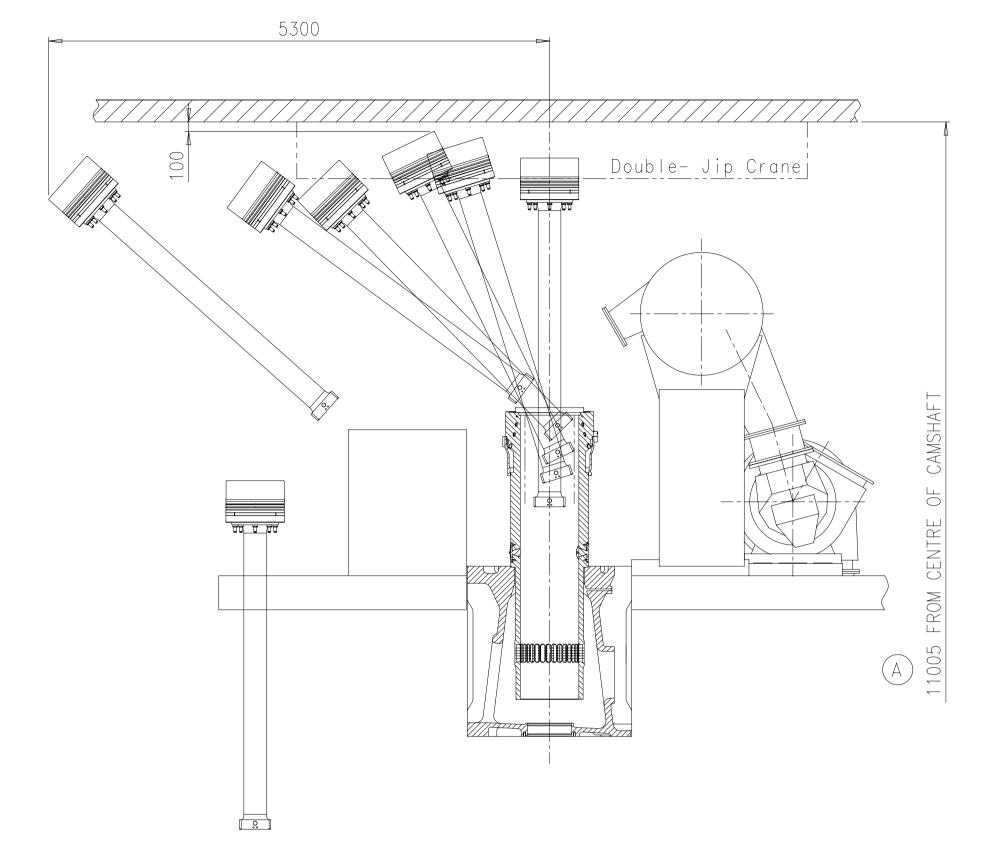

- 1. Disassembly of cylinder cover
- 2. Disassemble three cylinder cover bolts on fuel side
- 3. Pull out the piston with standard piston disassembly tool, then attach tool for further lifting
- 4. Proceed with tilted piston removal
- 5. place piston on support for overhaul

A Kompatibilitaetshinweis zum Kranhaken für

COMPATIBILITY NOTE FOR CRANE HOOK FOR

- 6. Screw in the suspension points on the cylinder liner
- 7. Attach crane hooks for lifting
- 8. Pull out the liner until over top of rail unit
- 9. Move liner over rail unit and put in designated place for overhaul

# A Voraussetzungen fuer diese Ausbauart

- zweiteilige Zuganker im Reparaturfall
- spezielle Hebewerkzeuge fuer den Zylindereinsatz und den Kolben

- TWO-PIECE ELASTIC STUDS FOR CYLINDER COVER ON FUEL SIDE
- TWO-PART TIE ROD IN CASE OF REPAIR
- SPECIAL CRANE (DOUBLE-JIB)

- zweiteilige Zylinderdeckel-Dehnbolzen auf der Brennstoffseite
- Spezialkran (DOUBLE-JIB)

# REQUIREMENTS FOR THIS DISMANTLING METHOD

- SPECIAL LIFTING TOOLS FOR CYLINDER LINER AND PISTON

# Krankapazitaet min. CRANE CAPACITY MIN. 2x2575kg

DOUBLE-JIB CRANE

# (A) Standardausbau mit Double-Jib Kran

Minimale Hoehe fuer den gekippten Ausbau mit dem Double-Jib Kran: F3 Die Distanz von der obersten Hakenposition bis zur Decke varriert je nach der ausgewaehlten Kranausfuehrung

Für gekippten Ausbau mit Double-Jib E/R Kran von Fuch's Foerdertechnik AG

## STANDARD DISMANTLING WITH DOUBLE-JIB CRANE

MIN. HEIGHT FOR TILTED REMOVAL WITH DOUBLE-JIB CRANE: F3 DISTANCE BETWEEN TOP POSITION OF HOOK AND ENGINE ROOM CEILING VARIES DEPENDING ON CRANE TYPE.

FOR TILTED REMOVAL WITH DOUBLE JIB E/R CRANE BY FUCHS FOERDERTECHNIK AG