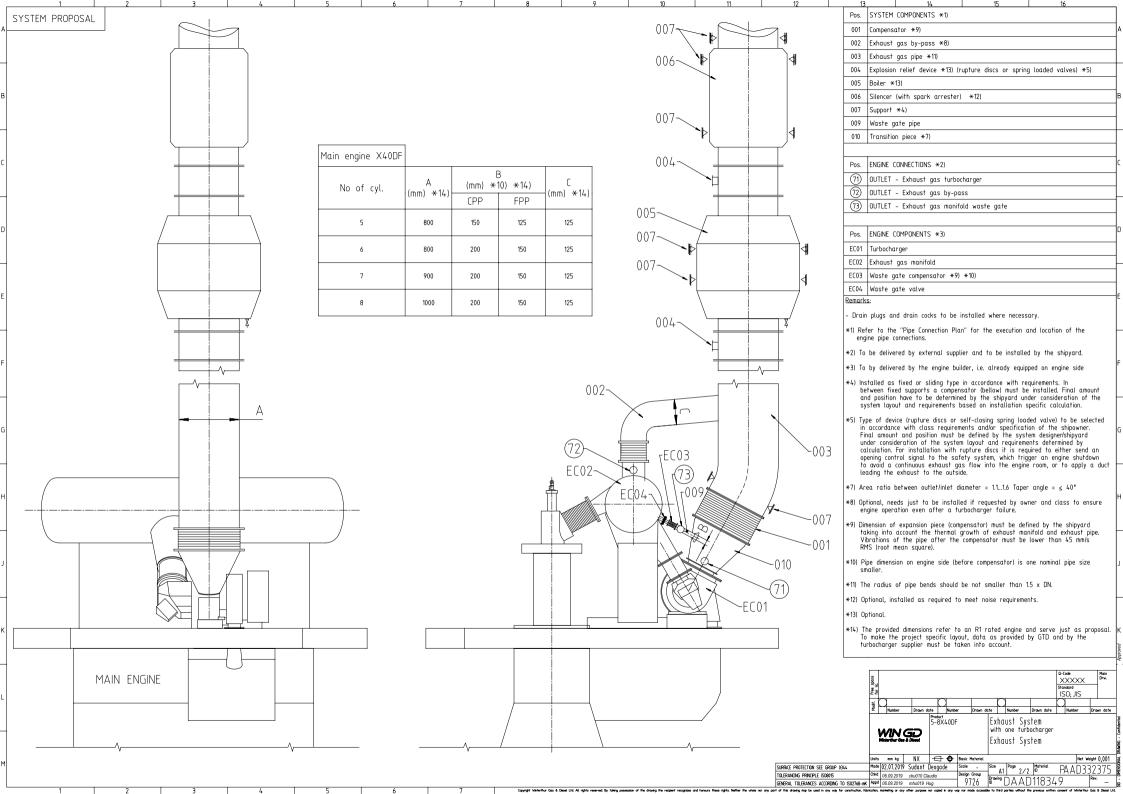

## MIDS WinGD X40DF - EXHAUST SYSTEM (DG9726)

## TRACK CHANGES

| DATE       | SUBJECT     | DESCRIPTION      |
|------------|-------------|------------------|
| 2019-09-09 | DRAWING SET | First web upload |

## **DISCLAIMER**

© Copyright by Winterthur Gas & Diesel Ltd.

All rights reserved. No part of this document may be reproduced or copied in any form or by any means (electronic, mechanical, graphic, photocopying, recording, taping or other information retrieval systems) without the prior written permission of the copyright owner.

THIS PUBLICATION IS DESIGNED TO PROVIDE AN ACCURATE AND AUTHORITATIVE INFORMATION WITH REGARD TO THE SUBJECT-MATTER COVERED AS WAS AVAILABLE AT THE TIME OF PRINTING. HOWEVER, THE PUBLICATION DEALS WITH COMPLICATED TECHNICAL MATTERS SUITED ONLY FOR SPEC