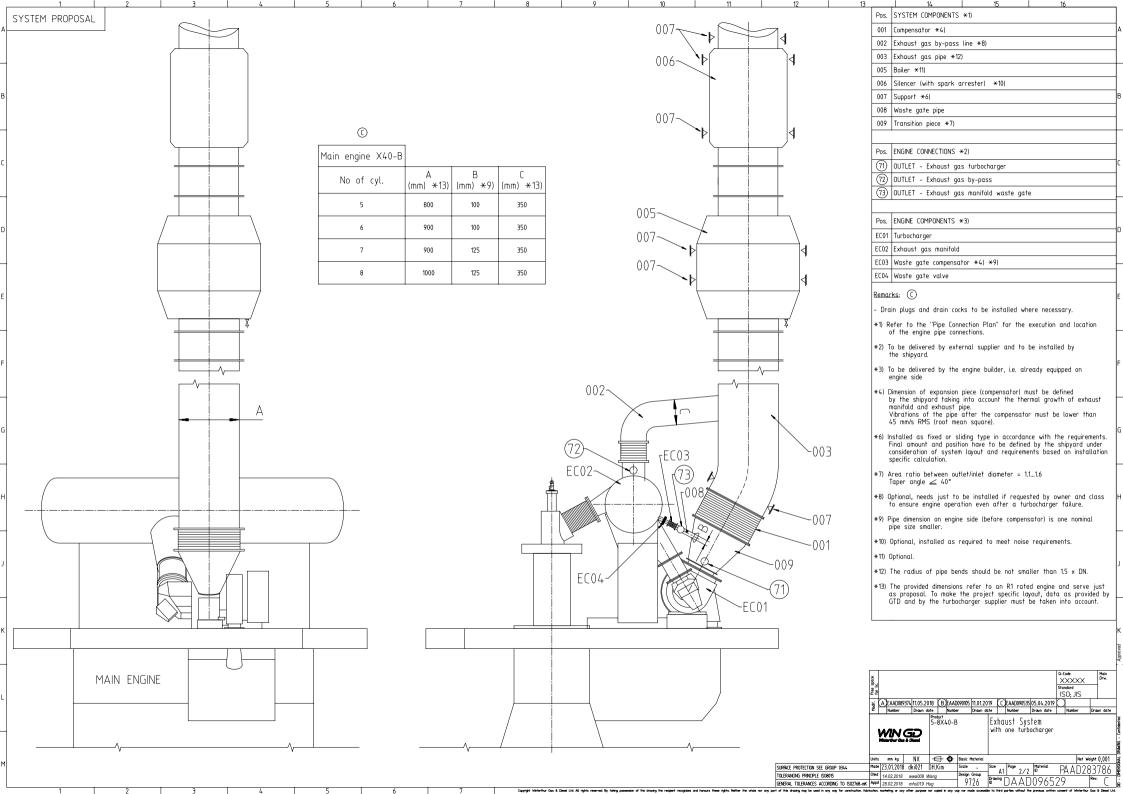

## MIDS WinGD X40-B - EXHAUST SYSTEM (DG9726)

## TRACK CHANGES

| DATE       | SUBJECT     | DESCRIPTION               |
|------------|-------------|---------------------------|
| 2018-04-25 | DRAWING SET | First web upload          |
| 2018-05-22 | DAAD096529  | System drg - new revision |
| 2019-01-15 | DAAD096529  | System drg - new revision |
| 2019-09-16 | DAAD096529  | System drg - new revision |

## **DISCLAIMER**

© Copyright by Winterthur Gas & Diesel Ltd.

All rights reserved. No part of this document may be reproduced or copied in any form or by any means (electronic, mechanical, graphic, photocopying, recording, taping or other information retrieval systems) without the prior written permission of the copyright owner.

THIS PUBLICATION IS DESIGNED TO PROVIDE AN ACCURATE AN