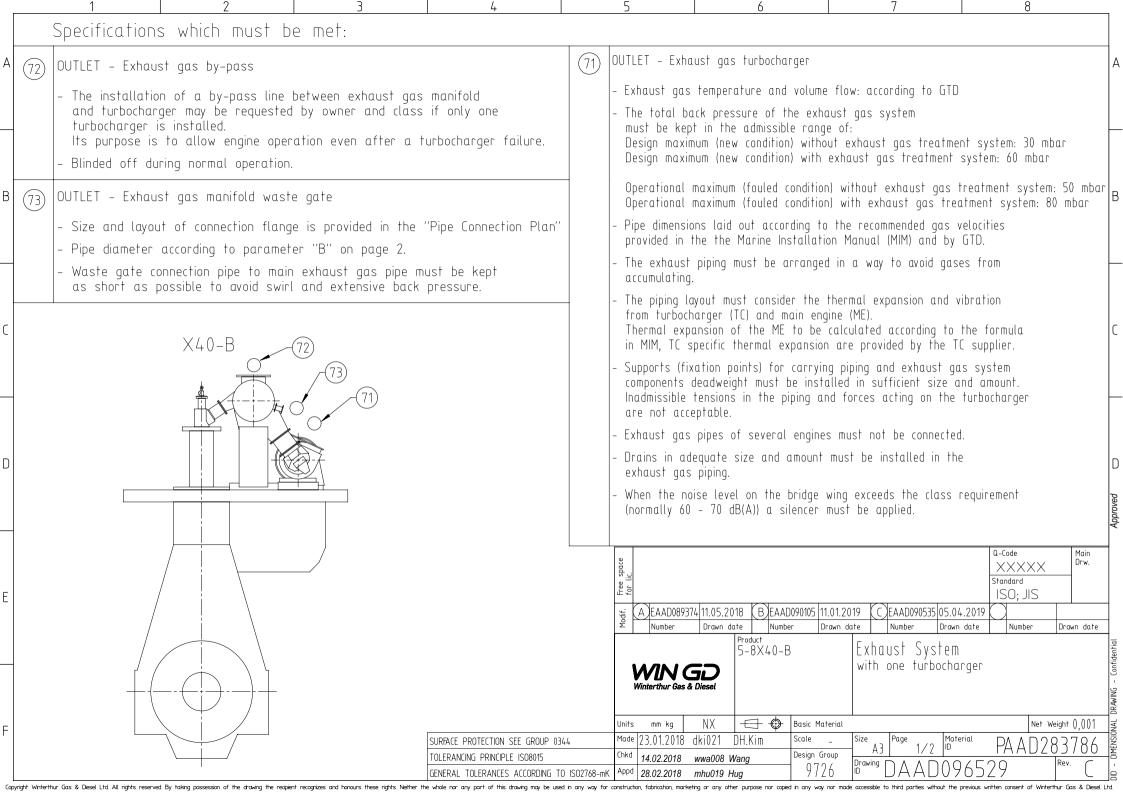

## MIDS WinGD X40-B - EXHAUST SYSTEM (DG9726)

## TRACK CHANGES

| DATE       | SUBJECT     | DESCRIPTION               |
|------------|-------------|---------------------------|
| 2018-04-25 | DRAWING SET | First web upload          |
| 2018-05-22 | DAAD096529  | System drg - new revision |
| 2019-01-15 | DAAD096529  | System drg - new revision |
| 2019-09-16 | DAAD096529  | System drg - new revision |

## **DISCLAIMER**

© Copyright by Winterthur Gas & Diesel Ltd.

All rights reserved. No part of this document may be reproduced or copied in any form or by any means (electronic, mechanical, graphic, photocopying, recording, taping or other information retrieval systems) without the prior written permission of the copyright owner.

THIS PUBLICATION IS DESIGNED TO PROVIDE AN ACCURATE