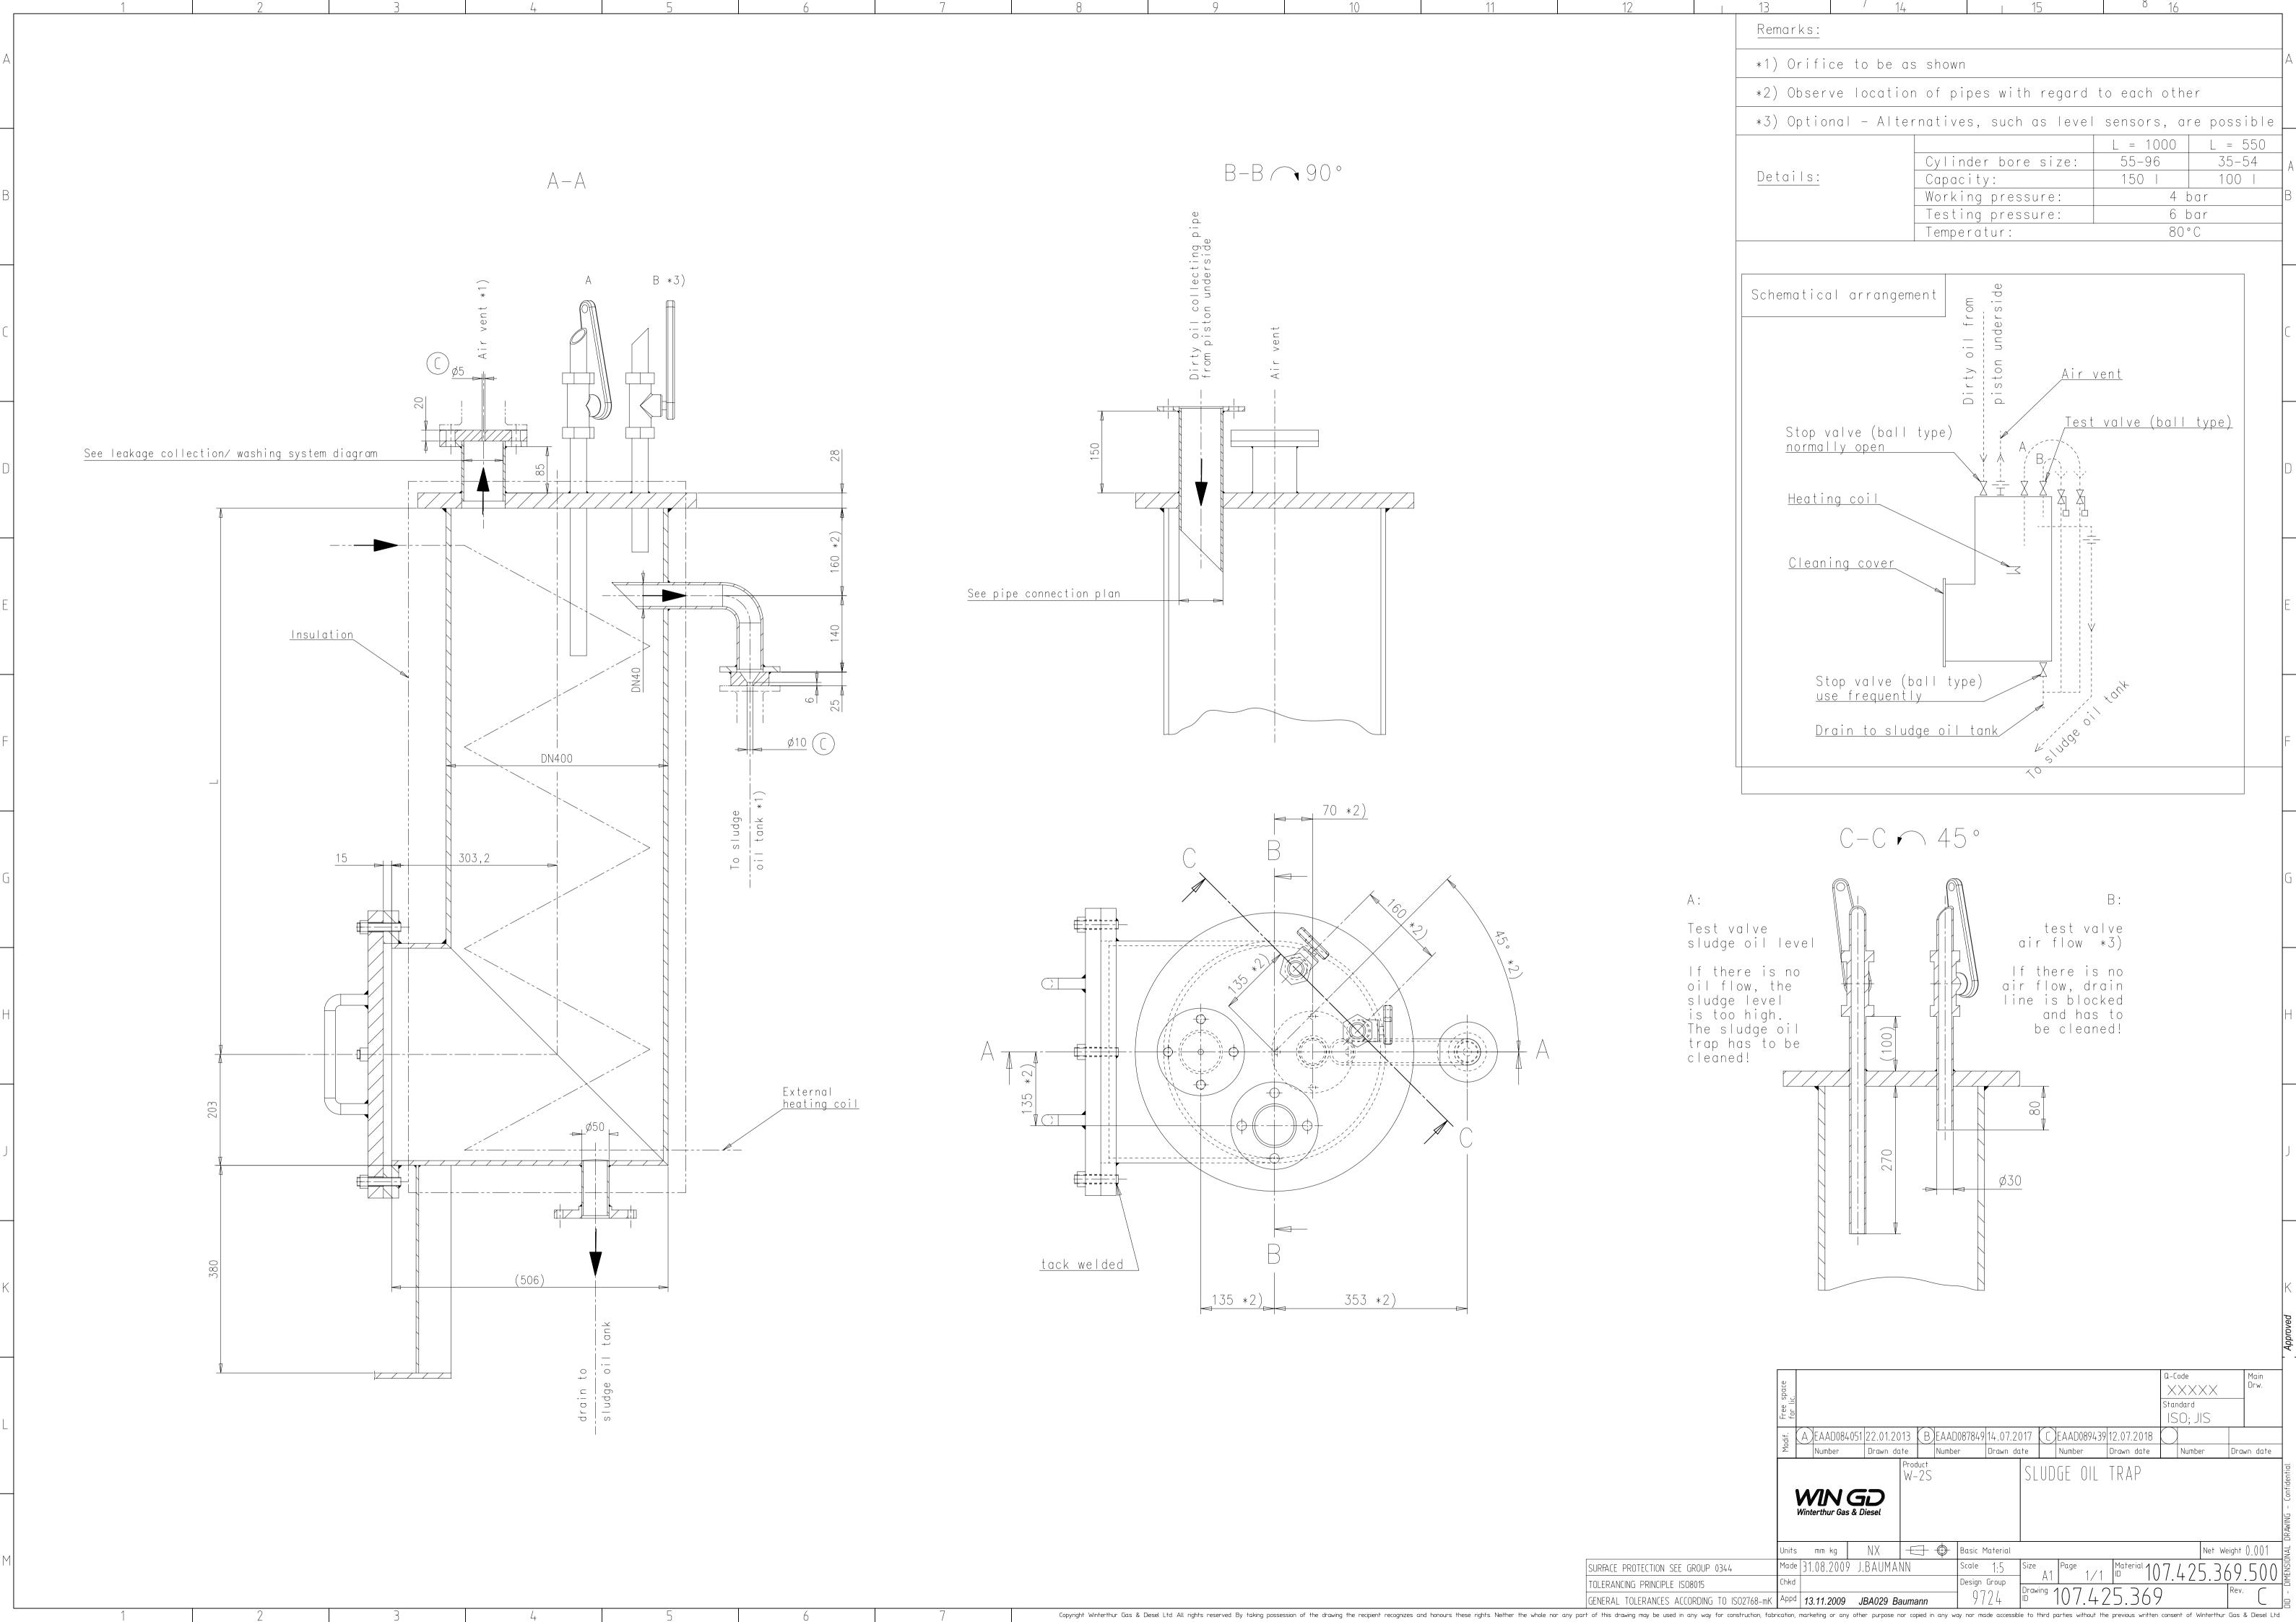

## MIDS - WinGD X40-B - Leakage Collection and Washing System

## TRACK CHANGES

| DATE       | SUBJECT                  | DESCRIPTION                         |
|------------|--------------------------|-------------------------------------|
| 2017-02-20 | DRAWING SET              | First web upload                    |
| 2017-08-18 | 107.425.369              | Sludge oil trap drg - new revision  |
| 2018-10-04 | 107.425.369              | Sludge oil trap drg - new revision  |
| 2019-09-16 | DAAD020519<br>DAAD020518 | Main and system drg. – new revision |

## **DISCLAIMER**

© Copyright by Winterthur Gas & Diesel Ltd.

All rights reserved. No part of this document may be reproduced or copied in any form or by any means (electronic, mechanical, graphic, photocopying, recording, taping or