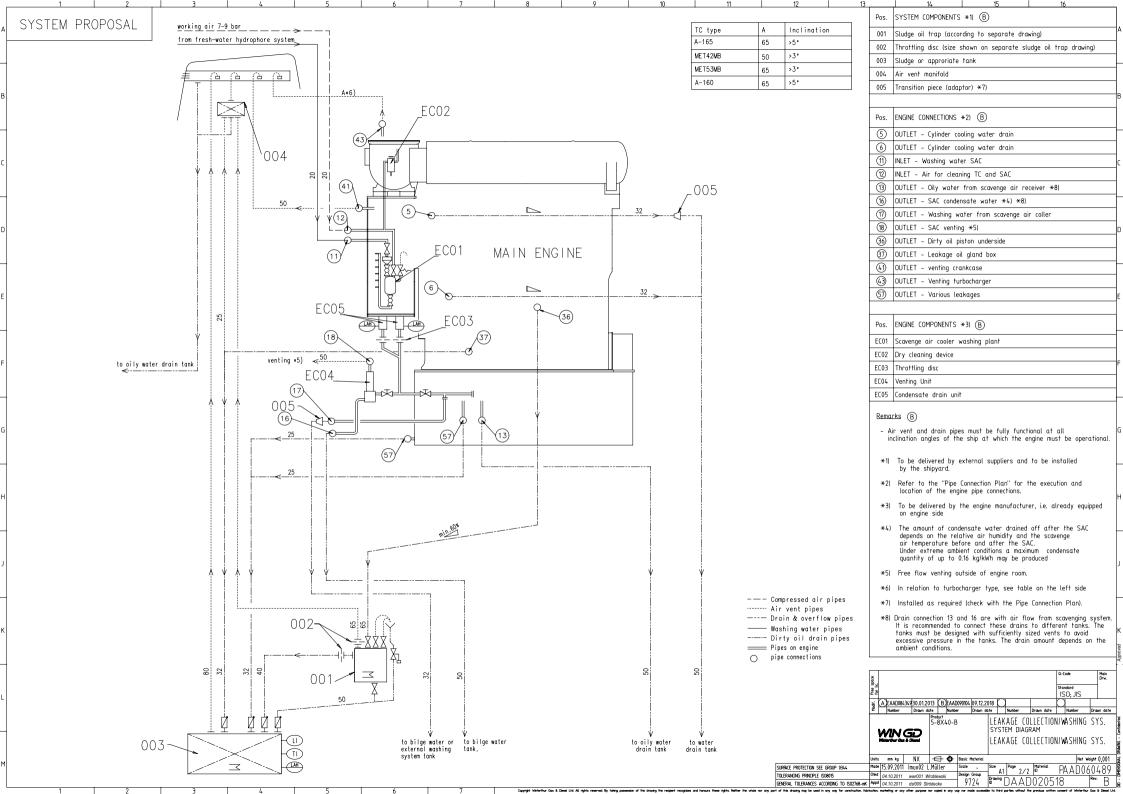

## MIDS - WinGD X40-B - Leakage Collection and Washing System

## TRACK CHANGES

| DATE       | SUBJECT                  | DESCRIPTION                         |
|------------|--------------------------|-------------------------------------|
| 2017-02-20 | DRAWING SET              | First web upload                    |
| 2017-08-18 | 107.425.369              | Sludge oil trap drg - new revision  |
| 2018-10-04 | 107.425.369              | Sludge oil trap drg - new revision  |
| 2019-09-16 | DAAD020519<br>DAAD020518 | Main and system drg. – new revision |

## **DISCLAIMER**

© Copyright by Winterthur Gas & Diesel Ltd.

All rights reserved. No part of this document may be reproduced or copied in any form or by any means (electronic, mechanical, graphic, photocopying, recording, taping