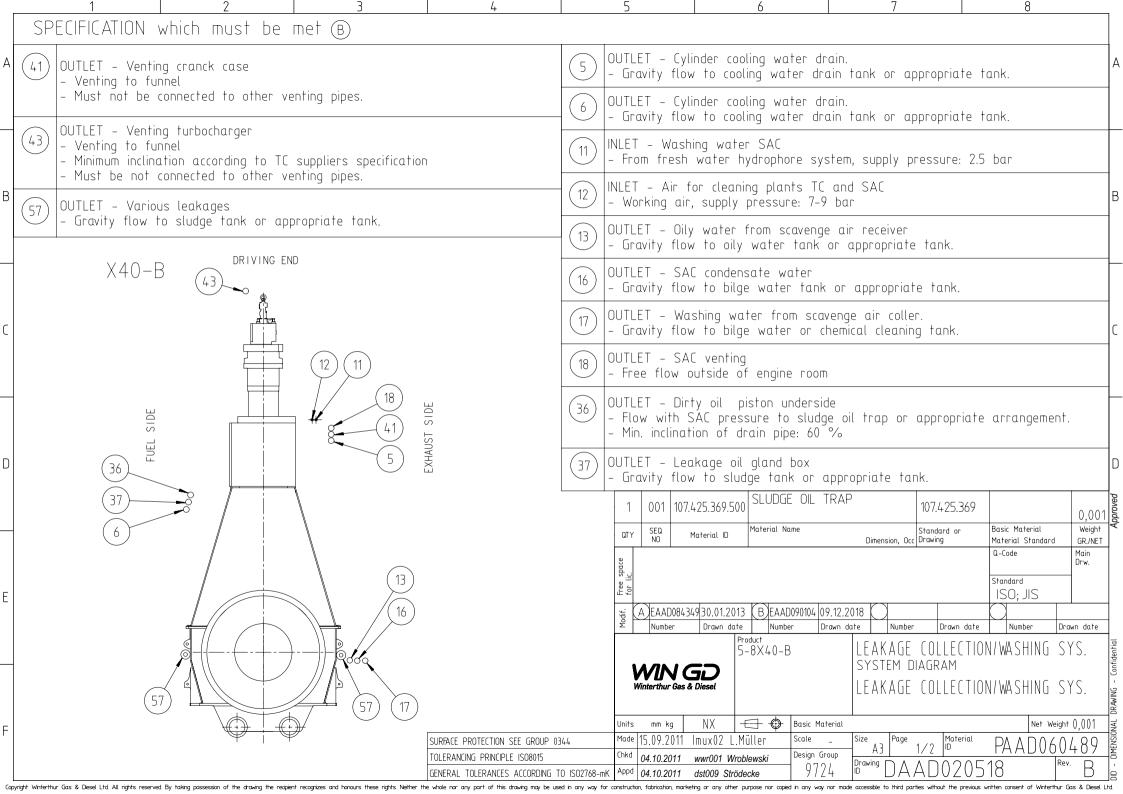

## MIDS - WinGD X40-B - Leakage Collection and Washing System

## TRACK CHANGES

| DATE       | SUBJECT                  | DESCRIPTION                         |
|------------|--------------------------|-------------------------------------|
| 2017-02-20 | DRAWING SET              | First web upload                    |
| 2017-08-18 | 107.425.369              | Sludge oil trap drg - new revision  |
| 2018-10-04 | 107.425.369              | Sludge oil trap drg - new revision  |
| 2019-09-16 | DAAD020519<br>DAAD020518 | Main and system drg. – new revision |

## **DISCLAIMER**

© Copyright by Winterthur Gas & Diesel Ltd.

All rights reserved. No part of this document may be reproduced or copied in any form or by any means (electronic, mechanical, graphic, photocopying, recording, tapin