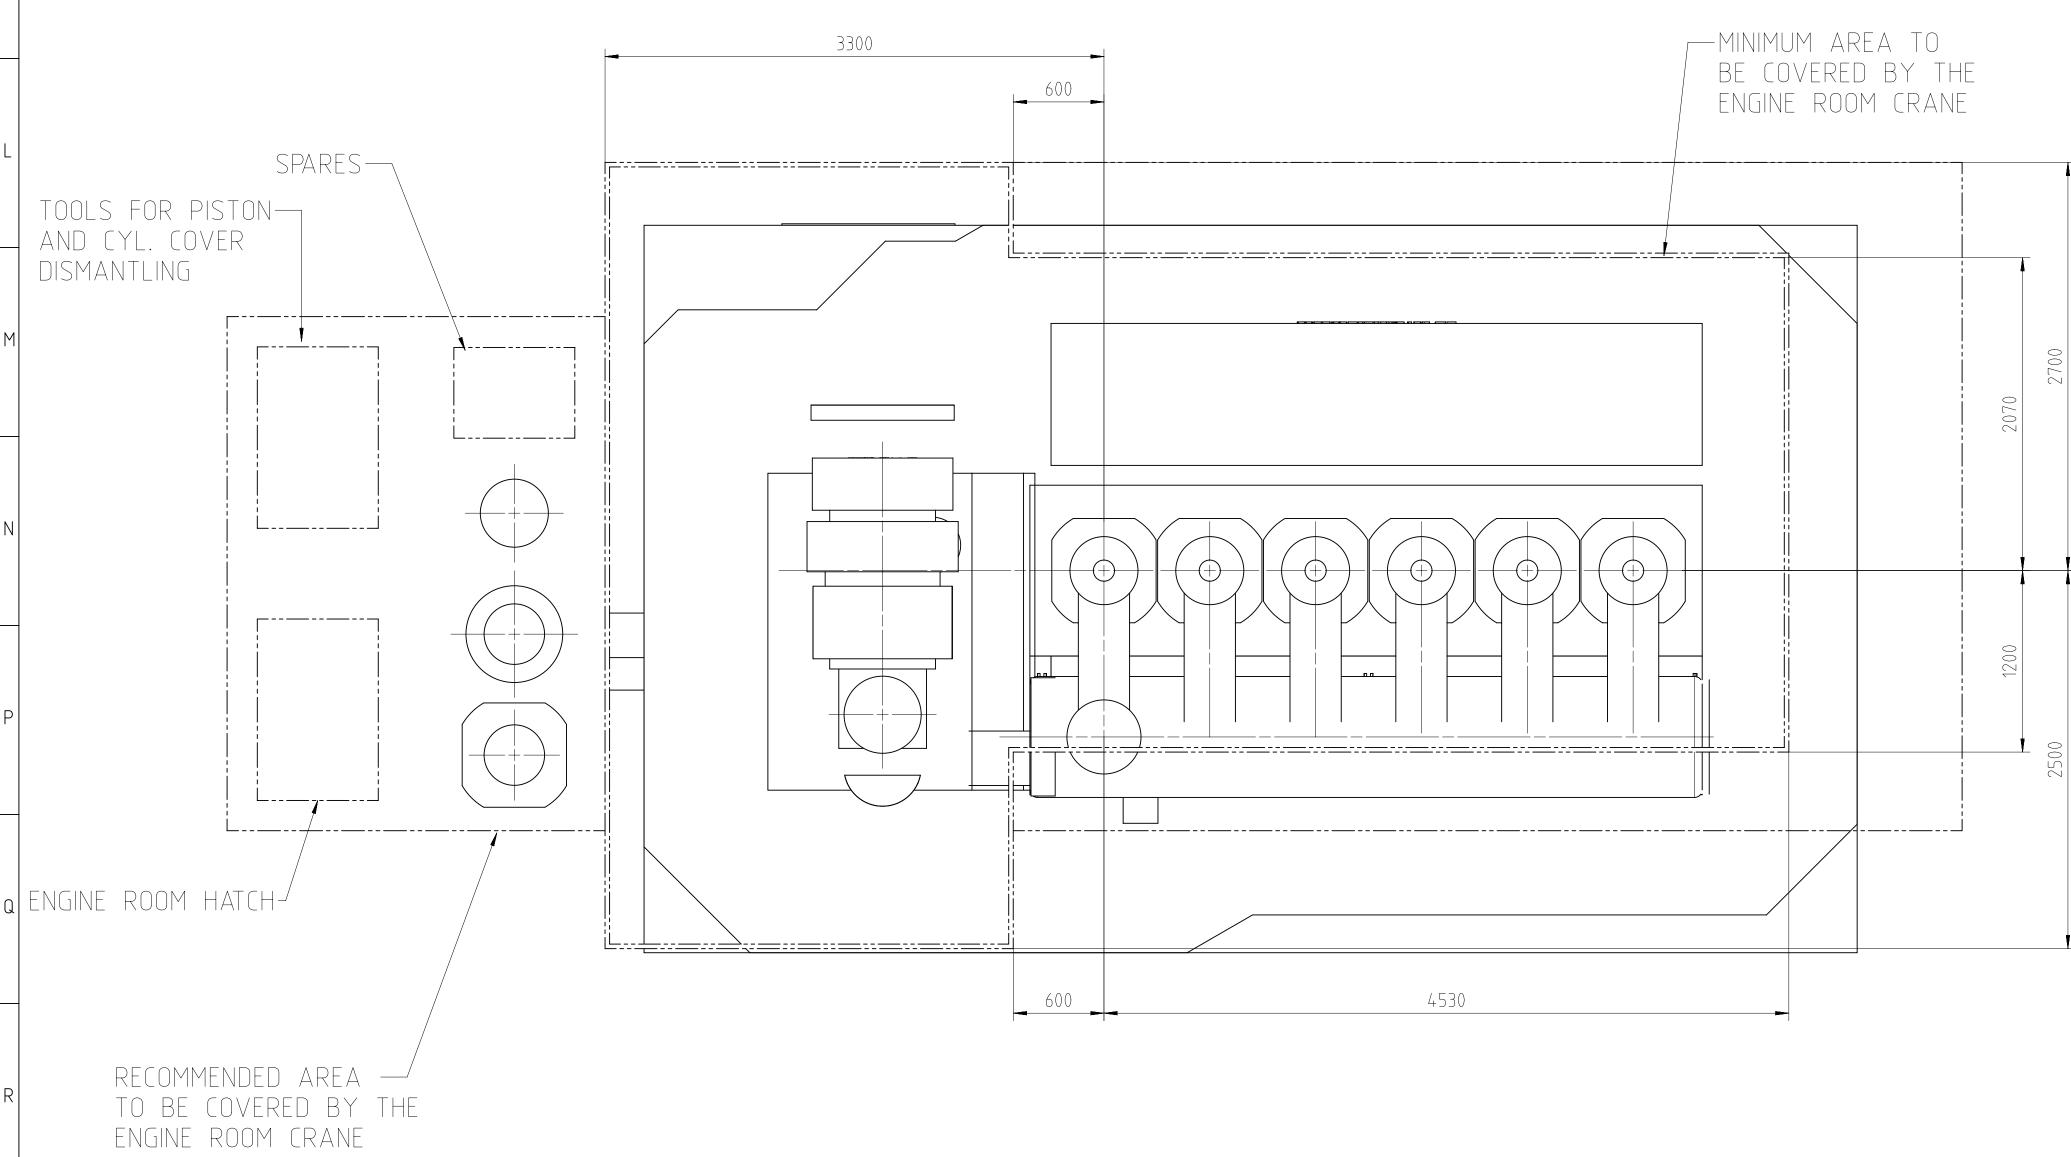

## WinGD-6X40-B\_Engine-outline-views

## **TRACK CHANGES**

| DATE       | SUBJECT     | DESCRIPTION                                                       |
|------------|-------------|-------------------------------------------------------------------|
| 2018-02-26 | DRAWING SET | First web upload                                                  |
| 2020-07-20 | DAAD127256  | Engine Outline views for Turbocharger type 1xA255 has been added. |
|            |             | Revised Dismantling Dimensions drawing has been updated.          |

## **DISCLAIMER**

© Copyright by Winterthur Gas & Diesel Ltd.

All rights reserved. No part of this document may be reproduced or copied in any form or by any means (electronic, mechanical, graphic, photocopying, recording, taping or other in