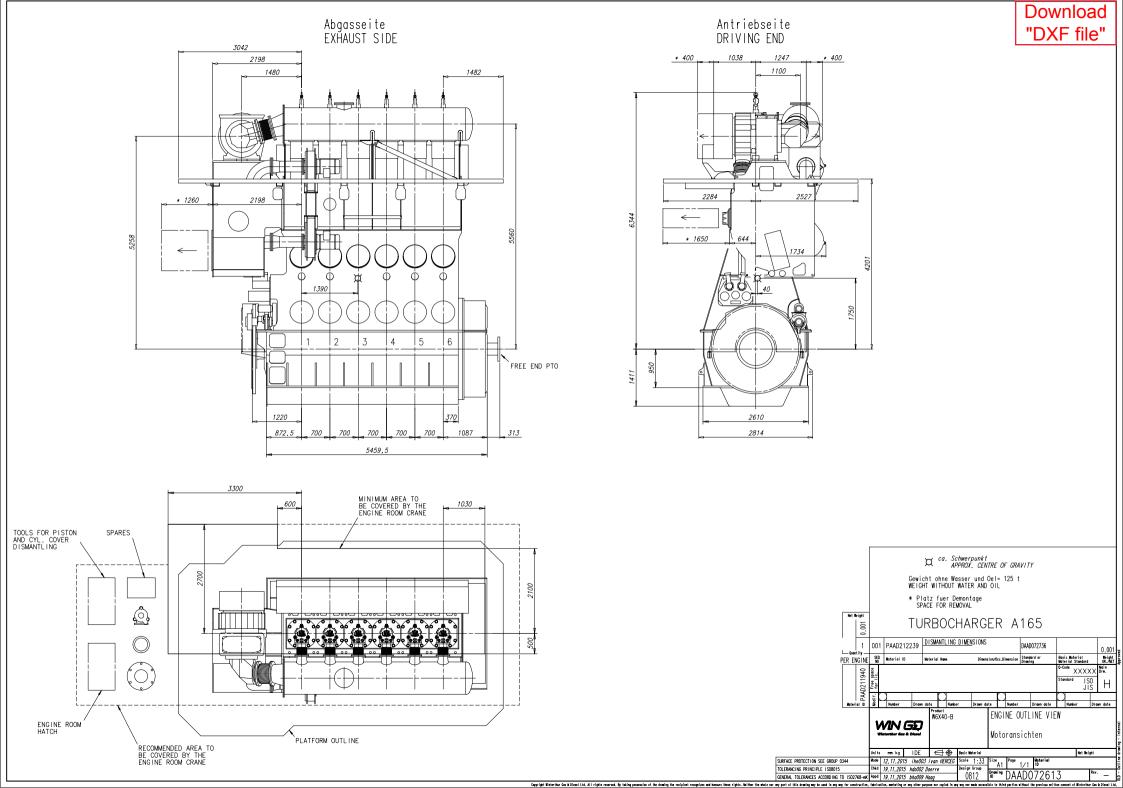

## WinGD-6X40-B\_Engine-outline-views

## **TRACK CHANGES**

| DATE       | SUBJECT     | DESCRIPTION                                                       |
|------------|-------------|-------------------------------------------------------------------|
| 2018-02-26 | DRAWING SET | First web upload                                                  |
| 2020-07-20 | DAAD127256  | Engine Outline views for Turbocharger type 1xA255 has been added. |
|            |             | Revised Dismantling Dimensions drawing has been updated.          |

## **DISCLAIMER**

© Copyright by Winterthur Gas & Diesel Ltd.

All rights reserved. No part of this document may be reproduced or copied in any form or by any means (electronic, mechanical, graphic, photocopying, recording, taping or ot