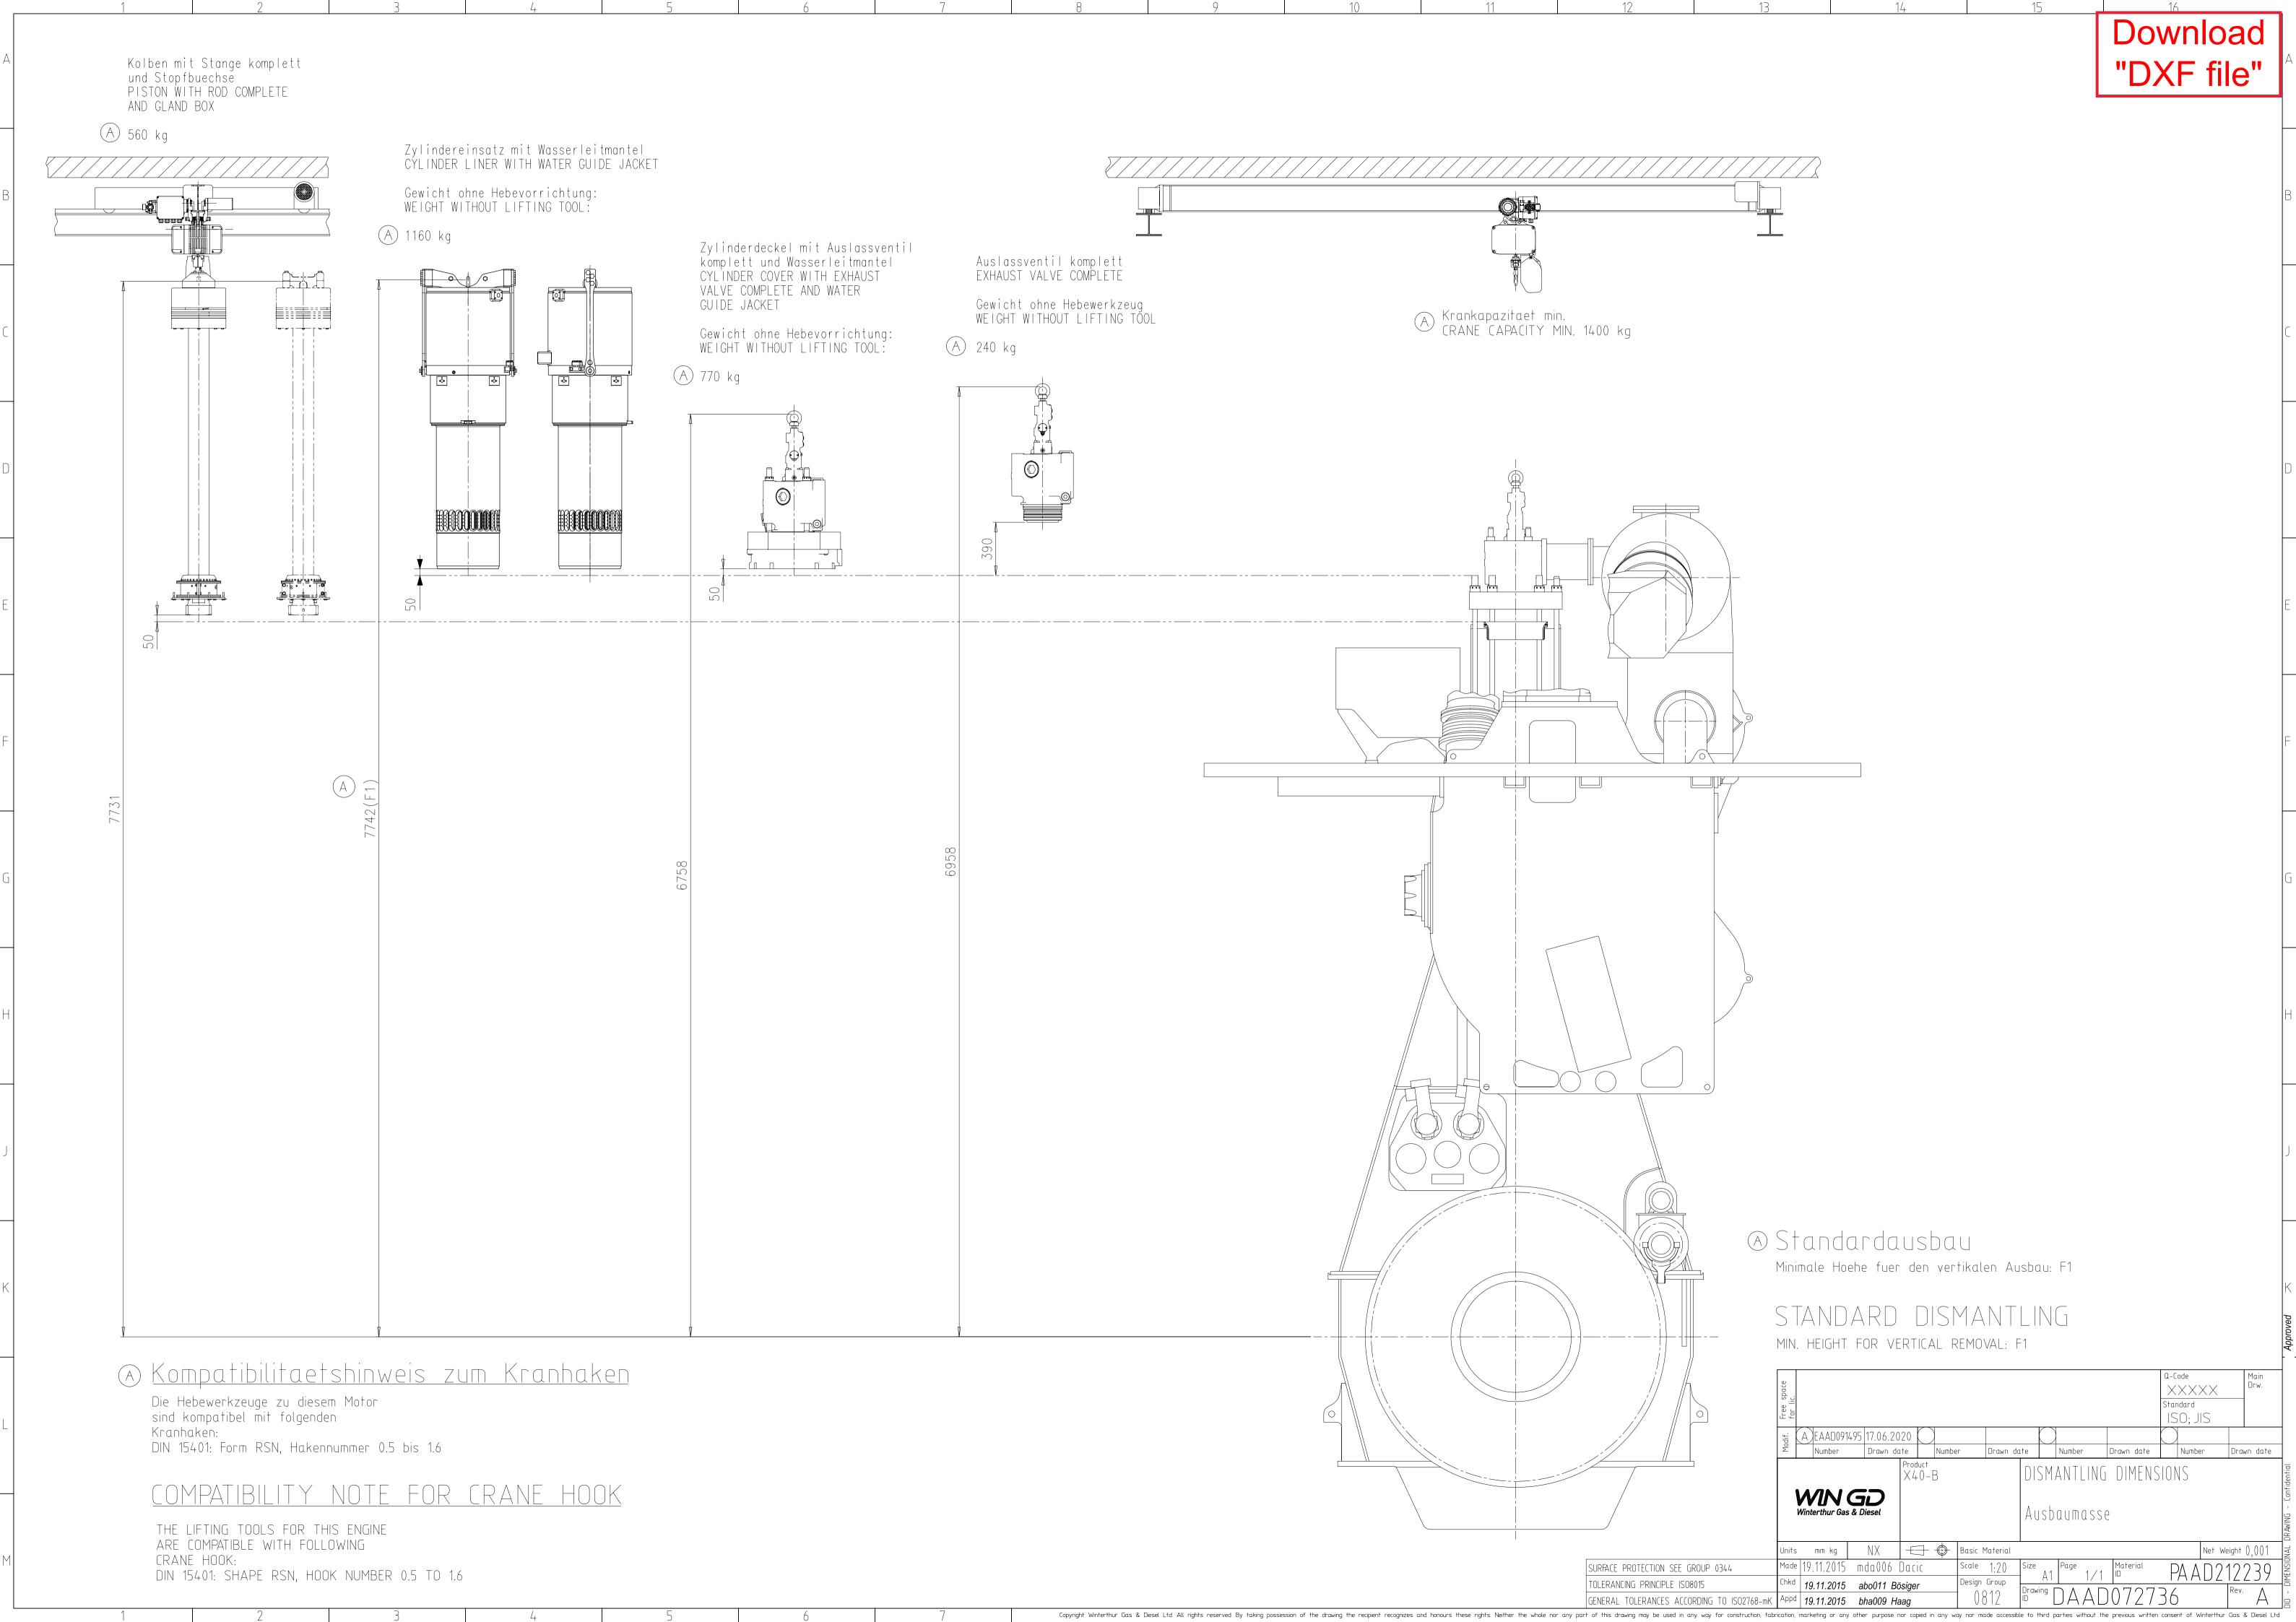

## WinGD-6X40-B\_Engine-outline-views

## **TRACK CHANGES**

| DATE       | SUBJECT     | DESCRIPTION                                                       |
|------------|-------------|-------------------------------------------------------------------|
| 2018-02-26 | DRAWING SET | First web upload                                                  |
| 2020-07-20 | DAAD127256  | Engine Outline views for Turbocharger type 1xA255 has been added. |
|            |             | Revised Dismantling Dimensions drawing has been updated.          |