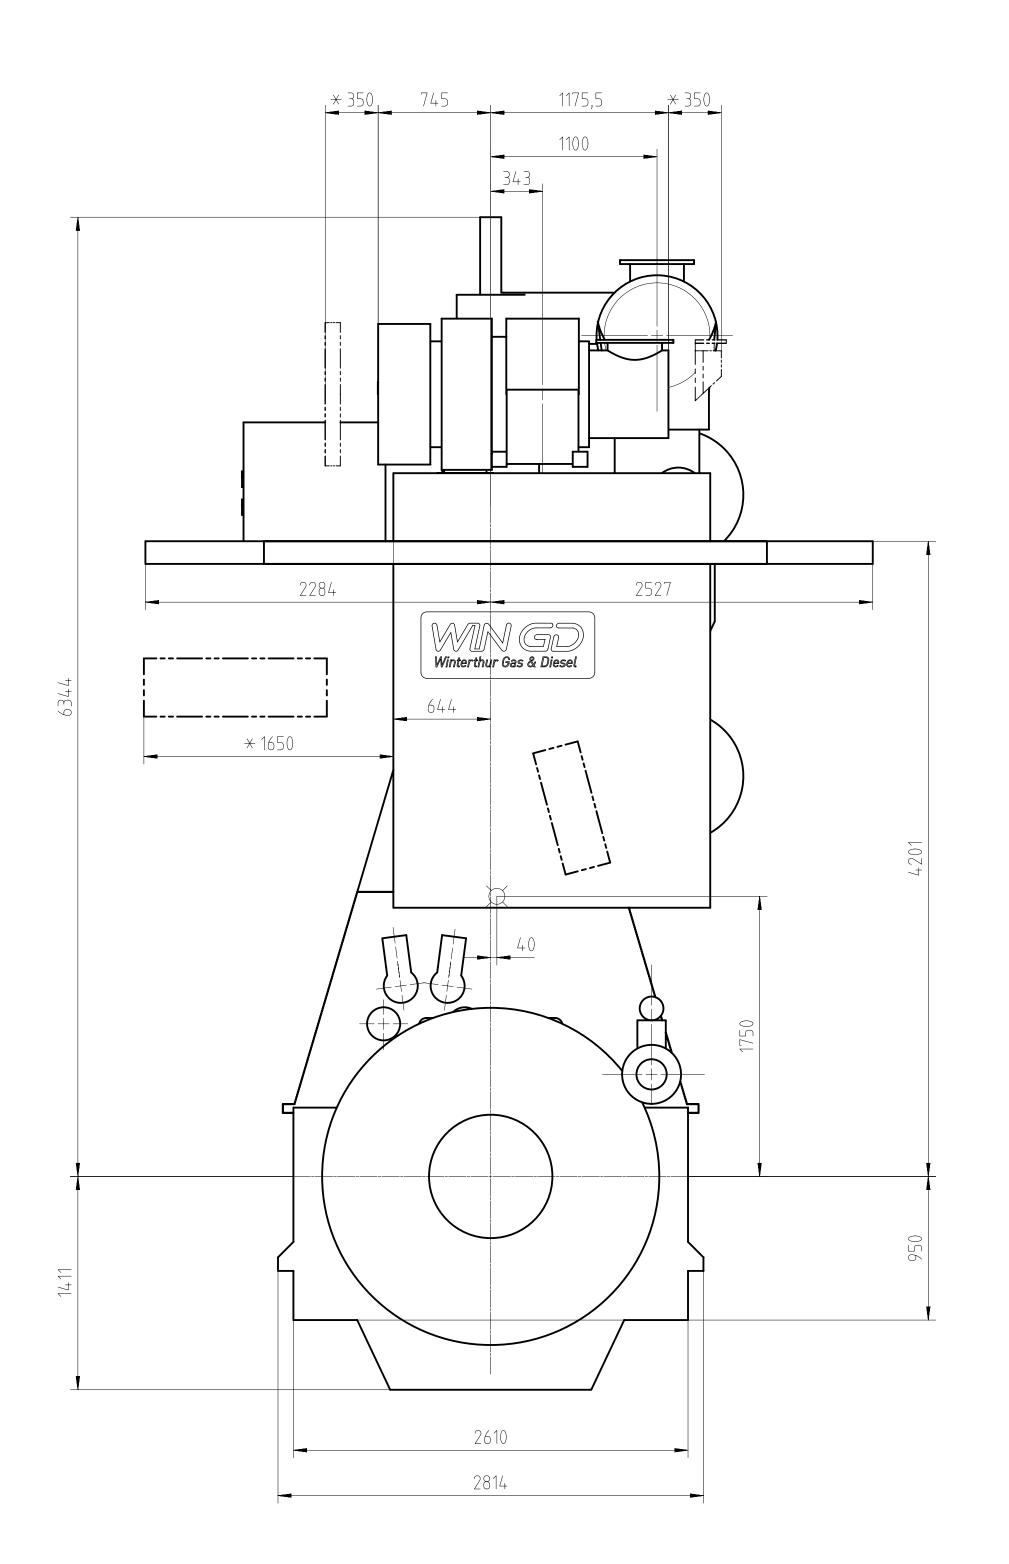

## WinGD-6X40-B\_Engine-outline-views

## **TRACK CHANGES**

| DATE       | SUBJECT     | DESCRIPTION                                                       |
|------------|-------------|-------------------------------------------------------------------|
| 2018-02-26 | DRAWING SET | First web upload                                                  |
| 2020-07-20 | DAAD127256  | Engine Outline views for Turbocharger type 1xA255 has been added. |
|            |             | Revised Dismantling Dimensions drawing has been updated.          |

## **DISCLAIMER**

© Copyright by Winterthur Gas & Diesel Ltd.

All rights reserved. No part of this document may be reproduced or copied in any form or by any means (electronic, mechanical, graphic, photocopying, recording, taping or other info