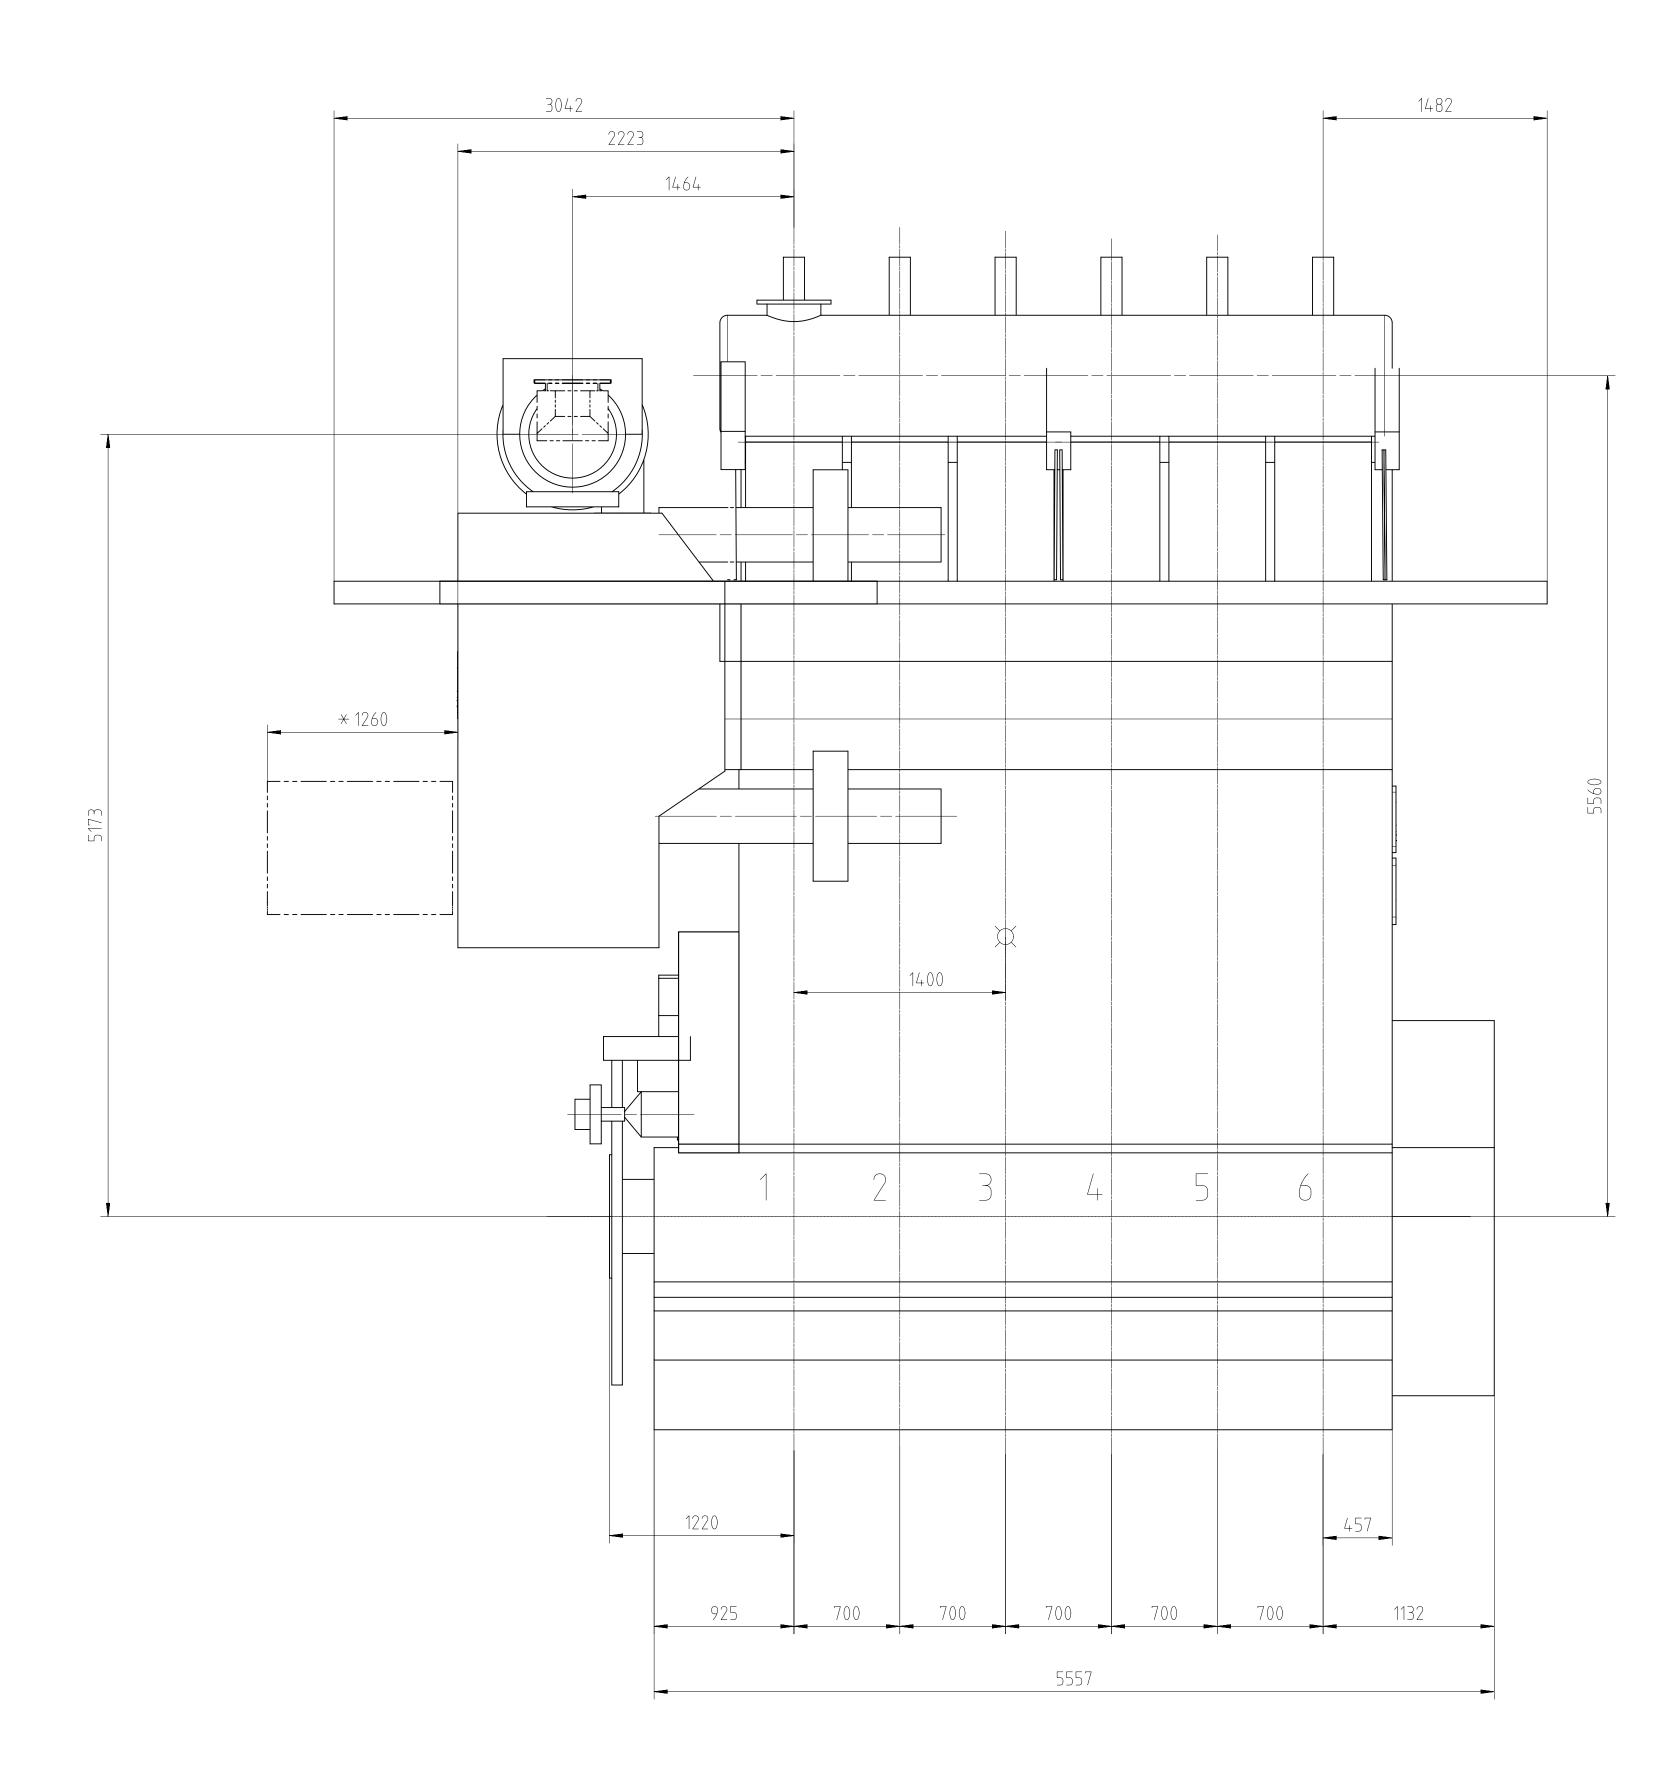

## WinGD-6X40-B\_Engine-outline-views

## **TRACK CHANGES**

| DATE       | SUBJECT     | DESCRIPTION                                                       |
|------------|-------------|-------------------------------------------------------------------|
| 2018-02-26 | DRAWING SET | First web upload                                                  |
| 2020-07-20 | DAAD127256  | Engine Outline views for Turbocharger type 1xA255 has been added. |
|            |             | Revised Dismantling Dimensions drawing has been updated.          |

## **DISCLAIMER**

© Copyright by Winterthur Gas & Diesel Ltd.

All rights reserved. No part of this document may be reproduced or copied in any form or by any means (electronic, mechanical, graphic, photocopying, recording, taping or other