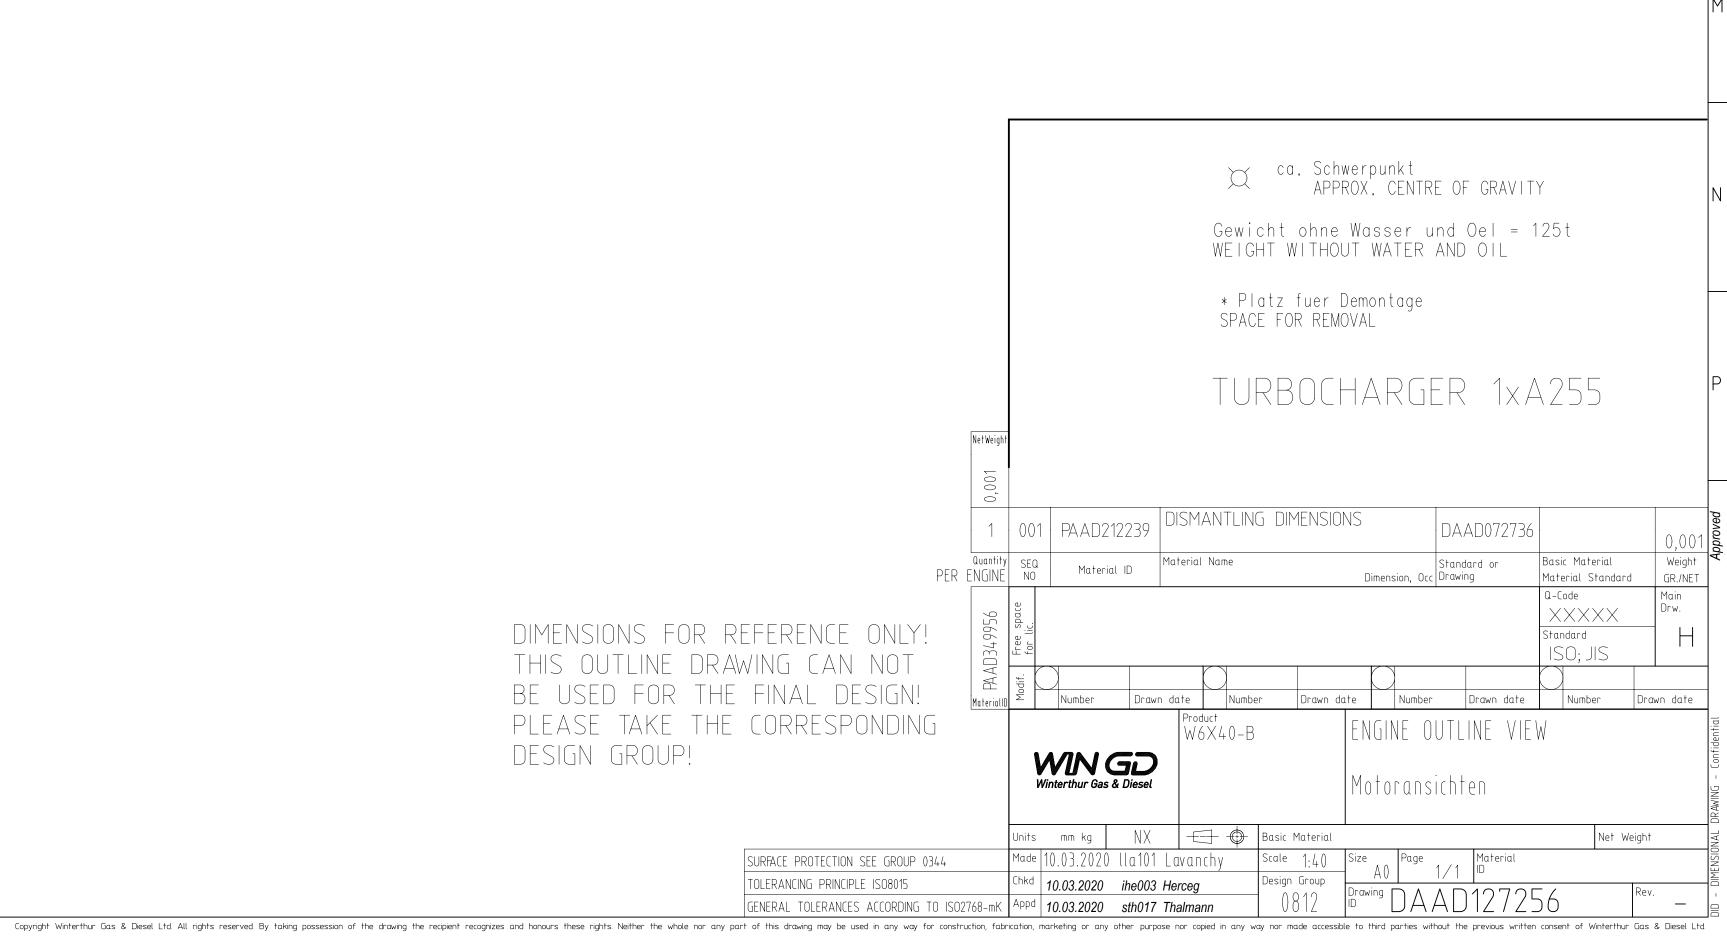

## WinGD-6X40-B\_Engine-outline-views

## **TRACK CHANGES**

| DATE       | SUBJECT     | DESCRIPTION                                                       |
|------------|-------------|-------------------------------------------------------------------|
| 2018-02-26 | DRAWING SET | First web upload                                                  |
| 2020-07-20 | DAAD127256  | Engine Outline views for Turbocharger type 1xA255 has been added. |
|            |             | Revised Dismantling Dimensions drawing has been updated.          |