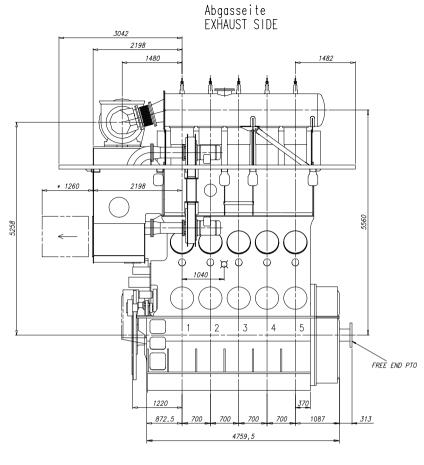

## WinGD-5X40-B\_Engine-outline-views

## **TRACK CHANGES**

| DATE       | SUBJECT     | DESCRIPTION                                              |
|------------|-------------|----------------------------------------------------------|
| 2018-02-26 | DRAWING SET | First web upload                                         |
| 2020-07-20 | DAAD072736  | Revised Dismantling Dimensions drawing has been updated. |

## **DISCLAIMER**

© Copyright by Winterthur Gas & Diesel Ltd.

All rights reserved. No part of this document may be reproduced or copied in any form or by any means (electronic, mechanical, graphic, photocopying, recording, taping or other information retrieval systems) without the prior written permission of the copyright owner.

THIS PUBLICATION IS DESIGNED TO PROVIDE