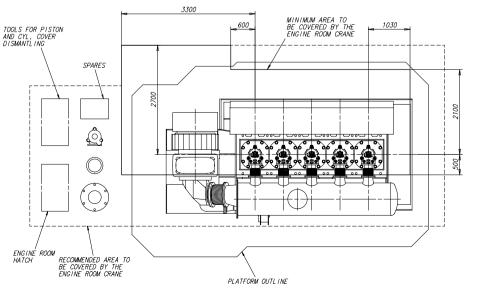

## WinGD-5X40-B\_Engine-outline-views

## **TRACK CHANGES**

| DATE       | SUBJECT     | DESCRIPTION                                              |
|------------|-------------|----------------------------------------------------------|
| 2018-02-26 | DRAWING SET | First web upload                                         |
| 2020-07-20 | DAAD072736  | Revised Dismantling Dimensions drawing has been updated. |

## **DISCLAIMER**

© Copyright by Winterthur Gas & Diesel Ltd.

All rights reserved. No part of this document may be reproduced or copied in any form or by any means (electronic, mechanical, graphic, photocopying, recording, taping or other information retrieval systems) without the prior written permission of the copyright owner.

THIS PUBLICATION IS DESIGNED TO PROVIDE AN A