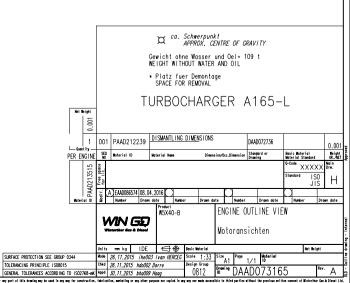

## WinGD-5X40-B\_Engine-outline-views

## **TRACK CHANGES**

| DATE       | SUBJECT     | DESCRIPTION                                              |
|------------|-------------|----------------------------------------------------------|
| 2018-02-26 | DRAWING SET | First web upload                                         |
| 2020-07-20 | DAAD072736  | Revised Dismantling Dimensions drawing has been updated. |