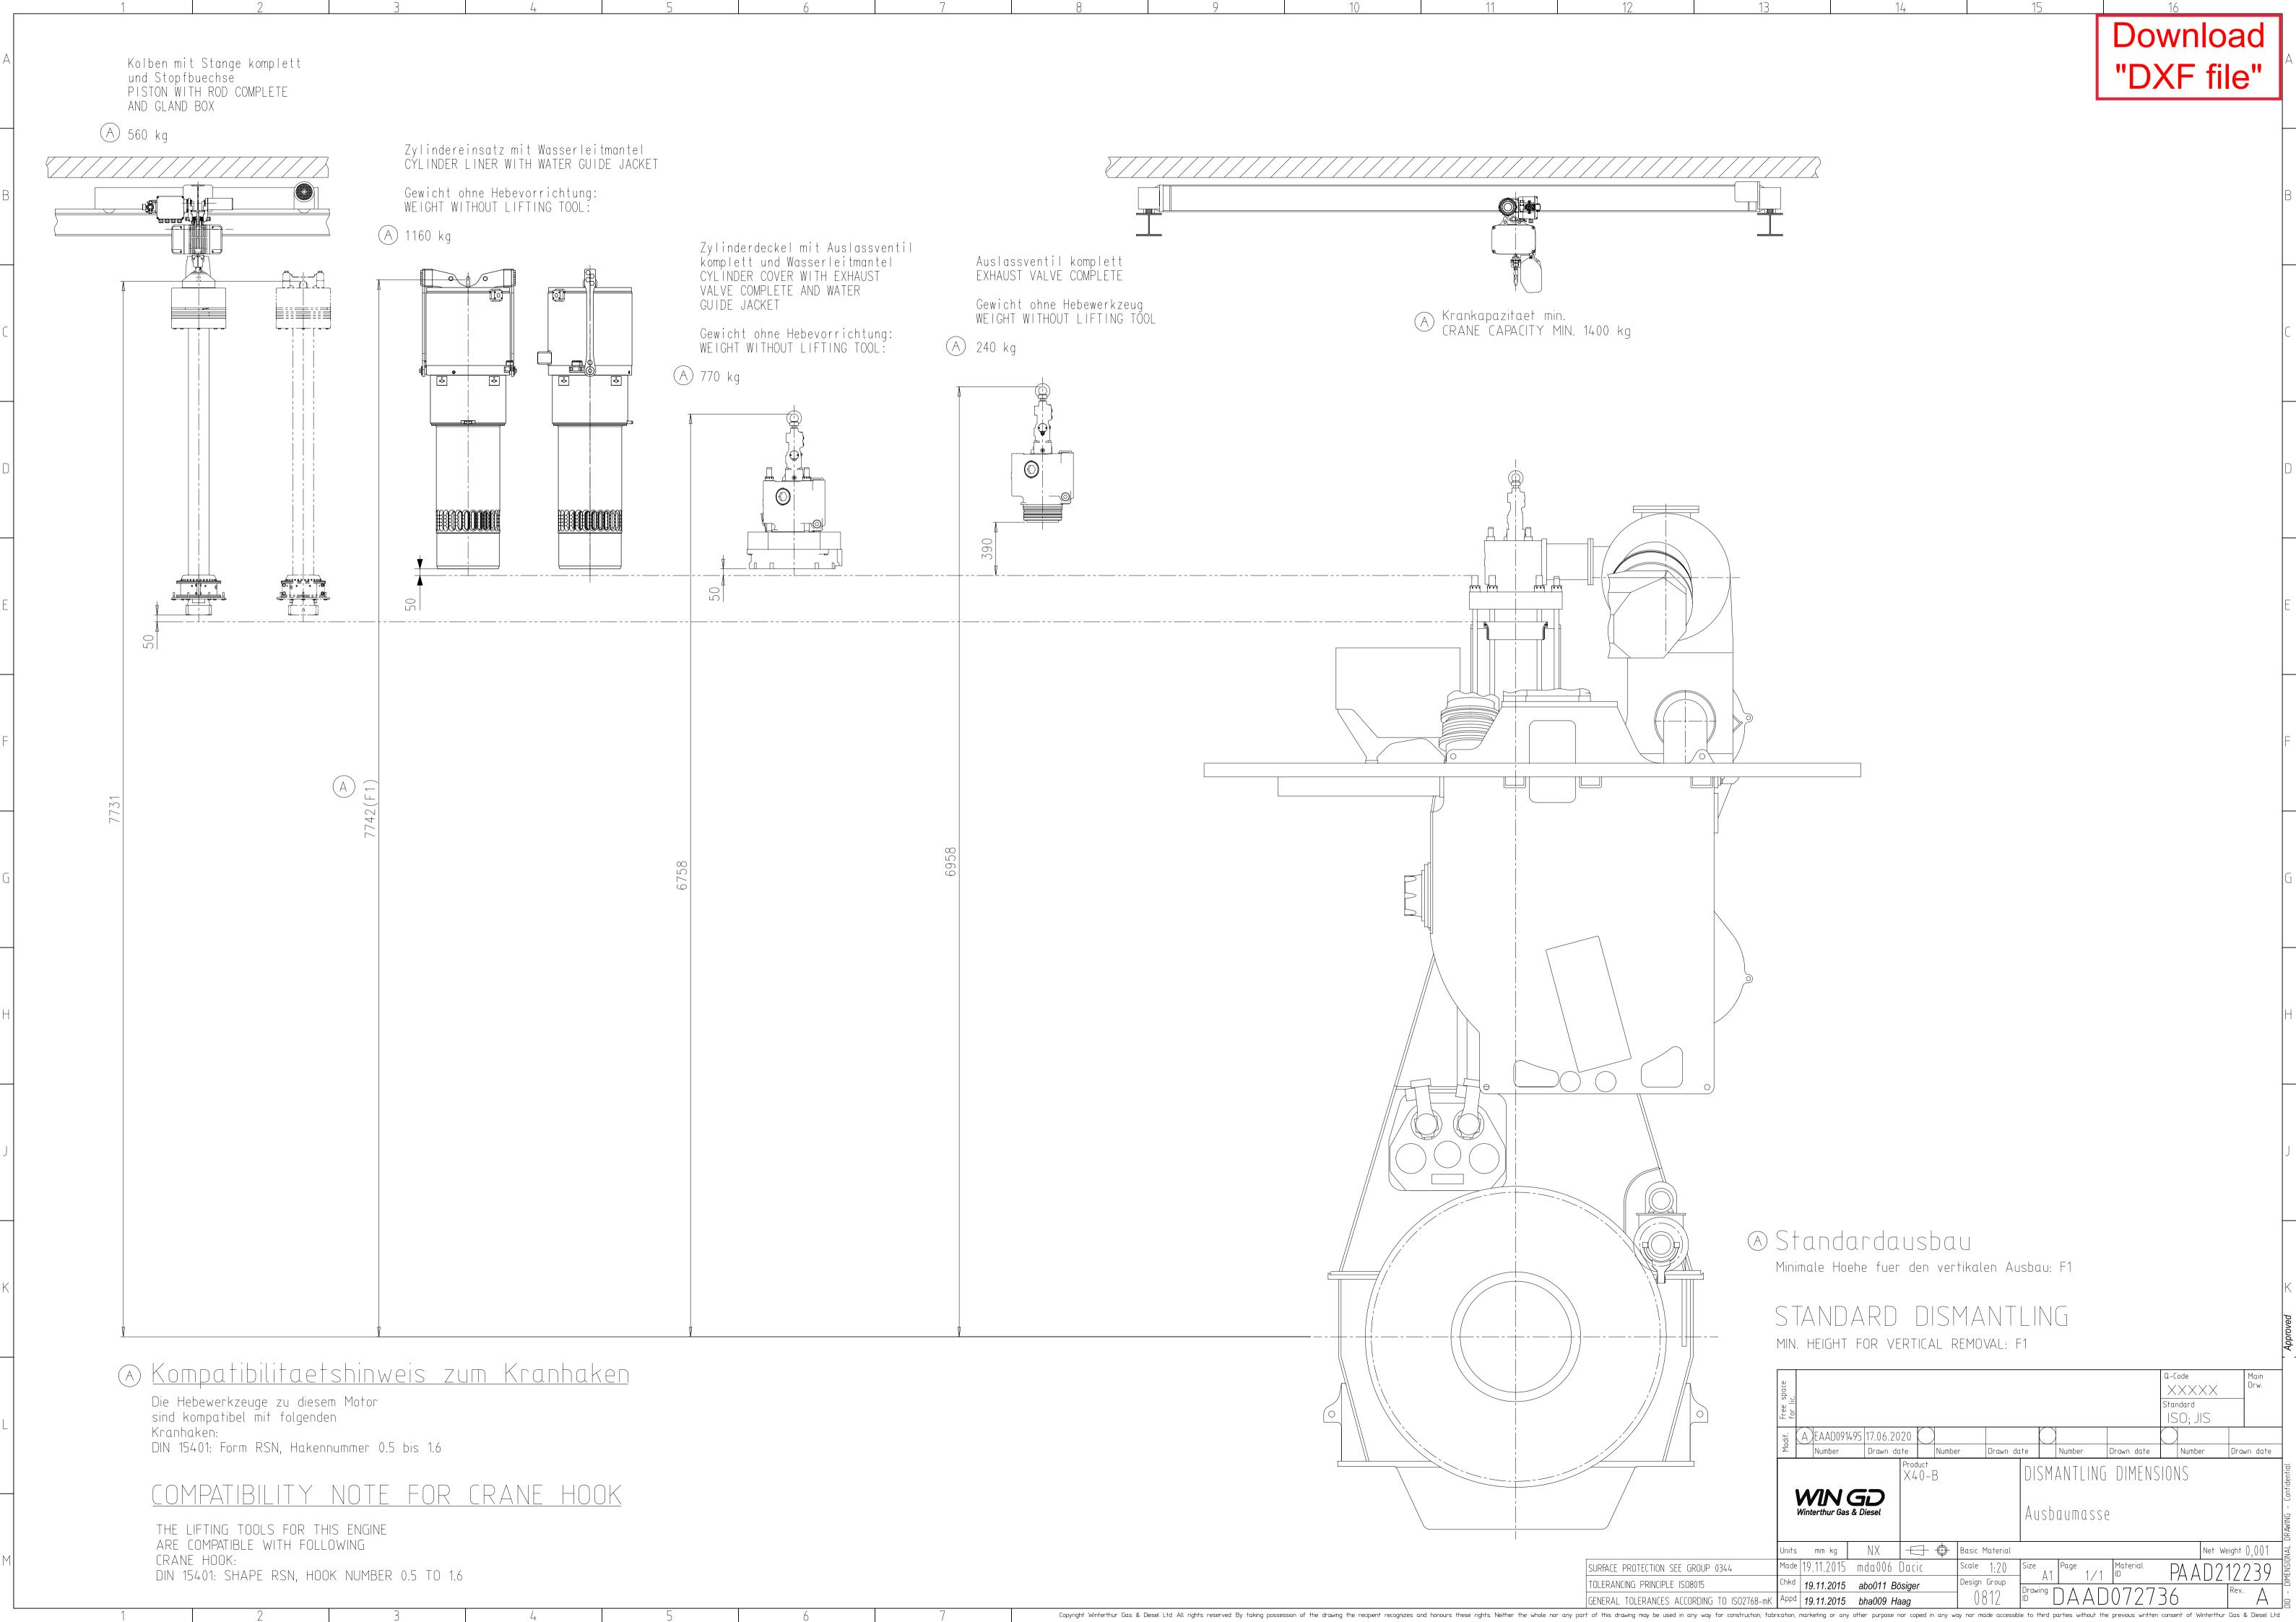

## WinGD-5X40-B\_Engine-outline-views

## **TRACK CHANGES**

| DATE       | SUBJECT     | DESCRIPTION                                              |
|------------|-------------|----------------------------------------------------------|
| 2018-02-26 | DRAWING SET | First web upload                                         |
| 2020-07-20 | DAAD072736  | Revised Dismantling Dimensions drawing has been updated. |

## **DISCLAIMER**

© Copyright by Winterthur Gas & Diesel Ltd.

All rights reserved. No part of this document may be reproduced or copied in any form or by any means (electronic, mechanical, graphic, photocopying, recording, taping or other information retrieval systems) without the prior written permission of the copyright owner.

THIS PUBLICATION IS DESIGNED TO PROVIDE AN ACCUR