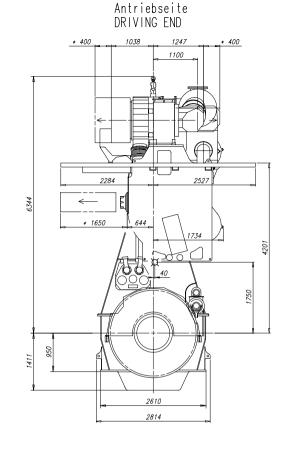

## WinGD-5X40-B\_Engine-outline-views

## **TRACK CHANGES**

| DATE       | SUBJECT     | DESCRIPTION                                              |
|------------|-------------|----------------------------------------------------------|
| 2018-02-26 | DRAWING SET | First web upload                                         |
| 2020-07-20 | DAAD072736  | Revised Dismantling Dimensions drawing has been updated. |

## **DISCLAIMER**

© Copyright by Winterthur Gas & Diesel Ltd.

All rights reserved. No part of this document may be reproduced or copied in any form or by any means (electronic, mechanical, graphic, photocopying, recording, taping or other information retrieval systems) without the prior written permission of the copyright owner.

THIS PUBLICATION IS DESIGNED TO PROVIDE AN