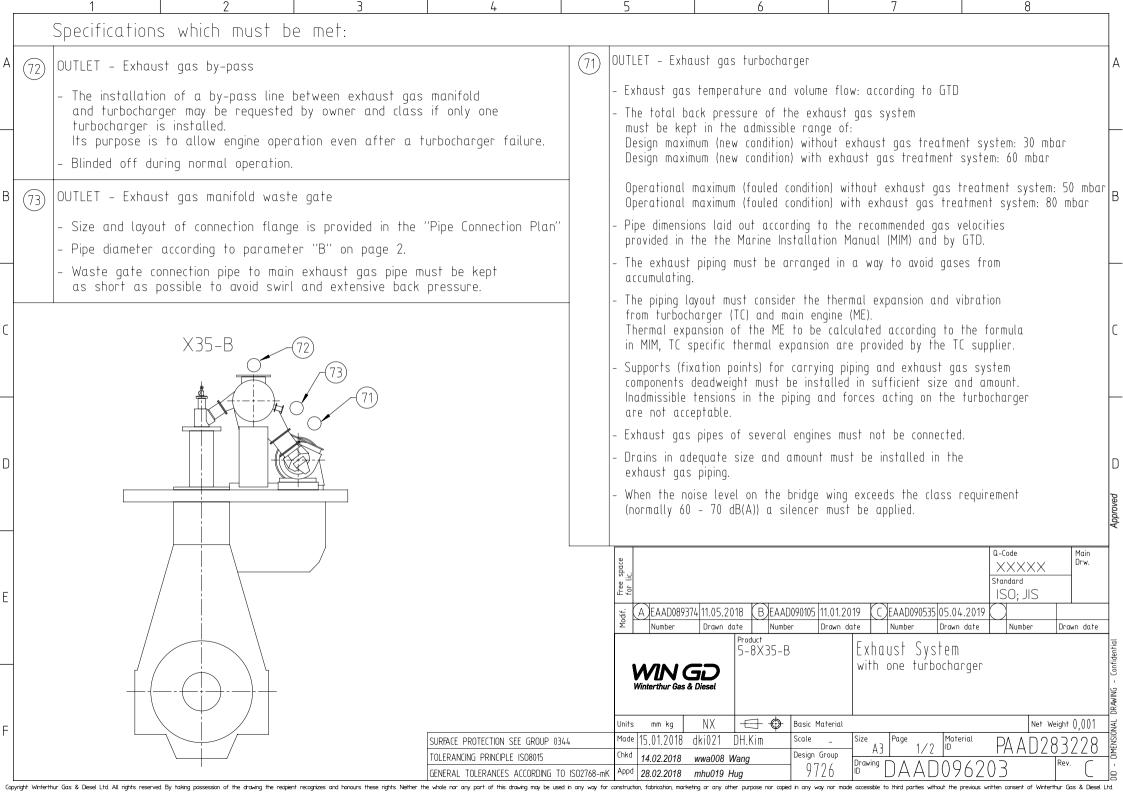

## MIDS WinGD X35-B - EXHAUST SYSTEM (DG9726)

## TRACK CHANGES

| DATE       | SUBJECT     | DESCRIPTION               |
|------------|-------------|---------------------------|
| 2018-04-25 | DRAWING SET | First web upload          |
| 2018-05-22 | DAAD096203  | System drg - new revision |
| 2019-01-15 | DAAD096203  | System drg - new revision |
| 2019-09-16 | DAAD096203  | System drg - new revision |

## **DISCLAIMER**

© Copyright by Winterthur Gas & Diesel Ltd.

All rights reserved. No part of this document may be reproduced or copied in any form or by any means (electronic, mechanical, graphic, photocopying, recording, taping or other information retrieval systems) without the prior written permission of the copyright owner.

THIS PUBLICATION IS DESIGNED TO PROVIDE AN ACCURATE