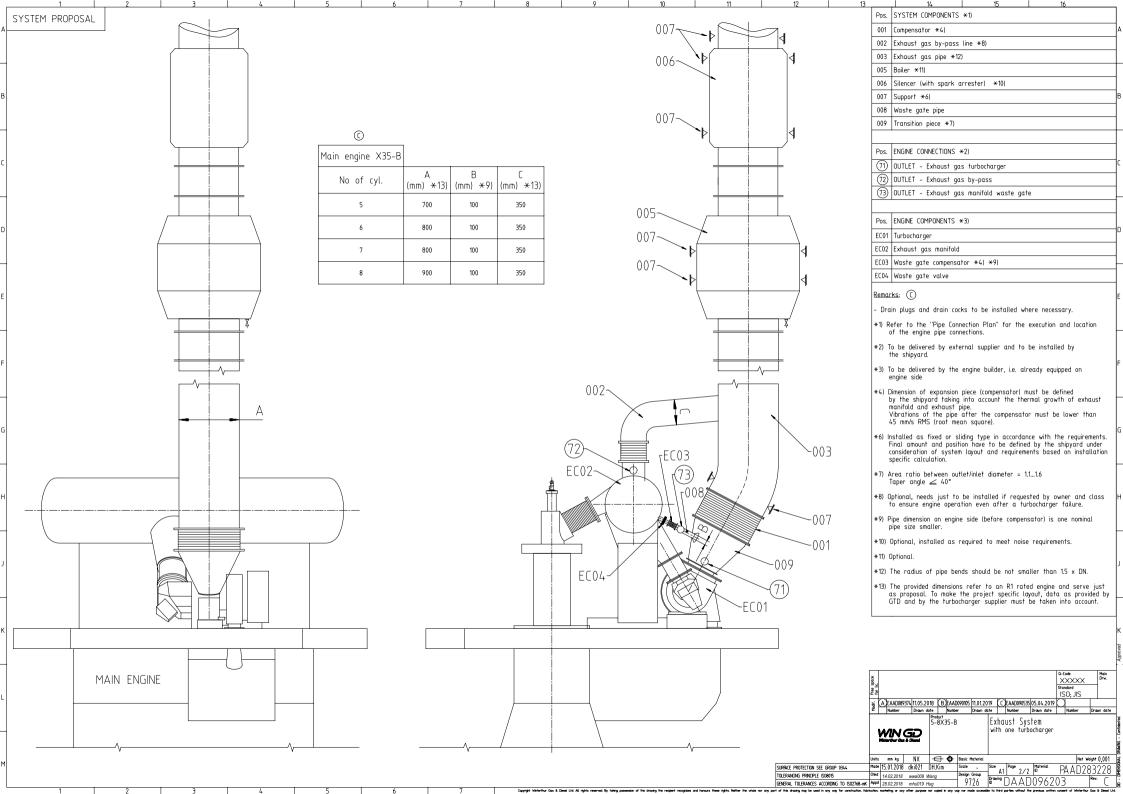

## MIDS WinGD X35-B - EXHAUST SYSTEM (DG9726)

## TRACK CHANGES

| DATE       | SUBJECT     | DESCRIPTION               |
|------------|-------------|---------------------------|
| 2018-04-25 | DRAWING SET | First web upload          |
| 2018-05-22 | DAAD096203  | System drg - new revision |
| 2019-01-15 | DAAD096203  | System drg - new revision |
| 2019-09-16 | DAAD096203  | System drg - new revision |

## **DISCLAIMER**

© Copyright by Winterthur Gas & Diesel Ltd.

All rights reserved. No part of this document may be reproduced or copied in any form or by any means (electronic, mechanical, graphic, photocopying, recording, taping or other information retrieval systems) without the prior written permission of the copyright owner.

THIS PUBLICATION IS DESIGNED TO PROVIDE AN ACCURATE AN