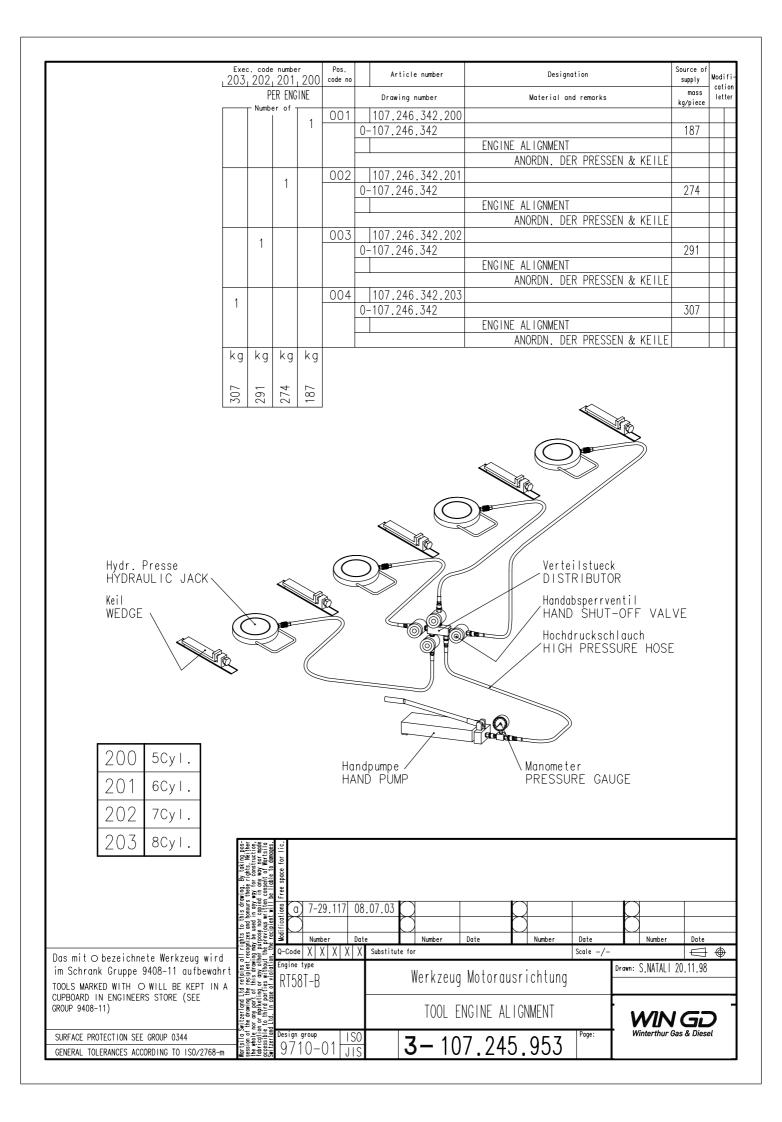

## MIDS\_WinGD-RT-flex58T-E\_TOOL-ENGINE-ALIGNMENT

## TRACK CHANGES

| DATE       | SUBJECT     | DESCRIPTION      |
|------------|-------------|------------------|
| 2017-05-28 | DRAWING SET | First web upload |

## **DISCLAIMER**

© Copyright by Winterthur Gas & Diesel Ltd.

All rights reserved. No part of this document may be reproduced or copied in any form or by any means (electronic, mechanical, graphic, photocopying, recording, taping or other information retrieval systems) without the prior written permission of the copyright owner.

THIS PUBLICATION IS DESIGNED TO PROVIDE AN ACCURATE AND AUTHORITATIVE INFORMATION WITH REGARD TO THE SUBJECT-MATTER COVERED AS WAS AVAILABLE AT THE TIME OF PRINTING. HOWEVER, THE PUBLICATION DEALS WITH COMPLICATED TECHNICAL MATTERS SUITED ONLY F