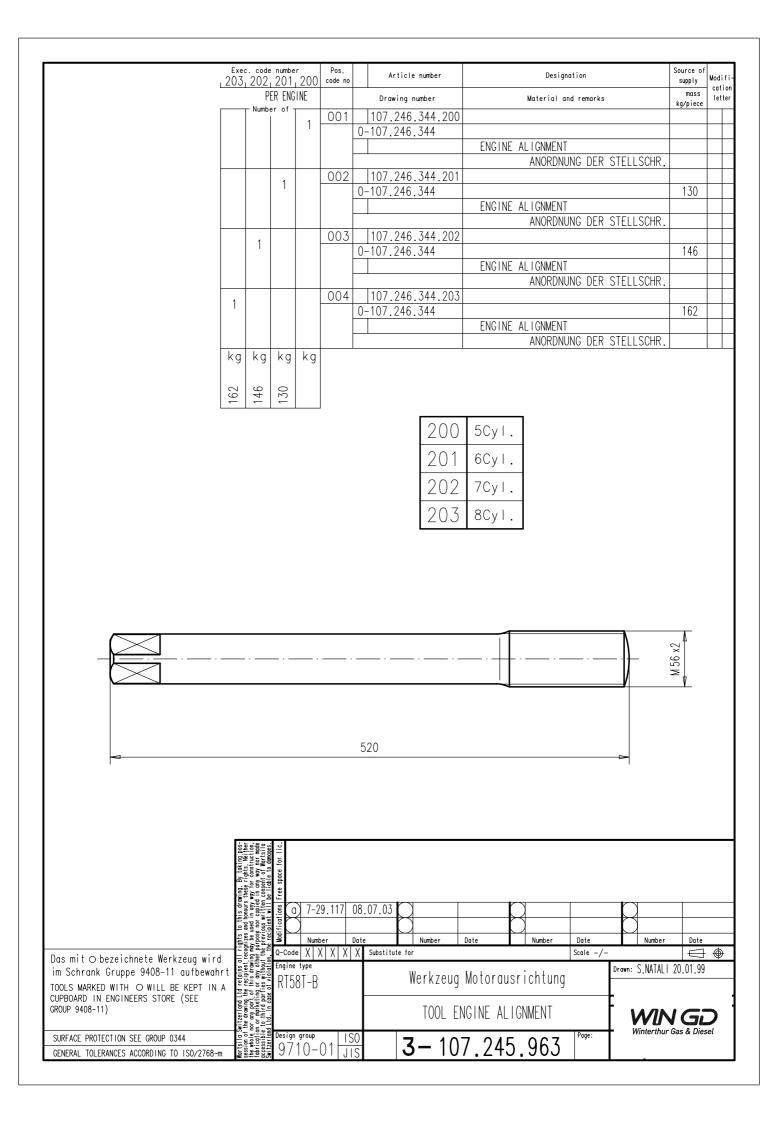

## MIDS\_WinGD-RT-flex58T-E\_TOOL-ENGINE-ALIGNMENT

## TRACK CHANGES

| DATE       | SUBJECT     | DESCRIPTION      |
|------------|-------------|------------------|
| 2017-05-28 | DRAWING SET | First web upload |

## **DISCLAIMER**

© Copyright by Winterthur Gas & Diesel Ltd.

All rights reserved. No part of this document may be reproduced or copied in any form or by any means (electronic, mechanical, graphic, photocopying, recording, taping or other information retrieval systems) without the prior written permission of the copyright owner.

THIS PUBLICATION IS DESIGNED TO PROVIDE AN ACCURATE AND AUTHORITATIVE INFORMATION WITH REGARD TO THE SUBJECT-MATTER COVERED AS WAS AVAILABLE AT THE TIME OF PRINTING. HOWEVER, THE PUBLICATION DEALS WITH COMPLICATED TECHNICAL MATTERS SUITED ON