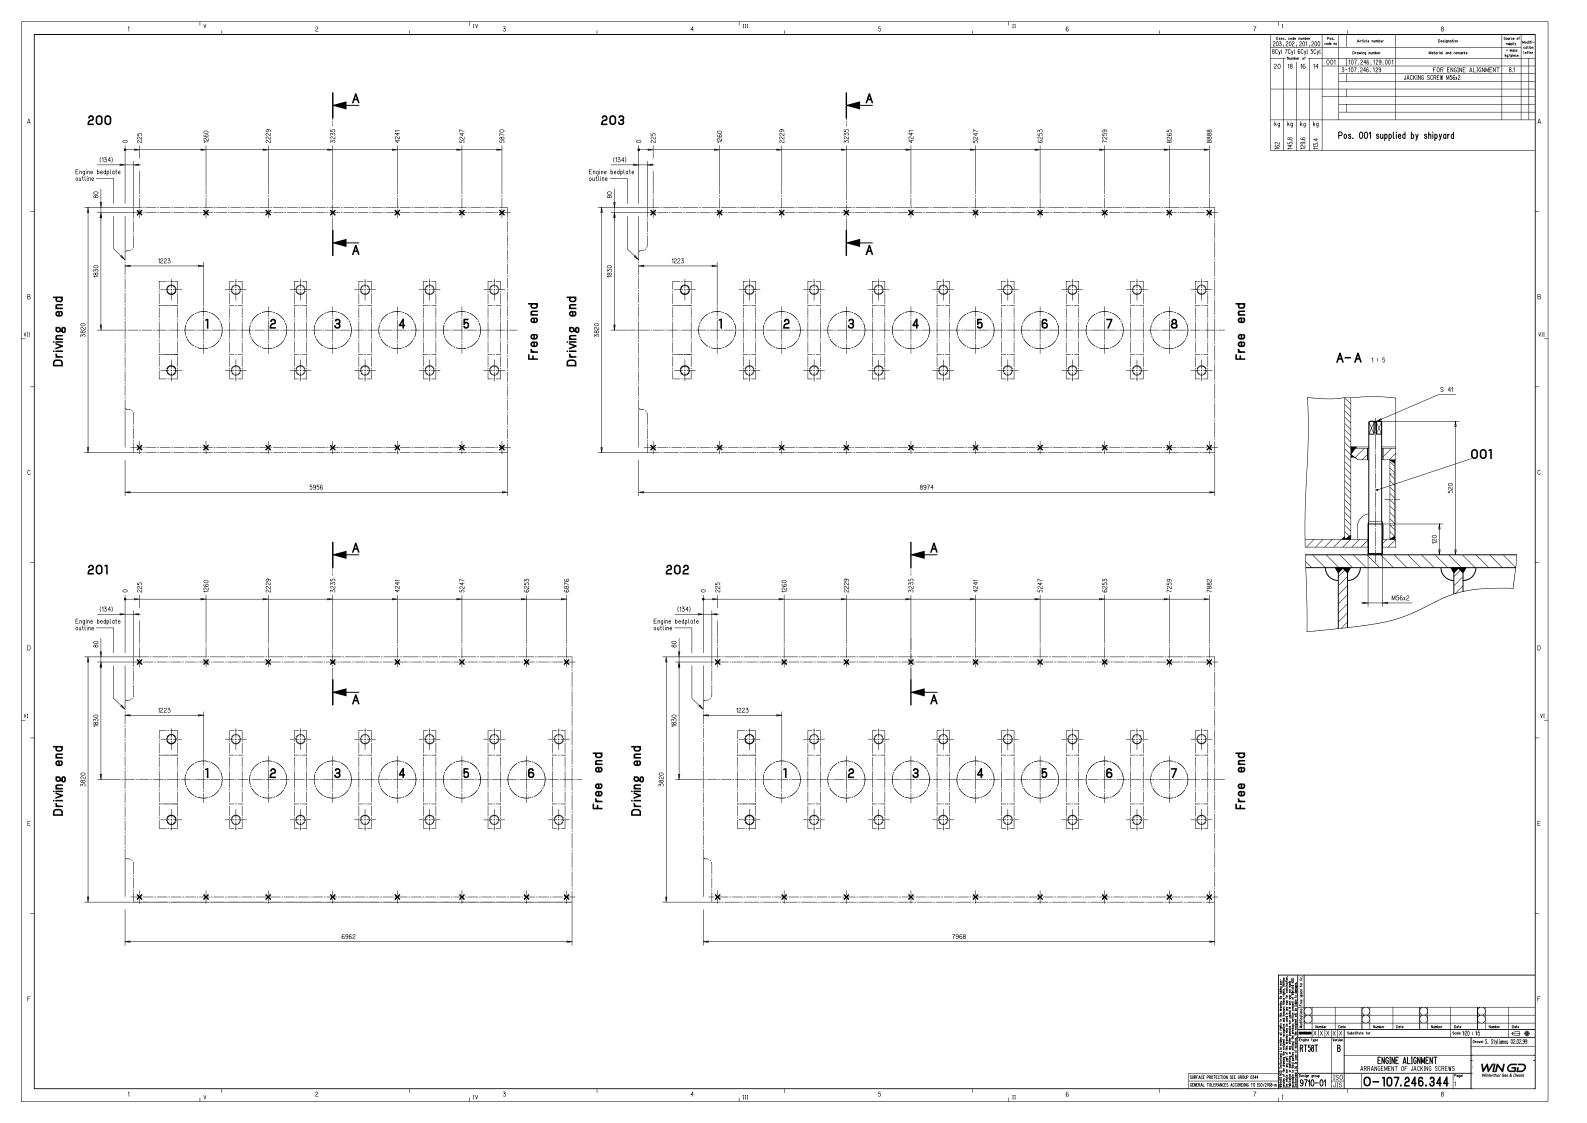

## MIDS\_WinGD-RT-flex58T-E\_TOOL-ENGINE-ALIGNMENT

## TRACK CHANGES

| DATE       | SUBJECT     | DESCRIPTION      |
|------------|-------------|------------------|
| 2017-05-28 | DRAWING SET | First web upload |

## **DISCLAIMER**

© Copyright by Winterthur Gas & Diesel Ltd.

All rights reserved. No part of this document may be reproduced or copied in any form or by any means (electronic, mechanical, graphic, photocopying, recording, taping or other information retrieval systems) without the prior written permission of the copyright owner.

THIS PUBLICATION IS DESIGNED TO PROVIDE AN ACCURATE AND AUTHORITATIVE INFORMATION WITH REGARD TO THE SUBJECT-MATTER COVERED AS WAS AVAILABLE AT THE TIME OF PRINTING. HOWEVER, THE PUBLICATION DEALS WITH COMPLICATED TECHNICAL MATTERS SUITED ONLY