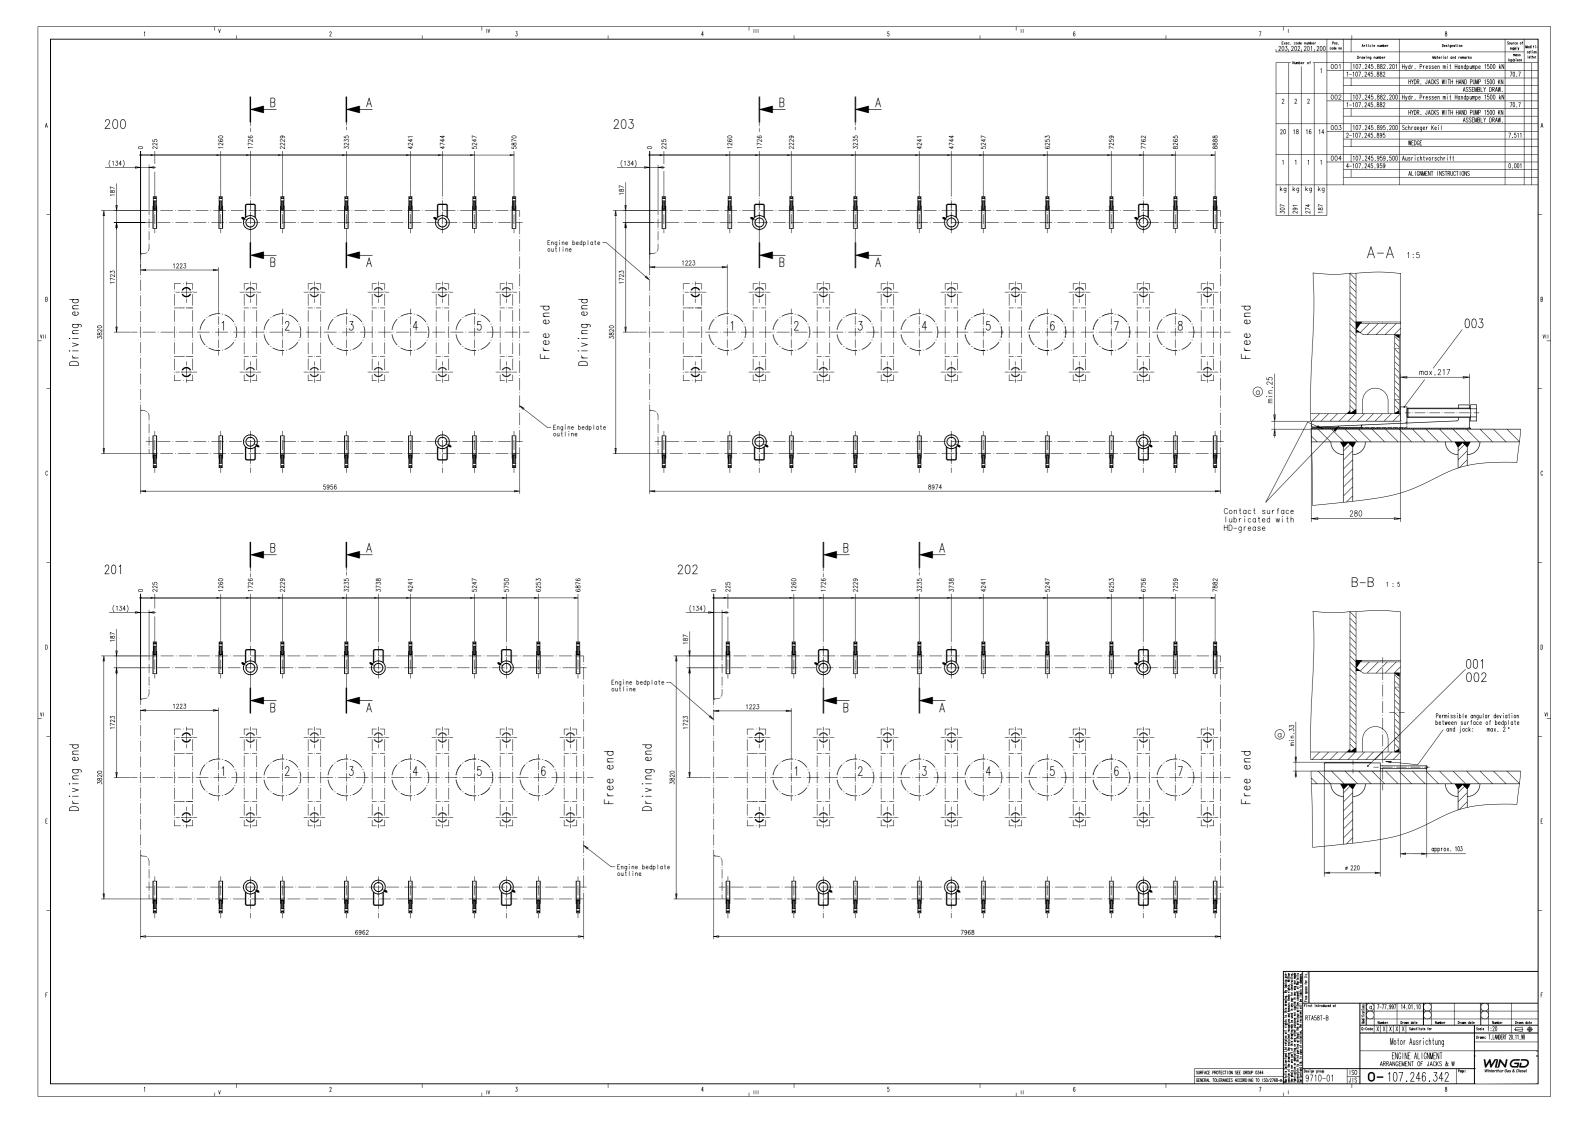

## MIDS\_WinGD-RT-flex58T-E\_TOOL-ENGINE-ALIGNMENT

## TRACK CHANGES

| DATE       | SUBJECT     | DESCRIPTION      |
|------------|-------------|------------------|
| 2017-05-28 | DRAWING SET | First web upload |

## **DISCLAIMER**

© Copyright by Winterthur Gas & Diesel Ltd.

All rights reserved. No part of this document may be reproduced or copied in any form or by any means (electronic, mechanical, graphic, photocopying, recording, taping or other information retrieval systems) without the prior written permission of the copyright owner.

THIS PUBLICATION IS DESIGNED TO PROVIDE AN ACCURATE AND AUTHORITATIVE INFORMATION WITH REGARD TO THE SUBJECT-MATTER COVERED AS WAS AVAILABLE AT THE TIME OF PRINTING. HOWEVER, THE PUBLICATION DEALS WITH COMPLICATED TECHNICAL MATTERS SUITED ONLY FOR