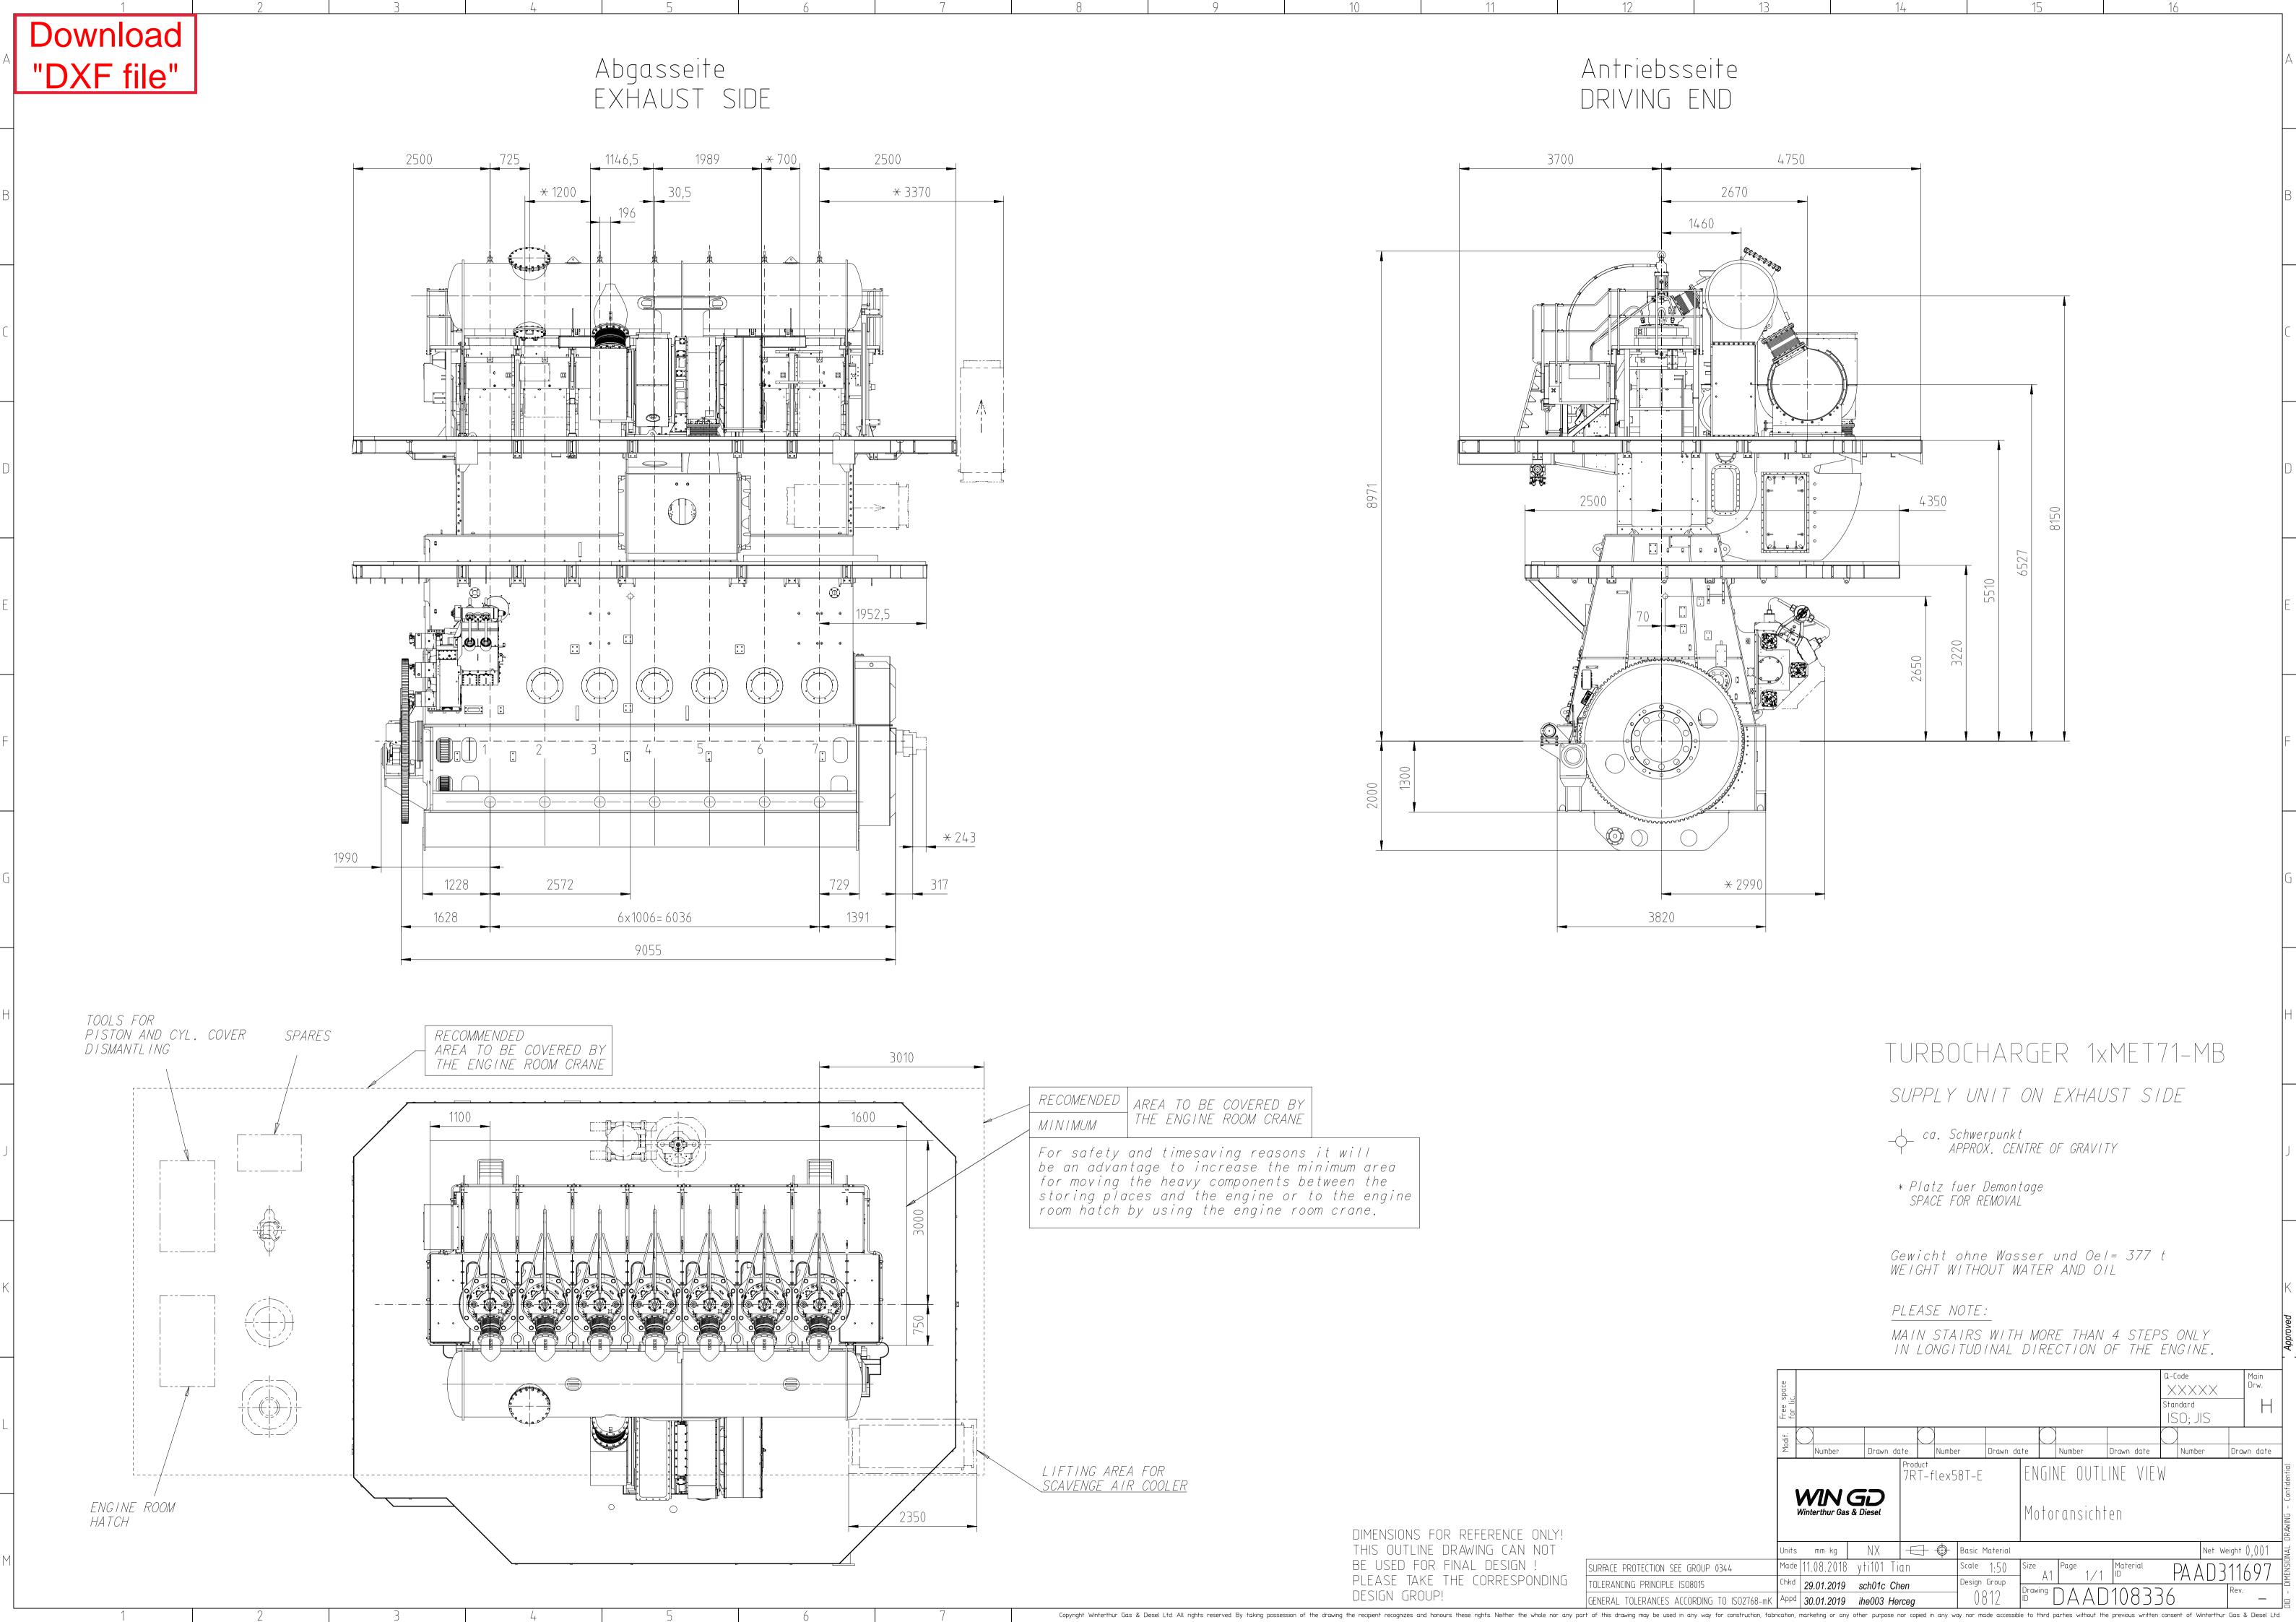

## **TRACK CHANGES**

| DATE       | SUBJECT     | DESCRIPTION                                                            |
|------------|-------------|------------------------------------------------------------------------|
| 2018-02-26 | DRAWING SET | First web upload                                                       |
| 2019-05-15 | DAAD108336  | Engine outline view for Turbocharger type 1 x MET71-MB has been added. |