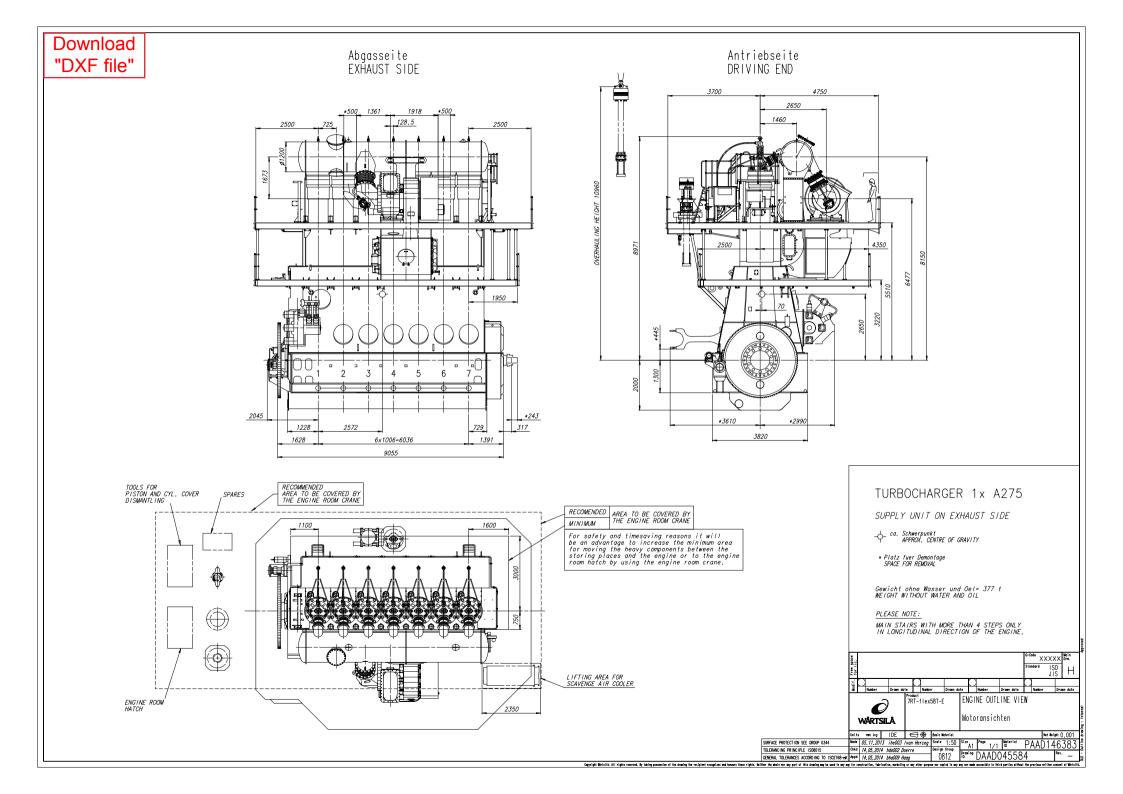

## **TRACK CHANGES**

| DATE       | SUBJECT     | DESCRIPTION                                                            |
|------------|-------------|------------------------------------------------------------------------|
| 2018-02-26 | DRAWING SET | First web upload                                                       |
| 2019-05-15 | DAAD108336  | Engine outline view for Turbocharger type 1 x MET71-MB has been added. |