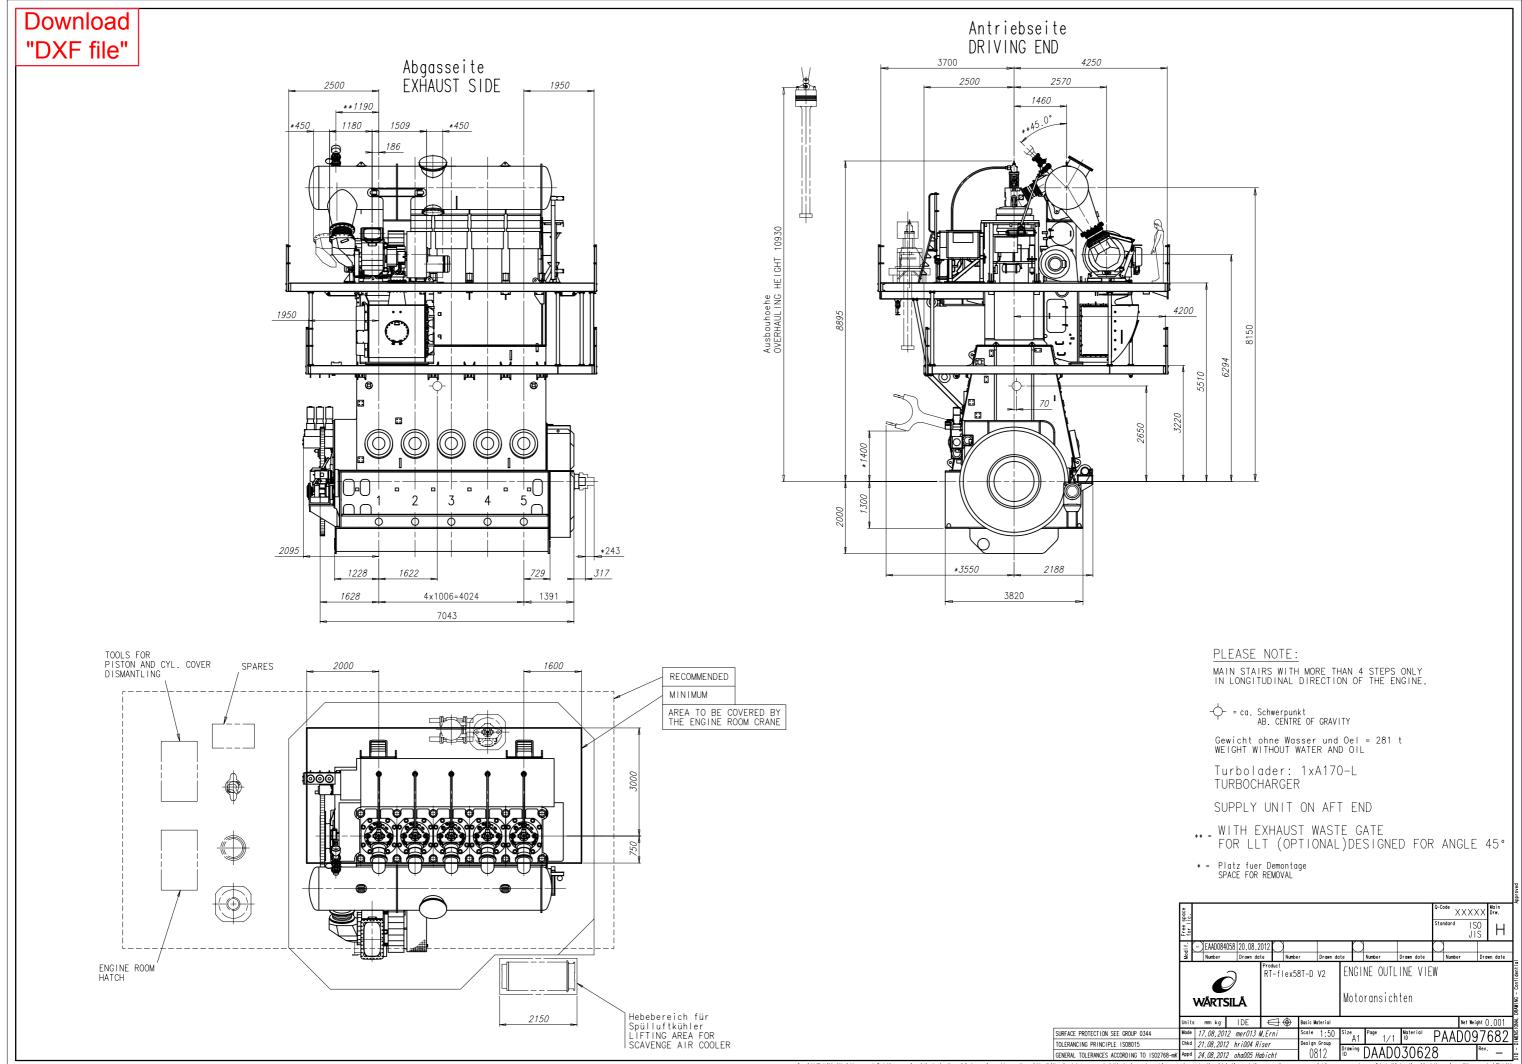

## WinGD-5RT-flex58T-E\_Engine-outline-views

## TRACK CHANGES

| DATE       | SUBJECT     | DESCRIPTION      |
|------------|-------------|------------------|
| 2018-02-26 | DRAWING SET | First web upload |

## DISCLAIMER

© Copyright by Winterthur Gas & Diesel Ltd.

All rights reserved. No part of this document may be reproduced or copied in any form or by any means (electronic, mechanical, graphic, photocopying, recording, taping or other information retrieval systems) without the prior written permission of the copyright owner.

THIS PUBLICATION IS DESIGNED TO PROVIDE AN ACCURATE AND AUTHORITATIVE INFORMATION WITH REGARD TO THE SUBJECT-MATTER COVERED AS WAS AVAILABLE AT THE TIME OF PRINTING. HOWEVER, THE PUBLICATION DEALS WITH COMPLICATED TECHNICAL MATTERS SUITED ONLY FOR SPECIALIS