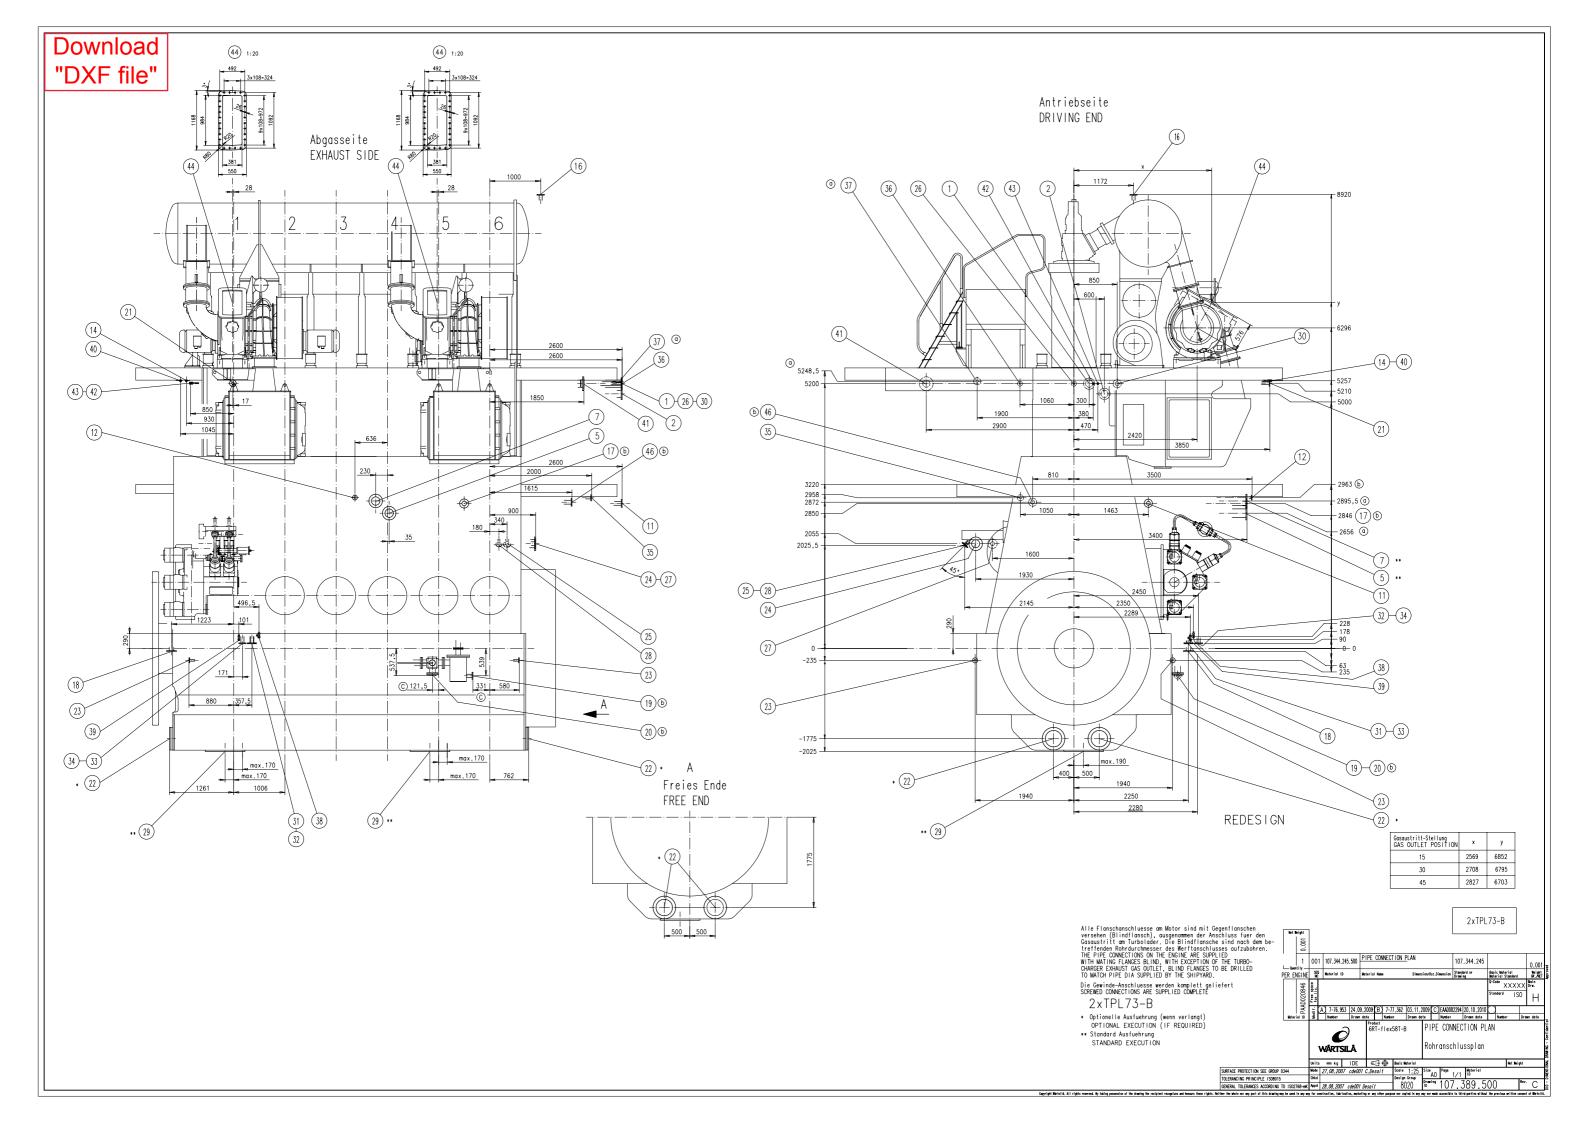

Download "DXF file" dnobs Free iss Ende PRIVING END PRIVING END Free iss Ende oder \* Optionelle Ausfuehrung (wenn verlangt) OPTIONAL EXECUTION (IF REQUIRED) Zugehoerige Zeichnungen siehe Zchg.1 8x ø 19 Kuehlwasserleitung Zylindereinsatz Sammelitg, Schmutzoel Kolbenu.seite Eintritt

COOLING WATER PIPE CYLINDER LINER
INLET 8305 8487 ACCOMPANYING DRAWINGS SEE DRW DN50 Zylinderschmierpumpen Anordnung Aústritt
CYLINDER COOLING WATER PIPE
OUTLET 8310 DN32 7206 CYLINDER LUBRICATING PUMPS ARRANG Delleitung Kreuzkopf 8455 DN32 8488 COLLEC. MAIN LEAKAGE OIL GLAND BOX 8x ø19 SLK Leitung Kuehlwasser 24xø22 (Vertikal)

BEDPLATE OIL DRAIN
(VERTICAL) SAC PIPE COOLING WATER 8335 1110 DN150 (6) 8429 DN65 Austritt und Entlueftung
Sac Pipe COOLING WATER
OUTLET AND AIR VENT FUEL PIPE INJECTION PUMP DN150 8335 DN65 8702 8 8704 FUEL PIPE INJECTION PUMP 9 FUEL LEAKAGE PIPE RAIL-UNIT 8740 DN40 0 10 FUEL LEAKAGE PIPE INJECTION VALVE 8741 DN40 8352 8830 DN65 DN32 Kuehlwasser Entleerungsleitung Eintritt
HEAT PIPING
INLET S COOLING WATER DRAIN PIPE 8313 DN25 DN25 8810 Feuerloeschleitung RU Eintritt 13) 9 (1) DN32 8832 FIRE EXTINGUISHING RU INLET # 25x2 | Wasser-/Luftltg. Reinigungsanlage (Wasseranschluss) ≠ 20x2 | Heizleitung Austritt WATER/AIR PIPE CLEANING PLANT (WATER CONNECTION) HEAT PIPING OUTLET 8338 DN20 DN15 8822 (15) HEAT PIPING OUTLET DN15 8822 Entlueftung

CYLINDER COOLING WATER PIPE
VENTING (40) 8310 DN50 DN15 8338 4x ø 19 Sammelleitung Kondenswasser SLK Entlueftung Entlueftung

COLLEC MAIN CONDENSATE WATER SAC VENTING DN80 8357 DN125 8605 STARTING AIR PIPE 4x ø 18

4x ø 19

Leckservoellei tung
Versorgungseinhei t

LEKARGE SERVO OIL PIPING
SUPPLY UNIT ø 18x2 | ø 18x2 ∣ Steuerluftversorgung 30 bar: A2 4605 (18) (f) 8452 CONTROL AIR SUPPLY 4606 4x ø 14

Sammellei tung Kondenswasser SLK
Kondenswasser Austritt

COLLEC MAIN CONDENSATE WATER SAC
CONDENSATE WATER OUTLET ø 18x2 │ Steuerluftversorgung 8357 DN50 CONTROL AIR SUPPLY 4606 iehe Zchng 1 siehe Zchng 1 6506 Woschwasser Austritt

COLLEC MAIN CONDENSATE WATER SAC
WASHING WATER OUTLET 8357 DN50 SEE DRAWING 1 SEE DRAWING 1 6509 iehe Zchng 1 (b) 8355 DN600 DN40 SEE DRAWING 1 EXHAUST MANIFOLD (FOR ENGINES WITH ONE TURBOCHARGER) 12x ø 22 Grundplatte Oelablauf (Horizontal) 12xø 22 (Horizontal)

BEDPLATE OIL DRAIN
(HORIZONTAL) (46) (h)1110 DN300 DN65 8608 4x ≠ 12 Sammelleitung Leckoel Grundplatte COLLECTOR MAIN LEAKAGE OIL DN25 8463 8x ø19 Oelleitung Eintritt Eintritt

OIL PIPE
INLET DN150 8406 TPL73-B 0 ISO **O-** 107.344.245