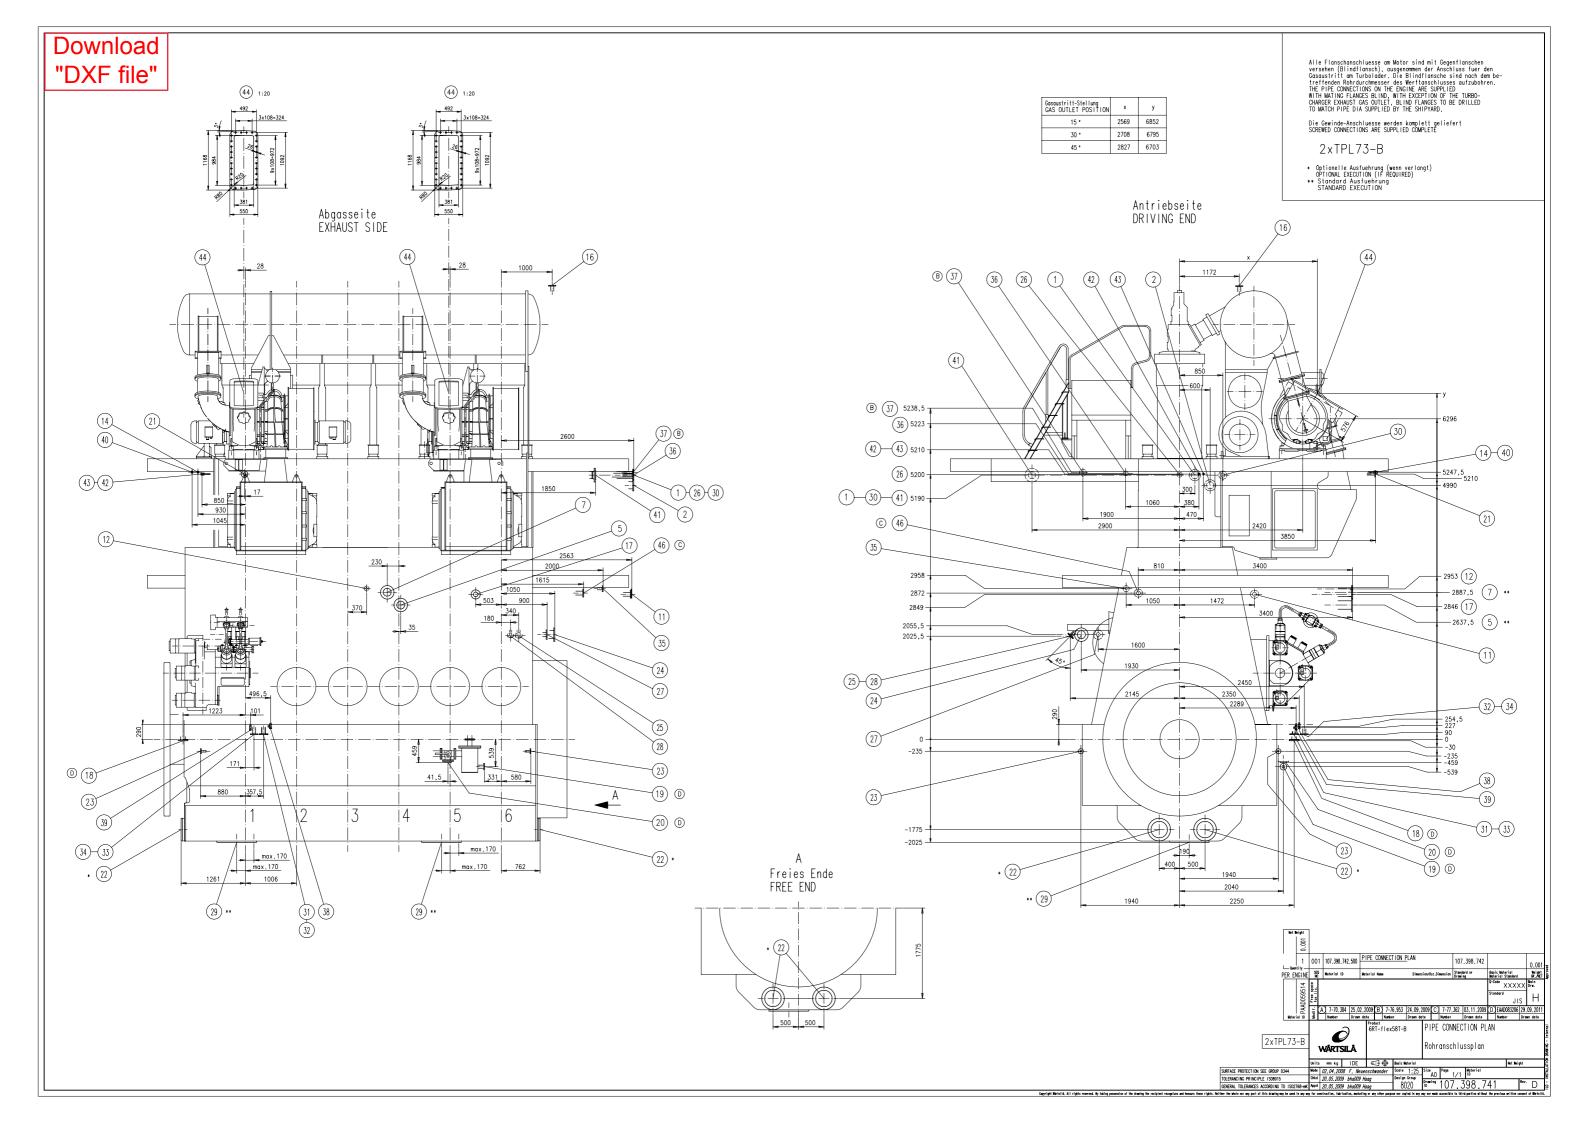

Download "DXF file" dnobs Free iss Ende PRIVING END PRIVING END Free iss Ende oder \* Optionelle Ausfuehrung (wenn verlangt) OPTIONAL EXECUTION (IF REQUIRED) Zugehoerige Zeichnungen siehe Zchg.1 8x ø 19 Kuehlwasserleitung Zylindereinsatz Sammelitg, Schmutzoel Kolbenu.seite Eintritt

COOLING WATER PIPE CYLINDER LINER
INLET 8305 8487 ACCOMPANYING DRAWINGS SEE DRW DN50 Zylinderschmierpumpen Anordnung Aústritt
CYLINDER COOLING WATER PIPE
OUTLET 8310 DN32 7206 CYLINDER LUBRICATING PUMPS ARRANG Delleitung Kreuzkopf 8455 DN32 8488 COLLEC. MAIN LEAKAGE OIL GLAND BOX 8x ø19 SLK Leitung Kuehlwasser 24xø22 (Vertikal)

BEDPLATE OIL DRAIN
(VERTICAL) SAC PIPE COOLING WATER 8335 1110 DN150 (6) 8429 DN65 Austritt und Entlueftung
Sac Pipe COOLING WATER
OUTLET AND AIR VENT FUEL PIPE INJECTION PUMP DN150 8335 DN65 8702 8 8704 FUEL PIPE INJECTION PUMP 9 FUEL LEAKAGE PIPE RAIL-UNIT 8740 DN40 0 10 FUEL LEAKAGE PIPE INJECTION VALVE 8741 DN40 8352 8830 DN65 DN32 Kuehlwasser Entleerungsleitung Eintritt
HEAT PIPING
INLET S COOLING WATER DRAIN PIPE 8313 DN25 DN25 8810 Feuerloeschleitung RU Eintritt 13) 9 (1) DN32 8832 FIRE EXTINGUISHING RU INLET # 25x2 | Wasser-/Luftltg. Reinigungsanlage (Wasseranschluss) ≠ 20x2 | Heizleitung Austritt WATER/AIR PIPE CLEANING PLANT (WATER CONNECTION) HEAT PIPING OUTLET 8338 DN20 DN15 8822 (15) HEAT PIPING OUTLET DN15 8822 Entlueftung

CYLINDER COOLING WATER PIPE
VENTING (40) 8310 DN50 DN15 8338 4x ø 19 Sammelleitung Kondenswasser SLK Entlueftung Entlueftung

COLLEC MAIN CONDENSATE WATER SAC VENTING DN80 8357 DN125 8605 STARTING AIR PIPE 4x ø 18

4x ø 19

Leckservoellei tung
Versorgungseinhei t

LEKARGE SERVO OIL PIPING
SUPPLY UNIT ø 18x2 | ø 18x2 ∣ Steuerluftversorgung 30 bar: A2 4605 (18) (f) 8452 CONTROL AIR SUPPLY 4606 4x ø 14

Sammellei tung Kondenswasser SLK
Kondenswasser Austritt

COLLEC MAIN CONDENSATE WATER SAC
CONDENSATE WATER OUTLET ø 18x2 │ Steuerluftversorgung 8357 DN50 CONTROL AIR SUPPLY 4606 iehe Zchng 1 siehe Zchng 1 6506 Woschwasser Austritt

COLLEC MAIN CONDENSATE WATER SAC
WASHING WATER OUTLET 8357 DN50 SEE DRAWING 1 SEE DRAWING 1 6509 iehe Zchng 1 (b) 8355 DN600 DN40 SEE DRAWING 1 EXHAUST MANIFOLD (FOR ENGINES WITH ONE TURBOCHARGER) 12x ø 22 Grundplatte Oelablauf (Horizontal) 12xø 22 (Horizontal)

BEDPLATE OIL DRAIN
(HORIZONTAL) (46) (h)1110 DN300 DN65 8608 4x ≠ 12 Sammelleitung Leckoel Grundplatte COLLECTOR MAIN LEAKAGE OIL DN25 8463 8x ø19 Oelleitung Eintritt Eintritt

OIL PIPE
INLET DN150 8406 TPL73-B 0 ISO **O-** 107.344.245