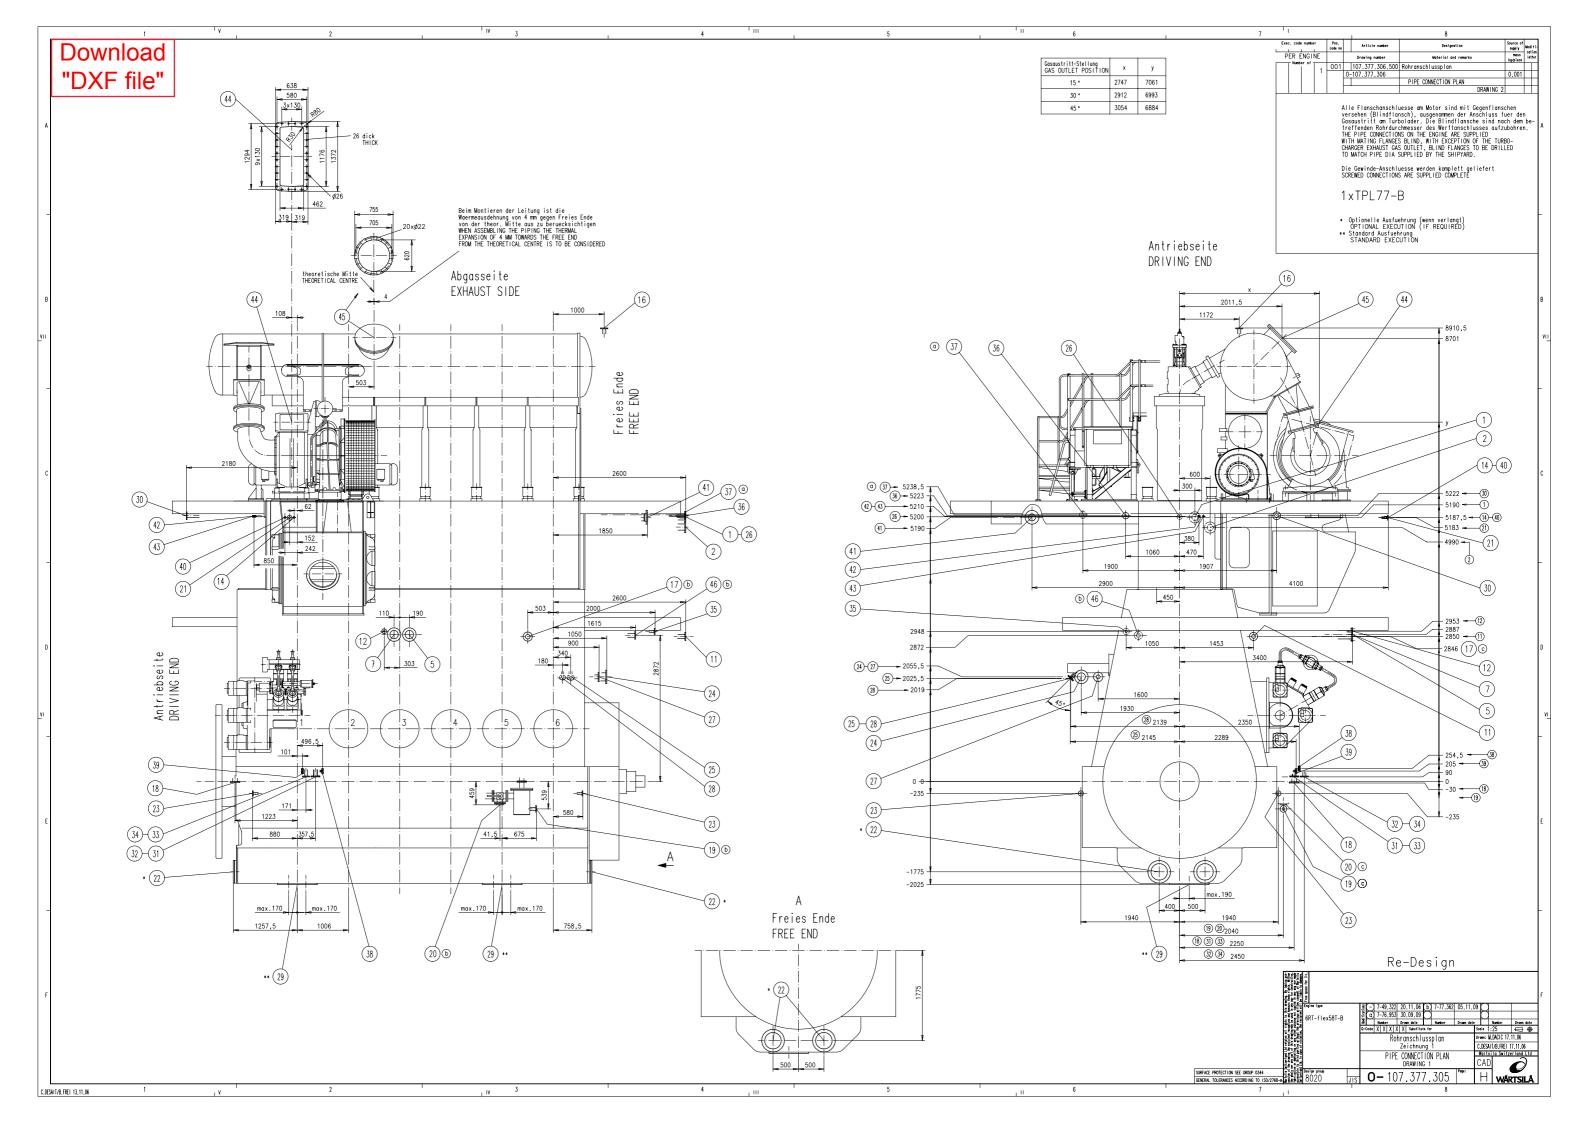

Download "DXF file" dnobs Free iss Ende PRIVING END PRIVING END Free iss Ende oder \* Optionelle Ausfuehrung (wenn verlangt) OPTIONAL EXECUTION (IF REQUIRED) Zugehoerige Zeichnungen siehe Zchg.1 8x ø 19 Kuehlwasserleitung Zylindereinsatz Sammelitg, Schmutzoel Kolbenu.seite Eintritt

COOLING WATER PIPE CYLINDER LINER
INLET 8305 8487 ACCOMPANYING DRAWINGS SEE DRW DN50 Zylinderschmierpumpen Anordnung Aústritt
CYLINDER COOLING WATER PIPE
OUTLET 8310 DN32 7206 CYLINDER LUBRICATING PUMPS ARRANG Delleitung Kreuzkopf 8455 DN32 8488 COLLEC. MAIN LEAKAGE OIL GLAND BOX 8x ø19 SLK Leitung Kuehlwasser 24xø22 (Vertikal)

BEDPLATE OIL DRAIN
(VERTICAL) SAC PIPE COOLING WATER 8335 1110 DN150 (6) 8429 DN65 Austritt und Entlueftung
Sac Pipe COOLING WATER
OUTLET AND AIR VENT FUEL PIPE INJECTION PUMP DN150 8335 DN65 8702 8 8704 FUEL PIPE INJECTION PUMP 9 FUEL LEAKAGE PIPE RAIL-UNIT 8740 DN40 0 10 FUEL LEAKAGE PIPE INJECTION VALVE 8741 DN40 8352 8830 DN65 DN32 Kuehlwasser Entleerungsleitung Eintritt
HEAT PIPING
INLET S COOLING WATER DRAIN PIPE 8313 DN25 DN25 8810 Feuerloeschleitung RU Eintritt 13) 9 (1) DN32 8832 FIRE EXTINGUISHING RU INLET # 25x2 | Wasser-/Luftltg. Reinigungsanlage (Wasseranschluss) ≠ 20x2 | Heizleitung Austritt WATER/AIR PIPE CLEANING PLANT (WATER CONNECTION) HEAT PIPING OUTLET 8338 DN20 DN15 8822 (15) HEAT PIPING OUTLET DN15 8822 Entlueftung

CYLINDER COOLING WATER PIPE
VENTING (40) 8310 DN50 DN15 8338 4x ø 19 Sammelleitung Kondenswasser SLK Entlueftung Entlueftung

COLLEC MAIN CONDENSATE WATER SAC VENTING DN80 8357 DN125 8605 STARTING AIR PIPE 4x ø 18

4x ø 19

Leckservoellei tung
Versorgungseinhei t

LEKARGE SERVO OIL PIPING
SUPPLY UNIT ø 18x2 | ø 18x2 ∣ Steuerluftversorgung 30 bar: A2 4605 (18) (f) 8452 CONTROL AIR SUPPLY 4606 4x ø 14

Sammellei tung Kondenswasser SLK
Kondenswasser Austritt

COLLEC MAIN CONDENSATE WATER SAC
CONDENSATE WATER OUTLET ø 18x2 │ Steuerluftversorgung 8357 DN50 CONTROL AIR SUPPLY 4606 iehe Zchng 1 siehe Zchng 1 6506 Woschwasser Austritt

COLLEC MAIN CONDENSATE WATER SAC
WASHING WATER OUTLET 8357 DN50 SEE DRAWING 1 SEE DRAWING 1 6509 iehe Zchng 1 (b) 8355 DN600 DN40 SEE DRAWING 1 EXHAUST MANIFOLD (FOR ENGINES WITH ONE TURBOCHARGER) 12x ø 22 Grundplatte Oelablauf (Horizontal) 12xø 22 (Horizontal)

BEDPLATE OIL DRAIN
(HORIZONTAL) (46) (h)1110 DN300 DN65 8608 4x ≠ 12 Sammelleitung Leckoel Grundplatte COLLECTOR MAIN LEAKAGE OIL DN25 8463 8x ø19 Oelleitung Eintritt Eintritt

OIL PIPE
INLET DN150 8406 TPL73-B 0 ISO **O-** 107.344.245

## Download "DXF file"

|      |                 |                 |                                                                                                                          |       |        | Leitu<br>PIPE           | ngs -<br>- CONN             | Anschlü<br>ECTIONS                          |
|------|-----------------|-----------------|--------------------------------------------------------------------------------------------------------------------------|-------|--------|-------------------------|-----------------------------|---------------------------------------------|
|      | ISO<br>STANDARD | JIS<br>STANDARD |                                                                                                                          |       | Ko.Gr. | Freies Ende<br>FREE END | Antriebseite<br>DRIVING END | Freies Ende oder<br>Antriebseite<br>FREE OR |
| 1    | 8x ø18          | 8x Ø19          | Kuehlwasserleitung Zylindereinsatz<br>Eintritt<br>COOLING WATER PIPE CYLINDER LINER                                      | DN125 | 8305   | Х                       | V D                         |                                             |
| 2    | 8x Ø18          | 8x Ø19          | INLET Zylinderkuehlwasserleitung Austritt CYLINDER COOLING WATER PIPE OUTLET                                             | DN125 | 8310   | Х                       |                             |                                             |
| 3    | ·               |                 |                                                                                                                          |       |        |                         |                             |                                             |
| 4    |                 |                 |                                                                                                                          |       |        |                         |                             |                                             |
| (5)  | 8x ø18          | 8x ø19          | SLK Leitung Kuehlwasser<br>Eintritt<br>SAC PIPE COOLING WATER<br>INLET                                                   | DN150 | 8335   |                         |                             |                                             |
| 6    |                 |                 |                                                                                                                          |       |        |                         |                             |                                             |
| 7    | 8x Ø18          | 8x ø19          | SLK Leitung Kuehlwosser<br>Austritt und Entlüftung<br>SAC PIPE COOLING WATER<br>OUTLET AND AIR VENT                      | DN150 | 8335   |                         |                             |                                             |
| 8    |                 |                 |                                                                                                                          |       |        |                         |                             |                                             |
| 9    |                 |                 |                                                                                                                          |       |        |                         |                             |                                             |
| 10   |                 |                 |                                                                                                                          |       |        |                         |                             |                                             |
| (11) | 4× Ø14          | 4x Ø15          | Sommelleitung oeliges Wasser<br>Receiver<br>COLLECTOR MAIN OILY WATER<br>RECEIVER                                        | DN65  | 8352   | Х                       |                             |                                             |
| (12) | 4x Ø11          | 4x Ø12          | Kuehlwasser Entleerungsleitung COOLING WATER DRAIN PIPE                                                                  | DN25  | 8313   | Х                       |                             |                                             |
| (13) |                 |                 |                                                                                                                          |       |        |                         |                             |                                             |
| (14) | Ø25×2           | Ø25×2           | Wasser-/Luftitg, Reinigungsanlage<br>(Wasseranschluss)  WATER/AIR PIPE CLEANING PLANT<br>(WATER CONNECTION)              | DN20  | 8338   |                         | X                           |                                             |
| (15) |                 |                 |                                                                                                                          |       |        |                         |                             |                                             |
| 16)  | 4x Ø14          | 4x Ø15          | Zylinderkuehlwasserleitung<br>Entlüftung<br>CYLINDER COOLING WATER PIPE<br>VENTING                                       | DN50  | 8310   | Х                       |                             |                                             |
| 17)  | 4x Ø18          | 4x Ø18          | Sammelleitung Kondenswasser SLK<br>Entlüftung<br>COLLEC MAIN CONDENSATE WATER SAC<br>VENTING                             | DN80  | 8357   |                         |                             |                                             |
| (18) | 4x Ø18          | 4x ø19          | Leckservooelleitung<br>Versorgungseinheit<br>LEAKAGE SERVO OIL PIPING<br>SUPPLY UNIT                                     | DN80  | 8452   |                         | X                           |                                             |
| (19) | 4x Ø14          | 4x Ø15          | Sammelleitung Kondenswasser SLK<br>Kondenswasser Austritt<br>COLLEC MAIN CONDENSATE WATER SAC<br>CONDENSATE WATER OUTLET | DN50  | 8357   |                         |                             |                                             |
| 20   | 4x Ø15          | 4x Ø15          | Sammelleitung Kondenswasser SLK<br>Waschwasser Äustritt<br>COLLEC MAIN CONDENSATE WATER SAC<br>WASHING WATER OUTLET      | DN50  | 8357   |                         |                             |                                             |
| 21)  | 4x Ø14          | 4x Ø15          | Sammelleitung TL Schmutzwasser COLLECTOR MAIN TC DIRTY WATER                                                             | DN40  | 8355   |                         | X                           |                                             |
| 22)  | 12x Ø22         | 12x Ø22         | Grundplatte Oelablauf<br>(Horizontal)<br>BEDPLATE OIL DRAIN<br>(HORIZONTAL)                                              | DN300 | 1110   | Х                       | X                           |                                             |
| 23)  | 4x Ø11          | 4x Ø12          | Sommelleitung Leckoel Grundplatte  COLLECTOR MAIN LEAKAGE OIL BEDPLATE                                                   | DN25  | 8463   |                         |                             | X                                           |
| 24)  | 8x Ø18          | 8x Ø19          | Oelleitung<br>Eintritt<br>OIL PIPE<br>INLET                                                                              | DN150 | 8406   | Х                       |                             |                                             |

| 150                                                                                                                                                                                                                                                                                                                                                                                                                                                                                                                                                                                                                                                                                                                                                                                                                                                                                                                                                                                                                                                                                                                                                                                                                                                                                                                                                                                                                                                                                                                                                                                                                                                                                                                                                                                                                                                                                                                                                                                                                                                                                                                            |    |      |          |               |                                                                |       |       | Leitu<br>PIPE     | ngs - /               | Anschlüsse<br>ECTIONS                        |
|--------------------------------------------------------------------------------------------------------------------------------------------------------------------------------------------------------------------------------------------------------------------------------------------------------------------------------------------------------------------------------------------------------------------------------------------------------------------------------------------------------------------------------------------------------------------------------------------------------------------------------------------------------------------------------------------------------------------------------------------------------------------------------------------------------------------------------------------------------------------------------------------------------------------------------------------------------------------------------------------------------------------------------------------------------------------------------------------------------------------------------------------------------------------------------------------------------------------------------------------------------------------------------------------------------------------------------------------------------------------------------------------------------------------------------------------------------------------------------------------------------------------------------------------------------------------------------------------------------------------------------------------------------------------------------------------------------------------------------------------------------------------------------------------------------------------------------------------------------------------------------------------------------------------------------------------------------------------------------------------------------------------------------------------------------------------------------------------------------------------------------|----|------|----------|---------------|----------------------------------------------------------------|-------|-------|-------------------|-----------------------|----------------------------------------------|
| 25   2   2   2   2   3   3   4   5   5   5   5   5   5   5   5   5                                                                                                                                                                                                                                                                                                                                                                                                                                                                                                                                                                                                                                                                                                                                                                                                                                                                                                                                                                                                                                                                                                                                                                                                                                                                                                                                                                                                                                                                                                                                                                                                                                                                                                                                                                                                                                                                                                                                                                                                                                                             |    |      |          |               | ]                                                              |       | Ko Cr | ies Ende<br>E END | riebseite<br>VING END | es Ende oder<br>iebseite<br>E OR<br>VING END |
| COLLEC, MAIN DIRRY OIL PIST, U. SIDE   CNRO   8487   X                                                                                                                                                                                                                                                                                                                                                                                                                                                                                                                                                                                                                                                                                                                                                                                                                                                                                                                                                                                                                                                                                                                                                                                                                                                                                                                                                                                                                                                                                                                                                                                                                                                                                                                                                                                                                                                                                                                                                                                                                                                                         |    |      |          |               | Sammelltq. Schmutzoel Kolbenu.seite                            |       | GROUP | FRE               | Ant                   | PR Frei                                      |
| 10   10   10   10   10   10   10   10                                                                                                                                                                                                                                                                                                                                                                                                                                                                                                                                                                                                                                                                                                                                                                                                                                                                                                                                                                                                                                                                                                                                                                                                                                                                                                                                                                                                                                                                                                                                                                                                                                                                                                                                                                                                                                                                                                                                                                                                                                                                                          |    | 25)  | 2 0 2    |               |                                                                | DN50  | 8487  | Х                 |                       |                                              |
| As                                                                                                                                                                                                                                                                                                                                                                                                                                                                                                                                                                                                                                                                                                                                                                                                                                                                                                                                                                                                                                                                                                                                                                                                                                                                                                                                                                                                                                                                                                                                                                                                                                                                                                                                                                                                                                                                                                                                                                                                                                                                                                                             |    | (26) | 1        | 1             |                                                                | DN32  | 7206  | Χ                 |                       |                                              |
| 1                                                                                                                                                                                                                                                                                                                                                                                                                                                                                                                                                                                                                                                                                                                                                                                                                                                                                                                                                                                                                                                                                                                                                                                                                                                                                                                                                                                                                                                                                                                                                                                                                                                                                                                                                                                                                                                                                                                                                                                                                                                                                                                              |    | (27) |          | I - kb        |                                                                | Duce  | 0455  | V                 |                       |                                              |
| Collect                                                                                                                                                                                                                                                                                                                                                                                                                                                                                                                                                                                                                                                                                                                                                                                                                                                                                                                                                                                                                                                                                                                                                                                                                                                                                                                                                                                                                                                                                                                                                                                                                                                                                                                                                                                                                                                                                                                                                                                                                                                                                                                        |    | (21) | 1 4 7    | 1 4           |                                                                | DN65  | 8455  | X                 |                       |                                              |
| ### 10   110   110   110   110   110   110   110   110   110   110   110   110   110   110   110   110   110   110   110   110   110   110   110   110   110   110   110   110   110   110   110   110   110   110   110   110   110   110   110   110   110   110   110   110   110   110   110   110   110   110   110   110   110   110   110   110   110   110   110   110   110   110   110   110   110   110   110   110   110   110   110   110   110   110   110   110   110   110   110   110   110   110   110   110   110   110   110   110   110   110   110   110   110   110   110   110   110   110   110   110   110   110   110   110   110   110   110   110   110   110   110   110   110   110   110   110   110   110   110   110   110   110   110   110   110   110   110   110   110   110   110   110   110   110   110   110   110   110   110   110   110   110   110   110   110   110   110   110   110   110   110   110   110   110   110   110   110   110   110   110   110   110   110   110   110   110   110   110   110   110   110   110   110   110   110   110   110   110   110   110   110   110   110   110   110   110   110   110   110   110   110   110   110   110   110   110   110   110   110   110   110   110   110   110   110   110   110   110   110   110   110   110   110   110   110   110   110   110   110   110   110   110   110   110   110   110   110   110   110   110   110   110   110   110   110   110   110   110   110   110   110   110   110   110   110   110   110   110   110   110   110   110   110   110   110   110   110   110   110   110   110   110   110   110   110   110   110   110   110   110   110   110   110   110   110   110   110   110   110   110   110   110   110   110   110   110   110   110   110   110   110   110   110   110   110   110   110   110   110   110   110   110   110   110   110   110   110   110   110   110   110   110   110   110   110   110   110   110   110   110   110   110   110   110   110   110   110   110   110   110   110   110   110   110   110   110   110   110   110   110 |    | 28)  | 1        |               |                                                                | DN32  | 8488  | X                 |                       |                                              |
| 30   44   514   54   515   515   515   515   515   515   515   515   515   515   515   515   515   515   515   515   515   515   515   515   515   515   515   515   515   515   515   515   515   515   515   515   515   515   515   515   515   515   515   515   515   515   515   515   515   515   515   515   515   515   515   515   515   515   515   515   515   515   515   515   515   515   515   515   515   515   515   515   515   515   515   515   515   515   515   515   515   515   515   515   515   515   515   515   515   515   515   515   515   515   515   515   515   515   515   515   515   515   515   515   515   515   515   515   515   515   515   515   515   515   515   515   515   515   515   515   515   515   515   515   515   515   515   515   515   515   515   515   515   515   515   515   515   515   515   515   515   515   515   515   515   515   515   515   515   515   515   515   515   515   515   515   515   515   515   515   515   515   515   515   515   515   515   515   515   515   515   515   515   515   515   515   515   515   515   515   515   515   515   515   515   515   515   515   515   515   515   515   515   515   515   515   515   515   515   515   515   515   515   515   515   515   515   515   515   515   515   515   515   515   515   515   515   515   515   515   515   515   515   515   515   515   515   515   515   515   515   515   515   515   515   515   515   515   515   515   515   515   515   515   515   515   515   515   515   515   515   515   515   515   515   515   515   515   515   515   515   515   515   515   515   515   515   515   515   515   515   515   515   515   515   515   515   515   515   515   515   515   515   515   515   515   515   515   515   515   515   515   515   515   515   515   515   515   515   515   515   515   515   515   515   515   515   515   515   515   515   515   515   515   515   515   515   515   515   515   515   515   515   515   515   515   515   515   515   515   515   515   515   515   515   515   515   515   515   515   515   5   | ** | 29)  | 1        | 1             | (Vertikal)                                                     |       | 1110  | Х                 | Χ                     |                                              |
| 4x   618   5x   619   6x   6x   6x   6x   6x   6x   6x   6                                                                                                                                                                                                                                                                                                                                                                                                                                                                                                                                                                                                                                                                                                                                                                                                                                                                                                                                                                                                                                                                                                                                                                                                                                                                                                                                                                                                                                                                                                                                                                                                                                                                                                                                                                                                                                                                                                                                                                                                   |    | (30) |          |               | Oelsystem TL<br>Entlüftung                                     | DN65  | 8429  | Х                 |                       |                                              |
| ### ### ### ### ### ### ### ### ### ##                                                                                                                                                                                                                                                                                                                                                                                                                                                                                                                                                                                                                                                                                                                                                                                                                                                                                                                                                                                                                                                                                                                                                                                                                                                                                                                                                                                                                                                                                                                                                                                                                                                                                                                                                                                                                                                                                                                                                                                                                                                                                         |    |      | 4x Ø18   | 8x Ø19        | VENTING<br>Brennstoffltg, Einspritzpumpe                       |       |       |                   |                       |                                              |
| 33   3   4   514   515   515   515   515   515   515   515   515   515   515   515   515   515   515   515   515   515   515   515   515   515   515   515   515   515   515   515   515   515   515   515   515   515   515   515   515   515   515   515   515   515   515   515   515   515   515   515   515   515   515   515   515   515   515   515   515   515   515   515   515   515   515   515   515   515   515   515   515   515   515   515   515   515   515   515   515   515   515   515   515   515   515   515   515   515   515   515   515   515   515   515   515   515   515   515   515   515   515   515   515   515   515   515   515   515   515   515   515   515   515   515   515   515   515   515   515   515   515   515   515   515   515   515   515   515   515   515   515   515   515   515   515   515   515   515   515   515   515   515   515   515   515   515   515   515   515   515   515   515   515   515   515   515   515   515   515   515   515   515   515   515   515   515   515   515   515   515   515   515   515   515   515   515   515   515   515   515   515   515   515   515   515   515   515   515   515   515   515   515   515   515   515   515   515   515   515   515   515   515   515   515   515   515   515   515   515   515   515   515   515   515   515   515   515   515   515   515   515   515   515   515   515   515   515   515   515   515   515   515   515   515   515   515   515   515   515   515   515   515   515   515   515   515   515   515   515   515   515   515   515   515   515   515   515   515   515   515   515   515   515   515   515   515   515   515   515   515   515   515   515   515   515   515   515   515   515   515   515   515   515   515   515   515   515   515   515   515   515   515   515   515   515   515   515   515   515   515   515   515   515   515   515   515   515   515   515   515   515   515   515   515   515   515   515   515   515   515   515   515   515   515   515   515   515   515   515   515   515   515   515   515   515   515   515   515   515   515   515   |    | (31) | -1 💝 -1  | 140 ø76,3x5,2 | FUEL PIPE INJECTION PUMP                                       | DN65  | 8702  |                   | X                     |                                              |
| ## \$14                                                                                                                                                                                                                                                                                                                                                                                                                                                                                                                                                                                                                                                                                                                                                                                                                                                                                                                                                                                                                                                                                                                                                                                                                                                                                                                                                                                                                                                                                                                                                                                                                                                                                                                                                                                                                                                                                                                                                                                                                                                                                                                        |    | (32) | 1        |               | Austritt FUEL PIPE INJECTION PUMP                              | DN50  | 8704  |                   | X                     |                                              |
| ## \$14   \$15   Leckbrennstoffitg, Einspritzventii   Tuel Leawage Pipe Injection Value   DN40   8741   X   Fuer Ioeschieitung   DN32   8830   X   Fuer Ioeschieitung   DN32   8830   X   Fuer Ioeschieitung   DN32   S830   X   Fuer Ioeschieitung   DN33   S830   X   Fuer Ioeschieitung   DN33   S830   X   Fuer Ioeschieitung   DN34   S830   X   Fuer Ioeschieitung   DN35   Fuer Ioeschieitung   Fuer Ioeschieitung  |    | (33) | 1        | 4x ø15        | -                                                              | DN40  | 8740  |                   | Χ                     |                                              |
| ### ### ### #### #####################                                                                                                                                                                                                                                                                                                                                                                                                                                                                                                                                                                                                                                                                                                                                                                                                                                                                                                                                                                                                                                                                                                                                                                                                                                                                                                                                                                                                                                                                                                                                                                                                                                                                                                                                                                                                                                                                                                                                                                                                                                                                                         |    | (34) | T AN SI  | 4x Ø15        |                                                                | DN40  | 8741  |                   | X                     |                                              |
| ### PIRE EXTINGUISHING PIPE    4x   614                                                                                                                                                                                                                                                                                                                                                                                                                                                                                                                                                                                                                                                                                                                                                                                                                                                                                                                                                                                                                                                                                                                                                                                                                                                                                                                                                                                                                                                                                                                                                                                                                                                                                                                                                                                                                                                                                                                                                                                                                                                                                        |    | (35) | 1        | 1             | Feuerloeschleitung                                             | DN32  | 8830  | X                 |                       |                                              |
| ### HEAT PIPING   NAZE   S810   X                                                                                                                                                                                                                                                                                                                                                                                                                                                                                                                                                                                                                                                                                                                                                                                                                                                                                                                                                                                                                                                                                                                                                                                                                                                                                                                                                                                                                                                                                                                                                                                                                                                                                                                                                                                                                                                                                                                                                                                                                                                                                              |    |      | -1 💝 -1  |               | Heizleitung                                                    |       |       |                   |                       |                                              |
| See Drawing 1   See Drawing    |    | (36) | E        | \$ <b>\B</b>  | HEAT PIPING                                                    | DN25  | 8810  | X                 |                       |                                              |
| Austritt   HEAT PIPING   OUTLET                                                                                                                                                                                                                                                                                                                                                                                                                                                                                                                                                                                                                                                                                                                                                                                                                                                                                                                                                                                                                                                                                                                                                                                                                                                                                                                                                                                                                                                                                                                                                                                                                                                                                                                                                                                                                                                                                                                                                                                                                                                                                                | B  | (37) |          | 1             | ·                                                              | DN32  | 8832  | Х                 |                       |                                              |
| ### ### ### ### ### ### ### ### ### ##                                                                                                                                                                                                                                                                                                                                                                                                                                                                                                                                                                                                                                                                                                                                                                                                                                                                                                                                                                                                                                                                                                                                                                                                                                                                                                                                                                                                                                                                                                                                                                                                                                                                                                                                                                                                                                                                                                                                                                                                                                                                                         |    | (38) |          | ø20x2         | Austritt<br>HEAT PIPING                                        | DN15  | 8810  |                   | X                     |                                              |
| ### Stee Praying 1   See Drawing 2   See Drawing 3   See Drawing 2   See Drawing 3   See Drawing 3   See Drawing 3   See Drawing 4   See Drawing 4   See Drawing 4   See Drawing 4   See Drawing 5   See Drawing 6   See Drawing 7   See Drawi |    | (30) |          | Ø 20×2        | OUTLET<br>Heizleitung                                          | DN15  | 8810  |                   | Y                     |                                              |
| Water/Air Pipe Cleaning Plant   Chirch Connection                                                                                                                                                                                                                                                                                                                                                                                                                                                                                                                                                                                                                                                                                                                                                                                                                                                                                                                                                                                                                                                                                                                                                                                                                                                                                                                                                                                                                                                                                                                                                                                                                                                                                                                                                                                                                                                                                                                                                                                                                                                                              |    |      | ø 25x2 I | ø 25x2        | OUTLET                                                         | DITIO | 0010  |                   | _                     |                                              |
| ## SEE DRAWING 1 DRAWING 1 SEE DRAWING 1 SEE DRAWING 1 DRA |    | 40   |          |               | (Luftanschluss) WATER/AIR PIPE CLEANING PLANT (AIR CONNECTION) | DN15  | 8338  |                   | Χ                     |                                              |
| ## ## ## ## ## ## ## ## ## ## ## ## ##                                                                                                                                                                                                                                                                                                                                                                                                                                                                                                                                                                                                                                                                                                                                                                                                                                                                                                                                                                                                                                                                                                                                                                                                                                                                                                                                                                                                                                                                                                                                                                                                                                                                                                                                                                                                                                                                                                                                                                                                                                                                                         |    | 41)  |          |               | Eintritt<br>STARTING AIR PIPE                                  | DN125 | 8605  | X                 |                       |                                              |
| 8 bar: A1  CONTROL AIR SUPPLY  Siehe Zchng 1 SEE DRAWING 1 |    | (42) | F.001/77 |               | Steuerluftversorgung 30 bar: A2                                | DN15  | l .   |                   | Χ                     |                                              |
| Gasoustritt  Gasou |    | (43) | ø18x2    | ø18x2         | 8 bar: A1                                                      | DN15  |       |                   | X                     |                                              |
| Siehe Zchng 1 siehe Zchng 1 Abgassammelleitung (für Motoren mit einem Turbolader)  SEE DRAWING 1 SEE DRAWING 1 EXHAUST MANIFOLD (FOR ENGINES WITH ONE TURBOCHARGER)  4x \$14                                                                                                                                                                                                                                                                                                                                                                                                                                                                                                                                                                                                                                                                                                                                                                                                                                                                                                                                                                                                                                                                                                                                                                                                                                                                                                                                                                                                                                                                                                                                                                                                                                                                                                                                                                                                                                                                                                                                                   |    | (44) |          |               | Turbolader<br>Gasaustritt                                      |       |       |                   |                       |                                              |
| SEE DRAWING 1 SEE DRAWING 1 EXHAUST MANIFOLD (FOR ENGINES WITH ONE TURBOCHARGER)  Ax \$\psi 14\$  SEE DRAWING 1 SEE DRAWING 1 EXHAUST MANIFOLD (FOR ENGINES WITH ONE TURBOCHARGER)  C                                                                                                                                                                                                                                                                                                                                                                                                                                                                                                                                                                                                                                                                                                                                                                                                                                                                                                                                                                                                                                                                                                                                                                                                                                                                                                                                                                                                                                                                                                                                                                                                                                                                                                                                                                                                                                                                                                                                          |    |      |          |               | GAS OUTLET                                                     |       | 0209  |                   |                       |                                              |
| C 46 E CRANKCASE DN65 8608 X                                                                                                                                                                                                                                                                                                                                                                                                                                                                                                                                                                                                                                                                                                                                                                                                                                                                                                                                                                                                                                                                                                                                                                                                                                                                                                                                                                                                                                                                                                                                                                                                                                                                                                                                                                                                                                                                                                                                                                                                                                                                                                   |    | 45)  |          | _             | EXHAUST MANIFOLD                                               | DN600 |       |                   |                       |                                              |
|                                                                                                                                                                                                                                                                                                                                                                                                                                                                                                                                                                                                                                                                                                                                                                                                                                                                                                                                                                                                                                                                                                                                                                                                                                                                                                                                                                                                                                                                                                                                                                                                                                                                                                                                                                                                                                                                                                                                                                                                                                                                                                                                | ©  | 46)  | T A      |               | Entlüftung                                                     | DN65  | 8608  | X                 |                       |                                              |

- Optionelle Ausfuehrung (wenn verlangt) OPTIONAL EXECUTION (IF REQUIRED)
- \*\* Standard-Ausfuehrung

Zugehoerige Zeichnungen siehe Zchg.1 ACCOMPANYING DRAWINGS SEE DRW.

Download "DXF file"

|   |      |                         |                     |                                                                                                                          |                                            |                 | Leitungs - Anschlues<br>PIPE - CONNECTION |                             |                                             |
|---|------|-------------------------|---------------------|--------------------------------------------------------------------------------------------------------------------------|--------------------------------------------|-----------------|-------------------------------------------|-----------------------------|---------------------------------------------|
|   |      | ISO<br>STANDARD         | JIS<br>STANDARD     |                                                                                                                          |                                            | Ko.Gr.<br>GROUP | Freies Ende<br>FREE END                   | Antriebseite<br>DRIVING END | Freies Ende oder<br>Antriebseite<br>FREE OR |
|   | (1)  | 8x ø 18                 | 8x ø 19             | Kuehlwasserleitung Zylindereinsatz<br>Eintritt                                                                           | DN125                                      | 8305            | X                                         | <b>₹</b> □                  | 44                                          |
| - |      | 8x ø 18                 | 8x ø 19             | COOLING WATER PIPE CYLINDER LINER<br>INLET  Zylinderkuehlwasserleitung                                                   |                                            |                 |                                           |                             |                                             |
|   | 2    | \$ <b>\</b>             |                     | Aústritt  CYLINDER COOLING WATER PIPE OUTLET                                                                             | DN125                                      | 8310            | X                                         |                             |                                             |
|   | 3    |                         |                     |                                                                                                                          |                                            |                 |                                           |                             |                                             |
|   | 4    |                         |                     |                                                                                                                          |                                            |                 |                                           |                             |                                             |
|   | 5    | 8x \$18                 | 919 x8<br>23 (2) 52 | SLK Leitung Kuehlwasser<br>Eintritt<br>SAC PIPE COOLING WATER<br>INLET                                                   | 1 TCHARGER<br>DN150<br>2 TCHARGER<br>DN200 | 8335            |                                           |                             |                                             |
|   | 6    |                         |                     |                                                                                                                          |                                            |                 |                                           |                             |                                             |
|   | 7    | 8x \$18                 | 8x ø19              | SLK Leitung Kuehlwasser<br>Austritt und Entlueftung<br>SAC PIPE COOLING WATER<br>OUTLET AND AIR VENT                     | 1 TCHARGER<br>DN150<br>2 TCHARGER<br>DN200 | 8335            |                                           |                             |                                             |
|   | 8    |                         |                     |                                                                                                                          |                                            |                 |                                           |                             |                                             |
|   | 9    |                         |                     |                                                                                                                          |                                            |                 |                                           |                             |                                             |
|   | 10   |                         |                     |                                                                                                                          |                                            |                 |                                           |                             |                                             |
|   | (11) | 4x ø 14                 | ±x ø 15             | Sommelleitung oeliges Wasser<br>Receiver<br>COLLECTOR MAIN OILY WATER<br>RECEIVER                                        | DN65                                       | 8352            | Х                                         |                             |                                             |
|   | (12) | 2 4x ø11                | 4x ø 12             | Kuehlwasser Entleerungsleitung COOLING WATER DRAIN PIPE                                                                  | DN25                                       | 8313            |                                           |                             |                                             |
|   | (13) |                         |                     |                                                                                                                          |                                            |                 |                                           |                             |                                             |
|   | (14) | ø 25x2                  | ø 25x2              | Wasser-/Luftitg. Reinigungsanlage<br>(Wasseranschluss)<br>WATER/AIR PIPE CLEANING PLANT<br>(WATER CONNECTION)            | DN20                                       | 8338            |                                           | X                           |                                             |
|   | (15) |                         |                     |                                                                                                                          |                                            |                 |                                           |                             |                                             |
|   | (16) | \$\frac{1}{4} \times 14 | 4x ø 15             | Zylinderkuehlwasserleitung<br>Entlueftung<br>CYLINDER COOLING WATER PIPE<br>VENTING                                      | DN50                                       | 8310            | Х                                         |                             |                                             |
| 0 | 17)  | 4x ø 18                 | ± 4x o 19           | Sammelleitung Kondenswasser SLK<br>Entlueftung<br>COLLEC MAIN CONDENSATE WATER SAC<br>VENTING                            | DN80                                       | 8357            |                                           | X                           |                                             |
|   | (18) | 4x ø 18                 | 4x \$ 19            | Leckoelleitung<br>Versorgungseinheit<br>LEAKAGE OIL PIPE<br>SUPPLY UNIT                                                  | DN80                                       | 8452            |                                           | X                           |                                             |
|   | (19) | 4x ø 14                 | 4x • 15             | Sommelleitung Kondenswasser SLK<br>Kondenswasser Austritt<br>COLLEC MAIN CONDENSATE WATER SAC<br>CONDENSATE WATER OUTLET | DN50                                       | 8357            |                                           |                             |                                             |
|   | 20   | 4x ø 14                 | 4x o 15             | Sammelleitung Kondenswasser SLK<br>Waschwasser Austritt<br>COLLEC MAIN CONDENSATE WATER SAC<br>WASHING WATER OUTLET      | DN50                                       | 8357            |                                           |                             |                                             |
|   | 21)  | 4x ø 11                 | 4x 612              | Sammelleitung TL Schmutzwasser COLLECTOR MAIN TC DIRTY WATER                                                             | DN25                                       | 8355            |                                           | X                           |                                             |
| * | (22) | 12x¢ 22                 | 16x \$ 25           | Grundplatte Oelablauf<br>(Horizontal)<br>BEDPLATE OIL DRAIN<br>(HORIZONTAL)                                              | DN300                                      | 1110            | Х                                         | X                           |                                             |
|   | 23)  | 4x ø 11                 | 4x ø 12             | Sommelleitung Leckoel Grundplatte  COLLECTOR MAIN LEAKAGE OIL BEDPLATE                                                   | DN25                                       | 8463            |                                           |                             | X                                           |
|   | 24)  | 8x ø 18                 | 8x ø 19             | Oelleitung<br>Eintritt<br>OIL PIPE<br>INLET                                                                              | DN150                                      | 8406            | Х                                         |                             |                                             |