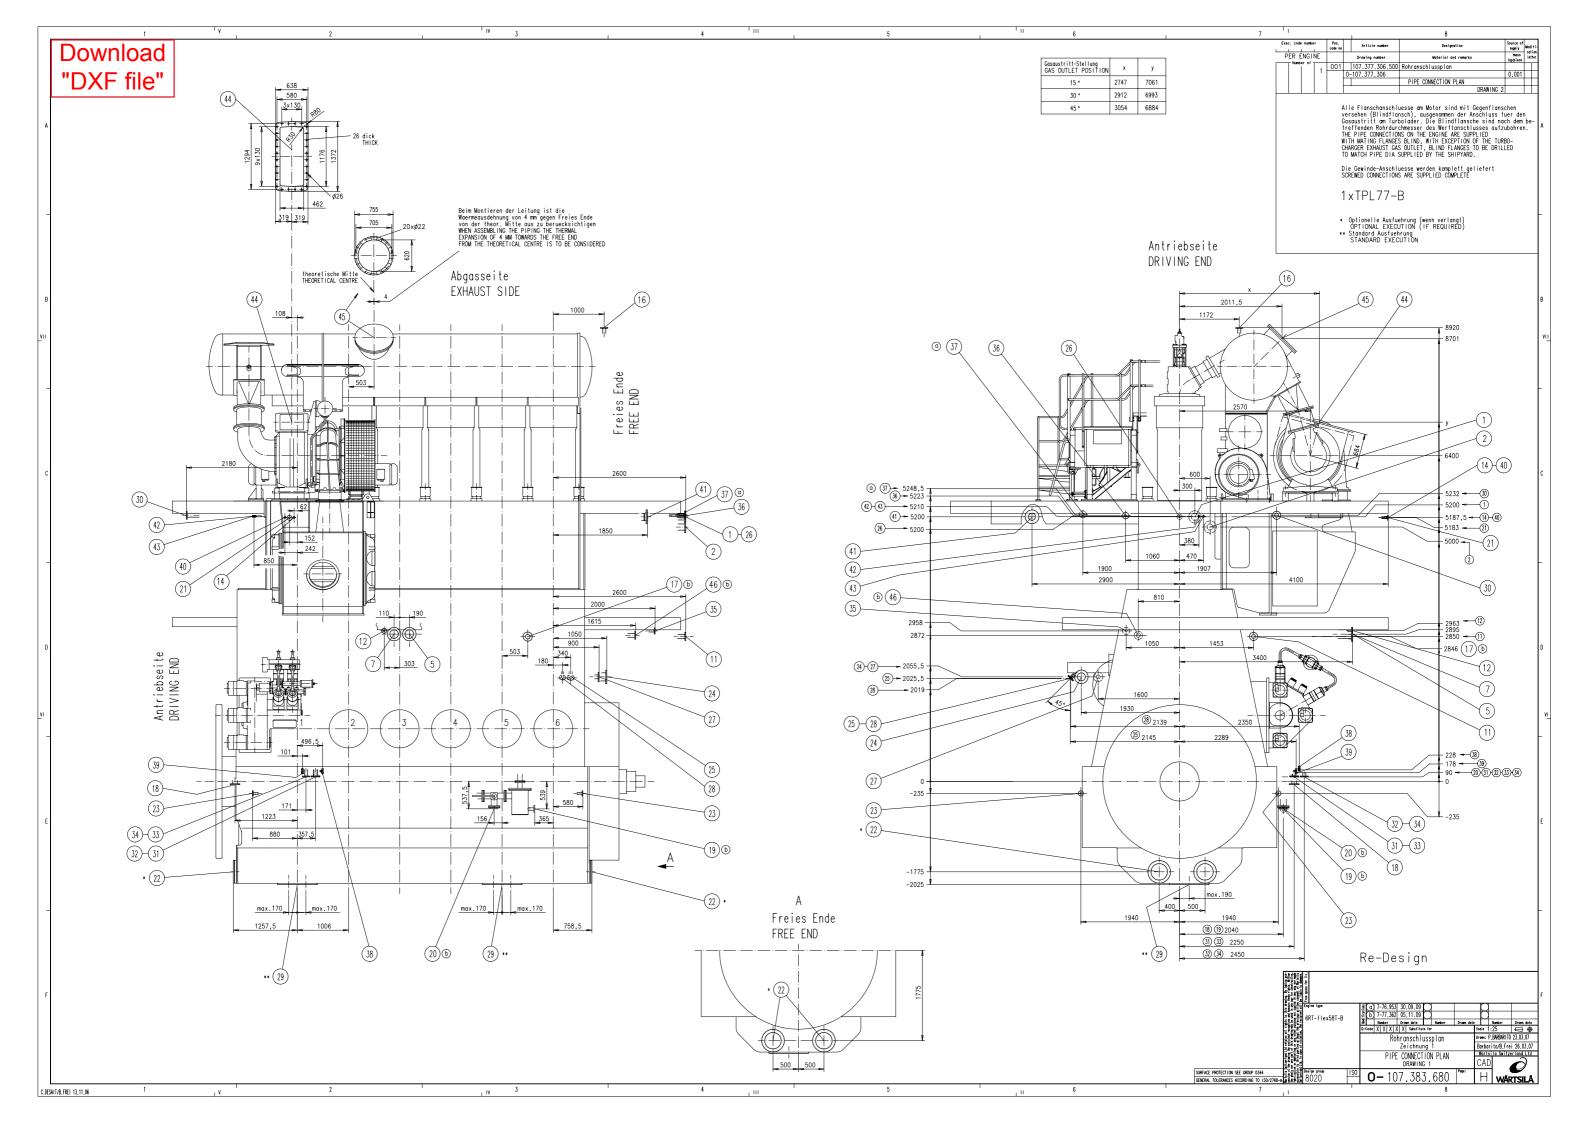

- Optionelle Ausfuehrung (wenn verlangt) OPTIONAL EXECUTION (IF REQUIRED)
- \*\* Standard-Ausfuehrung

Zugehoerige Zeichnungen siehe Zchg.1 ACCOMPANYING DRAWINGS SEE DRW.

Download "DXF file"

|   |      |                         |                     |                                                                                                                          |                                            |                 | Leitungs - Anschlues<br>PIPE - CONNECTION |                             |                                             |
|---|------|-------------------------|---------------------|--------------------------------------------------------------------------------------------------------------------------|--------------------------------------------|-----------------|-------------------------------------------|-----------------------------|---------------------------------------------|
|   |      | ISO<br>STANDARD         | JIS<br>STANDARD     |                                                                                                                          |                                            | Ko.Gr.<br>GROUP | Freies Ende<br>FREE END                   | Antriebseite<br>DRIVING END | Freies Ende oder<br>Antriebseite<br>FREE OR |
|   | (1)  | 8x ø 18                 | 8x ø 19             | Kuehlwasserleitung Zylindereinsatz<br>Eintritt                                                                           | DN125                                      | 8305            | X                                         | <b>₹</b> □                  | 44                                          |
| - |      | 8x ø 18                 | 8x ø 19             | COOLING WATER PIPE CYLINDER LINER<br>INLET  Zylinderkuehlwasserleitung                                                   |                                            |                 |                                           |                             |                                             |
|   | 2    | \$ <b>\</b>             |                     | Aústritt  CYLINDER COOLING WATER PIPE OUTLET                                                                             | DN125                                      | 8310            | X                                         |                             |                                             |
|   | 3    |                         |                     |                                                                                                                          |                                            |                 |                                           |                             |                                             |
|   | 4    |                         |                     |                                                                                                                          |                                            |                 |                                           |                             |                                             |
|   | 5    | 8x \$18                 | 919 x8<br>23 (2) 52 | SLK Leitung Kuehlwasser<br>Eintritt<br>SAC PIPE COOLING WATER<br>INLET                                                   | 1 TCHARGER<br>DN150<br>2 TCHARGER<br>DN200 | 8335            |                                           |                             |                                             |
|   | 6    |                         |                     |                                                                                                                          |                                            |                 |                                           |                             |                                             |
|   | 7    | 8x \$18                 | 8x ø19              | SLK Leitung Kuehlwasser<br>Austritt und Entlueftung<br>SAC PIPE COOLING WATER<br>OUTLET AND AIR VENT                     | 1 TCHARGER<br>DN150<br>2 TCHARGER<br>DN200 | 8335            |                                           |                             |                                             |
|   | 8    |                         |                     |                                                                                                                          |                                            |                 |                                           |                             |                                             |
|   | 9    |                         |                     |                                                                                                                          |                                            |                 |                                           |                             |                                             |
|   | 10   |                         |                     |                                                                                                                          |                                            |                 |                                           |                             |                                             |
|   | (11) | 4x ø 14                 | ±x ø 15             | Sommelleitung oeliges Wasser<br>Receiver<br>COLLECTOR MAIN OILY WATER<br>RECEIVER                                        | DN65                                       | 8352            | Х                                         |                             |                                             |
|   | (12) | 2 4x ø11                | 4x ø 12             | Kuehlwasser Entleerungsleitung COOLING WATER DRAIN PIPE                                                                  | DN25                                       | 8313            |                                           |                             |                                             |
|   | (13) |                         |                     |                                                                                                                          |                                            |                 |                                           |                             |                                             |
|   | (14) | ø 25x2                  | ø 25x2              | Wasser-/Luftitg. Reinigungsanlage<br>(Wasseranschluss)<br>WATER/AIR PIPE CLEANING PLANT<br>(WATER CONNECTION)            | DN20                                       | 8338            |                                           | X                           |                                             |
|   | (15) |                         |                     |                                                                                                                          |                                            |                 |                                           |                             |                                             |
|   | (16) | \$\frac{1}{4} \times 14 | 4x ø 15             | Zylinderkuehlwasserleitung<br>Entlueftung<br>CYLINDER COOLING WATER PIPE<br>VENTING                                      | DN50                                       | 8310            | Х                                         |                             |                                             |
| 0 | 17)  | 4x ø 18                 | ± 4x o 19           | Sammelleitung Kondenswasser SLK<br>Entlueftung<br>COLLEC MAIN CONDENSATE WATER SAC<br>VENTING                            | DN80                                       | 8357            |                                           | X                           |                                             |
|   | (18) | 4x ø 18                 | 4x \$ 19            | Leckoelleitung<br>Versorgungseinheit<br>LEAKAGE OIL PIPE<br>SUPPLY UNIT                                                  | DN80                                       | 8452            |                                           | X                           |                                             |
|   | (19) | 4x ø 14                 | 4x • 15             | Sommelleitung Kondenswasser SLK<br>Kondenswasser Austritt<br>COLLEC MAIN CONDENSATE WATER SAC<br>CONDENSATE WATER OUTLET | DN50                                       | 8357            |                                           |                             |                                             |
|   | 20   | 4x ø 14                 | 4x o 15             | Sammelleitung Kondenswasser SLK<br>Waschwasser Austritt<br>COLLEC MAIN CONDENSATE WATER SAC<br>WASHING WATER OUTLET      | DN50                                       | 8357            |                                           |                             |                                             |
|   | 21)  | 4x ø 11                 | 4x 612              | Sammelleitung TL Schmutzwasser COLLECTOR MAIN TC DIRTY WATER                                                             | DN25                                       | 8355            |                                           | X                           |                                             |
| * | (22) | 12x¢ 22                 | 16x \$ 25           | Grundplatte Oelablauf<br>(Horizontal)<br>BEDPLATE OIL DRAIN<br>(HORIZONTAL)                                              | DN300                                      | 1110            | Х                                         | X                           |                                             |
|   | 23)  | 4x ø 11                 | 4x ø 12             | Sommelleitung Leckoel Grundplatte  COLLECTOR MAIN LEAKAGE OIL BEDPLATE                                                   | DN25                                       | 8463            |                                           |                             | X                                           |
|   | 24)  | 8x ø 18                 | 8x ø 19             | Oelleitung<br>Eintritt<br>OIL PIPE<br>INLET                                                                              | DN150                                      | 8406            | Х                                         |                             |                                             |