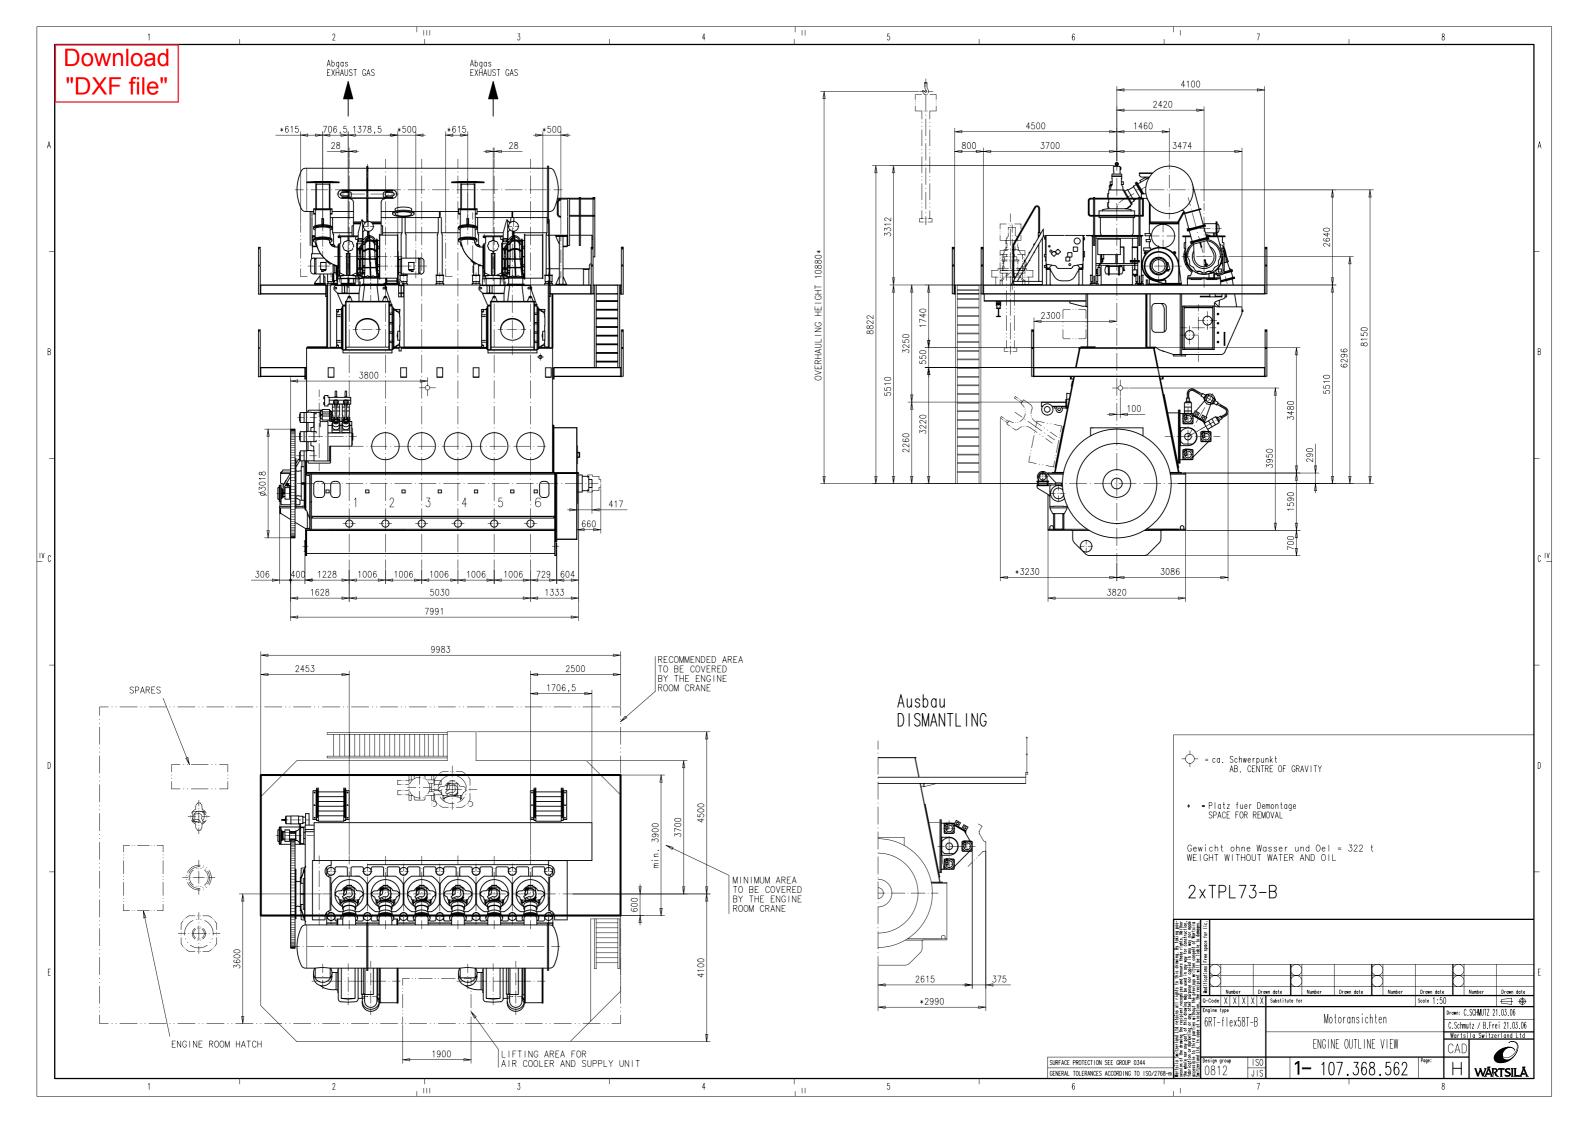

## WinGD-6RT-flex58T-D\_Engine-outline-views

## **TRACK CHANGES**

| DATE       | SUBJECT     | DESCRIPTION      |
|------------|-------------|------------------|
| 2018-02-26 | DRAWING SET | First web upload |

## **DISCLAIMER**

© Copyright by Winterthur Gas & Diesel Ltd.

All rights reserved. No part of this document may be reproduced or copied in any form or by any means (electronic, mechanical, graphic, photocopying, recording, taping or other information retrieval systems) without the prior written permission of the copyright owner.

THIS PUBLICATION IS DESIGNED TO PROVIDE AN ACCURATE AND AUTHORITATIVE INFORMATION WITH REGARD TO THE SUBJECT-MATTER COVERED AS WAS AVAILABLE AT THE TIME OF PRINTING. HOWEVER, THE PUBLICATION DEALS WITH COMPLICATED TECHNICAL MATTERS SUITED ONLY FOR