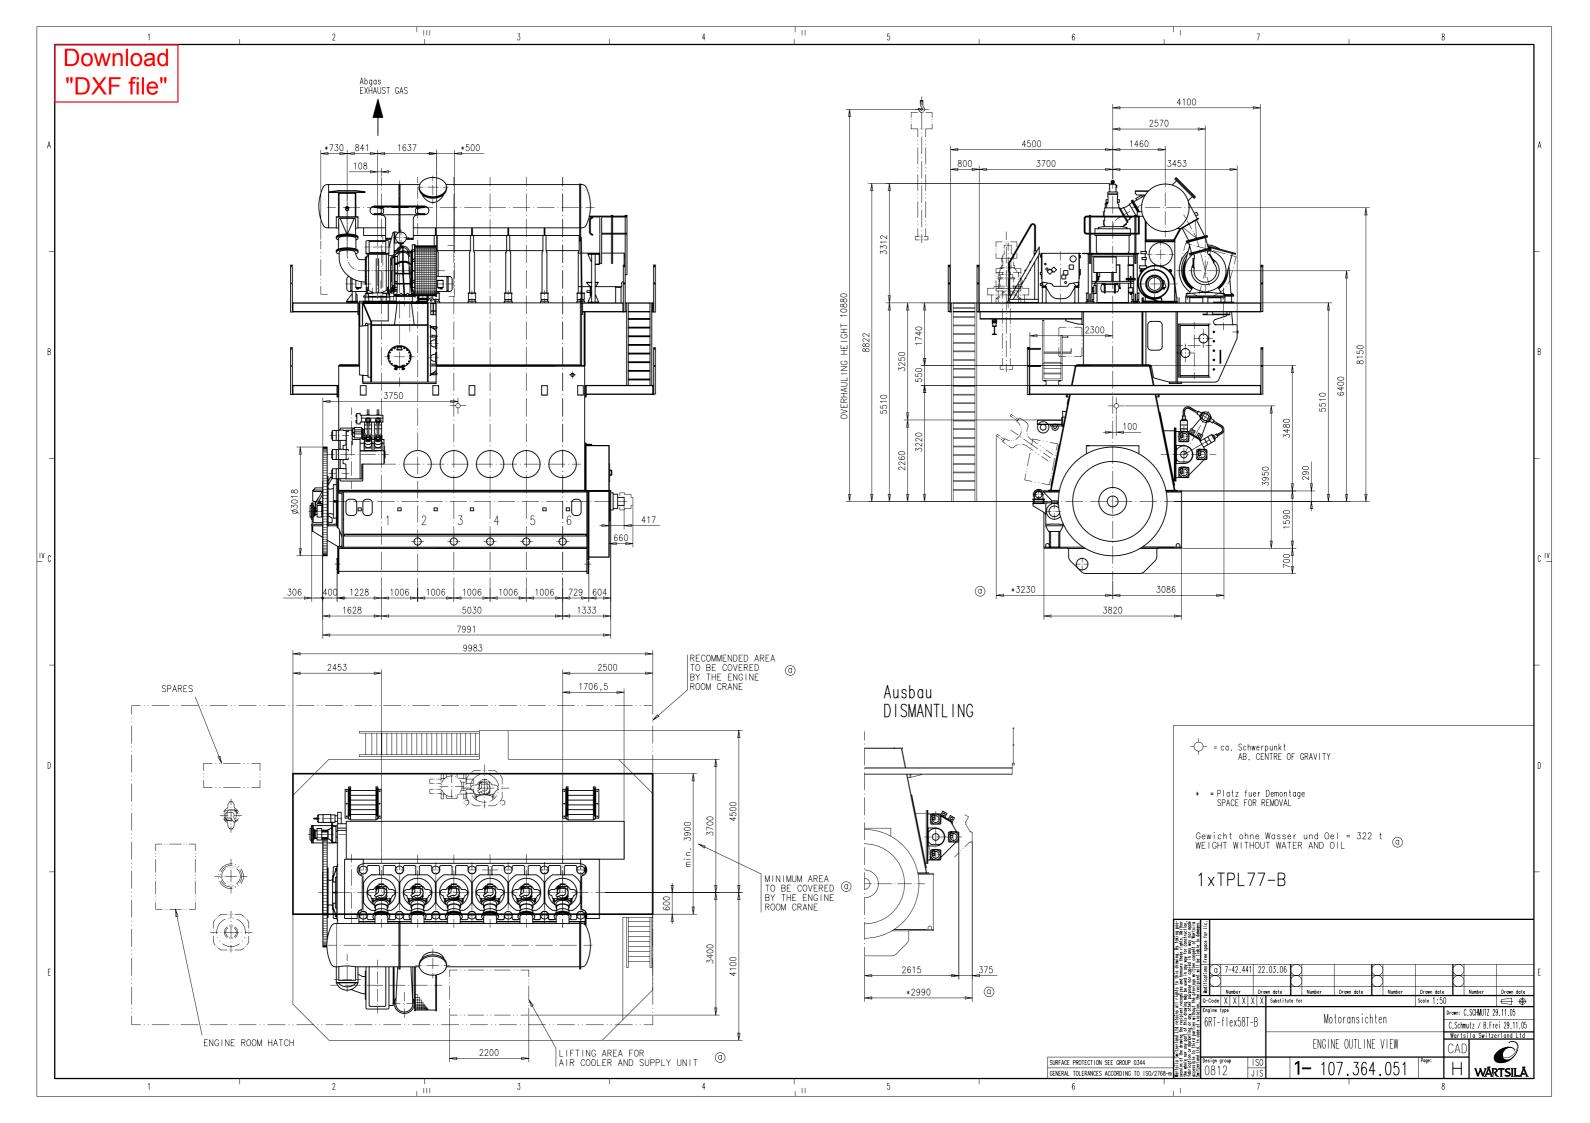

## WinGD-6RT-flex58T-D\_Engine-outline-views

## **TRACK CHANGES**

| DATE       | SUBJECT     | DESCRIPTION      |
|------------|-------------|------------------|
| 2018-02-26 | DRAWING SET | First web upload |

## **DISCLAIMER**

© Copyright by Winterthur Gas & Diesel Ltd.

All rights reserved. No part of this document may be reproduced or copied in any form or by any means (electronic, mechanical, graphic, photocopying, recording, taping or other information retrieval systems) without the prior written permission of the copyright owner.

THIS PUBLICATION IS DESIGNED TO PROVIDE AN ACCURATE AND AUTHORITATIVE INFORMATION WITH REGARD TO THE SUBJECT-MATTER COVERED AS WAS AVAILABLE AT THE TIME OF PRINTING. HOWEVER, THE PUBLICATION DEALS WITH COMPLICATED TECHNICAL MATTERS SUITED ONLY FOR S