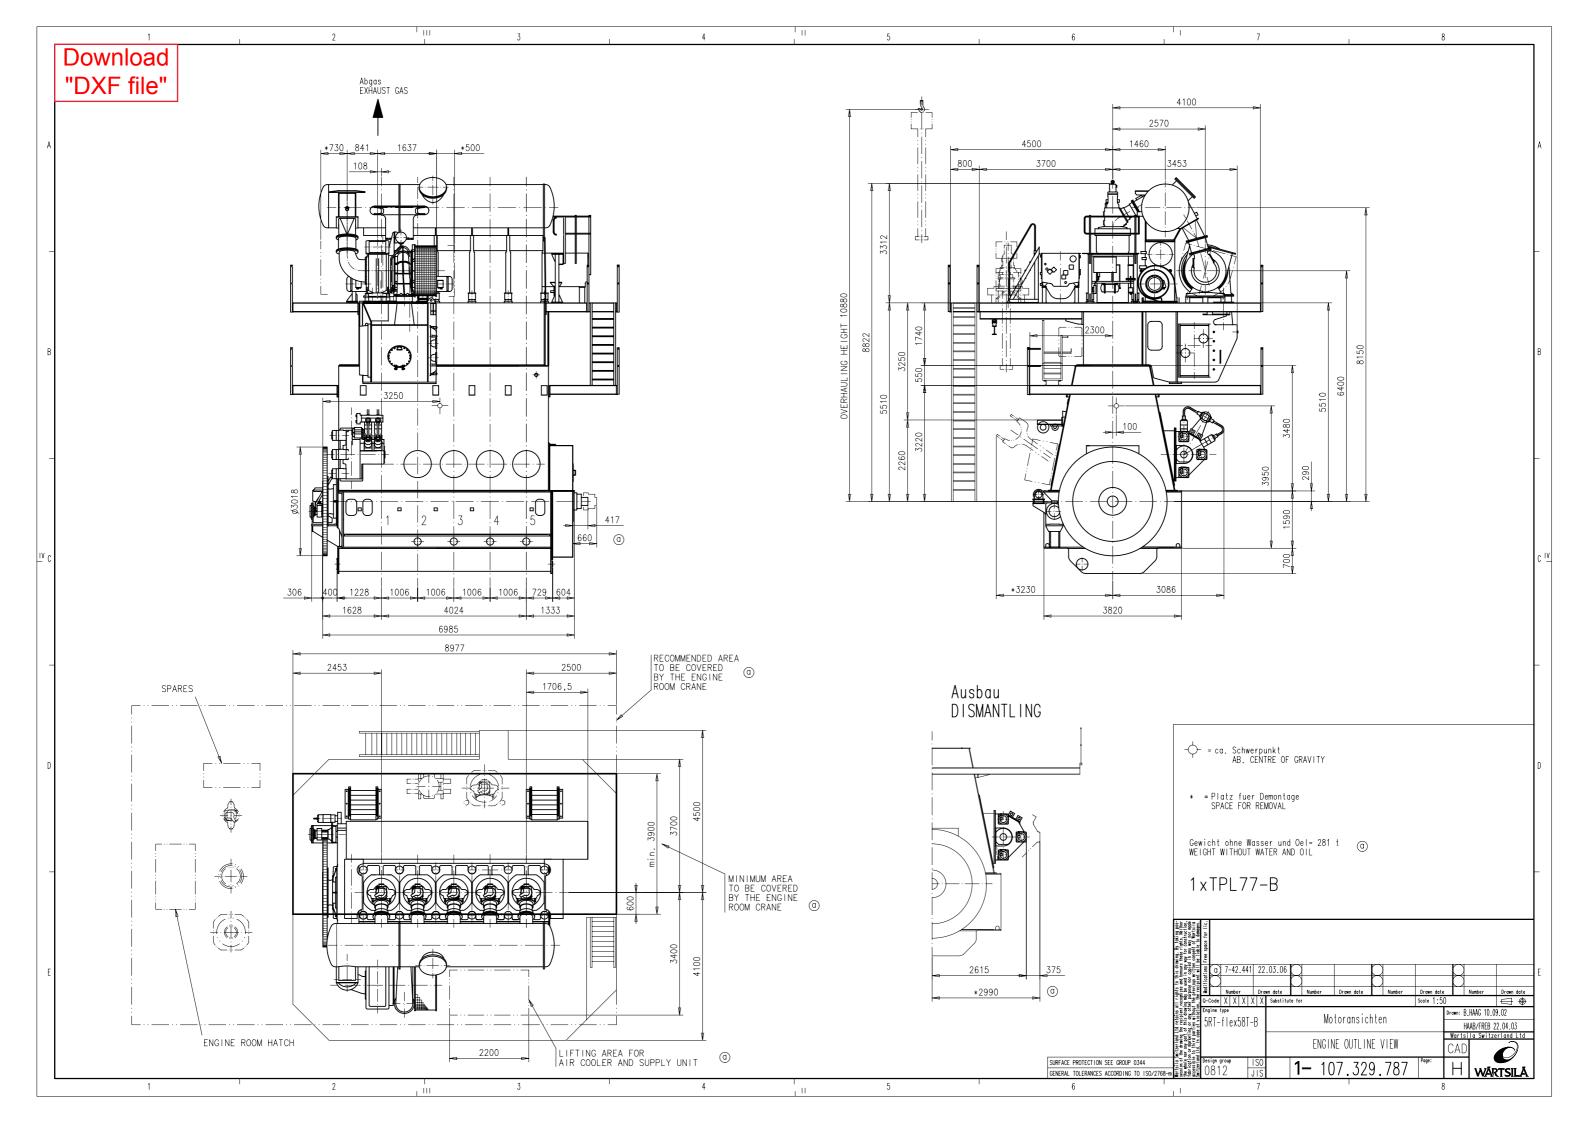

## WinGD-5RT-flex58T-D V2\_ Engine-Outline-View

## **TRACK CHANGES**

| DATE       | SUBJECT     | DESCRIPTION                                                         |
|------------|-------------|---------------------------------------------------------------------|
| 2018-02-26 | DRAWING SET | First web upload                                                    |
| 2021-05-27 | PAAD097682  | Engine Outline View for Turbocharger type 1xA170-L have been added. |

## **DISCLAIMER**

© Copyright by Winterthur Gas & Diesel Ltd.

All rights reserved. No part of this document may be reproduced or copied in any form or by any means (electronic, mechanical, graphic, photocopying, recording, taping or other information retrieval systems) without the prior written permission of the copyright