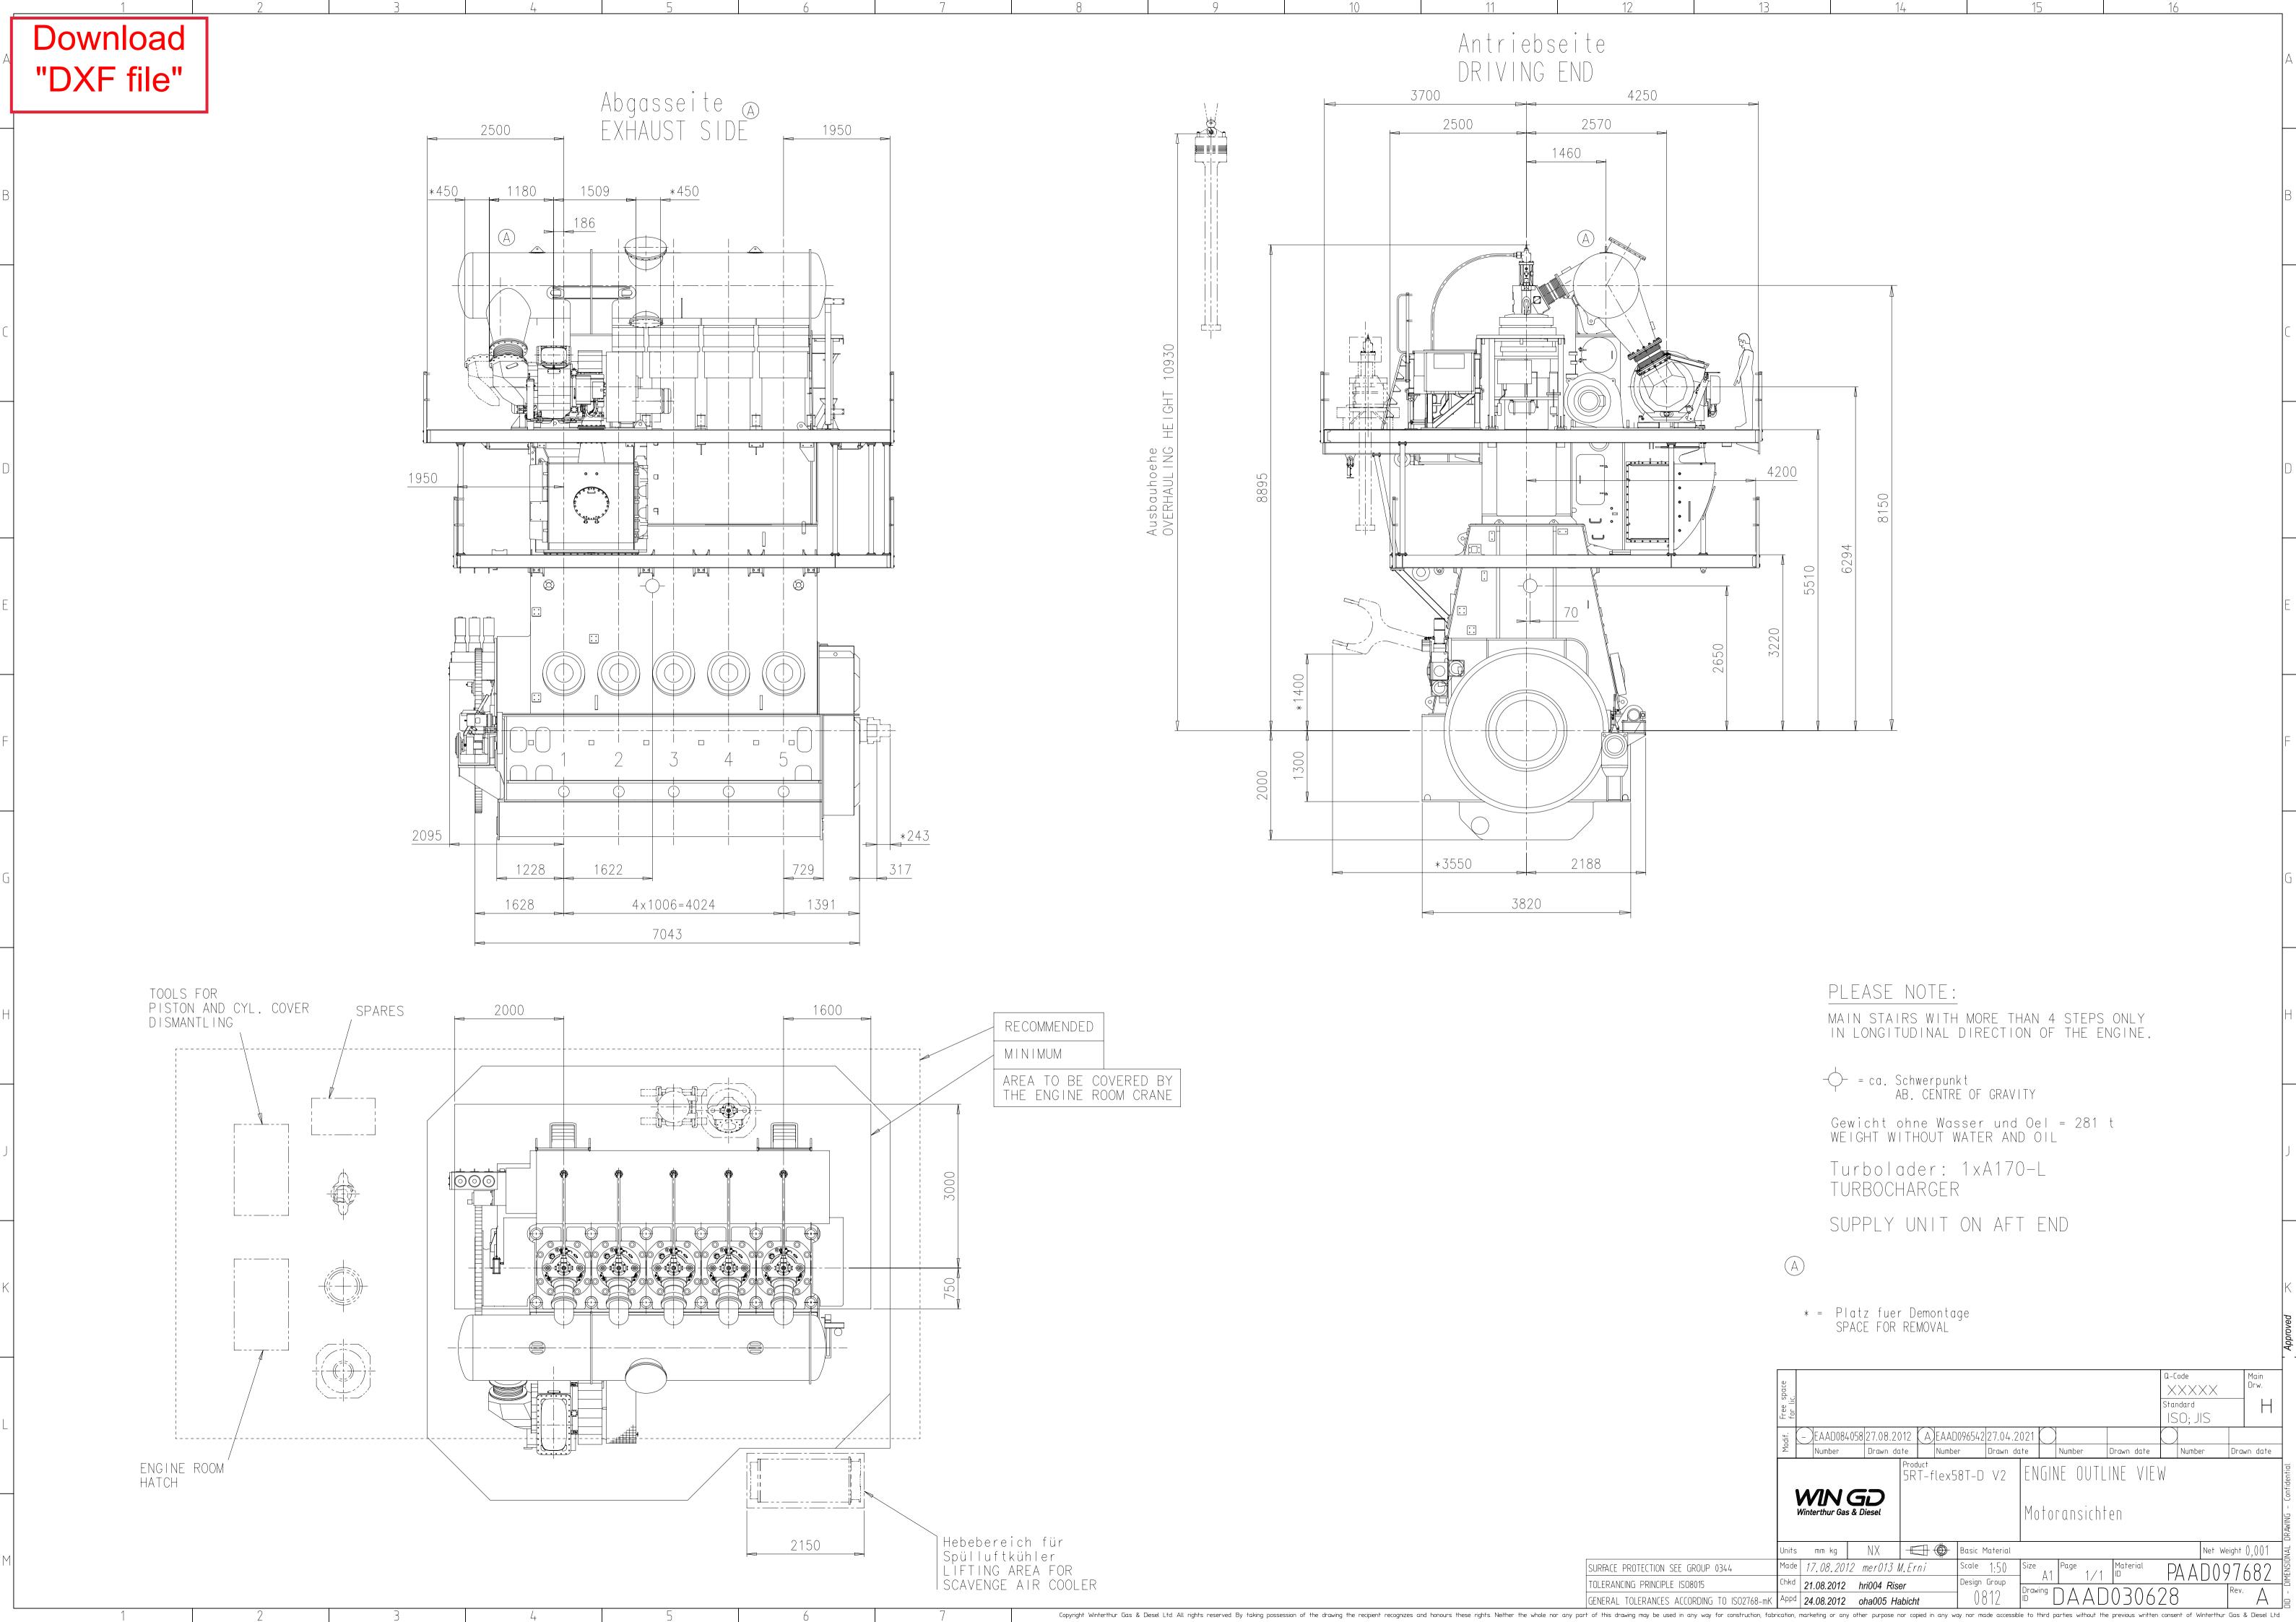

## WinGD-5RT-flex58T-D V2\_ Engine-Outline-View

## **TRACK CHANGES**

| DATE       | SUBJECT     | DESCRIPTION                                                         |
|------------|-------------|---------------------------------------------------------------------|
| 2018-02-26 | DRAWING SET | First web upload                                                    |
| 2021-05-27 | PAAD097682  | Engine Outline View for Turbocharger type 1xA170-L have been added. |