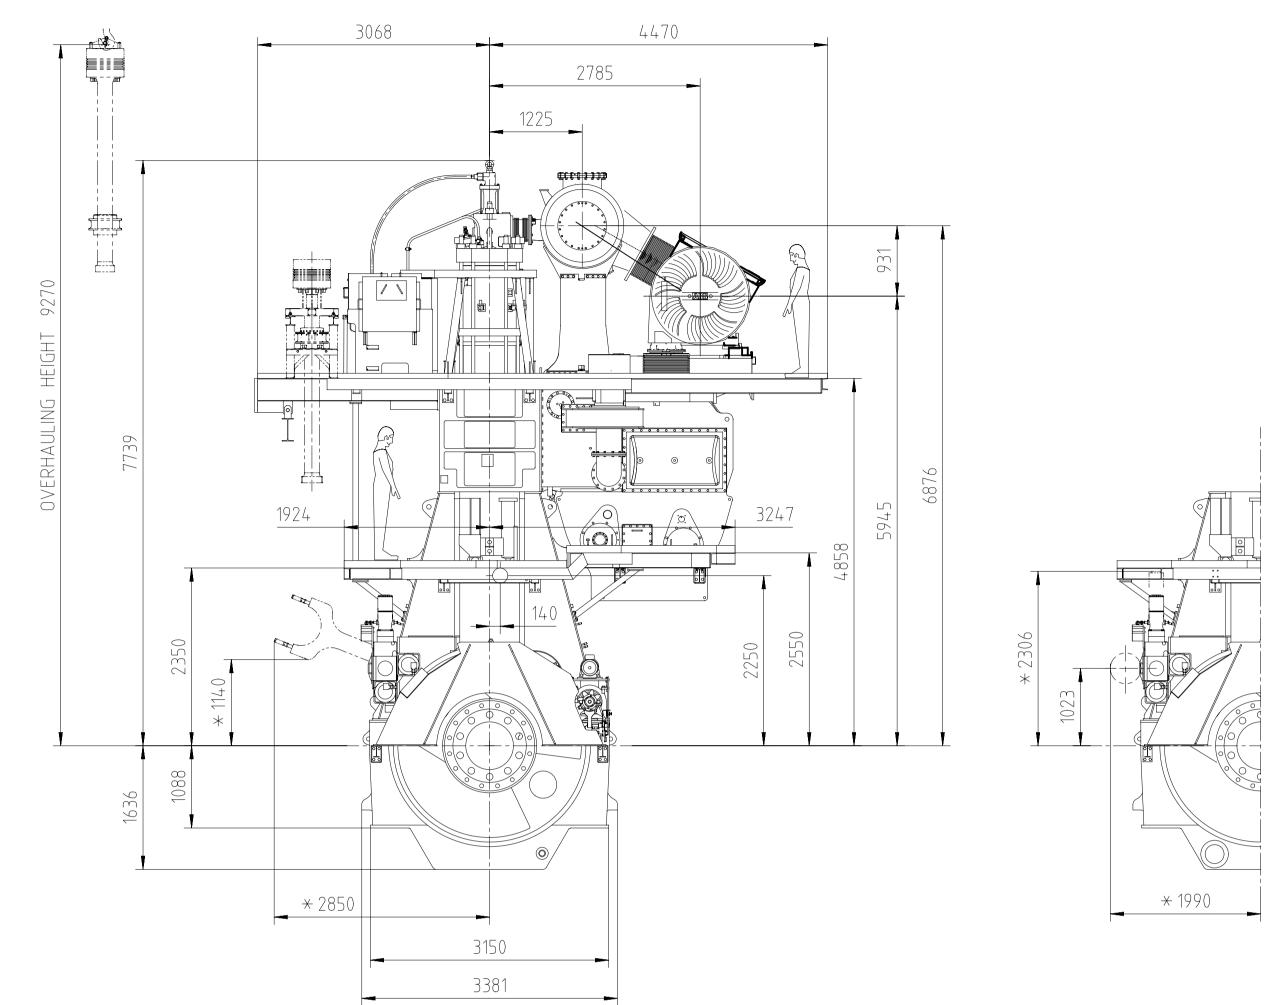

## Abgasseite EXHAUST SIDE

\* Platz fuer Demontage SPACE FOR REMOVAL

Gewicht ohne Wasser und Oel= 225 t WEIGHT WITHOUT WATER AND OIL

PLEASE NOTE:

MAIN STAIRS WITH MORE THAN 4 STEPS ONLY IN LONGITUDINAL DIRECTION OF THE ENGINE.