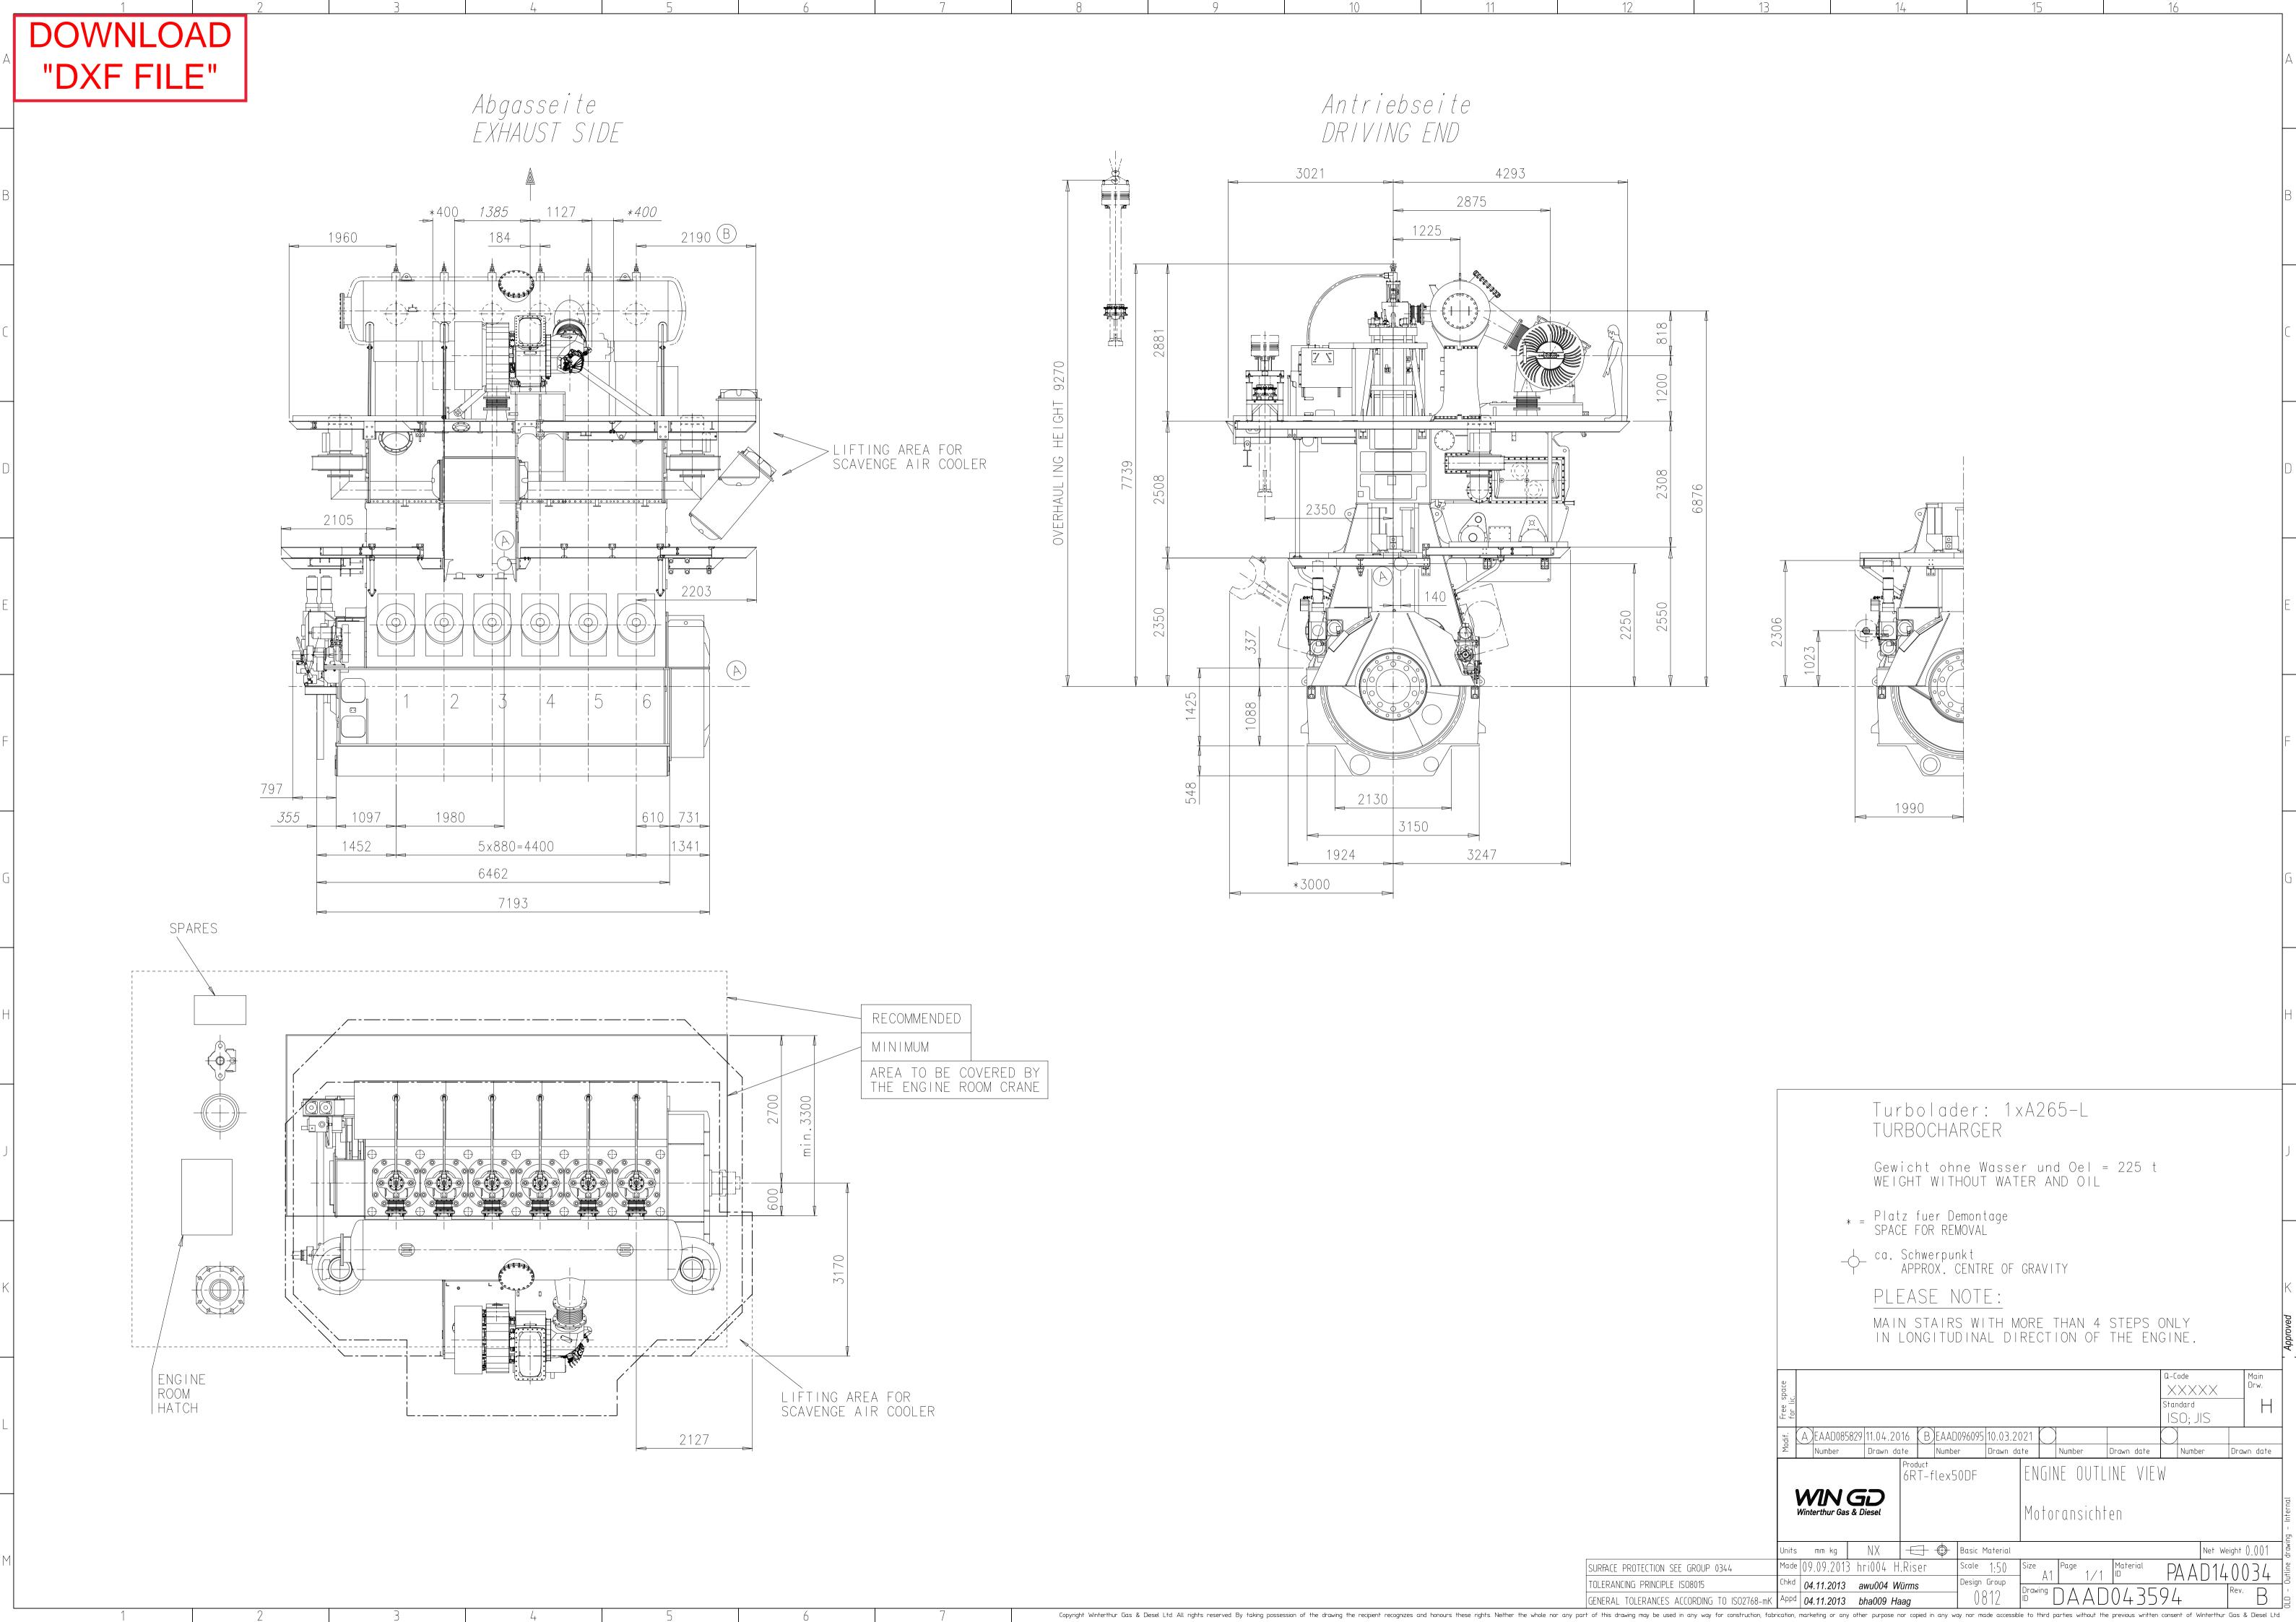

## Abgasseite EXHAUST SIDE

\* Platz fuer Demontage SPACE FOR REMOVAL

Gewicht ohne Wasser und Oel= 225 t WEIGHT WITHOUT WATER AND OIL

PLEASE NOTE:

MAIN STAIRS WITH MORE THAN 4 STEPS ONLY IN LONGITUDINAL DIRECTION OF THE ENGINE.

SURFACE PROTECTION SEE GROUP 0344
TOLERANCING PRINCIPLE ISO8015

DIMENSIONS FOR REFERENCE ONLY!

THIS OUTLINE DRAWING CAN NOT BE USED FOR FINAL DESIGN!

PLEASE TAKE THE CORRESPONDING

DESIGN GROUP!

Chkd 28.08.2019 hdo002 Dörre