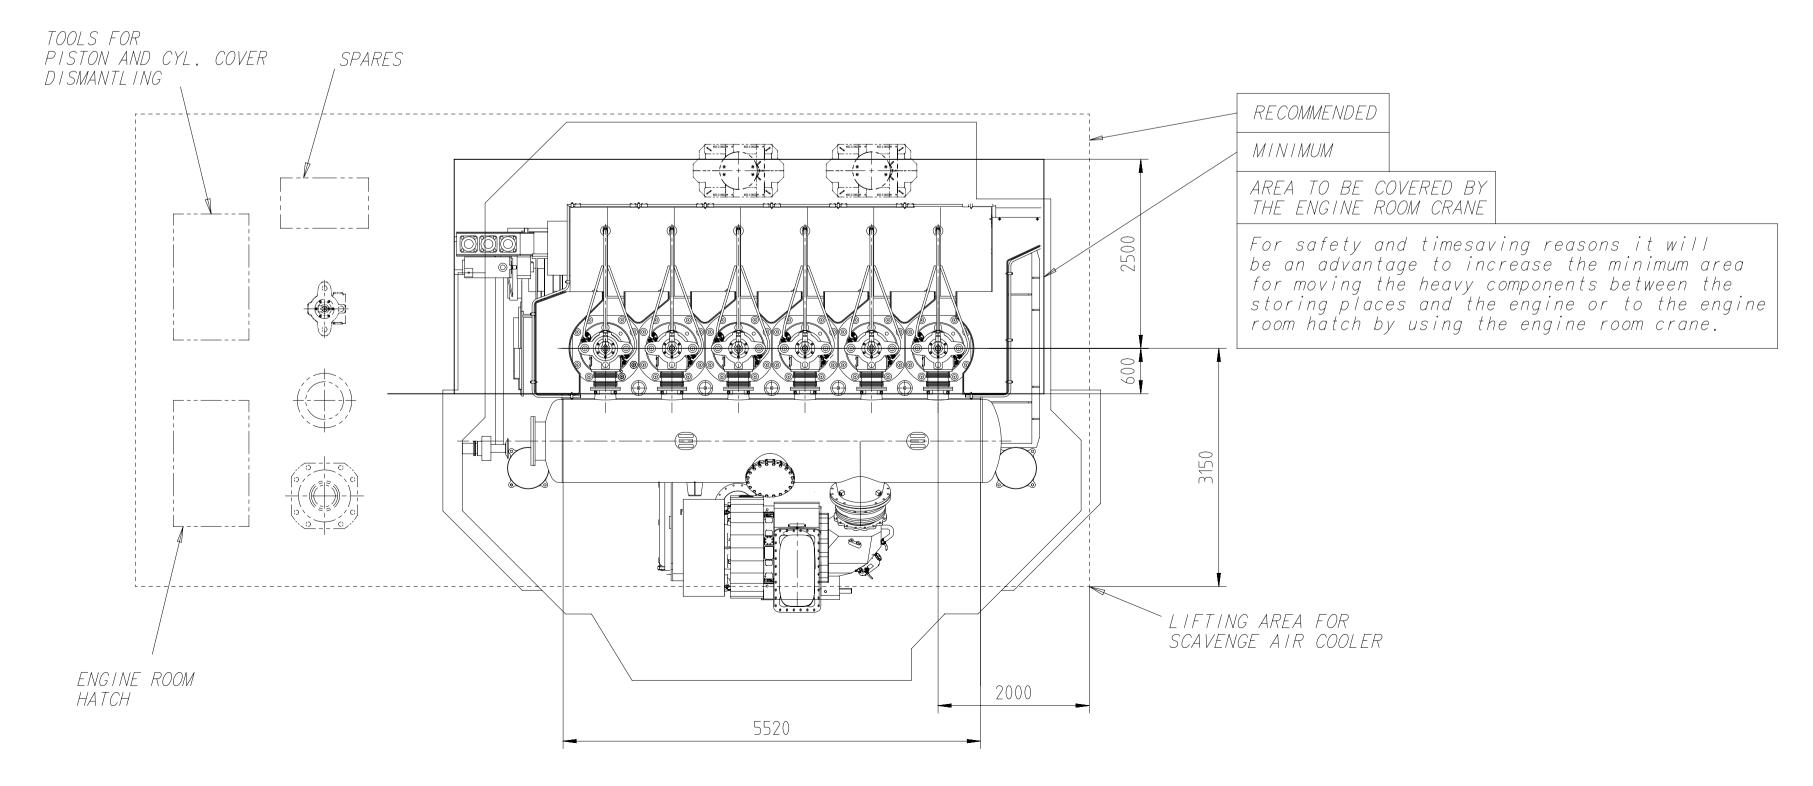

## Abgasseite EXHAUST SIDE

\* Platz fuer Demontage SPACE FOR REMOVAL

Gewicht ohne Wasser und Oel= 225 t WEIGHT WITHOUT WATER AND OIL

PLEASE NOTE:

MAIN STAIRS WITH MORE THAN 4 STEPS ONLY IN LONGITUDINAL DIRECTION OF THE ENGINE.