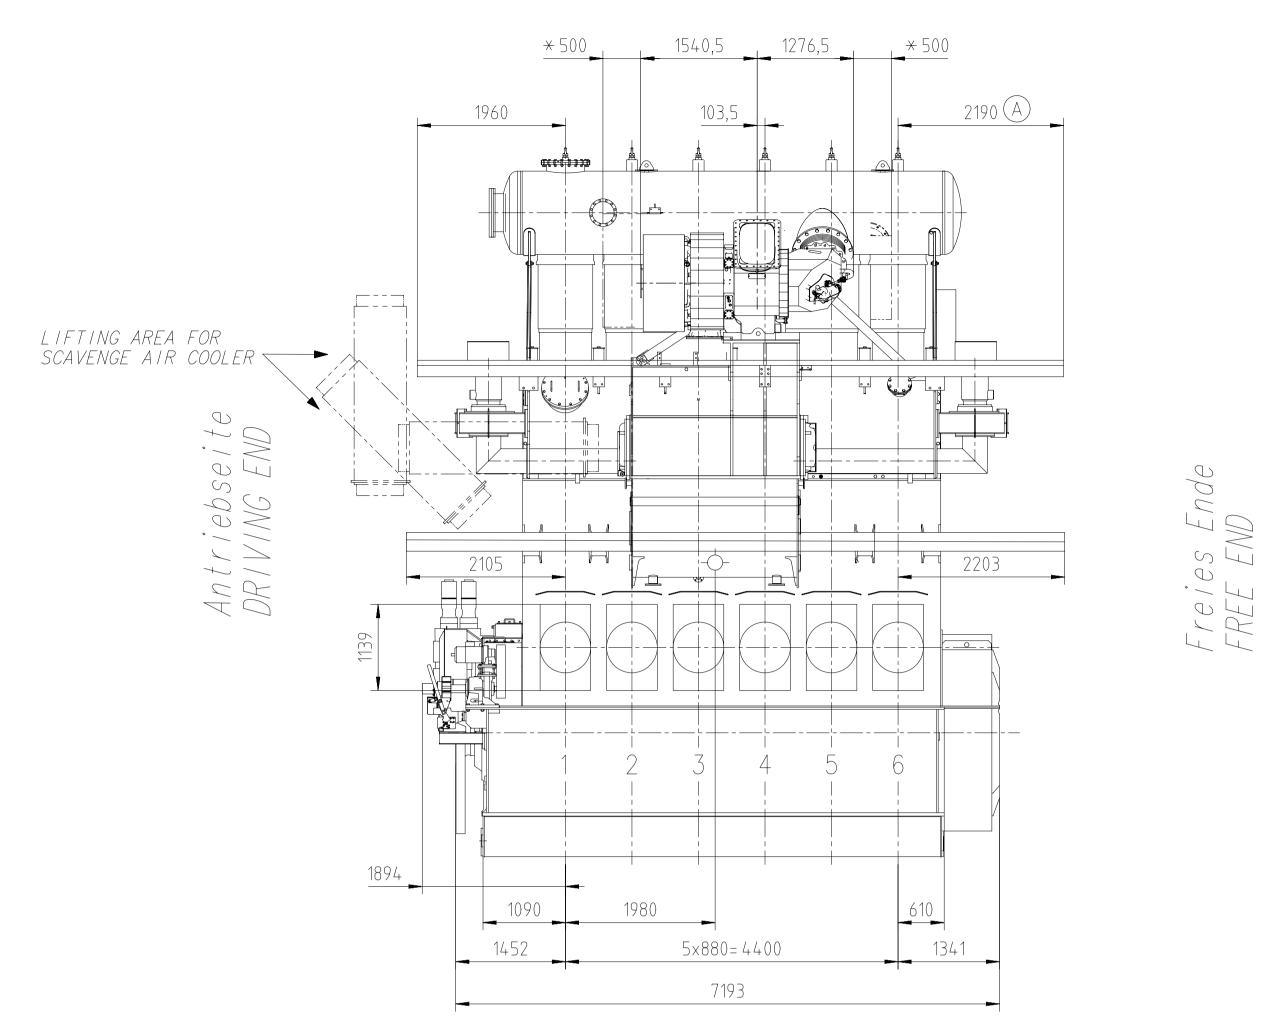

## Abgasseite EXHAUST SIDE

\* Platz fuer Demontage SPACE FOR REMOVAL

Gewicht ohne Wasser und Oel= 225 t WEIGHT WITHOUT WATER AND OIL

PLEASE NOTE:

MAIN STAIRS WITH MORE THAN 4 STEPS ONLY IN LONGITUDINAL DIRECTION OF THE ENGINE.