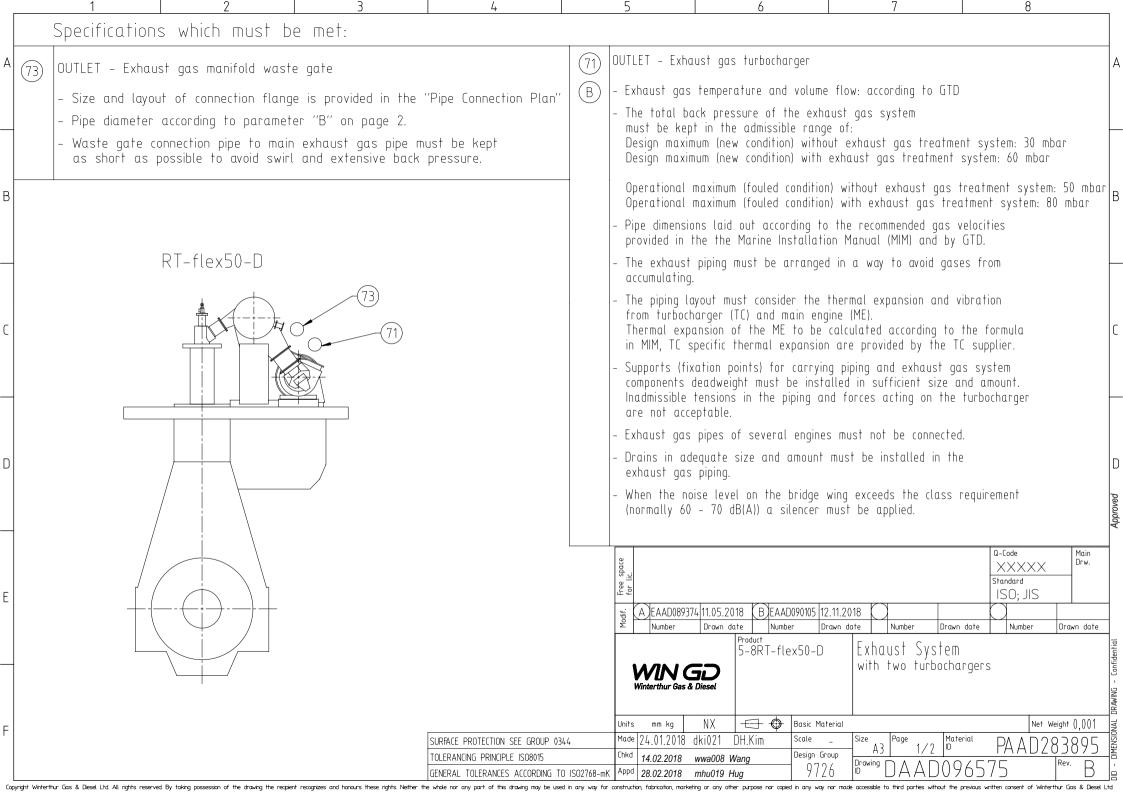

## MIDS WinGD RT-flex50-D - EXHAUST SYSTEM (DG9726)

## TRACK CHANGES

| DATE       | SUBJECT                  | DESCRIPTION                    |
|------------|--------------------------|--------------------------------|
| 2018-04-20 | DRAWING SET              | First web upload               |
| 2018-05-24 | DAAD096541<br>DAAD096575 | System drawings - new revision |
| 2019-01-15 | DAAD096541<br>DAAD096575 | System drawings - new revision |

## **DISCLAIMER**

© Copyright by Winterthur Gas & Diesel Ltd.

All rights reserved. No part of this document may be reproduced or copied in any form or by any means (electronic, mechanical, graphic, photocopying, recording, taping or other information retrieval systems) without the prior written permission of the copyright owner.

THIS PUBLICAT