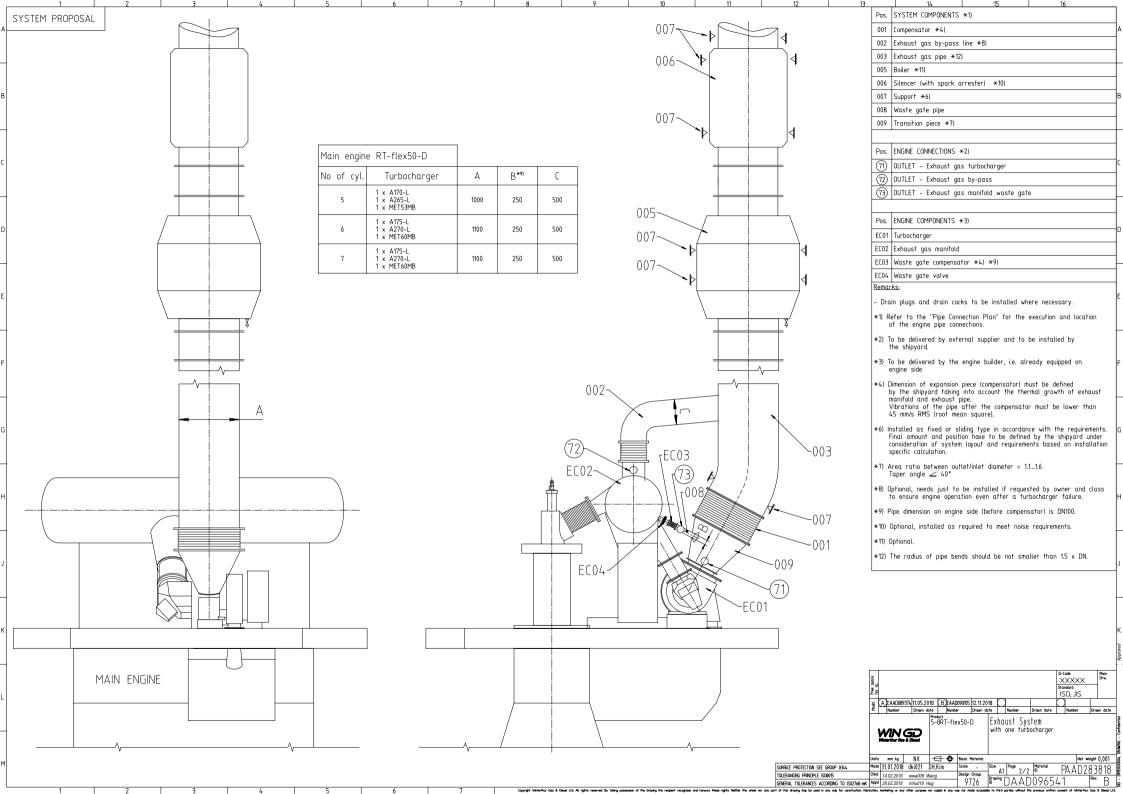

## MIDS WinGD RT-flex50-D - EXHAUST SYSTEM (DG9726)

## TRACK CHANGES

| DATE       | SUBJECT                  | DESCRIPTION                    |
|------------|--------------------------|--------------------------------|
| 2018-04-20 | DRAWING SET              | First web upload               |
| 2018-05-24 | DAAD096541<br>DAAD096575 | System drawings - new revision |
| 2019-01-15 | DAAD096541<br>DAAD096575 | System drawings - new revision |

## **DISCLAIMER**

© Copyright by Winterthur Gas & Diesel Ltd.

All rights reserved. No part of this document may be reproduced or copied in any form or by any means (electronic, mechanical, graphic, photocopying, recording, taping or other information retrieval systems) without the prior written permission of the copyright owner.

THIS PUBLIC