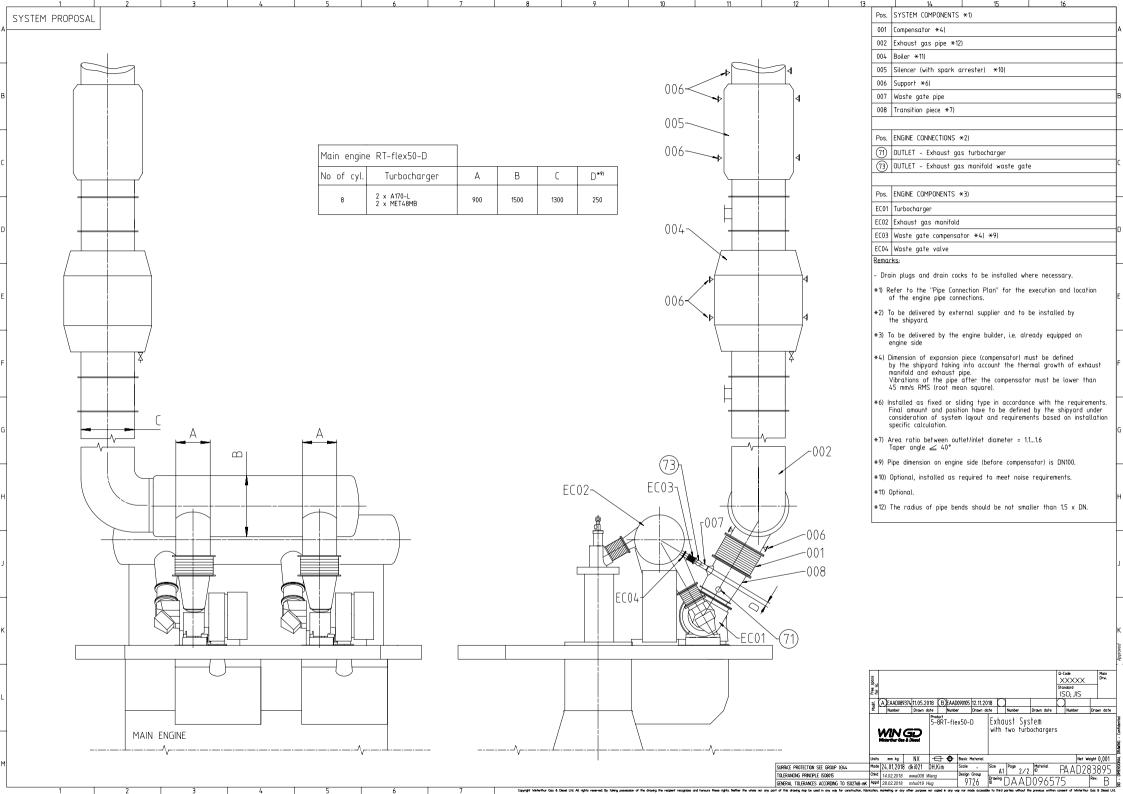

## MIDS WinGD RT-flex50-D - EXHAUST SYSTEM (DG9726)

## TRACK CHANGES

| DATE       | SUBJECT                  | DESCRIPTION                    |
|------------|--------------------------|--------------------------------|
| 2018-04-20 | DRAWING SET              | First web upload               |
| 2018-05-24 | DAAD096541<br>DAAD096575 | System drawings - new revision |
| 2019-01-15 | DAAD096541<br>DAAD096575 | System drawings - new revision |

## **DISCLAIMER**

© Copyright by Winterthur Gas & Diesel Ltd.

All rights reserved. No part of this document may be reproduced or copied in any form or by any means (electronic, mechanical, graphic, photocopying, recording, taping or other information retrieval systems) without the prior written permission of the copyright owner.

THIS PUBLICATIO