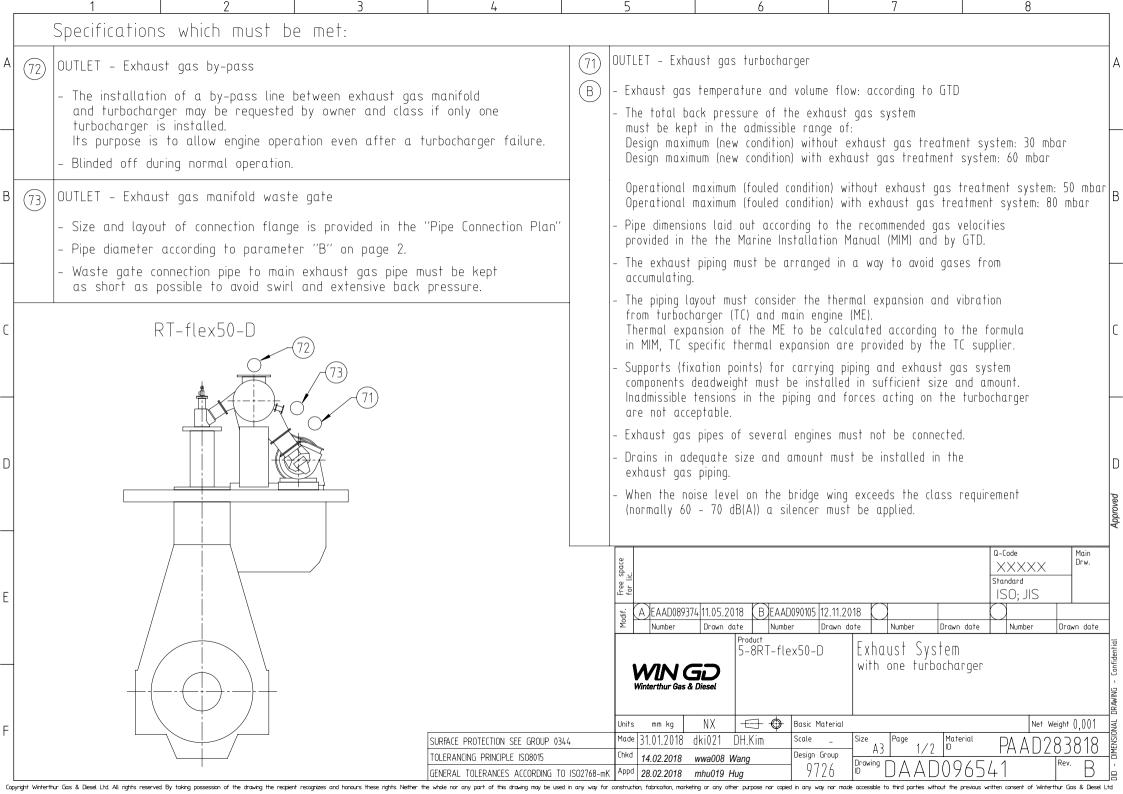

## MIDS WinGD RT-flex50-D - EXHAUST SYSTEM (DG9726)

## TRACK CHANGES

| DATE       | SUBJECT                  | DESCRIPTION                    |
|------------|--------------------------|--------------------------------|
| 2018-04-20 | DRAWING SET              | First web upload               |
| 2018-05-24 | DAAD096541<br>DAAD096575 | System drawings - new revision |
| 2019-01-15 | DAAD096541<br>DAAD096575 | System drawings - new revision |

## **DISCLAIMER**

© Copyright by Winterthur Gas & Diesel Ltd.

All rights reserved. No part of this document may be reproduced or copied in any form or by any means (electronic, mechanical, graphic, photocopying, recording, taping or other information retrieval systems) without the prior written permission of the copyright owner.

THIS PUBL