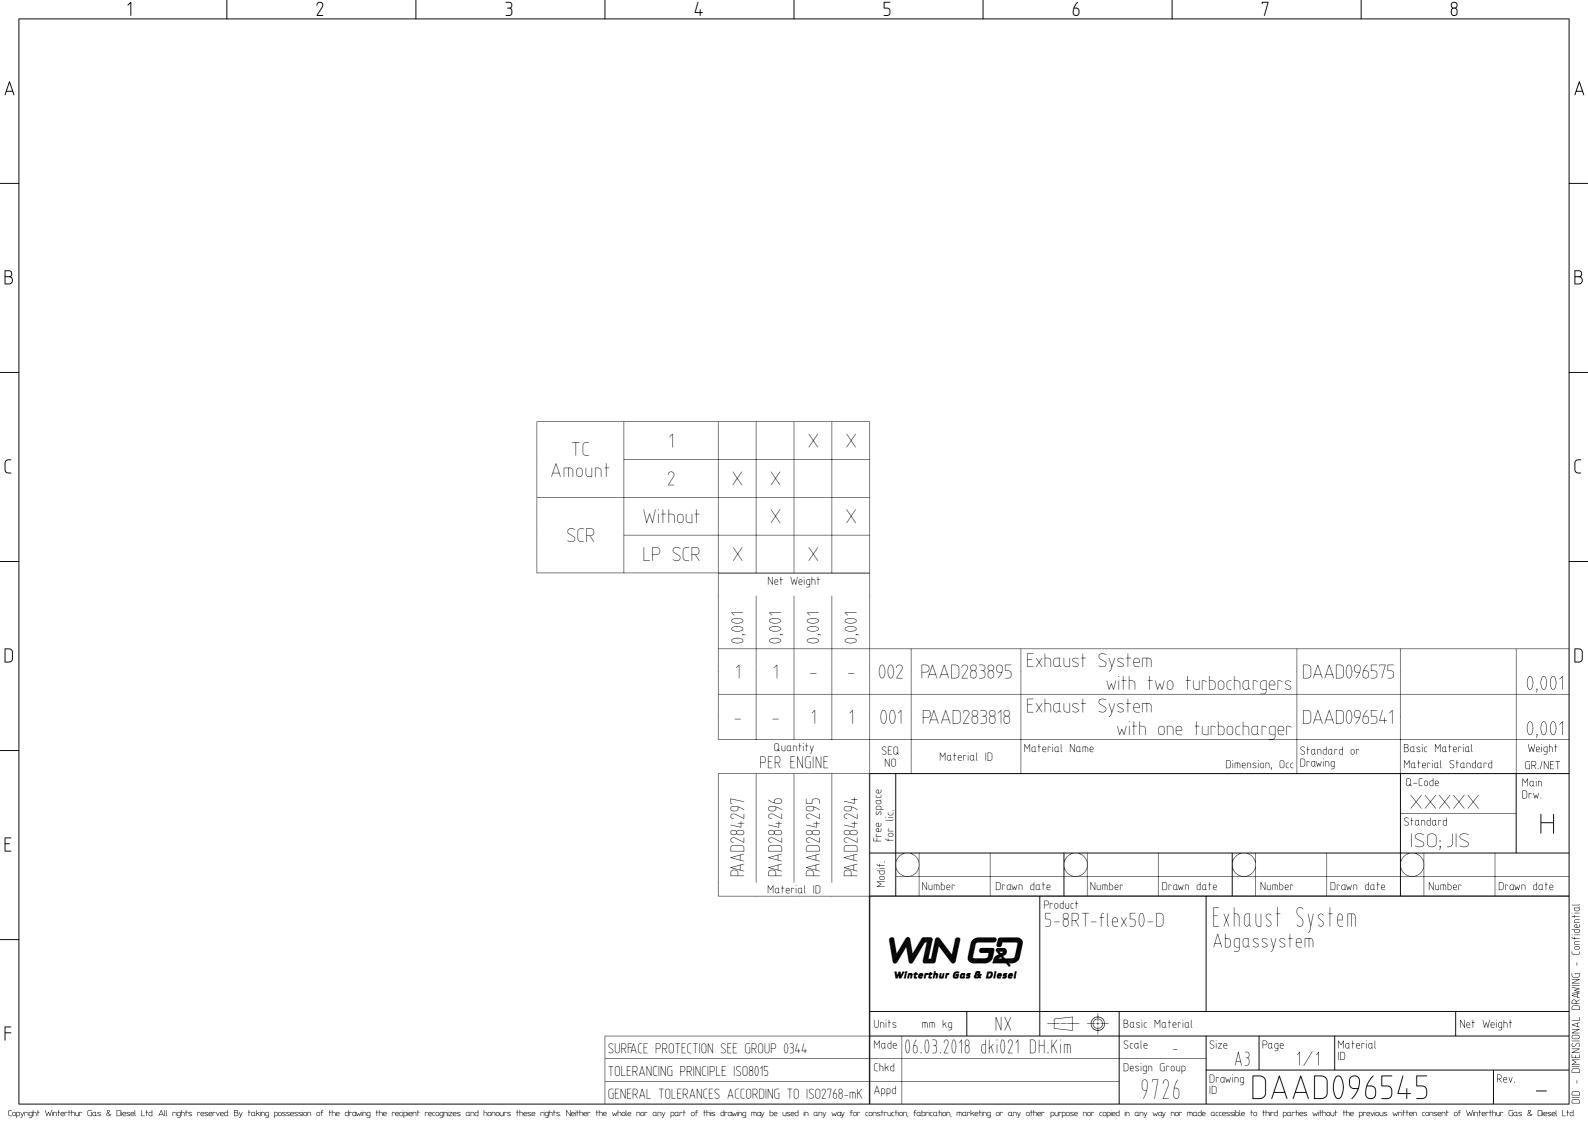

## MIDS WinGD RT-flex50-D - EXHAUST SYSTEM (DG9726)

## TRACK CHANGES

| DATE       | SUBJECT                  | DESCRIPTION                    |
|------------|--------------------------|--------------------------------|
| 2018-04-20 | DRAWING SET              | First web upload               |
| 2018-05-24 | DAAD096541<br>DAAD096575 | System drawings - new revision |
| 2019-01-15 | DAAD096541<br>DAAD096575 | System drawings - new revision |

## **DISCLAIMER**

© Copyright by Winterthur Gas & Diesel Ltd.

All rights reserved. No part of this document may be reproduced or copied in any form or by any means (electronic, mechanical, graphic, photocopying, recording, taping or other information retrieval systems) without the prior written permission of the copyright owner.

THIS PU