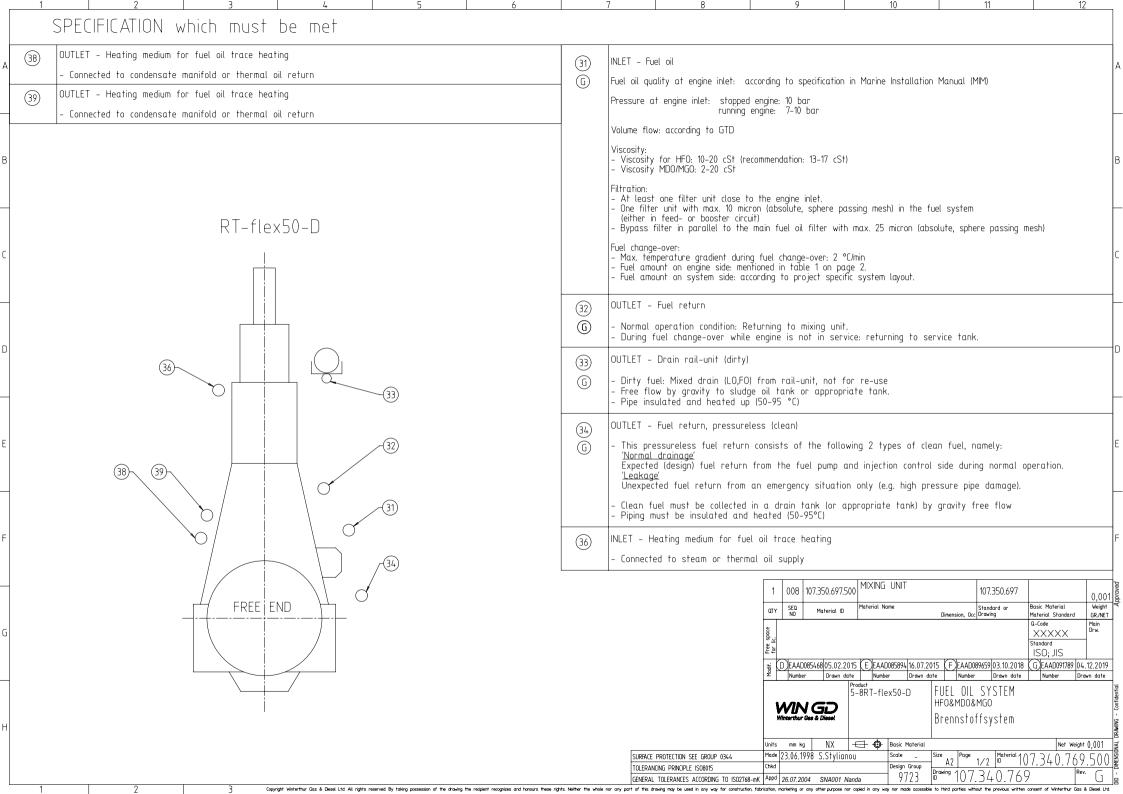

## TRACK CHANGES

| DATE       | SUBJECT                    | DESCRIPTION                                       |
|------------|----------------------------|---------------------------------------------------|
| 2017-02-24 | DRAWING SET                | First web upload                                  |
| 2017-08-23 | 107.350.697                | Mixing Unit drg – new revision                    |
| 2018-10-02 | 107.340.811<br>107.340.769 | Main drg - new revision System drg - new revision |
| 2020-09-30 | 107.340.769                | System drg – new revision                         |