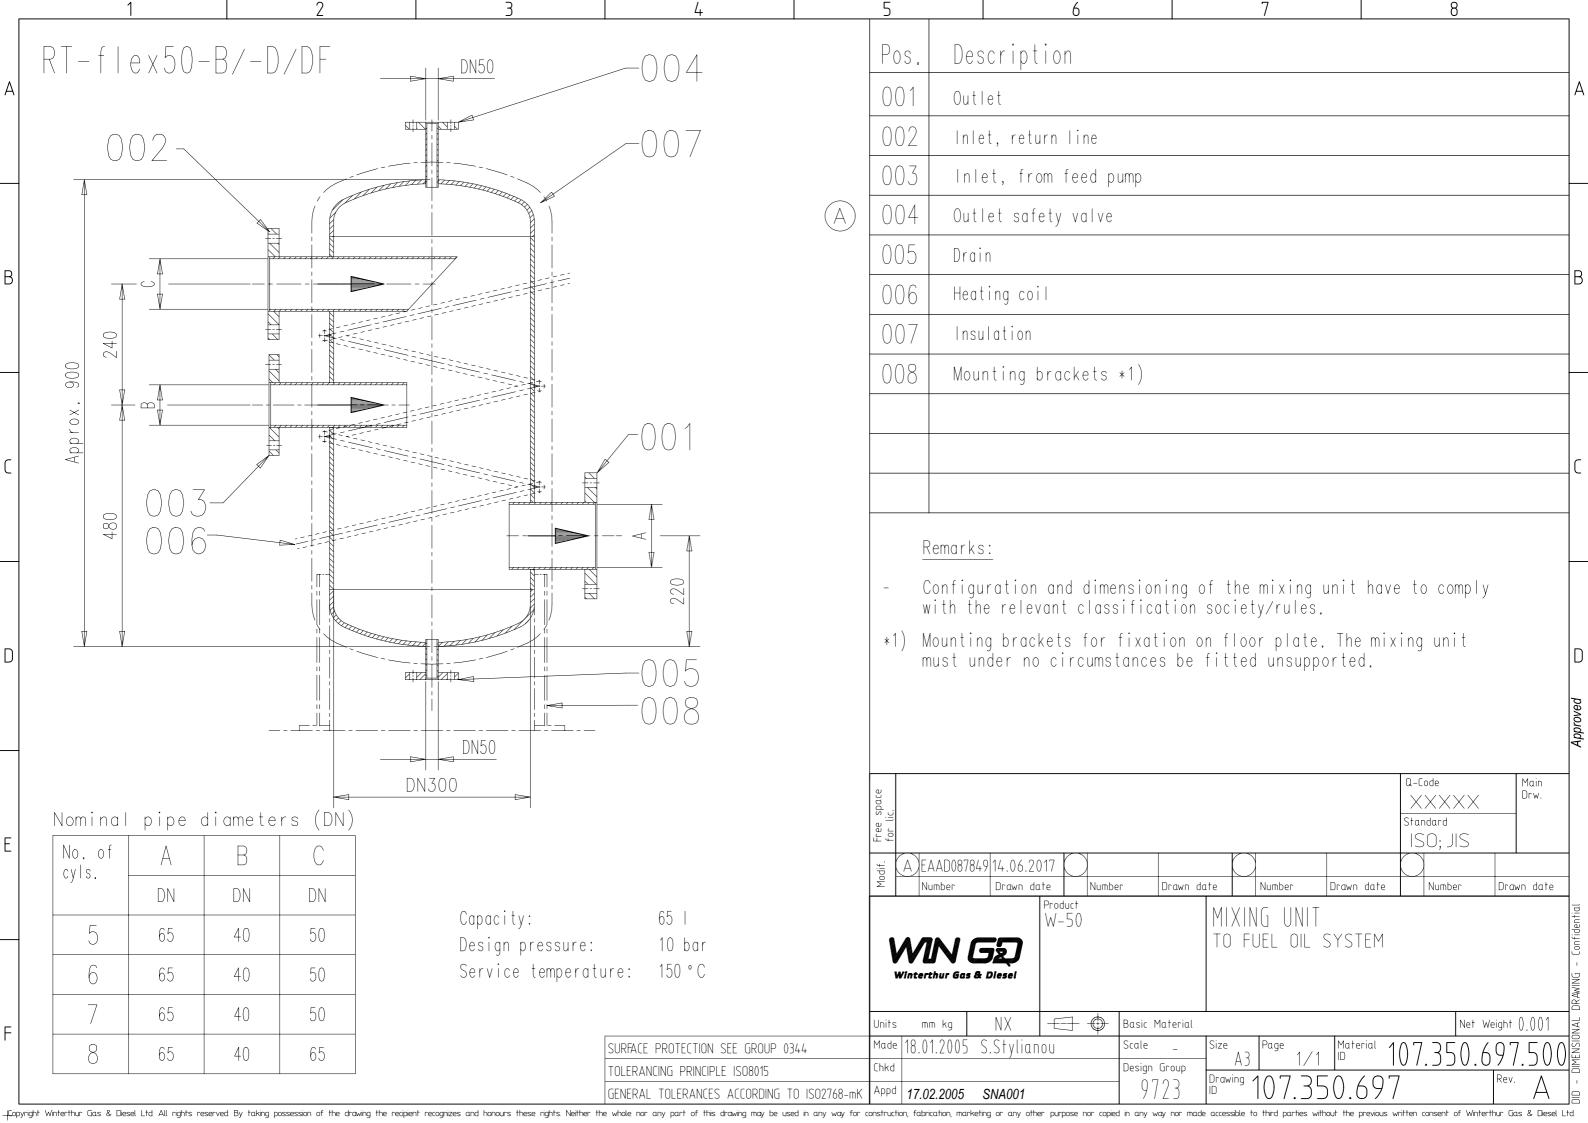

## TRACK CHANGES

| DATE       | SUBJECT                    | DESCRIPTION                                       |
|------------|----------------------------|---------------------------------------------------|
| 2017-02-24 | DRAWING SET                | First web upload                                  |
| 2017-08-23 | 107.350.697                | Mixing Unit drg – new revision                    |
| 2018-10-02 | 107.340.811<br>107.340.769 | Main drg - new revision System drg - new revision |
| 2020-09-30 | 107.340.769                | System drg – new revision                         |