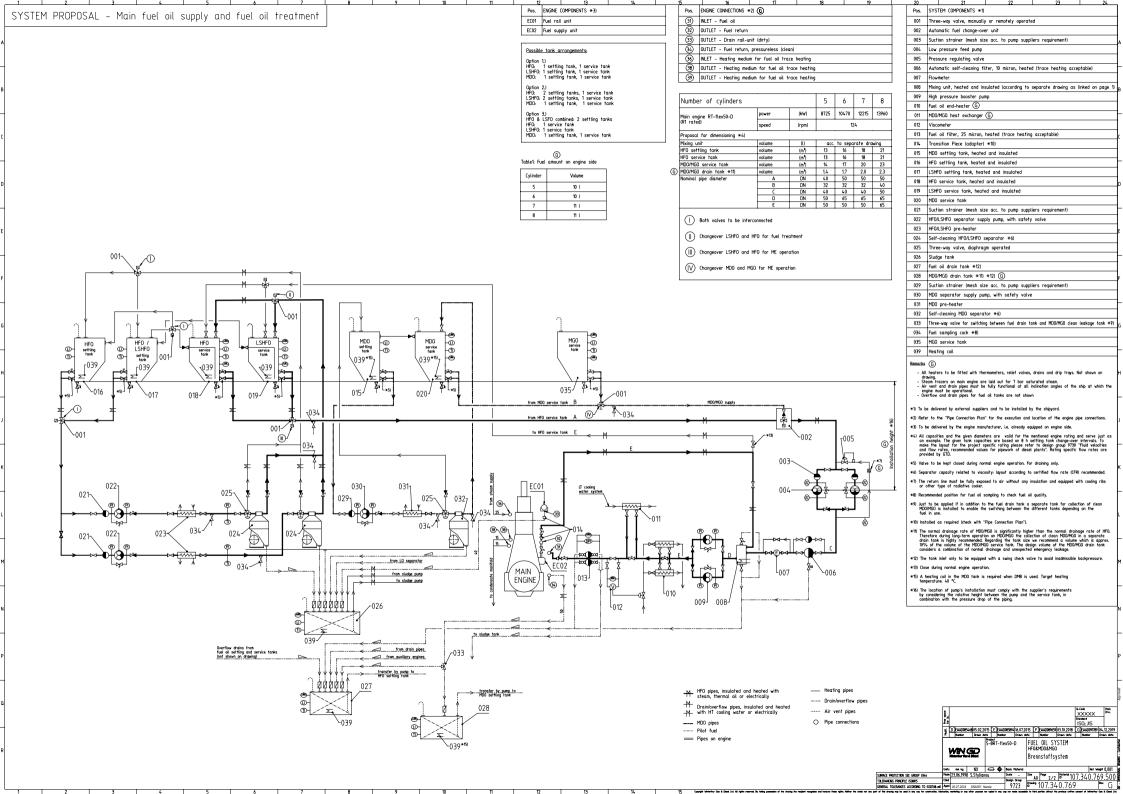

## TRACK CHANGES

| DATE       | SUBJECT                    | DESCRIPTION                                       |
|------------|----------------------------|---------------------------------------------------|
| 2017-02-24 | DRAWING SET                | First web upload                                  |
| 2017-08-23 | 107.350.697                | Mixing Unit drg – new revision                    |
| 2018-10-02 | 107.340.811<br>107.340.769 | Main drg - new revision System drg - new revision |
| 2020-09-30 | 107.340.769                | System drg – new revision                         |