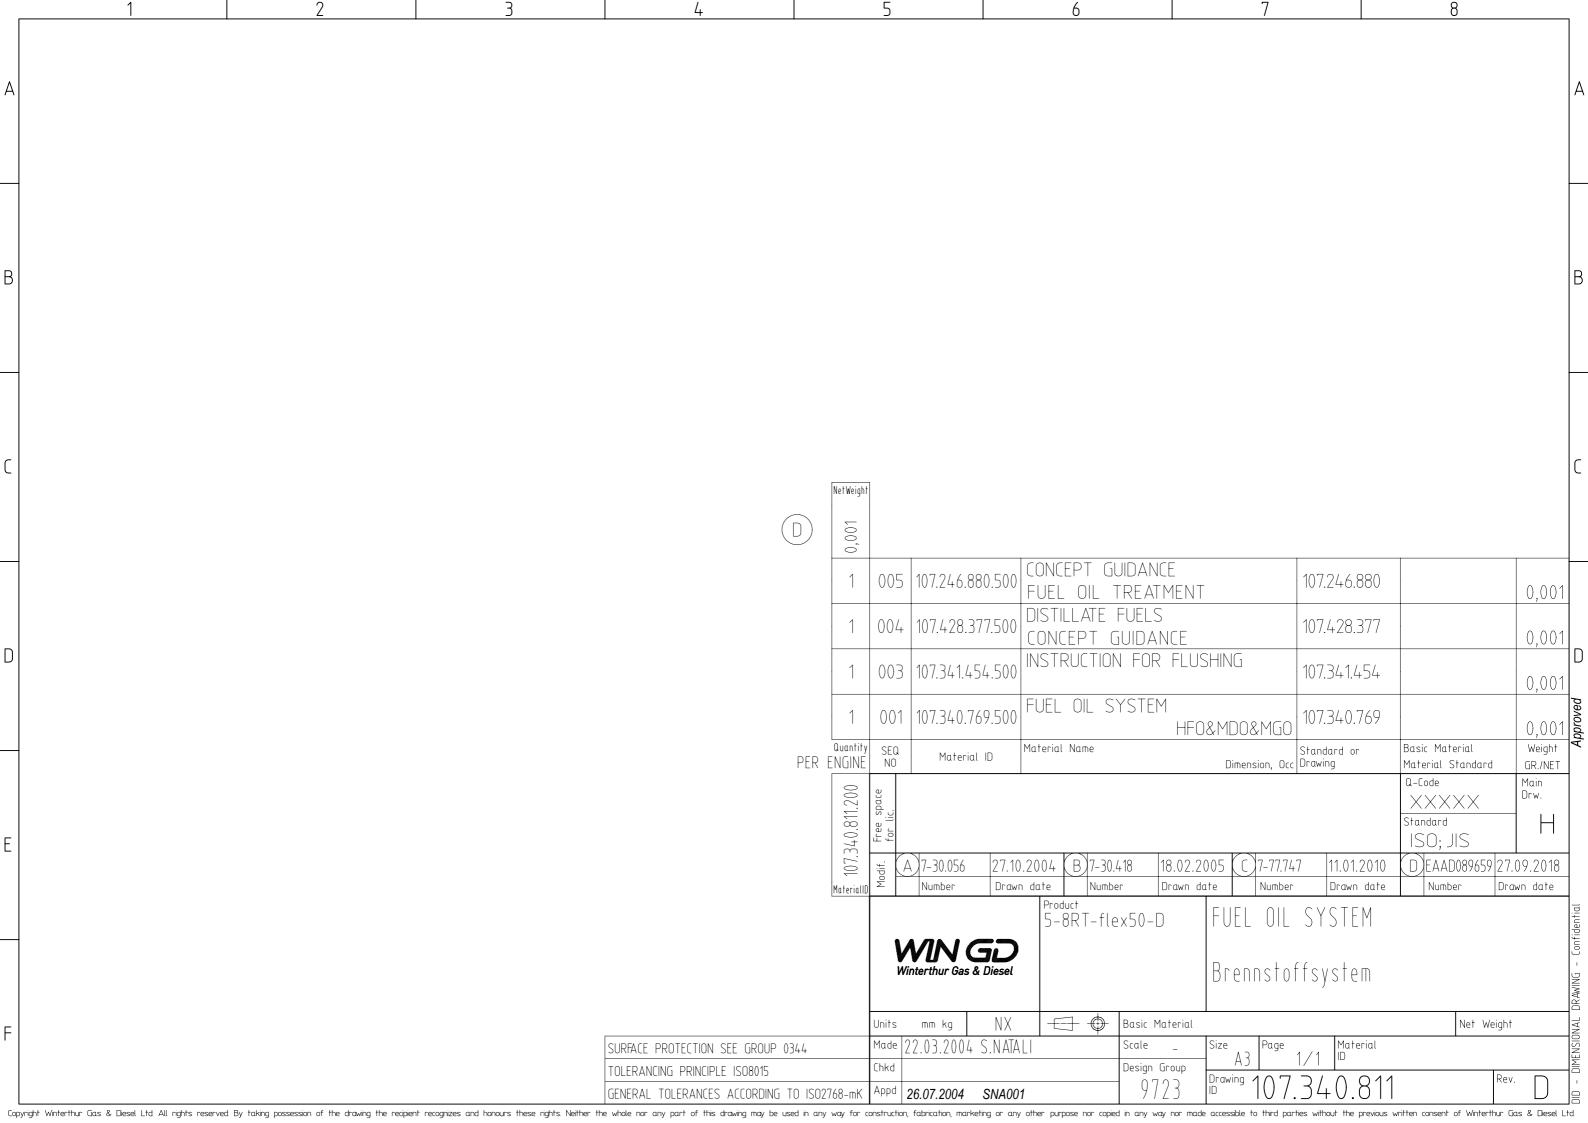

## TRACK CHANGES

| DATE       | SUBJECT                    | DESCRIPTION                                       |
|------------|----------------------------|---------------------------------------------------|
| 2017-02-24 | DRAWING SET                | First web upload                                  |
| 2017-08-23 | 107.350.697                | Mixing Unit drg – new revision                    |
| 2018-10-02 | 107.340.811<br>107.340.769 | Main drg - new revision System drg - new revision |
| 2020-09-30 | 107.340.769                | System drg – new revision                         |