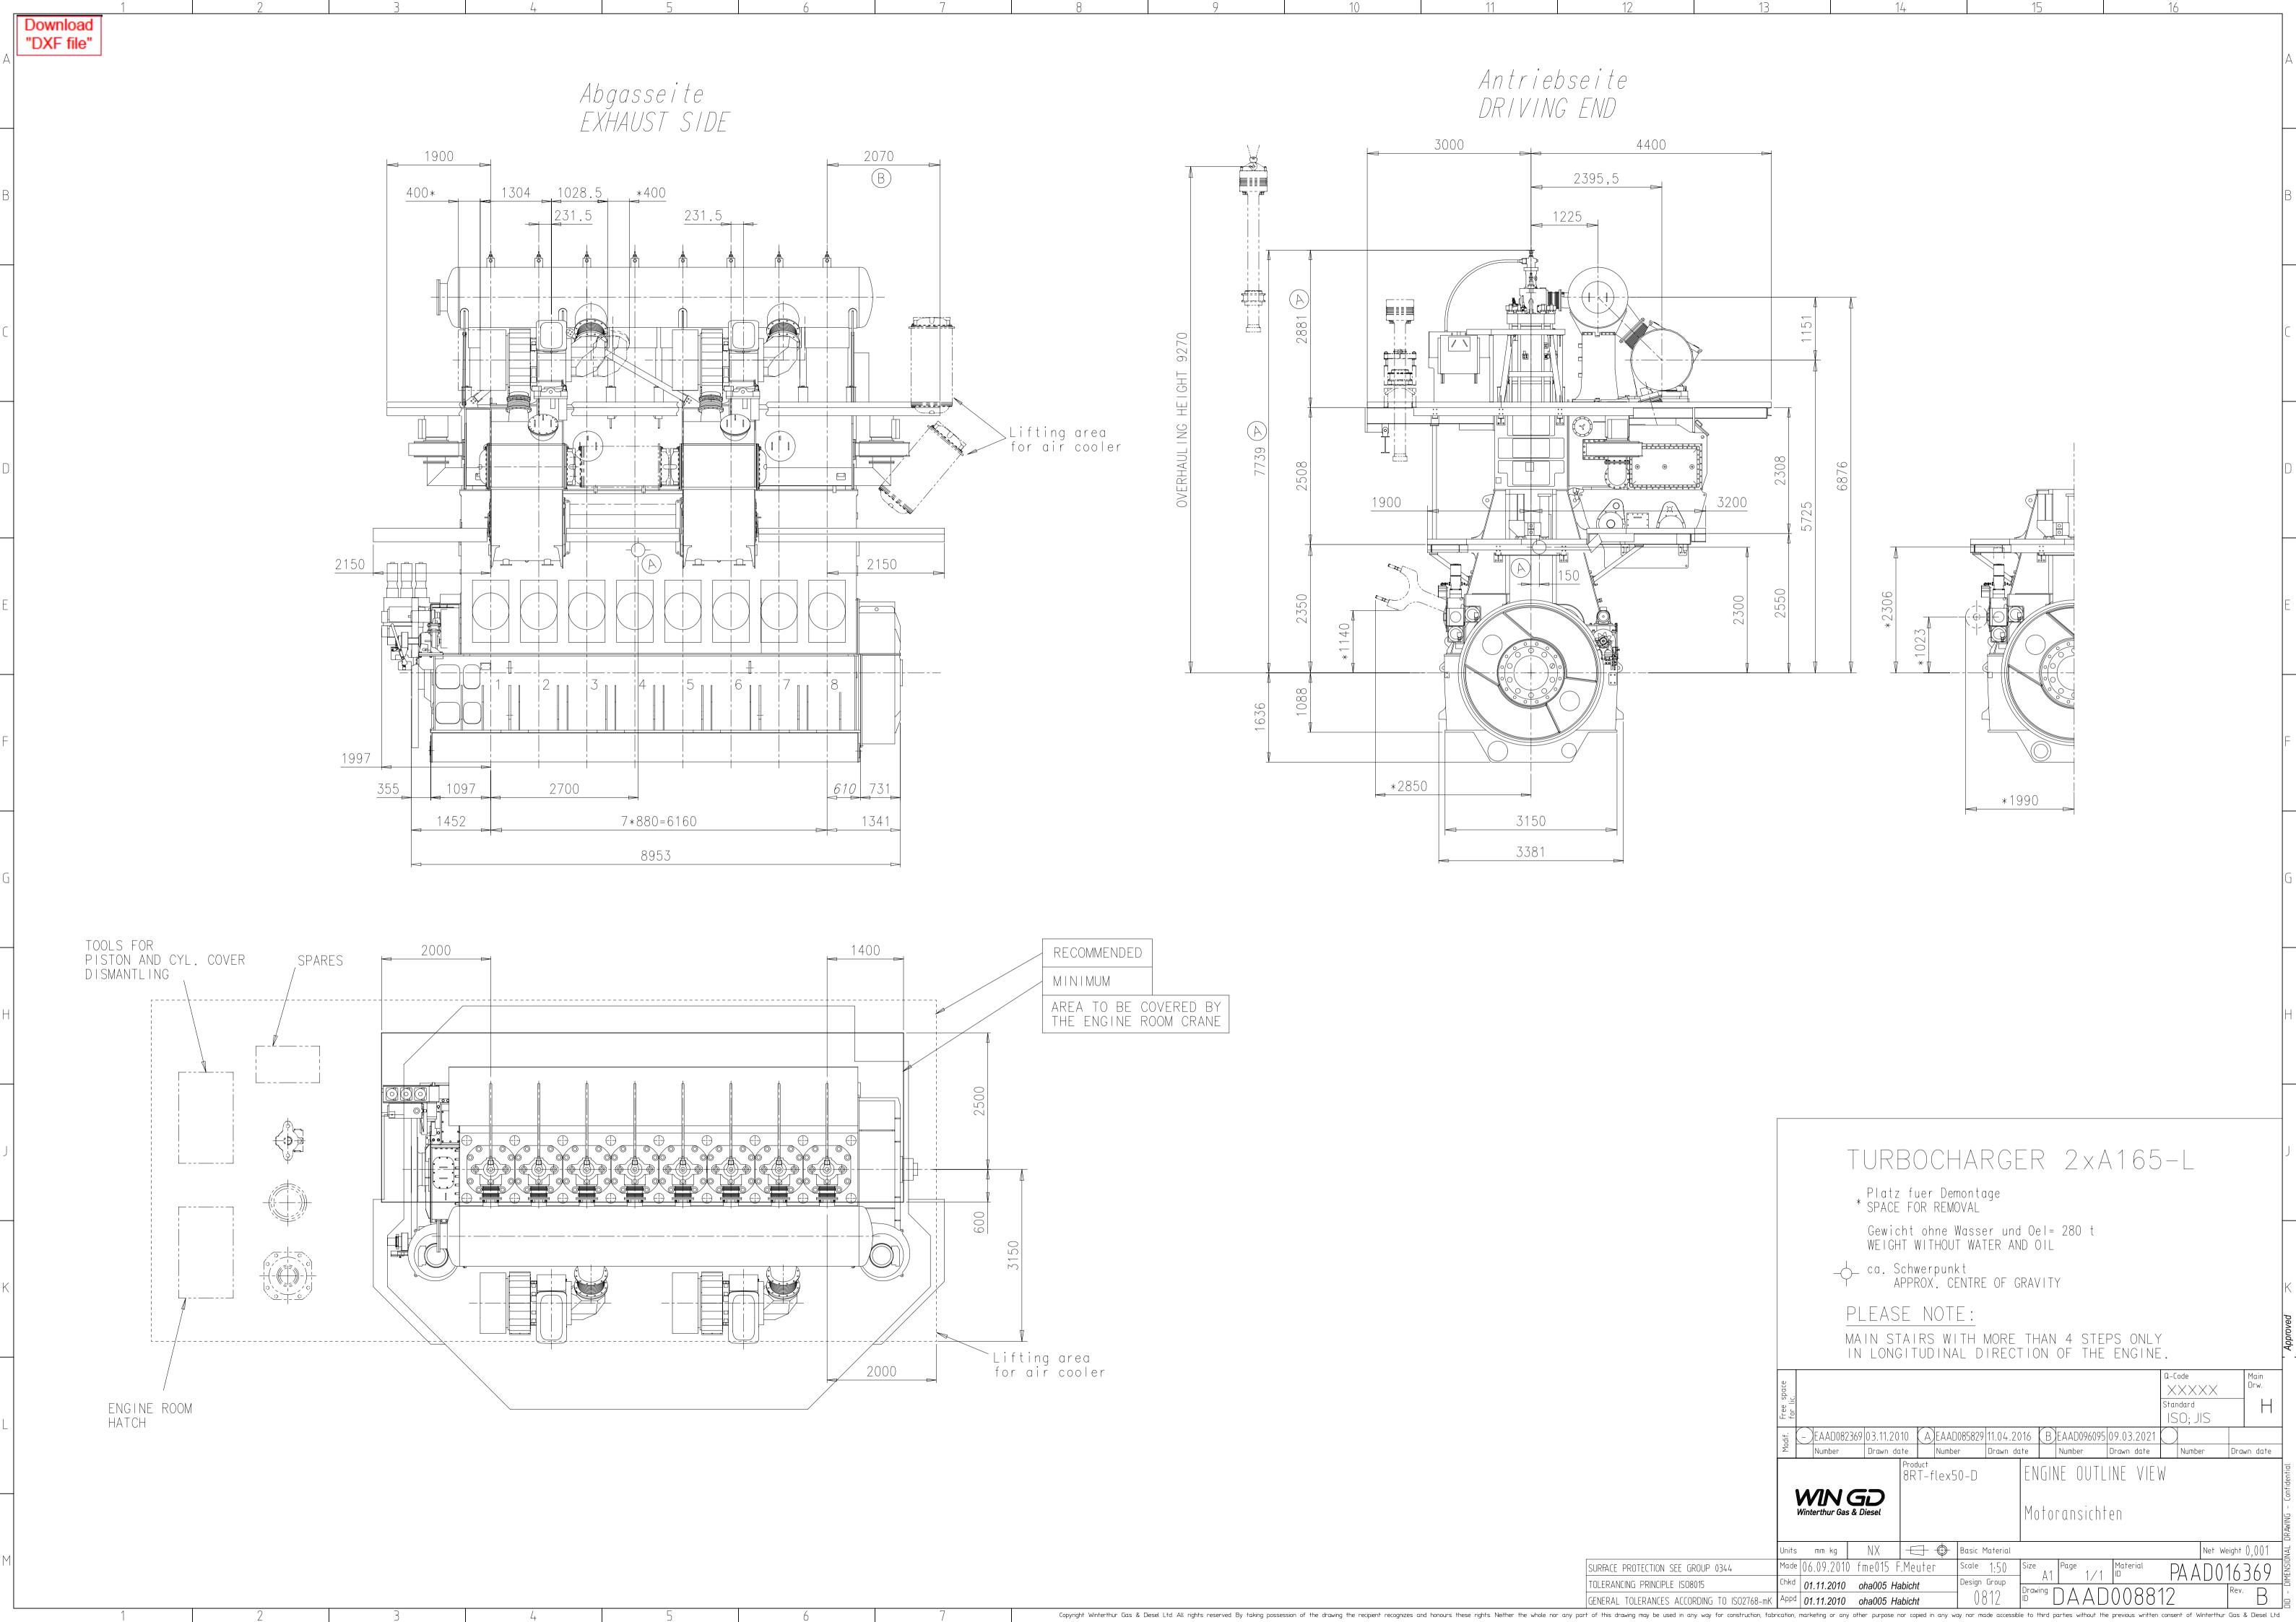

## WinGD-8RT-flex50-D\_Engine Outline Views

## **TRACK CHANGES**

| DATE       | SUBJECT     | DESCRIPTION                                                                  |
|------------|-------------|------------------------------------------------------------------------------|
| 2018-02-26 | DRAWING SET | First web upload                                                             |
| 2021-05-13 | PAAD016369  | Revised Engine Outline View for Turbocharger type 2xA165-L has been updated. |