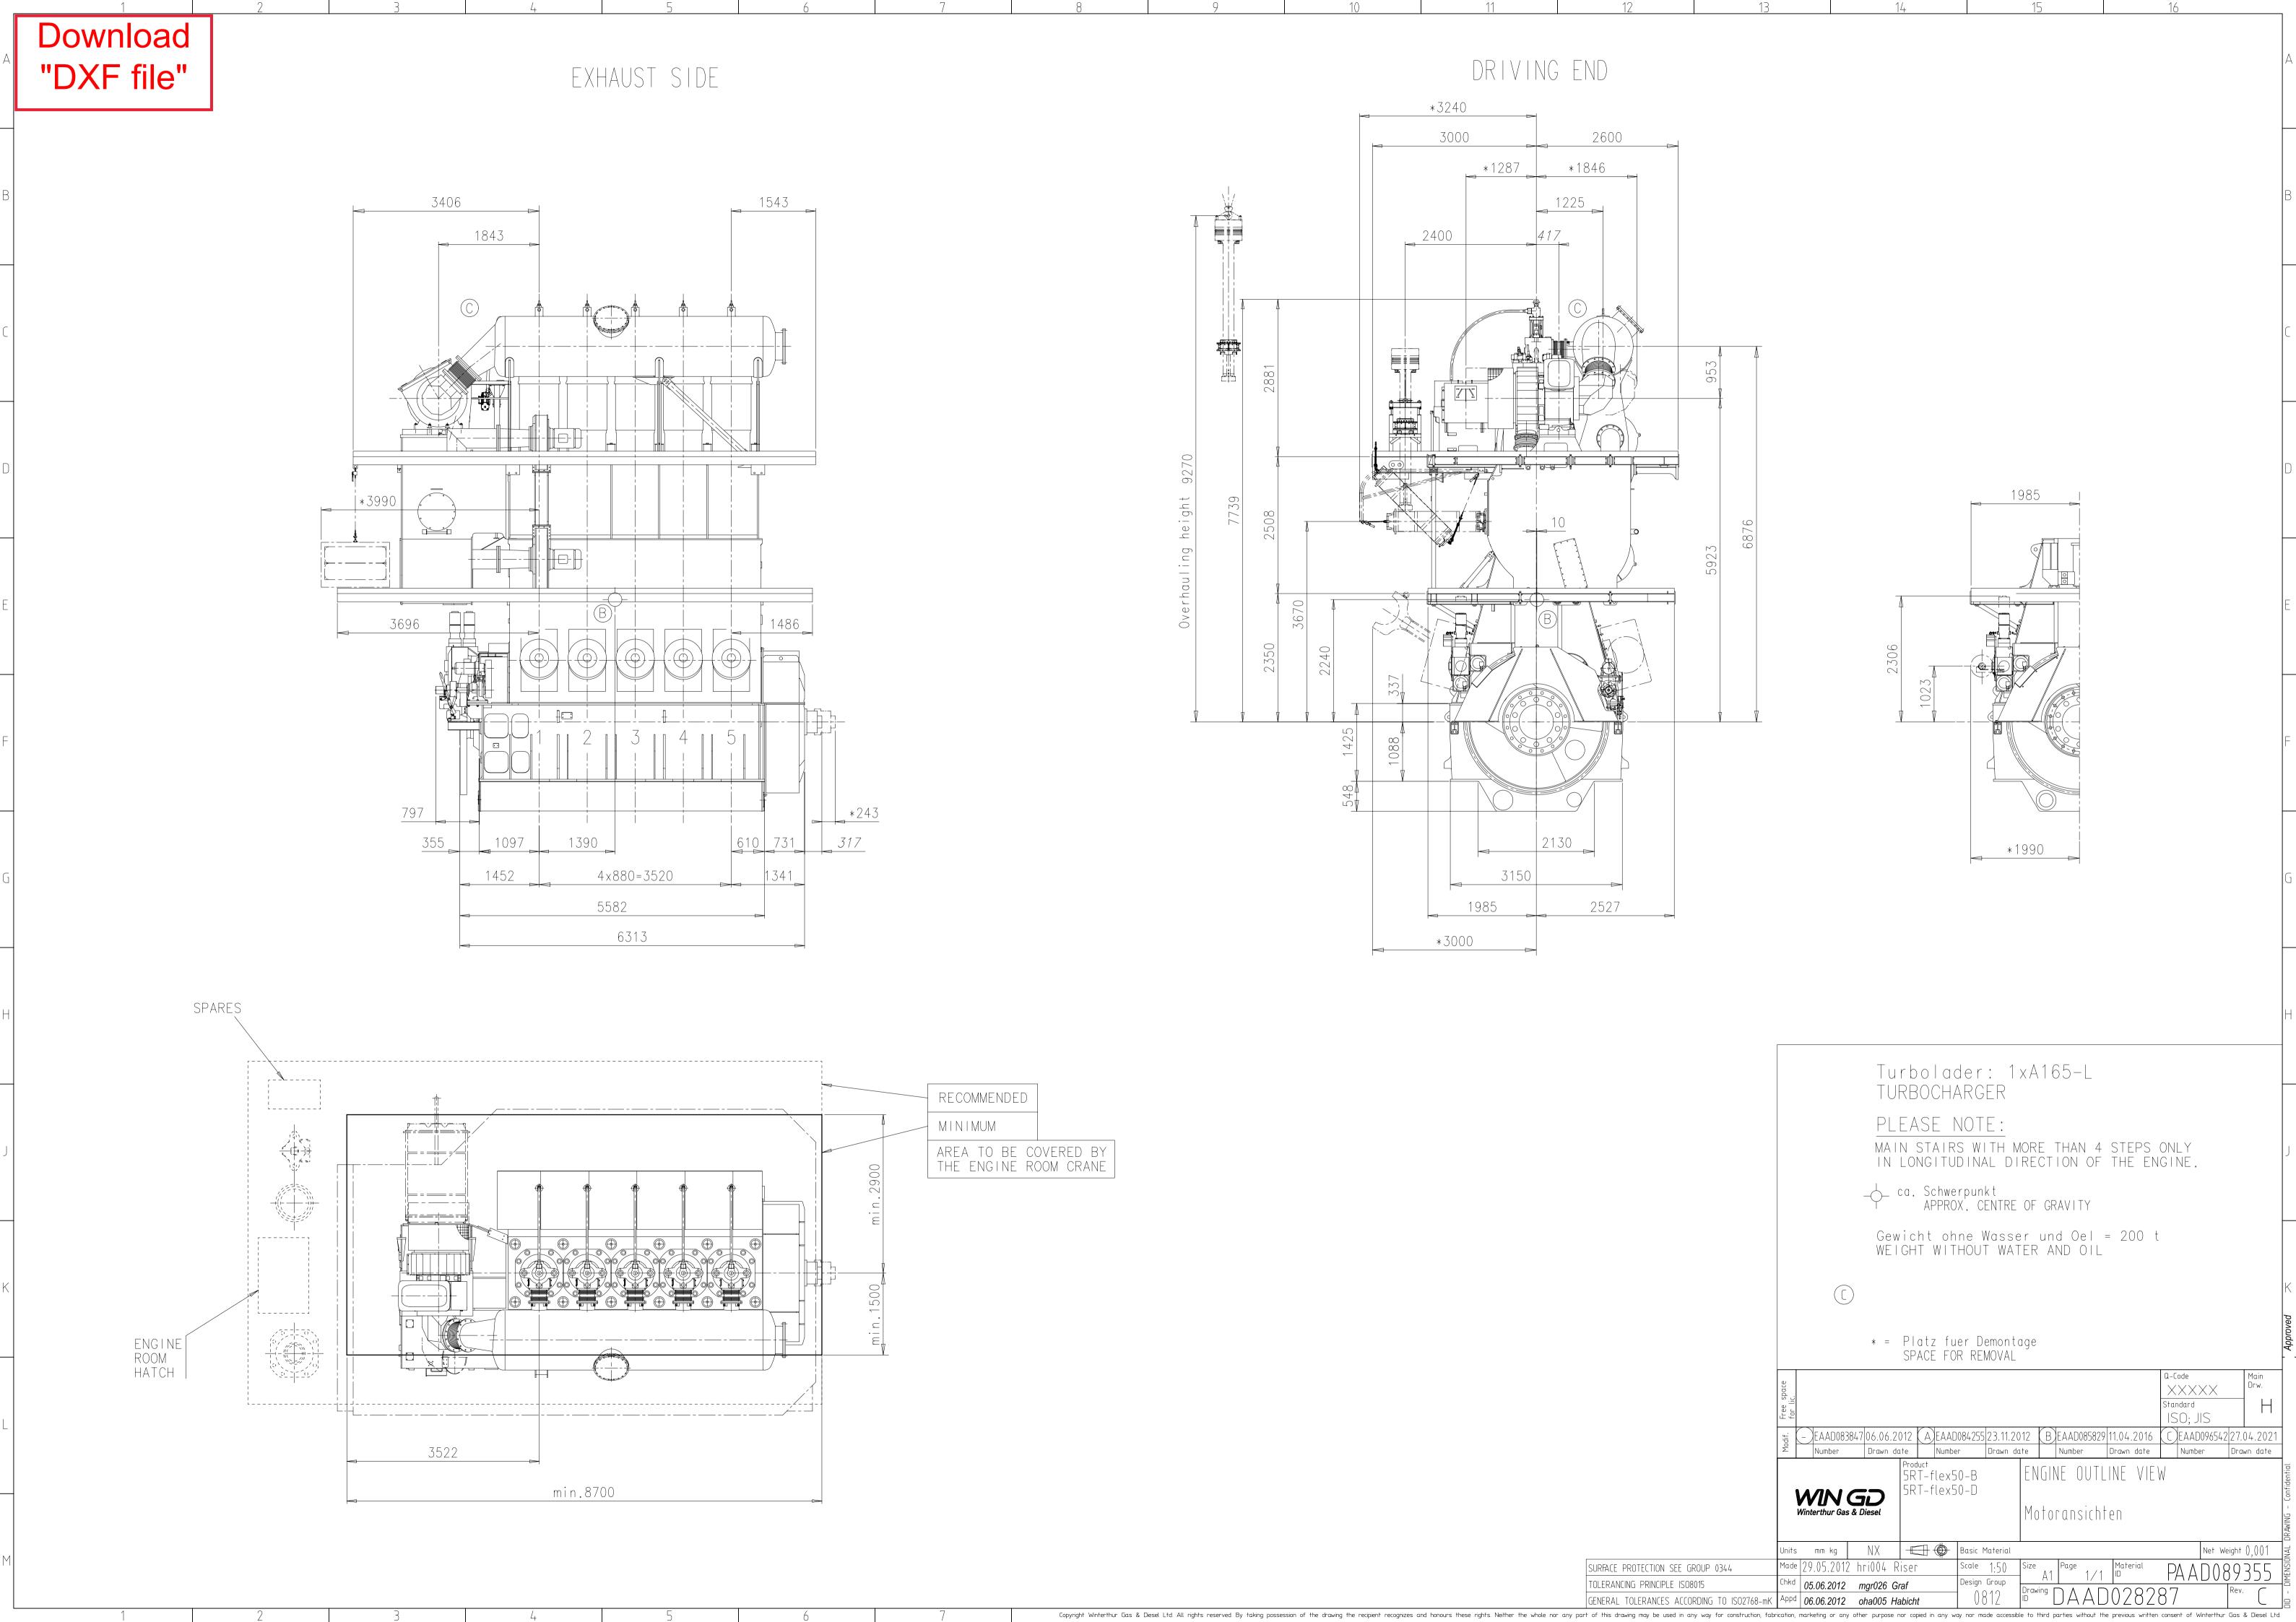

## WinGD-5RT-flex50D\_ Engine-Outline-View

## **TRACK CHANGES**

| DATE       | SUBJECT                                | DESCRIPTION                                                                                             |
|------------|----------------------------------------|---------------------------------------------------------------------------------------------------------|
| 2018-02-26 | DRAWING SET                            | First web upload                                                                                        |
| 2021-05-13 | DAAD010479<br>DAAD028287<br>DAAT002994 | Revised Engine Outline Views for Turbocharger type 1xA170, DE_1xA165-L & ES_1xA165-L have been updated. |