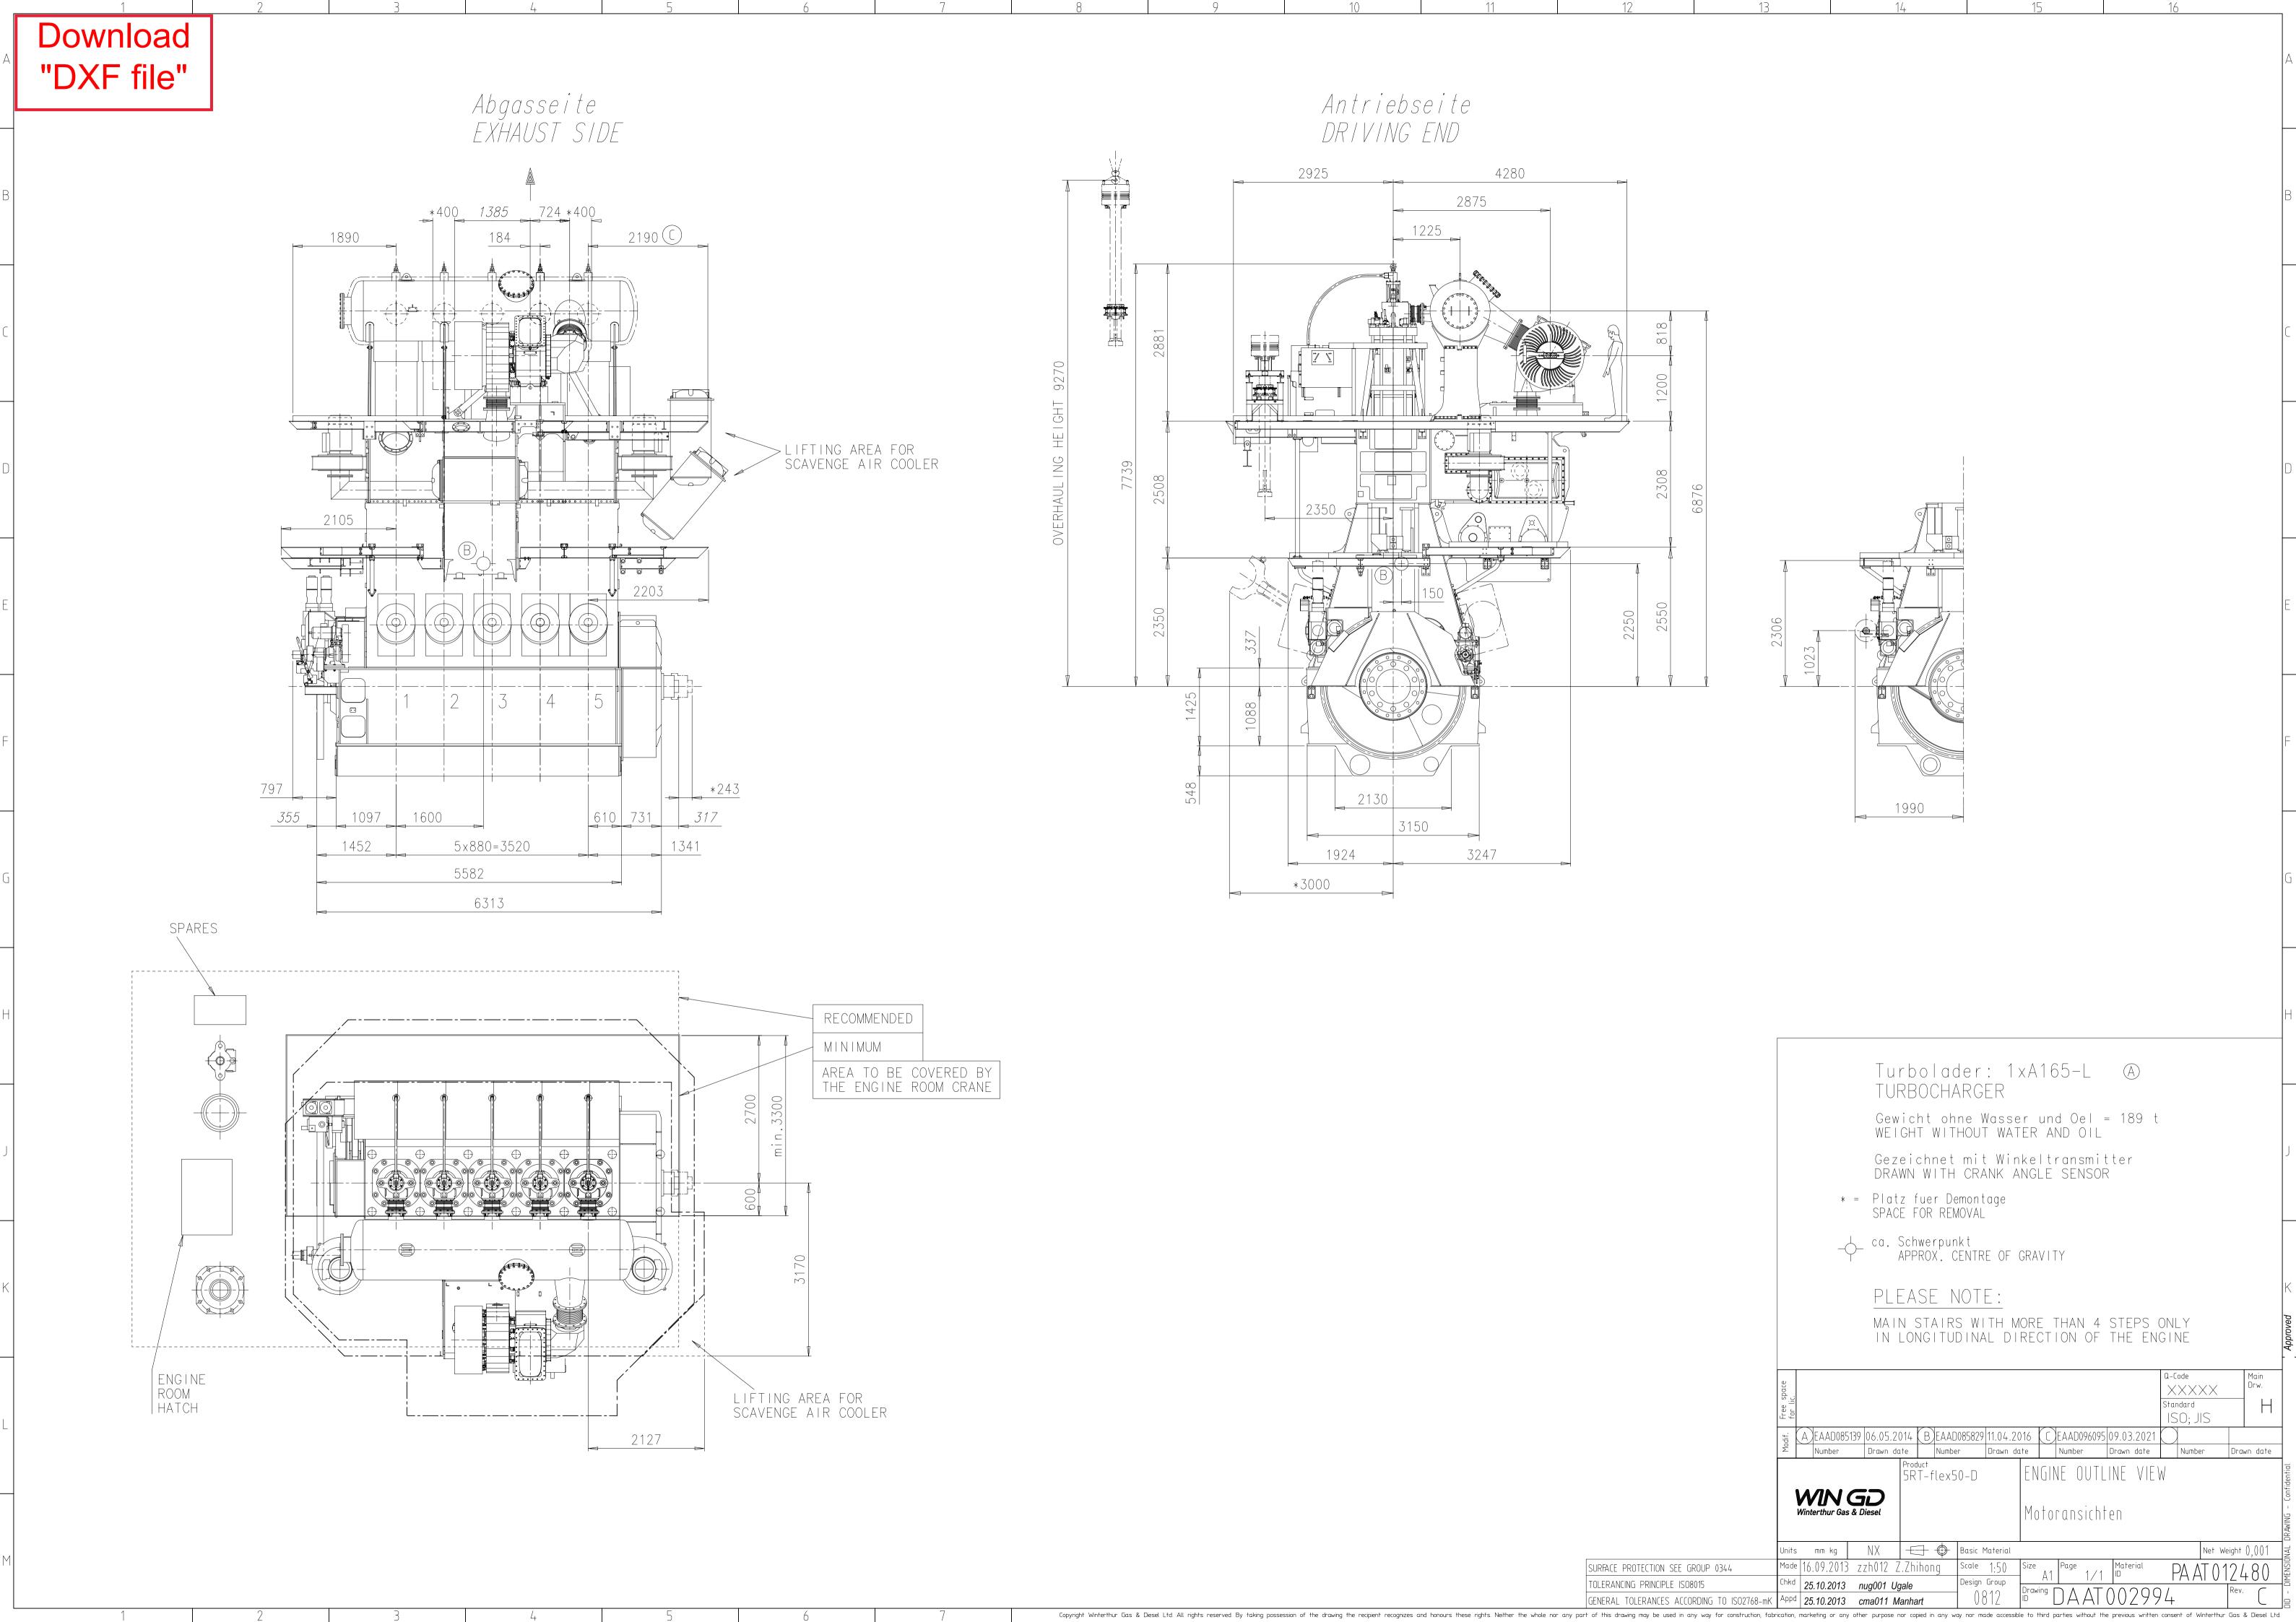

## WinGD-5RT-flex50D\_ Engine-Outline-View

## **TRACK CHANGES**

| DATE       | SUBJECT                                | DESCRIPTION                                                                                             |
|------------|----------------------------------------|---------------------------------------------------------------------------------------------------------|
| 2018-02-26 | DRAWING SET                            | First web upload                                                                                        |
| 2021-05-13 | DAAD010479<br>DAAD028287<br>DAAT002994 | Revised Engine Outline Views for Turbocharger type 1xA170, DE_1xA165-L & ES_1xA165-L have been updated. |