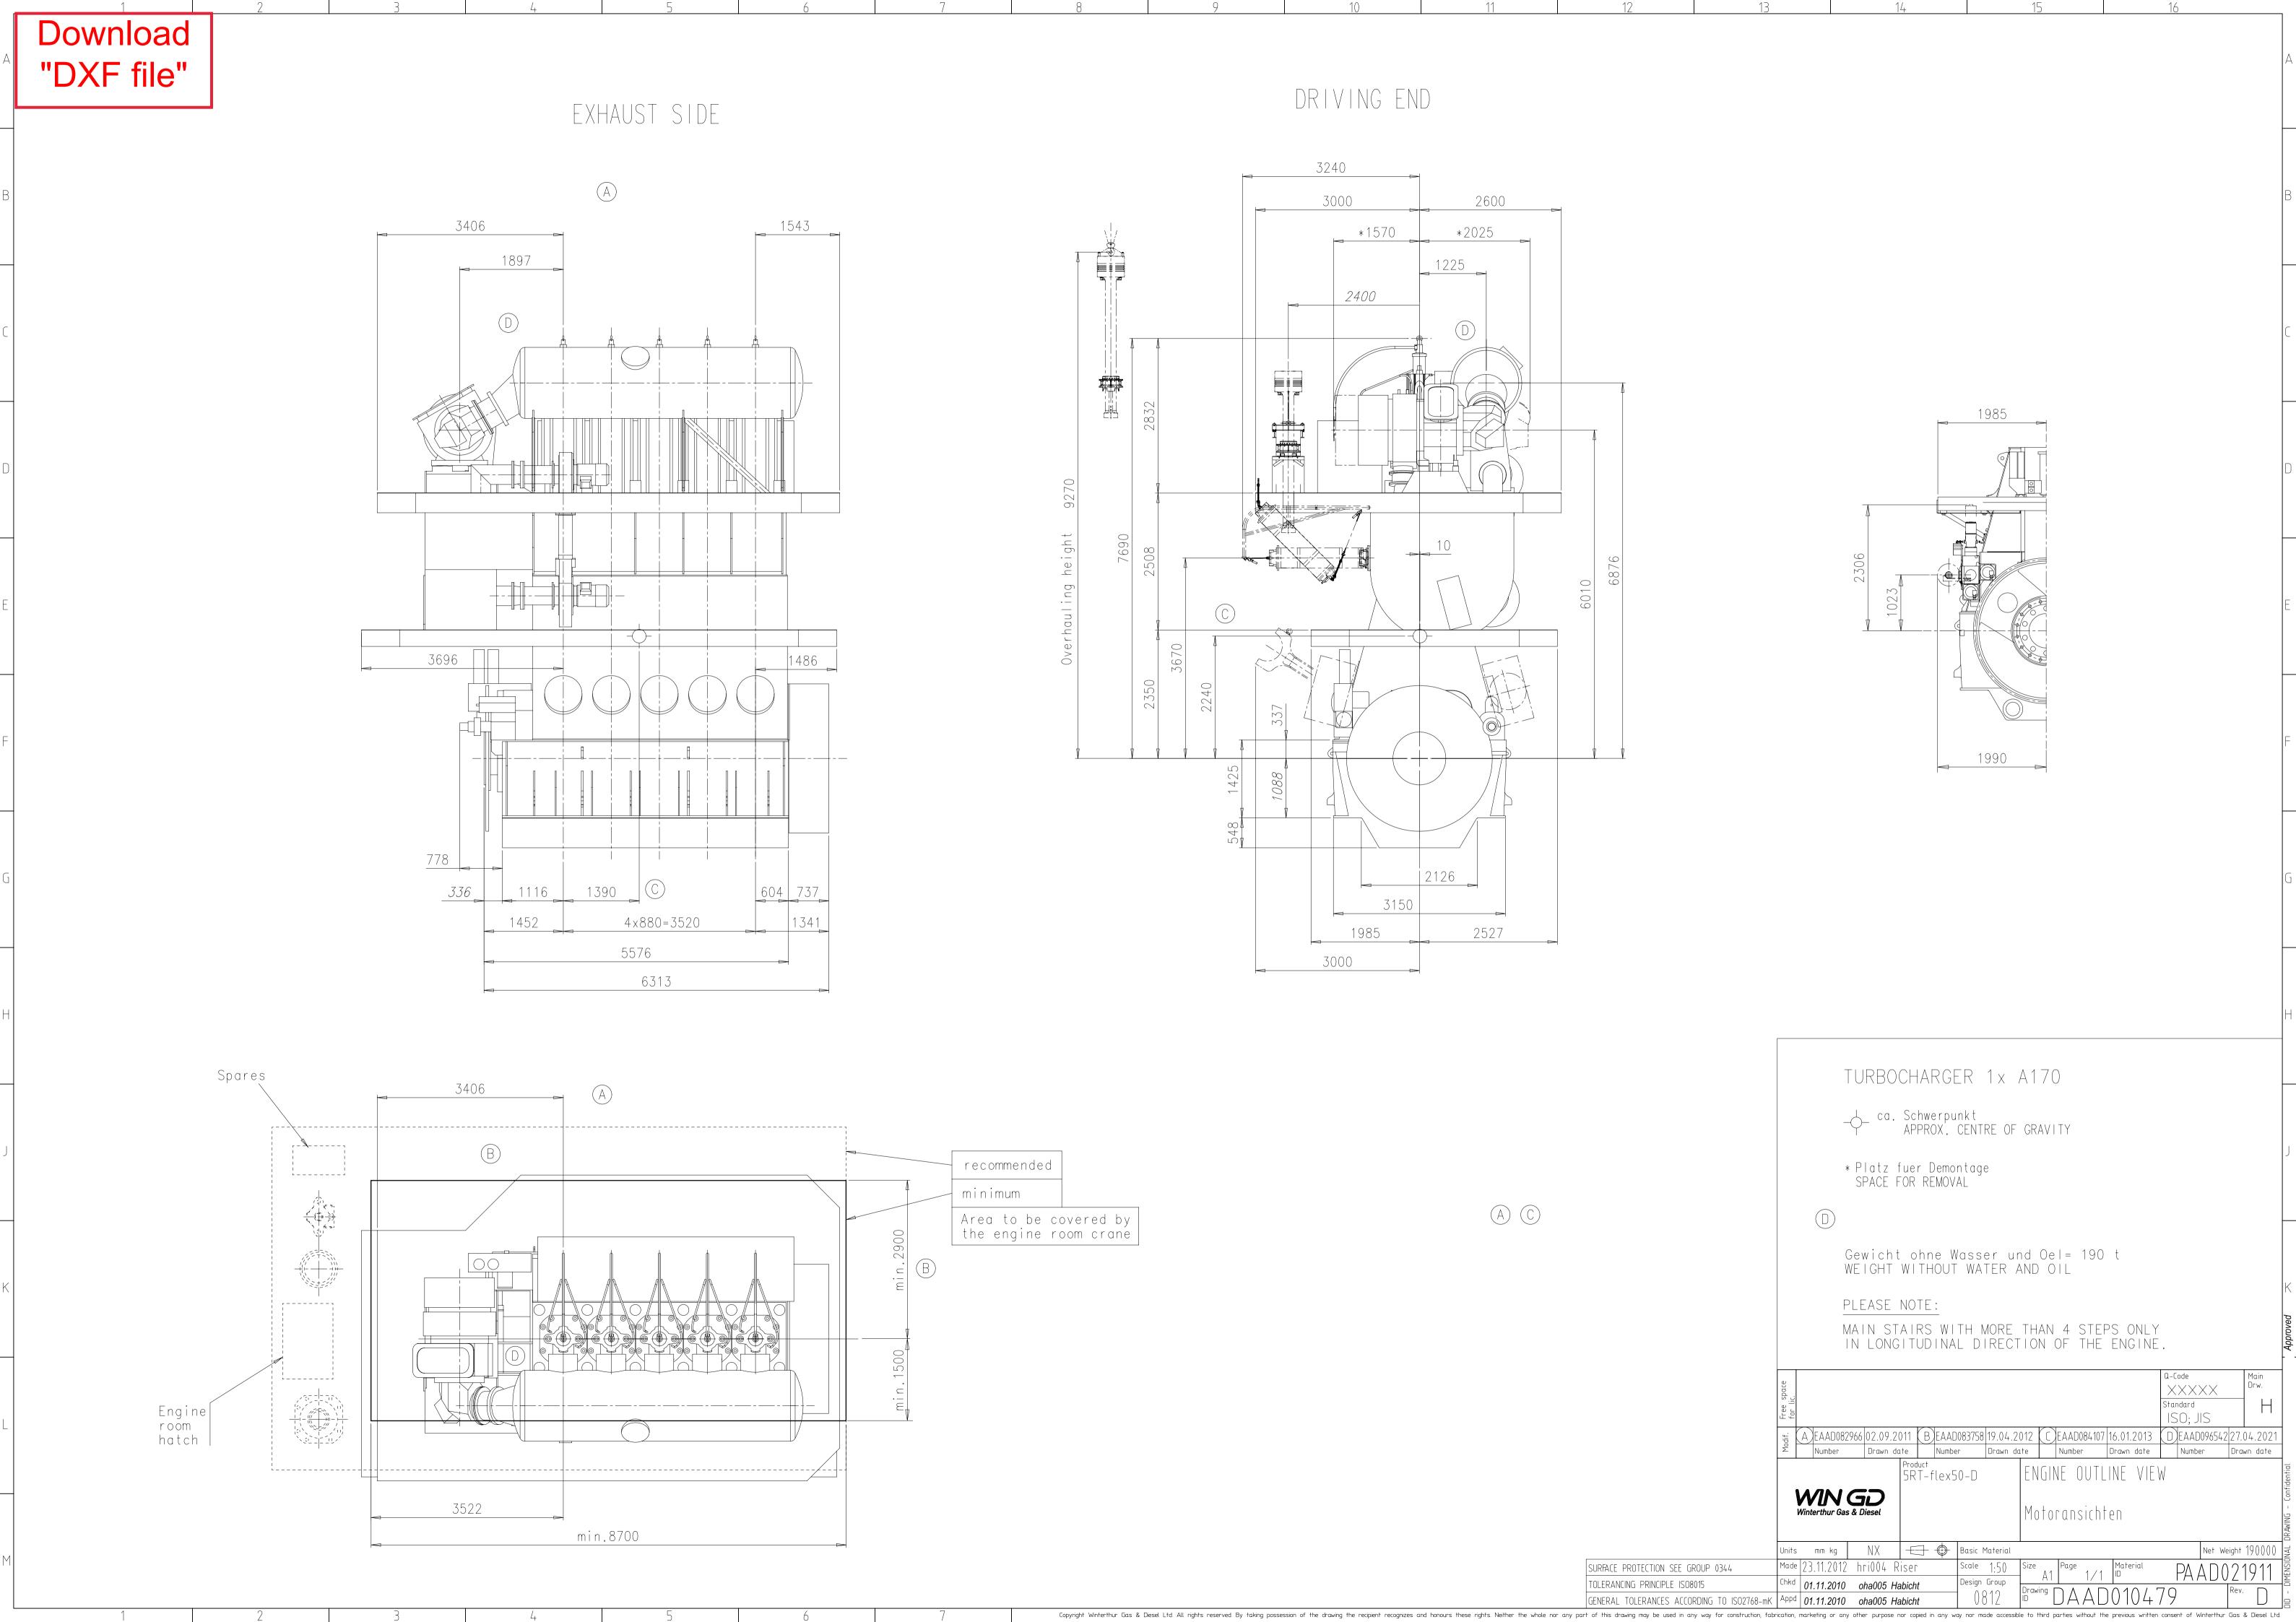

## WinGD-5RT-flex50D\_ Engine-Outline-View

## **TRACK CHANGES**

| DATE       | SUBJECT                                | DESCRIPTION                                                                                             |
|------------|----------------------------------------|---------------------------------------------------------------------------------------------------------|
| 2018-02-26 | DRAWING SET                            | First web upload                                                                                        |
| 2021-05-13 | DAAD010479<br>DAAD028287<br>DAAT002994 | Revised Engine Outline Views for Turbocharger type 1xA170, DE_1xA165-L & ES_1xA165-L have been updated. |