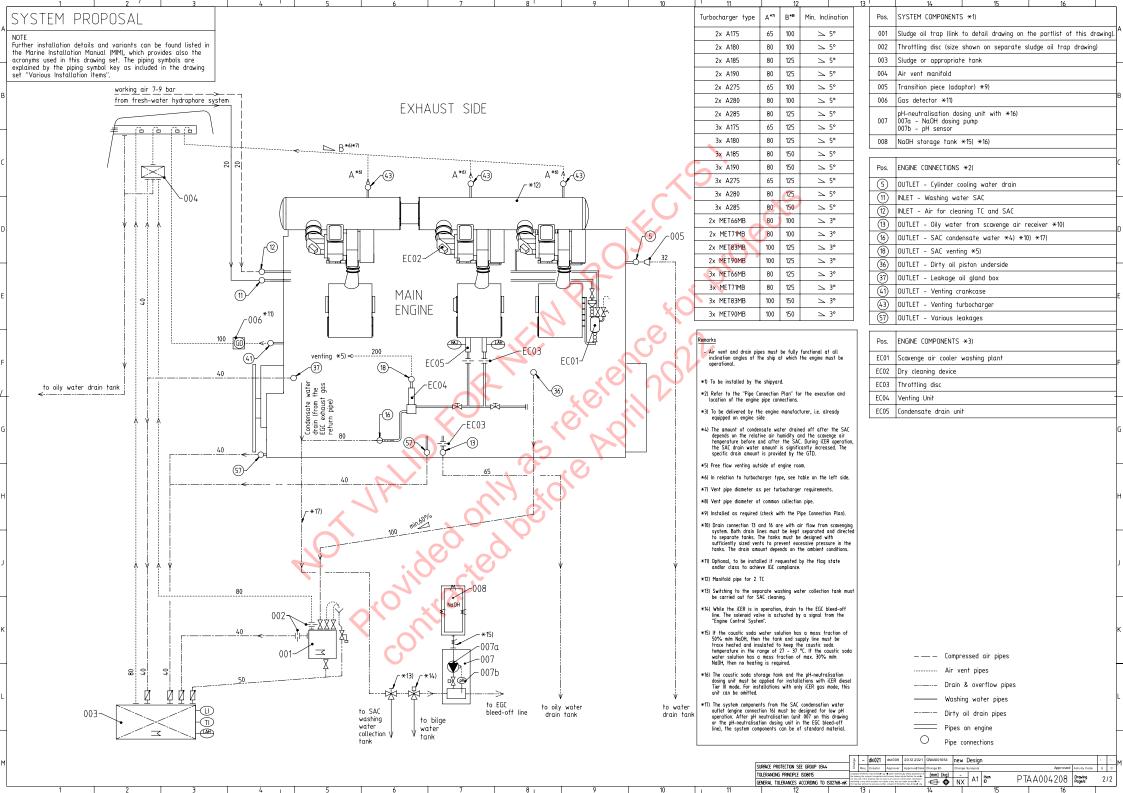

|   |                                       |                                                                                           |                                                                                          | 1                                                                                           |                                                                                                   |                                                                                                                                                  | 2                                                                                                                                                                                                                  |                                                                                                    |                                                                                           |                                                                                                            | 3                                                                                                              |                                                                                                                      |                                                                                                              | 4                                                                                                          |        |             |   |
|---|---------------------------------------|-------------------------------------------------------------------------------------------|------------------------------------------------------------------------------------------|---------------------------------------------------------------------------------------------|---------------------------------------------------------------------------------------------------|--------------------------------------------------------------------------------------------------------------------------------------------------|--------------------------------------------------------------------------------------------------------------------------------------------------------------------------------------------------------------------|----------------------------------------------------------------------------------------------------|-------------------------------------------------------------------------------------------|------------------------------------------------------------------------------------------------------------|----------------------------------------------------------------------------------------------------------------|----------------------------------------------------------------------------------------------------------------------|--------------------------------------------------------------------------------------------------------------|------------------------------------------------------------------------------------------------------------|--------|-------------|---|
|   |                                       |                                                                                           | S02768-mK                                                                                | Avc                                                                                         | ilabl                                                                                             | <u>e execut</u>                                                                                                                                  | ions                                                                                                                                                                                                               |                                                                                                    |                                                                                           |                                                                                                            |                                                                                                                |                                                                                                                      |                                                                                                              |                                                                                                            |        |             |   |
| A | 744 c                                 |                                                                                           |                                                                                          |                                                                                             |                                                                                                   | ution<br>o.                                                                                                                                      | Material<br>ID                                                                                                                                                                                                     |                                                                                                    |                                                                                           |                                                                                                            |                                                                                                                |                                                                                                                      |                                                                                                              |                                                                                                            |        |             | A |
|   | e group                               | IS08015                                                                                   | ACCORDING                                                                                |                                                                                             | 0                                                                                                 | 01                                                                                                                                               | PTAA036                                                                                                                                                                                                            | 181                                                                                                |                                                                                           |                                                                                                            |                                                                                                                |                                                                                                                      |                                                                                                              |                                                                                                            |        |             |   |
|   | rion see                              | LLL                                                                                       | ERANCES A                                                                                |                                                                                             |                                                                                                   |                                                                                                                                                  |                                                                                                                                                                                                                    |                                                                                                    |                                                                                           |                                                                                                            |                                                                                                                |                                                                                                                      |                                                                                                              |                                                                                                            |        | ·           |   |
| В | SURFACE PROTECTION                    | CING                                                                                      | GENERAL TOLERA                                                                           |                                                                                             |                                                                                                   |                                                                                                                                                  |                                                                                                                                                                                                                    |                                                                                                    |                                                                                           |                                                                                                            |                                                                                                                |                                                                                                                      |                                                                                                              |                                                                                                            |        |             | В |
|   |                                       |                                                                                           |                                                                                          |                                                                                             |                                                                                                   |                                                                                                                                                  |                                                                                                                                                                                                                    |                                                                                                    |                                                                                           |                                                                                                            |                                                                                                                |                                                                                                                      |                                                                                                              |                                                                                                            |        |             |   |
| C |                                       |                                                                                           |                                                                                          |                                                                                             |                                                                                                   |                                                                                                                                                  |                                                                                                                                                                                                                    |                                                                                                    |                                                                                           |                                                                                                            |                                                                                                                |                                                                                                                      |                                                                                                              |                                                                                                            |        |             | С |
| D | T<br>D<br>P<br>T<br>a<br>a<br>o<br>P  | etaileo<br>ot sho<br>roject<br>his pu<br>vailabl<br>rea, co<br>nd cop<br>r for<br>ublicat | d guid<br>own in<br>-speci<br>ublicati<br>e at<br>and th<br>oyright<br>discre<br>rion. T | ance fo<br>the a<br>fic requ<br>on is o<br>the tim<br>e desig<br>owner<br>pancies<br>he pub | or the<br>bove to<br>Jest, W<br>designed<br>ne of p<br>gn of t<br>s of th<br>s arisin<br>lisher d | executions is<br>able, then it<br>inGD must b<br>d to provide<br>printing. Howe<br>he subject-p<br>is publicatior<br>g from the<br>and copyright | ed using the Eng<br>s provided within<br>may still be un<br>e contacted dire<br>accurate and a<br>ever, the publica<br>roducts is subje<br>cannot accept<br>features of any<br>owner shall ur<br>njury, suffered b | the Ma<br>der deve<br>ctly.<br>uthoritat<br>tion deal<br>ct to re<br>any res<br>actual<br>der no o | rine Insti-<br>clopment<br>ls with c<br>gular imp<br>ponsibilit<br>item in t<br>circumsta | or not avai<br>mation with<br>omplicated f<br>provements,<br>/ or liability<br>he respectiv<br>nces be hel | lable. For fu<br>regard to t<br>technical mat<br>modifications<br>/ for any ev<br>ve product b<br>d liable for | ther informat<br>he subject-ma<br>ters suited or<br>and changes.<br>entual errors<br>eing different<br>any financial | ion or in cas<br>tter covered<br>aly for specia<br>Consequent<br>or omissions<br>from those<br>consequential | se of a<br>as it was<br>alists in the<br>y, the publishe<br>in this docum<br>shown in this<br>. damages or | ent    |             | D |
|   | Prod.                                 |                                                                                           | X920                                                                                     | )F-2.0                                                                                      |                                                                                                   |                                                                                                                                                  |                                                                                                                                                                                                                    |                                                                                                    |                                                                                           |                                                                                                            |                                                                                                                |                                                                                                                      |                                                                                                              |                                                                                                            |        |             |   |
| E | Change History                        |                                                                                           |                                                                                          |                                                                                             |                                                                                                   |                                                                                                                                                  |                                                                                                                                                                                                                    |                                                                                                    |                                                                                           |                                                                                                            | '                                                                                                              |                                                                                                                      | ·<br>                                                                                                        |                                                                                                            |        |             | E |
|   | O                                     |                                                                                           | SNQ1<br>Create                                                                           |                                                                                             | st009<br>prover                                                                                   | Approval Date                                                                                                                                    | CNAA002074<br>Change ID                                                                                                                                                                                            | NeW<br>Change S                                                                                    | Design<br>Synopsis                                                                        |                                                                                                            |                                                                                                                |                                                                                                                      | Approved                                                                                                     | Activity Code                                                                                              | -<br>E | -<br>с      |   |
|   |                                       |                                                                                           |                                                                                          | ~ 1                                                                                         |                                                                                                   |                                                                                                                                                  | LEAKA                                                                                                                                                                                                              | l GF                                                                                               | $\left( \right)$                                                                          |                                                                                                            |                                                                                                                | $_{\Lambda/\Delta}$ Shin                                                                                             |                                                                                                              | ΥS                                                                                                         |        |             |   |
|   |                                       | Win                                                                                       | terth                                                                                    | ur Ga                                                                                       | s & D                                                                                             | iesel                                                                                                                                            | MIDS ma                                                                                                                                                                                                            |                                                                                                    |                                                                                           |                                                                                                            |                                                                                                                |                                                                                                                      |                                                                                                              | · J.                                                                                                       |        |             |   |
| F | Sca                                   | le                                                                                        | _                                                                                        | Æ                                                                                           | ] (                                                                                               | NX     N                                                                                                                                         | Units [∏∏]                                                                                                                                                                                                         | [kg]                                                                                               |                                                                                           | Material                                                                                                   |                                                                                                                | 1                                                                                                                    | 1                                                                                                            | Net Weight                                                                                                 | 0.0    | 201         | F |
|   | By tak<br>and he<br>of this<br>fabric | ing poss<br>onours th<br>drawing<br>ation, ma                                             | ession o<br>nese righ<br>may be<br>arketing o                                            | f the draw<br>ts. Neithe<br>used in an<br>or any othe                                       | ring the rea<br>r the whol<br>ny way for<br>er purpose                                            | rights reserved.<br>cipient recognizes<br>e nor any part<br>construction,<br>e nor copied in                                                     | Main<br>Design<br>Qty                                                                                                                                                                                              |                                                                                                    | Desigr<br>Group                                                                           | Item                                                                                                       | 9724                                                                                                           | Q-Code $X$                                                                                                           |                                                                                                              | Standard<br>Drawing                                                                                        |        | DS<br>1 / 1 |   |
|   |                                       |                                                                                           |                                                                                          |                                                                                             |                                                                                                   | es without the<br>& Diesel Ltd.                                                                                                                  | per 2                                                                                                                                                                                                              |                                                                                                    | A4                                                                                        | ID                                                                                                         | ۲<br>۲                                                                                                         | AA020                                                                                                                | 0437                                                                                                         | Page/s                                                                                                     |        | 1/1         |   |