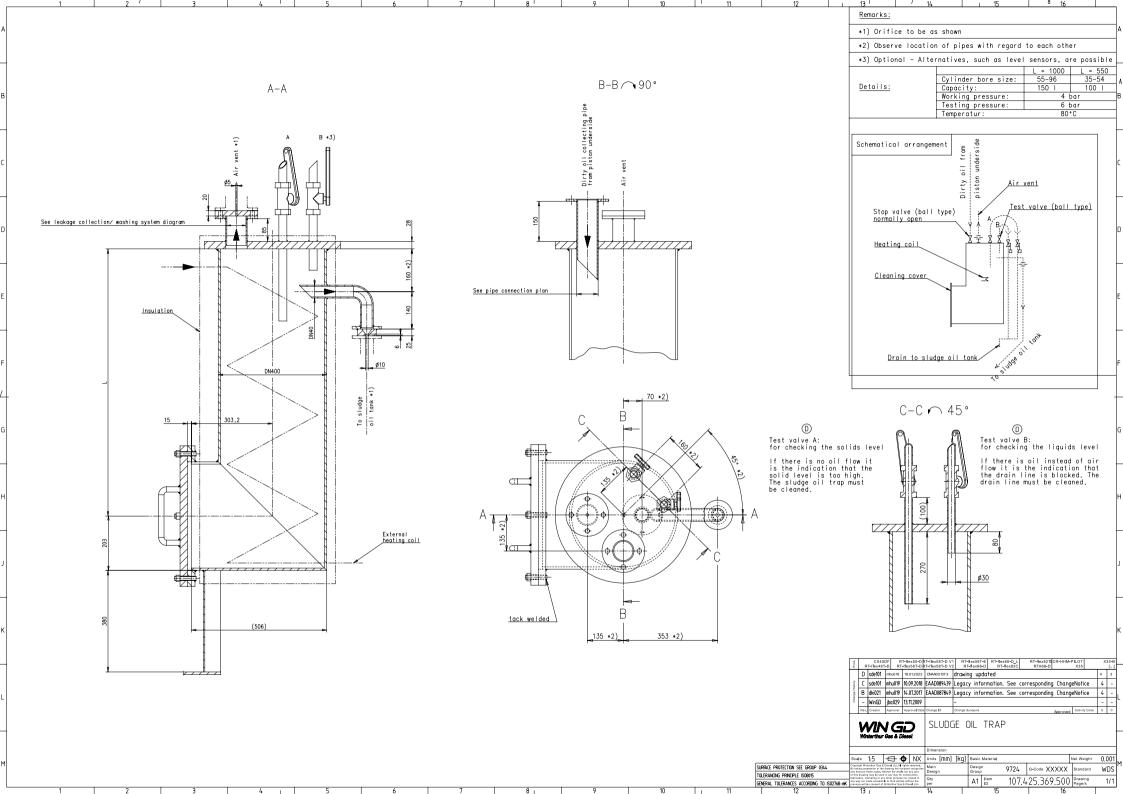

| SEQ<br>NO         | QTY                  | / Item ID                     |                                           | Item Name                                                            |                          |           |                      | Dimension | Standard-ID | Basic Material |                        |            | Net<br>Veight |
|-------------------|----------------------|-------------------------------|-------------------------------------------|----------------------------------------------------------------------|--------------------------|-----------|----------------------|-----------|-------------|----------------|------------------------|------------|---------------|
| 1                 | 1                    | 107.42                        | 5.369.500                                 | SLUDGE OIL                                                           | TRAP                     |           |                      | Dimension |             |                |                        |            | 0.001         |
|                   |                      |                               |                                           |                                                                      |                          |           |                      |           |             |                |                        |            |               |
|                   |                      |                               |                                           |                                                                      |                          |           |                      |           |             |                |                        |            |               |
|                   |                      |                               |                                           |                                                                      |                          |           |                      |           |             |                |                        |            |               |
|                   |                      |                               |                                           |                                                                      |                          |           |                      |           |             |                |                        |            |               |
|                   |                      |                               |                                           |                                                                      |                          |           |                      |           |             |                |                        |            |               |
|                   |                      |                               |                                           |                                                                      |                          |           |                      |           |             |                |                        |            |               |
|                   |                      |                               |                                           |                                                                      |                          |           |                      |           |             |                |                        |            |               |
|                   |                      |                               |                                           |                                                                      |                          |           |                      |           |             |                |                        |            |               |
|                   |                      |                               |                                           |                                                                      |                          |           |                      |           |             |                |                        |            |               |
|                   |                      |                               |                                           |                                                                      |                          |           |                      |           |             |                |                        |            |               |
|                   |                      |                               |                                           |                                                                      |                          |           |                      |           |             |                |                        |            |               |
|                   |                      |                               |                                           |                                                                      |                          |           |                      |           |             |                |                        |            |               |
|                   |                      |                               |                                           |                                                                      |                          |           |                      |           |             |                |                        |            |               |
|                   |                      |                               |                                           |                                                                      |                          |           |                      |           |             |                |                        |            |               |
|                   |                      |                               |                                           |                                                                      |                          |           |                      |           |             |                |                        |            |               |
|                   |                      |                               |                                           |                                                                      |                          |           |                      |           |             |                |                        |            |               |
|                   |                      |                               |                                           |                                                                      |                          |           |                      |           |             |                |                        |            |               |
|                   |                      |                               |                                           |                                                                      |                          |           |                      |           |             |                |                        |            |               |
|                   |                      |                               |                                           |                                                                      |                          |           |                      |           |             |                |                        |            |               |
|                   |                      |                               |                                           |                                                                      |                          |           |                      |           |             |                |                        |            |               |
|                   |                      |                               |                                           |                                                                      |                          |           |                      |           |             |                |                        |            |               |
|                   |                      | X92DF                         |                                           |                                                                      |                          |           |                      |           |             |                |                        |            |               |
| Prod.             | -                    |                               | -2.0                                      |                                                                      |                          |           |                      |           |             |                |                        |            |               |
| ×                 | C<br>B               | dki021<br>rth101              | mhu019                                    | 19.12.2022<br>22.11.2022                                             | CNAA002848<br>CNAA002751 |           | g Update             |           |             |                |                        | 4          | 3<br>3        |
| Change History    |                      | mhu019                        |                                           | 23.06.2022                                                           | CNAA002751               |           | g Update<br>g Update |           |             |                |                        | 4          | 3             |
| Chanç             | -                    | dki021                        |                                           | 21.06.2022                                                           | CNAA002059               | new De    |                      |           |             |                |                        | -          | -             |
|                   | Rev.                 | Creator                       |                                           | Approval Date                                                        | Change ID                | Change Sy | •                    |           |             | Approved       | Activity Code          | Е          | С             |
|                   |                      |                               |                                           |                                                                      |                          |           | - ~                  |           |             |                |                        | · <b>۲</b> |               |
|                   |                      |                               |                                           |                                                                      |                          | ٩GF       |                      | ULLEU     | TION/W      | 49HIN          | IG 21                  | 3          | •             |
|                   | Wi                   | nterthu                       | r Gas &                                   | Diesel                                                               |                          |           |                      |           |             |                |                        |            |               |
| 0                 | ab+ 14/              |                               | of Materia                                |                                                                      | Dimension                |           |                      |           |             |                | [                      |            |               |
| By ta             | aking p              | ossession                     | of the docur                              | . All rights reserved.<br>nent the recipient<br>either the whole nor | Units<br>Main Design     | [m] [kg]  | Basic Ma<br>Design G |           | 9724 Q-Code | XXXXX          | Net Weight<br>Standard |            | 001<br>/DS    |
| any p<br>constr   | art of uction,       | this docume<br>fabrication, m | nt may be us<br>narketing or an           | ed in any way for<br>y other purpose nor                             | Qty                      |           |                      | Item      |             |                | BOM                    |            |               |
| copied<br>the pre | d in any<br>evious v | way nor mad<br>vritten conser | e accessible to<br>nt of <b>Winterthu</b> | third parties without<br>Ir Gas & Diesel Ltd.                        | per                      |           | A4                   | ID        | PTAA0       | 1/100          | Page/s                 | 0′         | 1/01          |