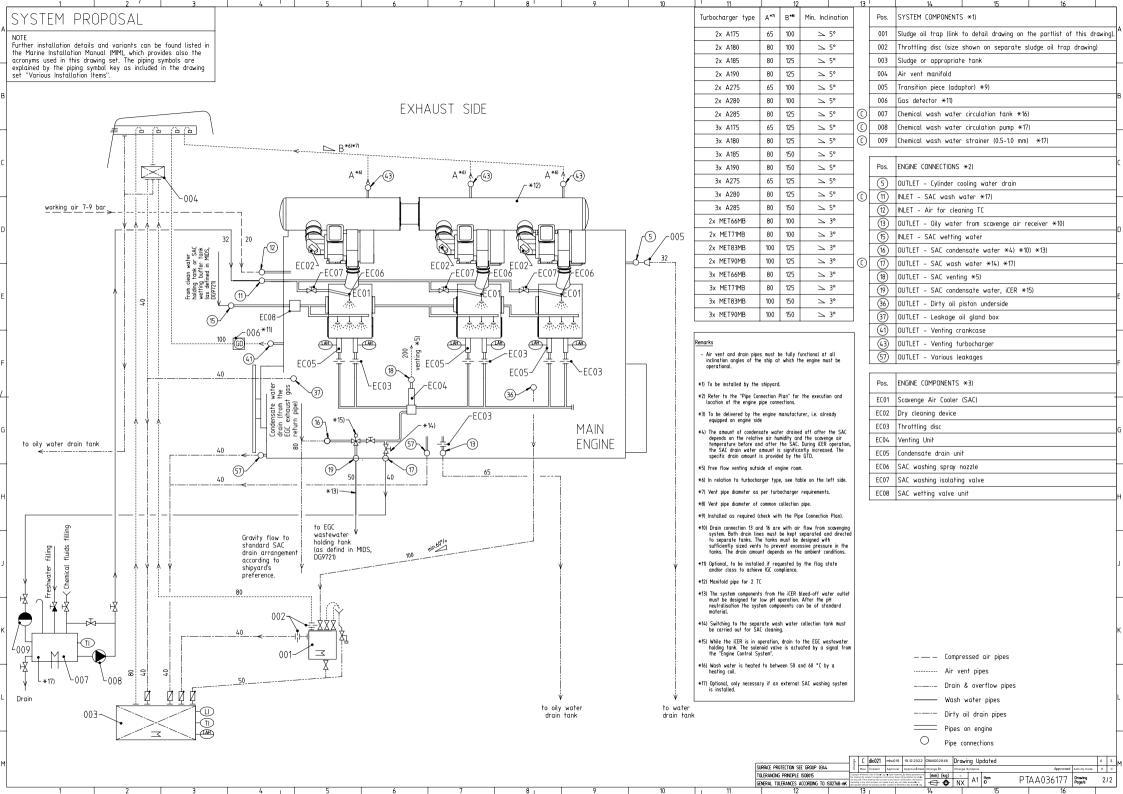

| SEQ<br>NO      | QTY        | Item ID           |                    | Item Name                                                    |                  |                                 | Dimension         | Standard-ID | Basic Material |               | N      | Net<br>/eight |
|----------------|------------|-------------------|--------------------|--------------------------------------------------------------|------------------|---------------------------------|-------------------|-------------|----------------|---------------|--------|---------------|
| 3              | 1          | PTAA03            | 36177              | LEAKAGE CO                                                   | LLECTION/WASHI   | NG SYS.                         |                   |             |                |               |        | 0             |
|                |            |                   |                    |                                                              |                  |                                 |                   | I           | I              |               |        |               |
|                |            |                   |                    |                                                              |                  |                                 |                   |             |                |               |        |               |
|                |            |                   |                    |                                                              |                  |                                 |                   |             |                |               |        |               |
|                |            |                   |                    |                                                              |                  |                                 |                   |             |                |               |        |               |
|                |            |                   |                    |                                                              |                  |                                 |                   |             |                |               |        |               |
|                |            |                   |                    |                                                              |                  |                                 |                   |             |                |               |        |               |
|                |            |                   |                    |                                                              |                  |                                 |                   |             |                |               |        |               |
|                |            |                   |                    |                                                              |                  |                                 |                   |             |                |               |        |               |
|                |            |                   |                    |                                                              |                  |                                 |                   |             |                |               |        |               |
|                |            |                   |                    |                                                              |                  |                                 |                   |             |                |               |        |               |
|                |            |                   |                    |                                                              |                  |                                 |                   |             |                |               |        |               |
|                |            |                   |                    |                                                              |                  |                                 |                   |             |                |               |        |               |
|                |            |                   |                    |                                                              |                  |                                 |                   |             |                |               |        |               |
|                |            |                   |                    |                                                              |                  |                                 |                   |             |                |               |        |               |
|                |            |                   |                    |                                                              |                  |                                 |                   |             |                |               |        |               |
|                |            |                   |                    |                                                              |                  |                                 |                   |             |                |               |        |               |
|                |            |                   |                    |                                                              |                  |                                 |                   |             |                |               |        |               |
|                |            |                   |                    |                                                              |                  |                                 |                   |             |                |               |        |               |
|                |            |                   |                    |                                                              |                  |                                 |                   |             |                |               |        |               |
|                |            |                   |                    |                                                              |                  |                                 |                   |             |                |               |        |               |
|                |            |                   |                    |                                                              |                  |                                 |                   |             |                |               |        |               |
| Prod.          |            | 6,7,8,9,10,7      | 11,12 X92DF-       | 2.0                                                          |                  |                                 |                   |             |                |               |        |               |
|                |            |                   |                    |                                                              |                  |                                 |                   |             |                |               |        |               |
| History        |            |                   |                    |                                                              |                  |                                 |                   |             |                |               |        |               |
| Change History |            |                   | -Hom               |                                                              | <b>A</b> M000070 |                                 |                   |             |                |               |        |               |
| 0              |            | dki021<br>Creator |                    | 21062022<br>Approval Date                                    | Change ID        | Main Design/<br>Change Synopsis | Drawing Introduce |             | Approved       | Activity Code | -<br>E | -<br>C        |
|                |            |                   | I                  |                                                              |                  |                                 |                   |             |                | -             |        | -             |
|                | N          | VIN               | VG                 | D                                                            | LEAK             | AGE (                           | COLLEC            | TION/W      | ASHIN          | IG SY         | ΎS.    |               |
|                |            |                   | r Gas &            |                                                              | iCER off-e       | ngine                           |                   |             |                |               |        |               |
|                |            | Bill C            | of <b>M</b> ateria |                                                              | Dimension        |                                 |                   |             |                | iCER of       | f-eng  | jine          |
| By ta          | aking po   | ossession o       | of the docum       | All rights reserved.<br>ent the recipient                    |                  | 1 11 31                         | Material          |             |                | Net Weight    |        | 0             |
| any p          | art of th  | his documer       | nt may be use      | ther the whole nor<br>ed in any way for<br>other purpose nor |                  | Yes Desig                       | lie ee            | 9724 Q-Code | XXXXX          |               |        | DS            |
| copied         | l in any v | way nor made      | e accessible to    | third parties without<br>Gas & Diesel Ltd.                   | Qty<br>per       | Engine A4                       | Item<br>ID        | PTAA03      | 36181          | BOM<br>Page/s | 01     | /01           |